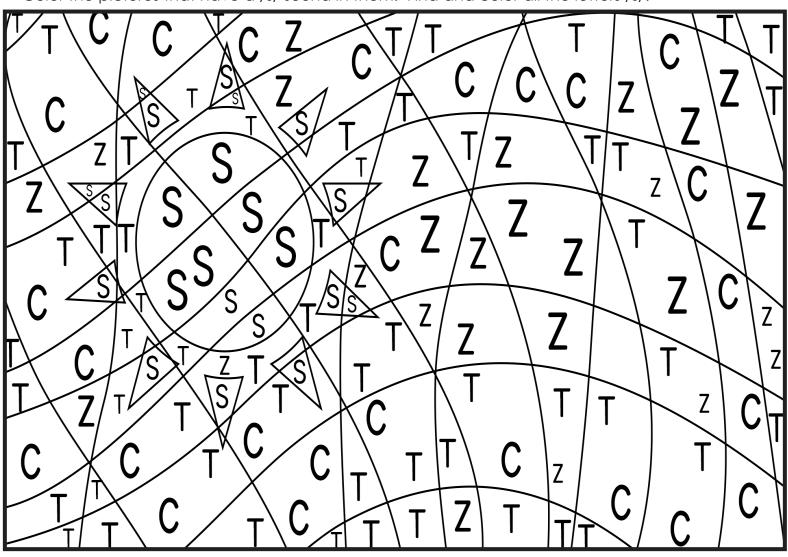

| Phonics            |       |  |
|--------------------|-------|--|
| Garden             | Name: |  |
| Phonice Garden cor | n     |  |

Date:\_\_\_\_

Color the pictures that have a /s/ sound in them. Find and color all the letters /s/.

Search and circle all the /S/ letters you can find below.