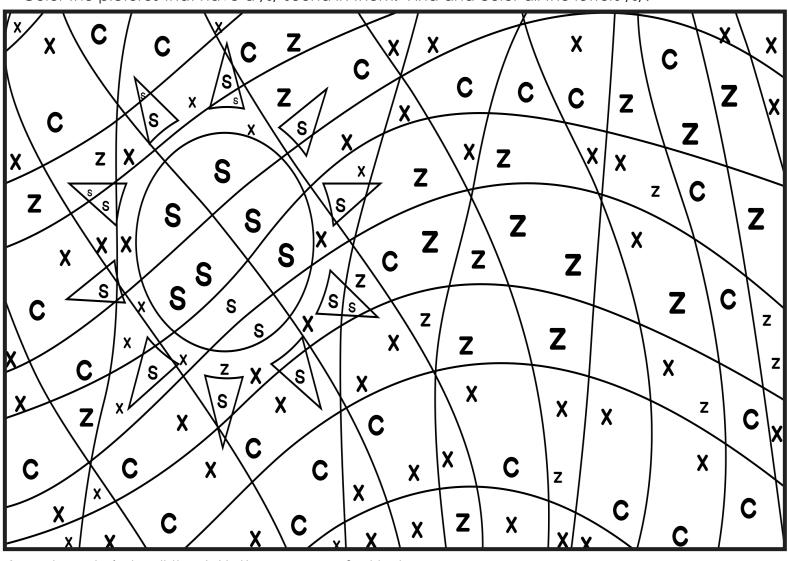

| Phonics            |       |  |
|--------------------|-------|--|
| Garden             | Name: |  |
| Phonice Garden cor | n     |  |

Date:\_\_\_\_

Color the pictures that have a /s/ sound in them. Find and color all the letters /s/.

Search and circle all the /S/ letters you can find below.