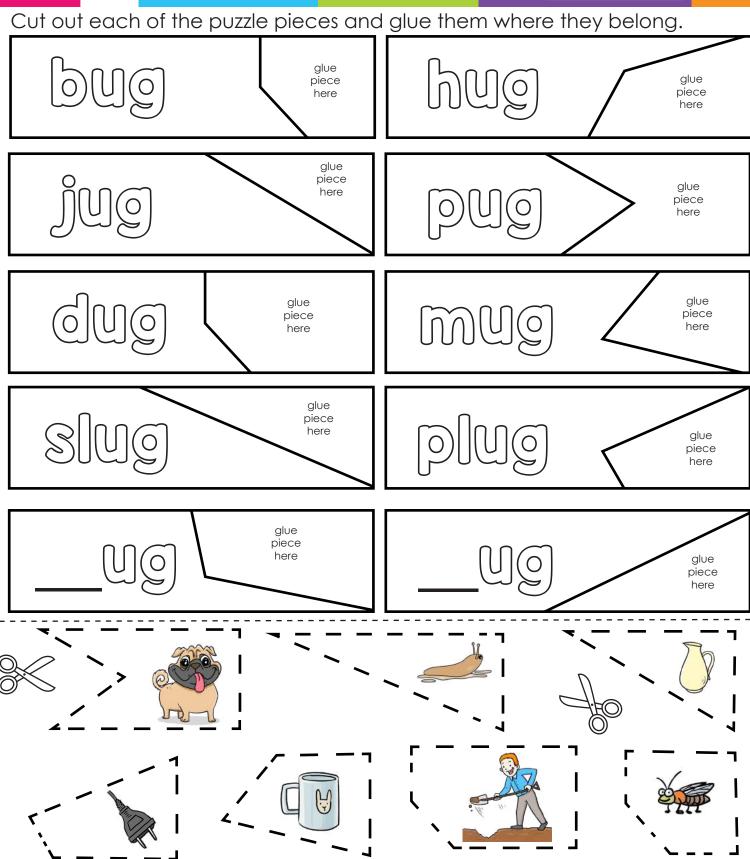

|
|---------|----------|-----|-----|------------------|
|         |          |     |     |                  |
|         |          |     |     |                  |
|         |          |     |     |                  |
|         |          |     |     |                  |
|         |          |     |     |                  |
| <br>bug | hug      | cut | gut |                  |
|         |          |     |     |                  |
| mug     | dug      | hut | nut | <del>1</del><br> |
|         |          |     |     | <br>             |



Date:

Connect the /ug/ word family words with the Ug.

Connect the words that are NOT part of the /ug/ word family with the X.







| Phonics           |
|-------------------|
| Garden            |
| PhonicsGarden.com |

Name:

Date:





Name:\_\_\_\_\_

Date:

Color the word box that goes with the picture.

Write the words below.

















|   | <br> | <br> | <br>  |
|---|------|------|-------|
|   |      |      |       |
|   |      |      |       |
| 6 | <br> |      | <br>_ |





| _ | <br> | <br> | <br> |
|---|------|------|------|
|   |      |      |      |



Name:

Date: \_\_\_\_\_\_

Write the letters in the correct order to make the word that matches the picture

| , | write the letters in | n the correct order to make the word that matches the picture. |
|---|----------------------|----------------------------------------------------------------|
|   |                      |                                                                |
|   |                      | ugj