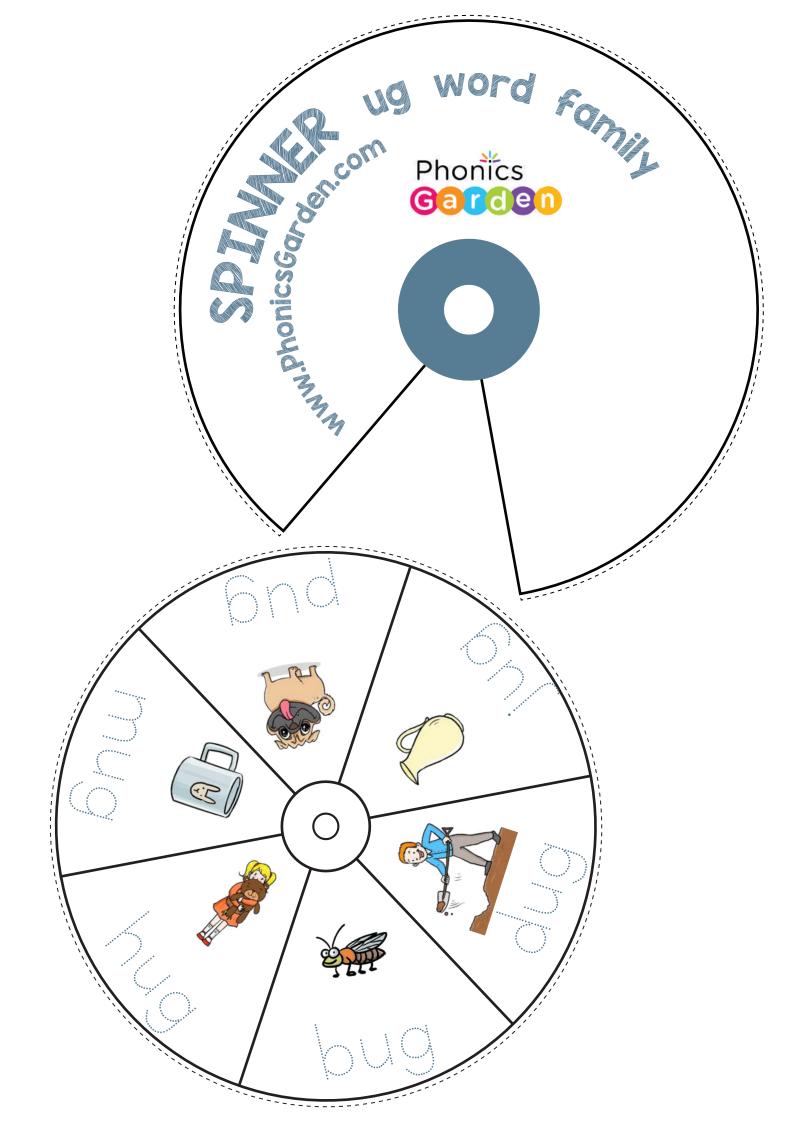

Spin and Spell Spin the spinner. Spell and write the ug word.

|    |                     | bug        | hug       | pug | mug          | jug | dug |
|----|---------------------|------------|-----------|-----|--------------|-----|-----|
| _  |                     |            |           | _   |              |     |     |
| _  |                     |            |           |     |              |     |     |
| _  |                     |            |           | _   |              |     |     |
| _  |                     |            |           | -   |              |     |     |
| -  |                     |            |           | -   |              |     |     |
| _  |                     |            |           | _   |              |     |     |
| _  |                     |            |           | -   |              |     |     |
| _  |                     |            |           | _   |              |     |     |
|    |                     |            |           |     |              |     |     |
|    |                     |            |           | _   |              |     |     |
|    |                     |            |           |     |              |     |     |
|    |                     |            |           |     |              |     |     |
| WI | nich <b>U9</b> word | did you    | spin on c | and |              |     |     |
| wr | te the most?        | Write it a | gain here | e!  | <b>)</b> ——— |     |     |

Name: \_\_\_\_\_ Date: \_\_\_\_

**Bnw** 

**bnd** 

bng

hug

jug

**bnd** 

jug

hug

hug

gng

bng

hug

## 

Set One

Each player takes a turn to spin a picture and color the matching word.

First player to color all words wins the game.

|    | ang |
|----|-----|
| 13 | \   |

hug

Bnw

jug

gng

jug

gnp

gnq

gng

| 1   |
|-----|
| jug |

| d   |
|-----|
| jug |

png

hug

**bnd** 

gng

jug