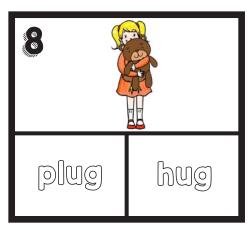

Spin and Spell Spin the spinner. Spell and write the ug word.

|    |                     | bug        | hug       | pug | mug          | jug | dug |
|----|---------------------|------------|-----------|-----|--------------|-----|-----|
| _  |                     |            |           | _   |              |     |     |
| _  |                     |            |           |     |              |     |     |
| _  |                     |            |           | _   |              |     |     |
| _  |                     |            |           | -   |              |     |     |
| -  |                     |            |           | -   |              |     |     |
| _  |                     |            |           | _   |              |     |     |
| _  |                     |            |           | -   |              |     |     |
| _  |                     |            |           | _   |              |     |     |
|    |                     |            |           |     |              |     |     |
|    |                     |            |           | _   |              |     |     |
|    |                     |            |           |     |              |     |     |
|    |                     |            |           |     |              |     |     |
| WI | nich <b>U9</b> word | did you    | spin on c | and |              |     |     |
| wr | te the most?        | Write it a | gain here | e!  | <b>)</b> ——— |     |     |