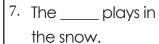

Directions: Read the sentence and write the missing word in the blank. Use the pictures to help you.

Fill the \_\_\_\_ with water.

2 There is a \_\_\_\_ on my leg.

3 The \_\_\_\_ plays in the snow.

↓ I want to \_\_\_\_ you.