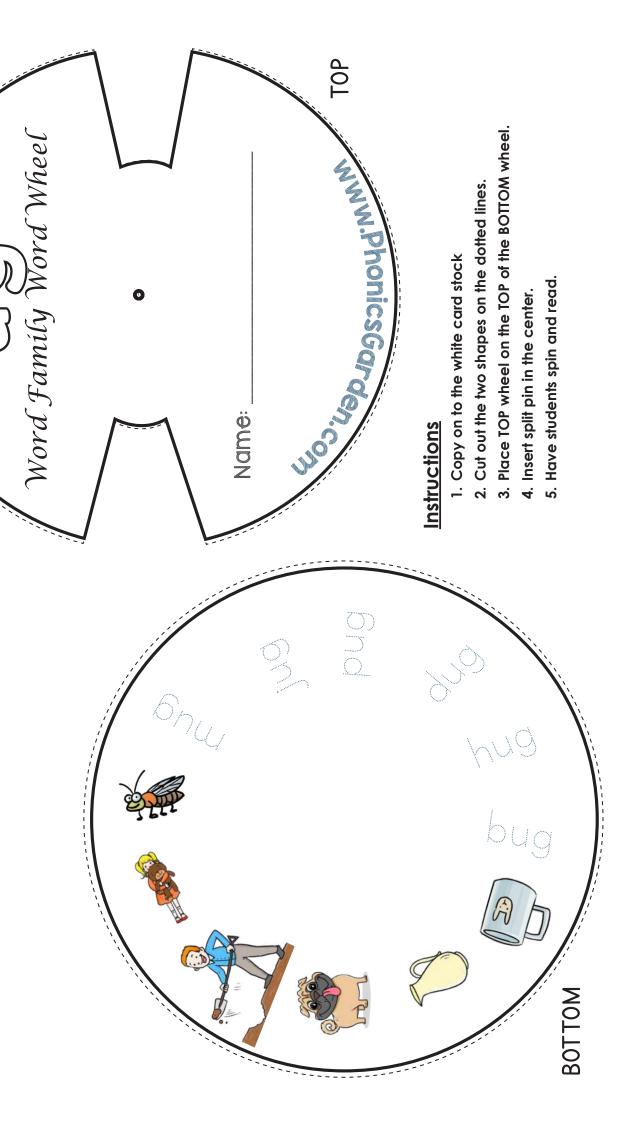

| N | ame: |  |  |
|---|------|--|--|
|   |      |  |  |

Date: Page 1 of 3

After you have finished assembling your word wheel, practice writing each word as you spin the wheel. Spin, read, and write your new words!

Write each word on your word-wheel 2 times each.

|    | <u> </u>    |  |  |
|----|-------------|--|--|
|    | <del></del> |  |  |
|    |             |  |  |
|    |             |  |  |
|    |             |  |  |
|    |             |  |  |
|    |             |  |  |
| [] |             |  |  |
|    |             |  |  |
|    |             |  |  |
|    |             |  |  |
|    |             |  |  |
|    |             |  |  |