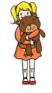

### SENTENCE BUILDING

She gave him a big hug.

| The jug is half full. |
|-----------------------|
|                       |

Cut out the words and paste them in the boxes above to make a sentence.
Then, write your sentence on the line.

| big | gave | а  |                                 | hug  | h       | im | She  | • |
|-----|------|----|---------------------------------|------|---------|----|------|---|
| jug | The  | is | T<br>!<br>!<br>!<br>!<br>!<br>! | full | <b></b> | ŀ  | nalf | • |