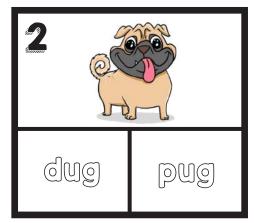

# Let's Read the UQ WORDS

Directions: To assemble your flip-book reader, cut out all the boxes along the dashed-black lines. Attach the smaller boxes on top of each other by stapling them to the shaded gray area indicated. The top box has the word "Name" on it.

| Name: |  |  |
|-------|--|--|
|       |  |  |

Directions: Cut out the letters and build See It! Build It! the words to match the pictures. Directions: Draw and write two of your own /ug/ words in the boxes below.