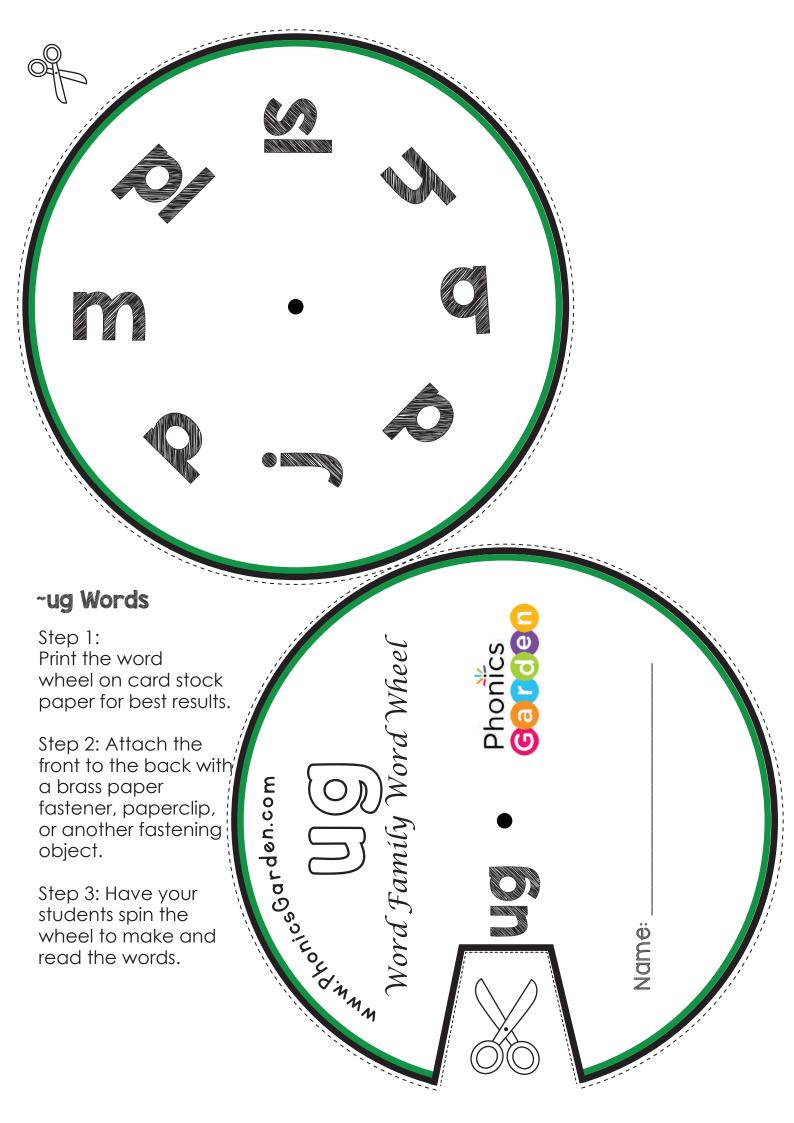

## Word Whee

This Word Wheel will help your students practice reading. Moving the wheel will match the word with the picture clue.

| Name:   |  |  |
|---------|--|--|
| //\dine |  |  |

Date:

Cut out the words and pictures. Paste them down where they belong matching each word and picture.