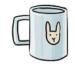

\_\_\_\_ in the TV.

2 I found a \_\_\_\_ in the garden.

3 This \_\_\_\_ has a cat on it.

4 He \_\_\_\_ a deep hole.

Directions: Draw and write your own /ug/ word sentence.

\_

slug plug mug dug

Name: