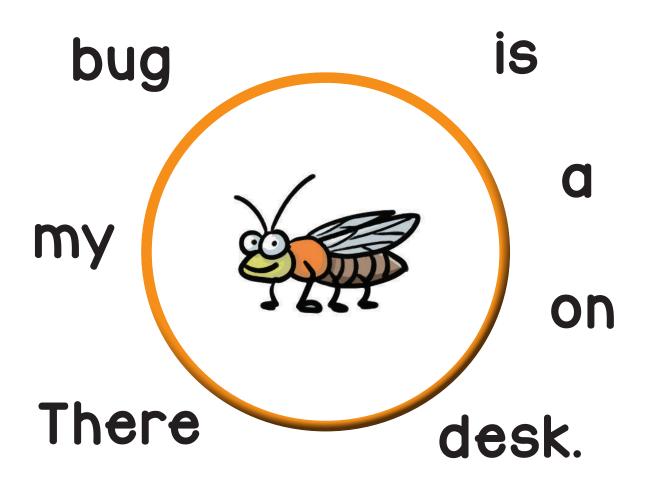

Spin and Spell Spin the spinner. Spell and write the ug word.

|    |                     | bug        | hug       | pug | mug          | jug | dug |
|----|---------------------|------------|-----------|-----|--------------|-----|-----|
| _  |                     |            |           | _   |              |     |     |
| _  |                     |            |           |     |              |     |     |
| _  |                     |            |           | _   |              |     |     |
| _  |                     |            |           | -   |              |     |     |
| -  |                     |            |           | -   |              |     |     |
| _  |                     |            |           | _   |              |     |     |
| _  |                     |            |           | -   |              |     |     |
| _  |                     |            |           | _   |              |     |     |
|    |                     |            |           |     |              |     |     |
|    |                     |            |           | _   |              |     |     |
|    |                     |            |           |     |              |     |     |
|    |                     |            |           |     |              |     |     |
| WI | nich <b>U9</b> word | did you    | spin on c | and |              |     |     |
| wr | te the most?        | Write it a | gain here | e!  | <b>)</b> ——— |     |     |