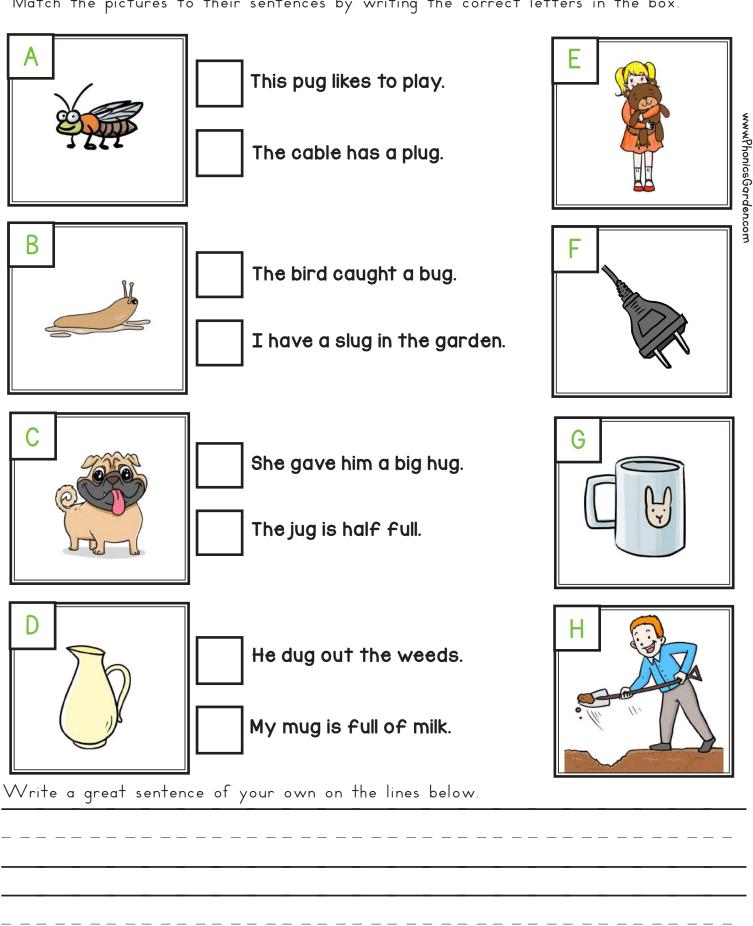

www.PhonicsGarden.com

| Name: |  |  |
|-------|--|--|
|       |  |  |

Match the pictures to their sentences by writing the correct letters in the box.

Use the word box to help you answer each question or statement below.