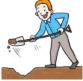

### SENTENCE BUILDING

| Z |
|---|
|   |
|   |

Cut out the words and paste them in the boxes above to make a sentence.

Then, write your

sentence on the line.

He dug out the weeds.

| My mug is full of milk. |
|-------------------------|
|                         |
|                         |

mug

dug

full

weeds He the

out

is