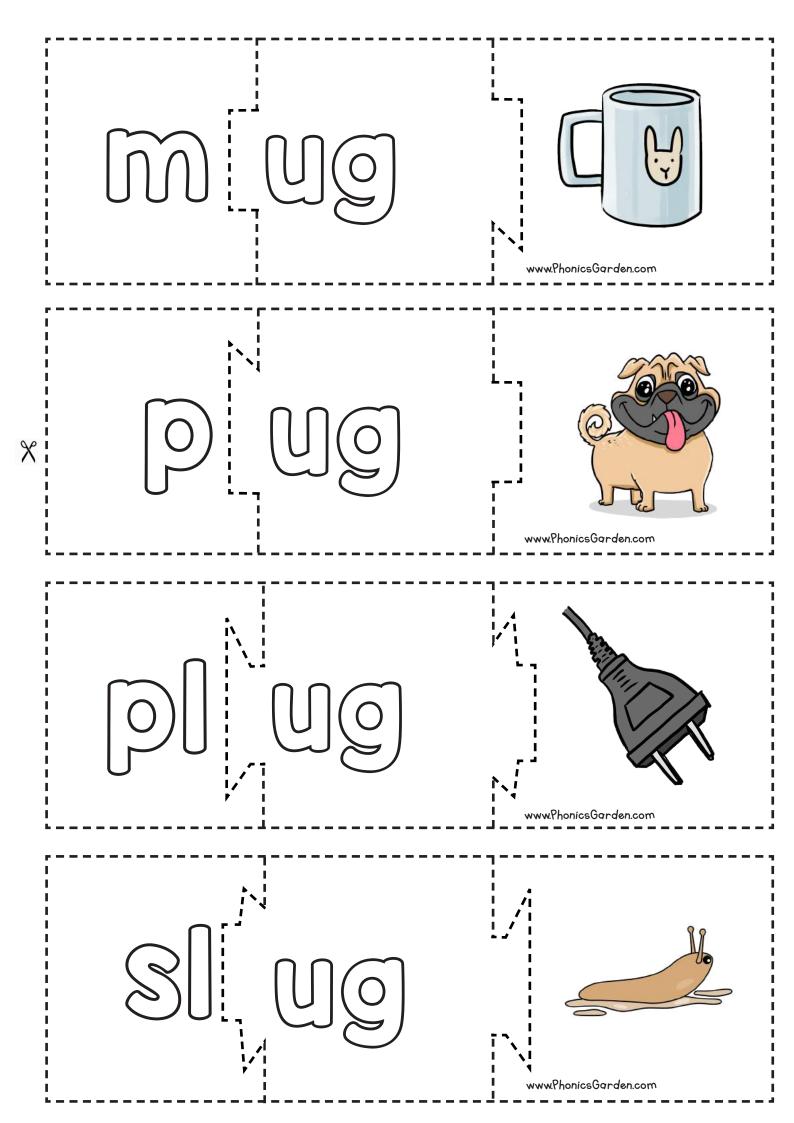

## www.PhonicsGarden.com

Name:\_\_\_\_\_

Date:

 $\aleph$ 

| Phonics           |
|-------------------|
| Garden            |
| PhonicsGarden.com |

Name: \_\_\_\_\_ Date: \_\_\_\_

| mornioso di donisorni     |                           |                     |
|---------------------------|---------------------------|---------------------|
| Add the missing letters.  |                           | word famil          |
| Write the words on        |                           | Word Spelling       |
| the lines below.          | <u>     ug</u>            |                     |
| ug                        |                           | ug                  |
| ug ←                      |                           | → <u> </u>          |
|                           |                           |                     |
| — ug                      |                           | <u>ug</u>           |
| :                         | <u> </u>                  |                     |
|                           | 5                         |                     |
| 2                         | 6                         |                     |
| 3                         | 7                         |                     |
| Ч                         | 8                         |                     |
| Choose one or two words f | from above and make a gre | eat sentence below. |
|                           |                           |                     |
|                           |                           |                     |
|                           |                           |                     |

| Phonics           |
|-------------------|
| Garden            |
| PhonicsGarden.com |

Name: \_\_\_\_\_ Date: \_\_\_\_

| Add the missing letters.<br>Write the words on |                        | Word Family         |
|------------------------------------------------|------------------------|---------------------|
| the lines below.                               | d                      | Word Spelling       |
| p——                                            |                        | sl                  |
| pl                                             |                        |                     |
|                                                |                        |                     |
| b                                              |                        | m                   |
|                                                | j — —                  |                     |
|                                                | 5                      |                     |
| 2                                              | 6                      |                     |
| 3                                              | 7                      |                     |
| Ч                                              | 8                      |                     |
| Choose one or two words fro                    | om above and make a gr | eat sentence below. |
|                                                |                        |                     |
|                                                |                        |                     |
|                                                |                        |                     |