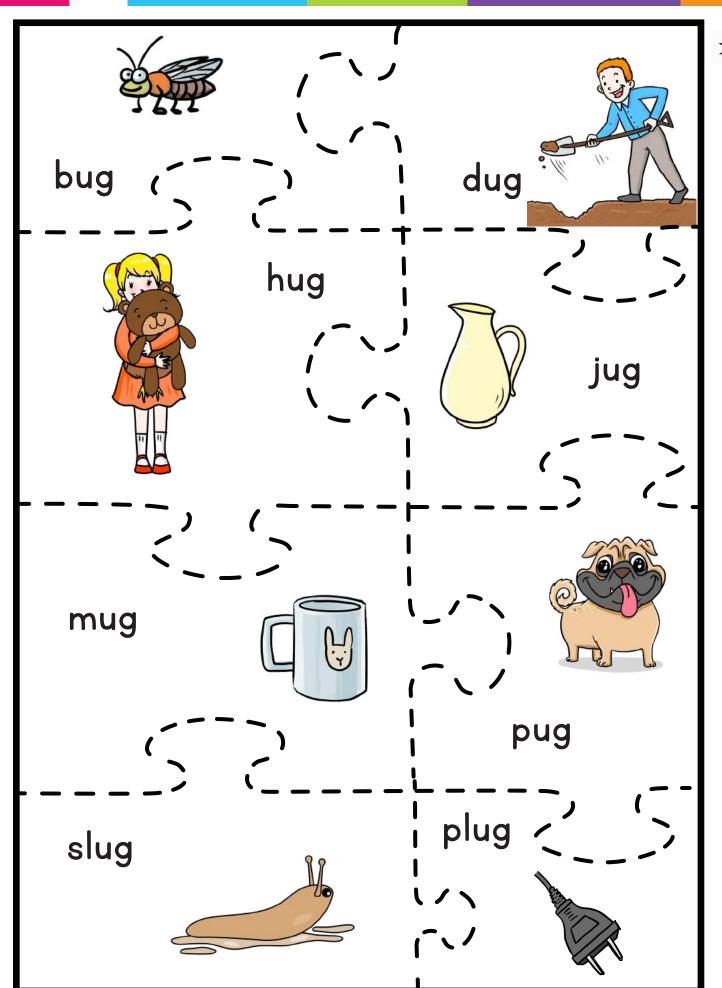

Date:

Connect the /ug/ word family words with the Ug.

Connect the words that are NOT part of the /ug/ word family with the X.

| Phonics           |
|-------------------|
| Garden            |
| PhonicsGarden.com |