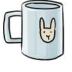

### SENTENCE BUILDING

She gave him a big hug.

| The jug is half full. |
|-----------------------|
|                       |

Cut out the words and paste them in the boxes above to make a sentence.
Then, write your sentence on the line.

| big | gave | а  |                                 | hug  | h       | im | She  | • |
|-----|------|----|---------------------------------|------|---------|----|------|---|
| jug | The  | is | T<br>!<br>!<br>!<br>!<br>!<br>! | full | <b></b> | ŀ  | nalf | • |