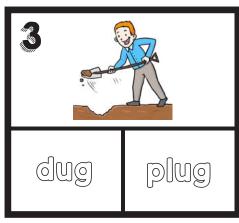

# Let's Read the UQ WORDS

Directions: To assemble your flip-book reader, cut out all the boxes along the dashed-black lines. Attach the smaller boxes on top of each other by stapling them to the shaded gray area indicated. The top box has the word "Name" on it.

| Name: |  |  |
|-------|--|--|
|       |  |  |

Directions: Cut out the letters and build See It! Build It! the words to match the pictures. Directions: Draw and write two of your own /ug/ words in the boxes below.