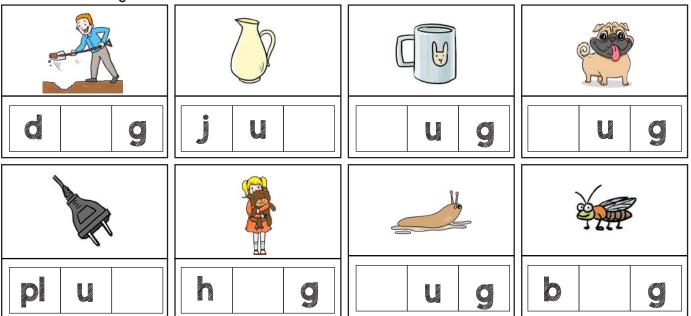

## See, Say, and Spell - Word Family - UG

Write in the missing letters for the word family words below. How many word family /ug/ words did you find?

| while in the missing letters for the word farmly words below. How many word farmly 70g7 words did you linds |                |  |
|-------------------------------------------------------------------------------------------------------------|----------------|--|
| Write the correct letter blend to complete the words below.                                                 |                |  |
|                                                                                                             |                |  |
| ut                                                                                                          | ug             |  |
|                                                                                                             |                |  |
| ut                                                                                                          | ug             |  |
| ug                                                                                                          | ut             |  |
|                                                                                                             |                |  |
| uT                                                                                                          | uı             |  |
| u+                                                                                                          | uq             |  |
|                                                                                                             | ututututututut |  |