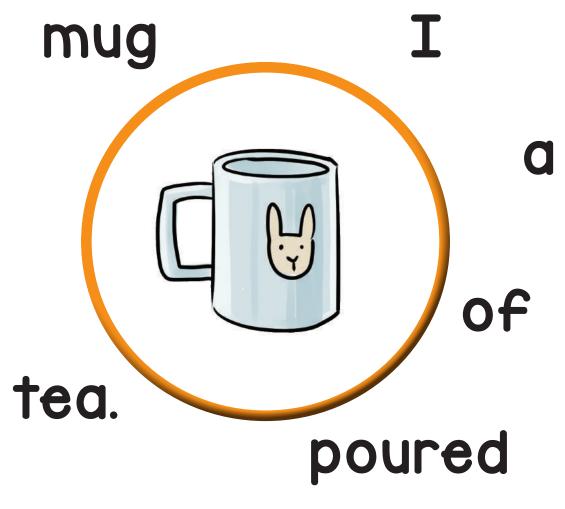

### SENTENCE BUILDING

| Z |
|---|
|   |
|   |

Cut out the words and paste them in the boxes above to make a sentence.

Then, write your

sentence on the line.

He dug out the weeds.

| My mug is full of milk. |
|-------------------------|
|                         |
|                         |

mug

dug

full

weeds He the

out

is