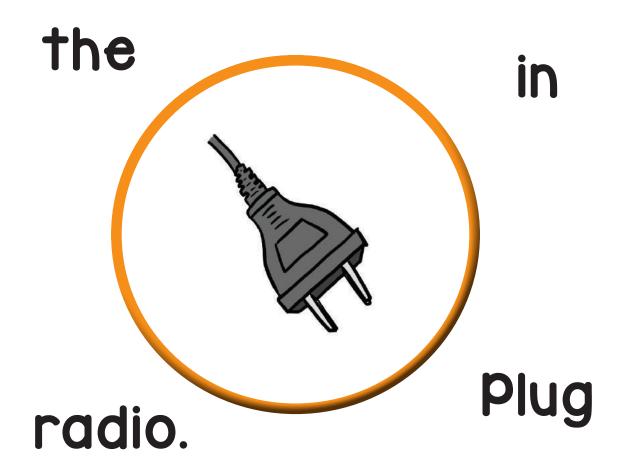

#### SENTENCE BUILDING

Cut out the words

and paste them in the boxes above to make a sentence.

sentence on the line.

Then, write your

This pug likes to play.

| The cable has a plug. |
|-----------------------|
|                       |
| <br>                  |