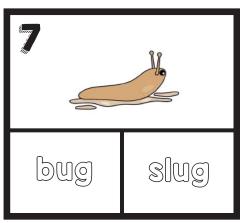

Name:

Date:

Name:\_\_\_\_\_

Date:

Color the word box that goes with the picture.

Write the words below.

|   | <br> | <br> | <br>  |
|---|------|------|-------|
|   |      |      |       |
|   |      |      |       |
| 6 | <br> |      | <br>_ |