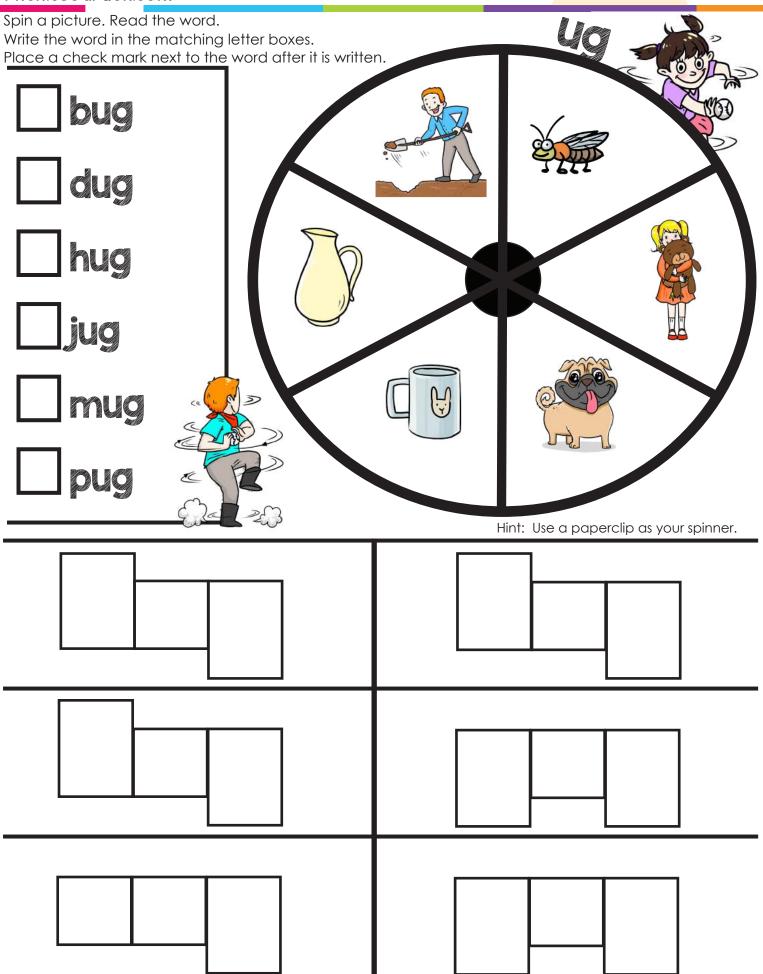

Spin and Spell Spin the spinner. Spell and write the ug word.

|    |                     | bug        | hug       | pug | mug          | jug | dug |
|----|---------------------|------------|-----------|-----|--------------|-----|-----|
| _  |                     |            |           | _   |              |     |     |
| _  |                     |            |           |     |              |     |     |
| _  |                     |            |           | _   |              |     |     |
| _  |                     |            |           | -   |              |     |     |
| -  |                     |            |           | -   |              |     |     |
| _  |                     |            |           | _   |              |     |     |
| _  |                     |            |           | -   |              |     |     |
| _  |                     |            |           | _   |              |     |     |
|    |                     |            |           |     |              |     |     |
|    |                     |            |           | _   |              |     |     |
|    |                     |            |           |     |              |     |     |
|    |                     |            |           |     |              |     |     |
| WI | nich <b>U9</b> word | did you    | spin on c | and |              |     |     |
| wr | te the most?        | Write it a | gain here | e!  | <b>)</b> ——— |     |     |