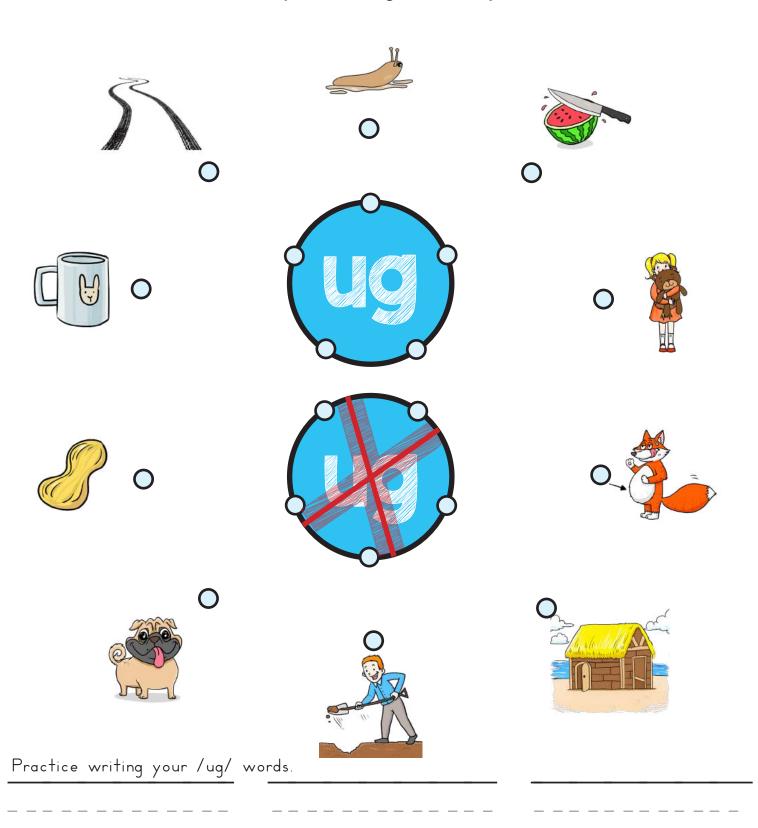

Date:

Connect the /ug/ word family words with the Ug.

Connect the words that are NOT part of the /ug/ word family with the X.

| Phonics           |
|-------------------|
| Garden            |
| PhonicsGarden.com |