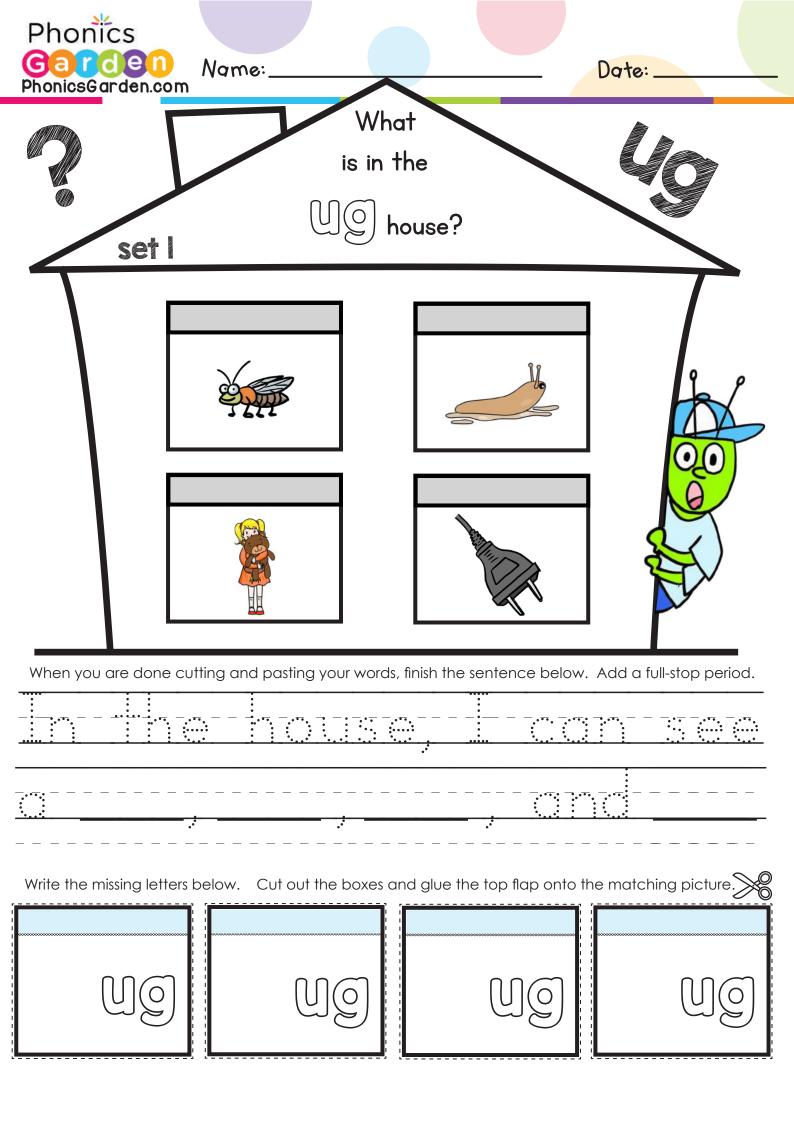

| Phonics           |
|-------------------|
| Garden            |
| PhonicsGarden.com |

| Name:_  |  |  |
|---------|--|--|
| • • • — |  |  |

| Date: |      |
|-------|------|
|       | <br> |

Hint: Use a paperclip as your spinner.