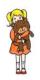

Directions: Read the sentence and write the missing word in the blank. Use the pictures to help you.

Fill the \_\_\_\_ with water.

2 There is a \_\_\_\_ on my leg.

3 The \_\_\_\_ plays in the snow.

↓ I want to \_\_\_\_ you.