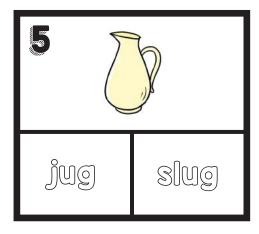

Name:

Date:

Name:\_\_\_\_\_

Date:

Color the word box that goes with the picture.

Write the words below.

|   | <br> | <br> | <br>  |
|---|------|------|-------|
|   |      |      |       |
|   |      |      |       |
| 6 | <br> |      | <br>_ |