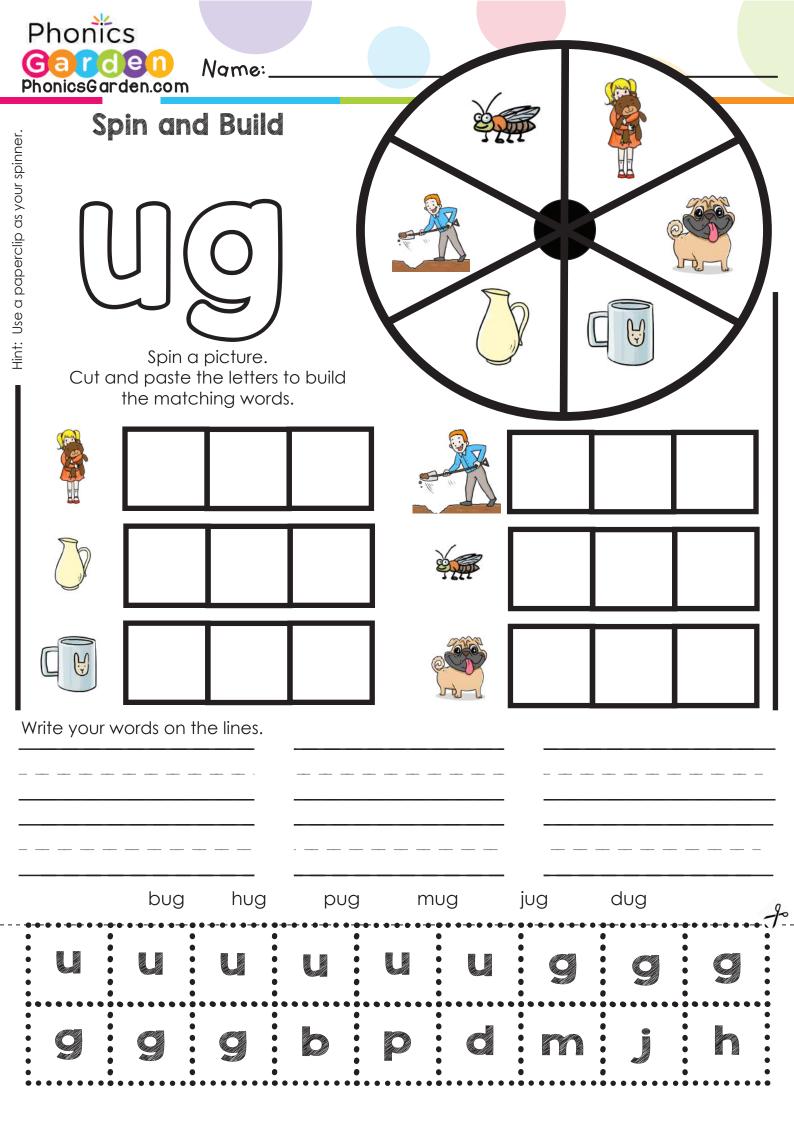

## Word Whee

This Word Wheel will help your students practice reading. Moving the wheel will match the word with the picture clue.

| Name:   |  |  |
|---------|--|--|
| //\dine |  |  |

Date:

Cut out the words and pictures. Paste them down where they belong matching each word and picture.