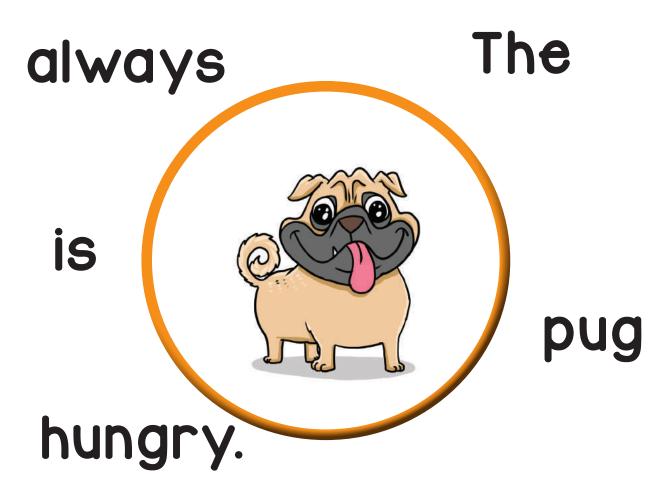

# Match It!

Set 2

This pug likes to play.

The cable has a plug.

The bird caught a bug.

I have a slug in the garden.

Directions: Draw and write your own /ug/ word sentence.

| Name: |  |
|-------|--|
| •     |  |