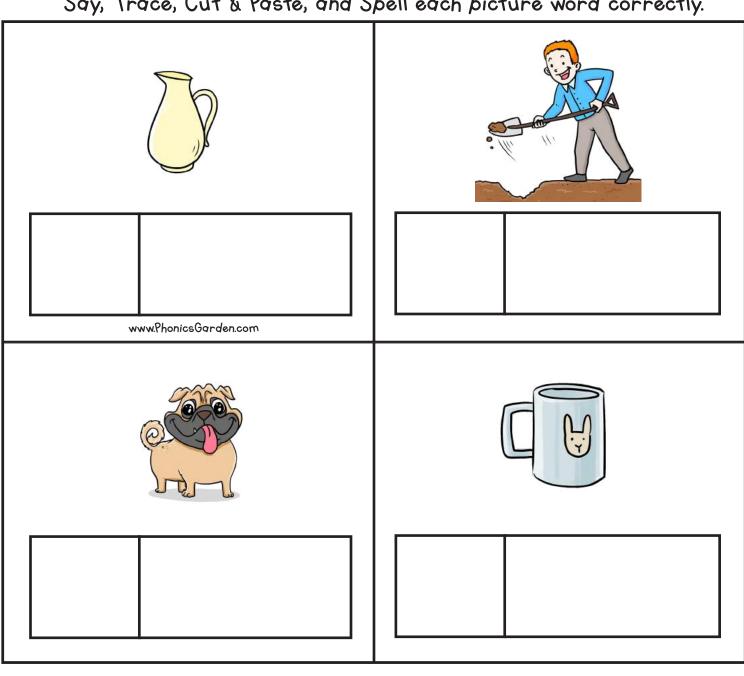

## I Say, Spell, Cut and Paste

Ug Word Spelling

Say, Trace, Cut & Paste, and Spell each picture word correctly.

| Trace on the inside of the letters. Then cut them out and glue them down to spell the pictures above. |   |    |    |
|-------------------------------------------------------------------------------------------------------|---|----|----|
| M                                                                                                     | P | U© | U© |
|                                                                                                       | ĵ | U© | U© |

| Name: |  |  |
|-------|--|--|
|       |  |  |

Date: .

# I Say, Spell, Cut and Paste

Word Spelling

| Say, Trace, Cut & Paste, and Sp                   | ell each picture word correctly.                    |
|---------------------------------------------------|-----------------------------------------------------|
|                                                   |                                                     |
| www.PhonicsGarden.com                             |                                                     |
|                                                   |                                                     |
| Trace on the inside of the letters. Then cut them | out and glue them down to spell the pictures above. |

|   | 6 | U© |    |  |
|---|---|----|----|--|
| 3 | h | U© | U© |  |

Name:\_\_\_\_\_

Date:

Look at each picture. Circle the correct word.

| Ι | •    | bug  | 2       | slug     | 3      | pug                 |
|---|------|------|---------|----------|--------|---------------------|
|   |      | mug  |         | plug     |        | hug                 |
|   |      | plug |         | pug      |        | dug                 |
| 4 |      | dug  | 5       | bug      | 6      | jug                 |
|   |      | plug |         | pug      |        | bug                 |
|   |      | hug  | 7277    | slug     |        | dug                 |
|   |      |      |         |          |        |                     |
| 7 |      | jug  | 8       | mug      | q      | plug                |
|   |      | pug  |         | pug      |        | plug<br>slug<br>dug |
|   | hand | slug |         | dug      |        | dug                 |
|   |      | in T | he is y | ard. slu | ıg the | •                   |