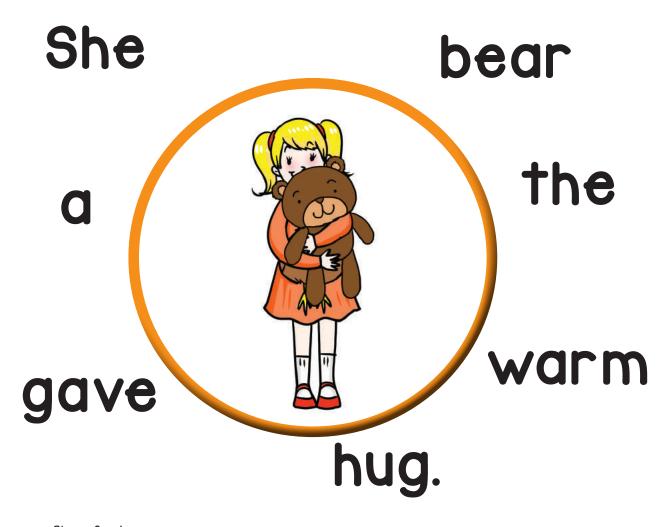

### SENTENCE BUILDING

She gave him a big hug.

| The jug is half full. |
|-----------------------|
|                       |

Cut out the words and paste them in the boxes above to make a sentence.
Then, write your sentence on the line.

| big | gave | а  |                                 | hug  | h       | im | She  | • |
|-----|------|----|---------------------------------|------|---------|----|------|---|
| jug | The  | is | T<br>!<br>!<br>!<br>!<br>!<br>! | full | <b></b> | ŀ  | nalf | • |