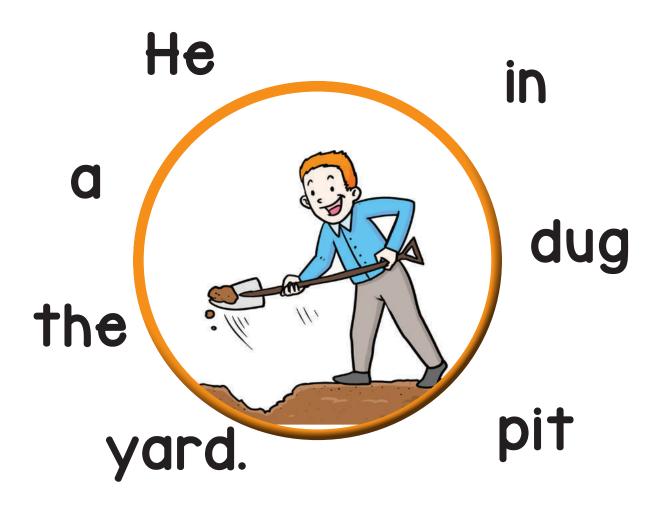

Name: \_\_\_\_\_ Date: \_\_\_\_

**Bnw** 

**bnd** 

bng

hug

jug

**bnd** 

jug

hug

hug

gng

bng

hug

## 

Set One

Each player takes a turn to spin a picture and color the matching word.

First player to color all words wins the game.

|    | ang |
|----|-----|
| 13 | \   |

hug

Bnw

jug

gng

jug

gnp

gnq

gng

| 1   |
|-----|
| jug |

| d   |
|-----|
| jug |

png

hug

**bnd** 

gng

jug