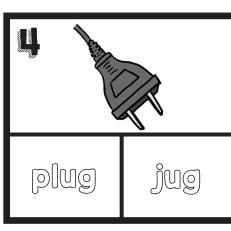

# Let's Read the UQ WORDS

Directions: To assemble your flip-book reader, cut out all the boxes along the dashed-black lines. Attach the smaller boxes on top of each other by stapling them to the shaded gray area indicated. The top box has the word "Name" on it.

| Name: |  |  |
|-------|--|--|
|       |  |  |

Directions: Cut out the letters and build See It! Build It! the words to match the pictures. Directions: Draw and write two of your own /ug/ words in the boxes below.