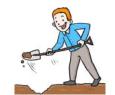

\_\_\_\_ in the TV.

2 I found a \_\_\_\_ in the garden.

3 This \_\_\_\_ has a cat on it.

4 He \_\_\_\_ a deep hole.

Directions: Draw and write your own /ug/ word sentence.

\_

slug plug mug dug

Name: