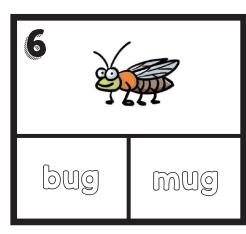

Name:

Date:

Name:\_\_\_\_\_

Date:

Color the word box that goes with the picture.

Write the words below.

|   | <br> | <br> | <br>  |
|---|------|------|-------|
|   |      |      |       |
|   |      |      |       |
| 6 | <br> |      | <br>_ |