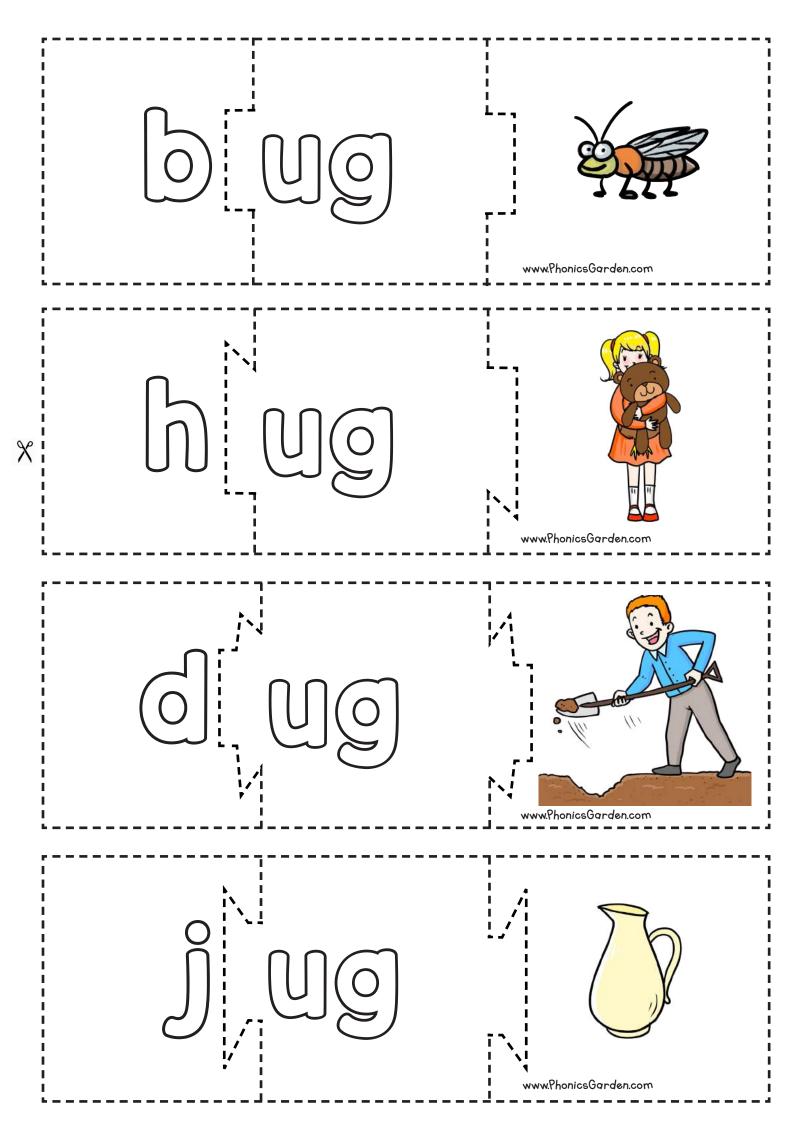

## www.PhonicsGarden.com

Name:\_\_\_\_\_

Date:

 $\aleph$ 

| Phonics           |
|-------------------|
| Garden            |
| PhonicsGarden.com |

Name: \_\_\_\_\_ Date: \_\_\_\_

| mornioso di donisorni     |                           |                     |
|---------------------------|---------------------------|---------------------|
| Add the missing letters.  |                           | word famil          |
| Write the words on        |                           | Word Spelling       |
| the lines below.          | <u>     ug</u>            |                     |
| ug                        |                           | ug                  |
| ug ←                      |                           | → <u> </u>          |
|                           |                           |                     |
| — ug                      |                           | <u>ug</u>           |
| :                         | <u> </u>                  |                     |
|                           | 5                         |                     |
| 2                         | 6                         |                     |
| 3                         | 7                         |                     |
| Ч                         | 8                         |                     |
| Choose one or two words f | from above and make a gre | eat sentence below. |
|                           |                           |                     |
|                           |                           |                     |
|                           |                           |                     |

| Phonics           |
|-------------------|
| Garden            |
| PhonicsGarden.com |

Name: \_\_\_\_\_ Date: \_\_\_\_

| Add the missing letters.<br>Write the words on |                        | Word Family         |
|------------------------------------------------|------------------------|---------------------|
| the lines below.                               | d                      | Word Spelling       |
| p——                                            |                        | sl                  |
| pl                                             |                        |                     |
|                                                |                        |                     |
| b                                              |                        | m                   |
|                                                | j — —                  |                     |
|                                                | 5                      |                     |
| 2                                              | 6                      |                     |
| 3                                              | 7                      |                     |
| Ч                                              | 8                      |                     |
| Choose one or two words fro                    | om above and make a gr | eat sentence below. |
|                                                |                        |                     |
|                                                |                        |                     |
|                                                |                        |                     |