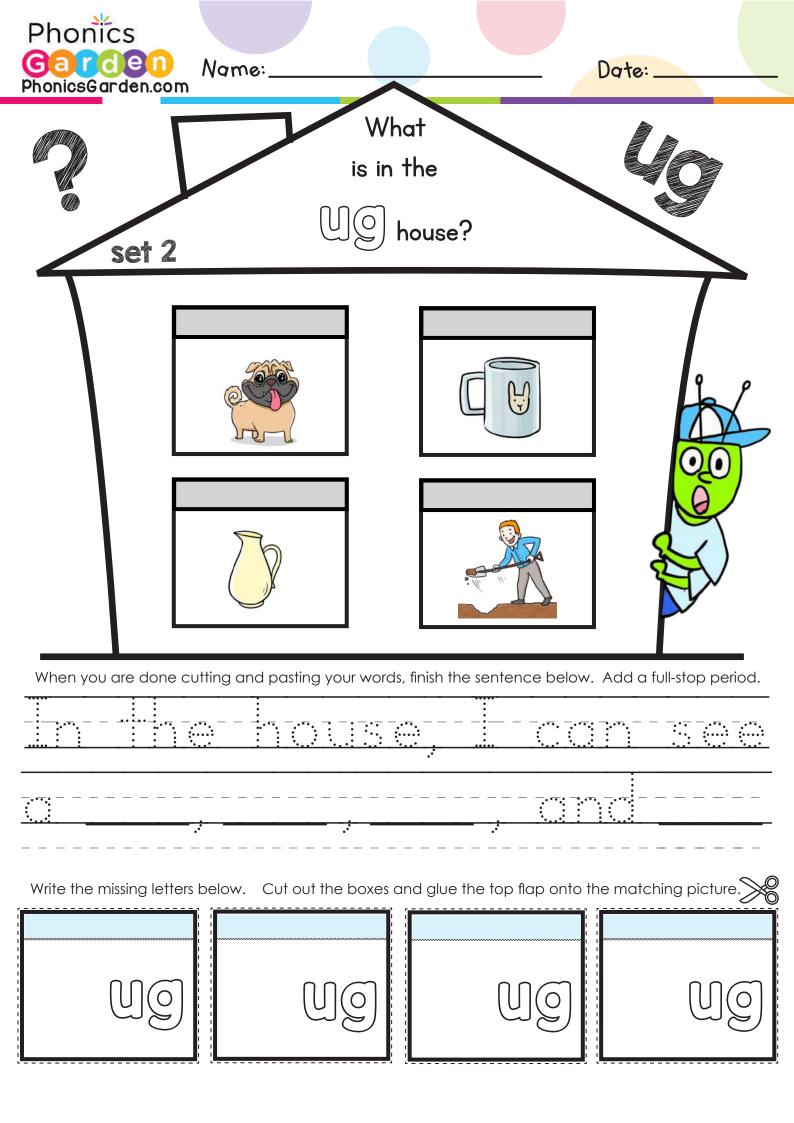

| Phonics           |
|-------------------|
| Garden            |
| PhonicsGarden.com |

| Name:_  |  |  |
|---------|--|--|
| • • • — |  |  |

| Date: |      |
|-------|------|
|       | <br> |

Hint: Use a paperclip as your spinner.