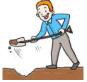

### SENTENCE BUILDING

| Z |
|---|
|   |
|   |

Cut out the words and paste them in the boxes above to make a sentence.

Then, write your

sentence on the line.

He dug out the weeds.

| My mug is full of milk. |
|-------------------------|
|                         |
|                         |

mug

dug

full

weeds He the

out

is