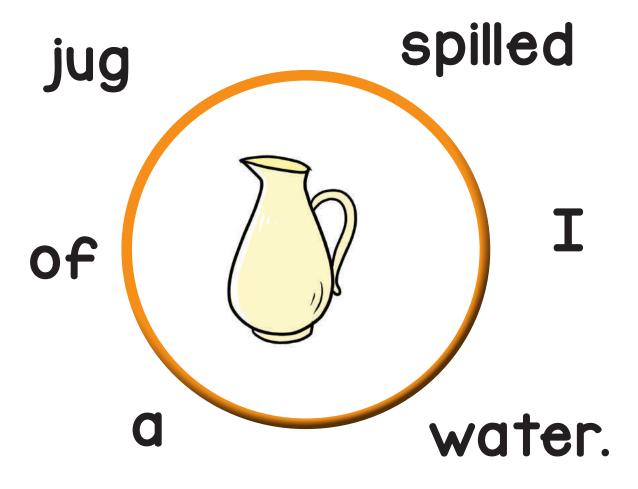

Name: \_\_\_\_\_ Date: \_\_\_\_

**Bnw** 

**bnd** 

bng

hug

jug

**bnd** 

jug

hug

hug

gng

bng

hug

## 

Set One

Each player takes a turn to spin a picture and color the matching word.

First player to color all words wins the game.

|    | ang |
|----|-----|
| 13 | \   |

hug

Bnw

jug

gng

jug

gnp

gnq

gng

| 1   |
|-----|
| jug |

| d   |
|-----|
| jug |

png

hug

**bnd** 

gng

jug