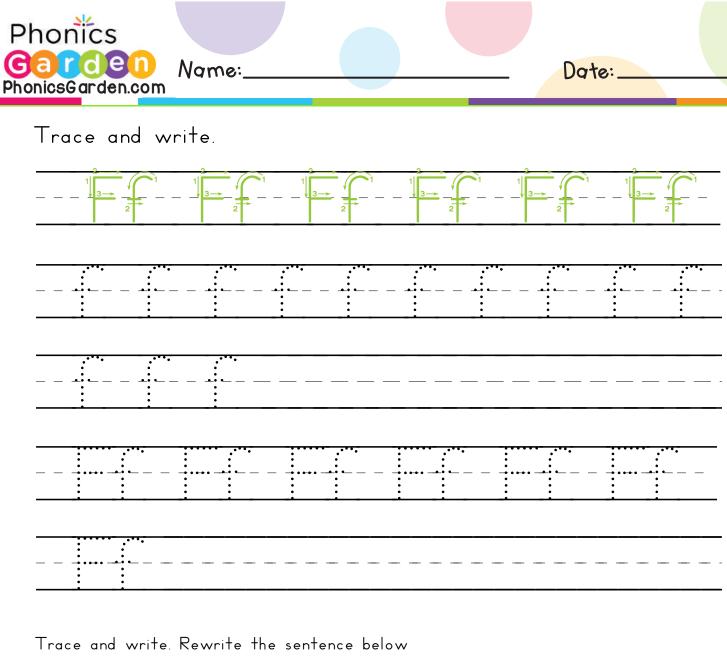

 ${\sf Phonics}{\sf Garden.com}$ 

Phonics Garden Name: \_\_\_\_\_ PhonicsGarden.com

Date:

PhonicsGarden.com

HOMEWORK

 ${\sf Phonics}{\sf Garden.com}$ 

| Trad                                  | ce and | d write          |              |                              |          |         |          |           |                                        |       |
|---------------------------------------|--------|------------------|--------------|------------------------------|----------|---------|----------|-----------|----------------------------------------|-------|
|                                       |        |                  | 21<br>1<br>3 |                              |          | 2       |          |           |                                        |       |
| ••••                                  |        |                  |              | •••                          |          |         |          |           |                                        | •     |
| ••••                                  |        |                  |              |                              |          |         |          |           |                                        |       |
| · · · · ·                             |        |                  |              |                              |          |         |          |           | , , , , , , , , , , , , , , , , , , ,  |       |
| • • • • • • • • • • • • • • • • • • • |        |                  |              |                              |          |         |          |           | • • • • •                              |       |
| race                                  | and wr | rite. Rewi       | rite the     |                              | nce belo |         |          |           | ······································ | <br>• |
| race                                  | and wr | rite. Fill       | in the r     | missing                      | letter.  | Rewrite | the sent | ence bela |                                        |       |
|                                       |        | ·· - · · · · · · |              | •• <del>••</del> , —, • •••, | ·        |         | ·····    |           | · · · · · · · · · · · · · · · · · · ·  | •     |