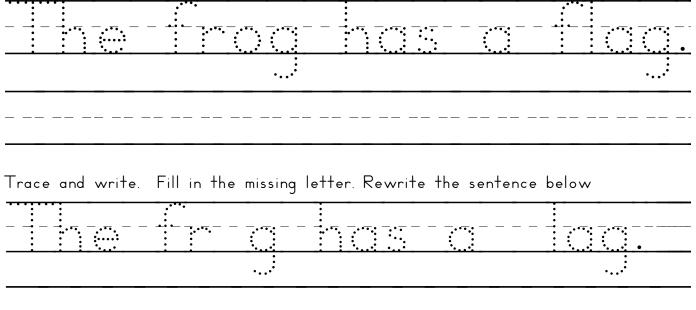

 ${\sf Phonics}{\sf Garden.com}$ 

Phonics Garden Name: \_\_\_\_\_ PhonicsGarden.com

Date:

PhonicsGarden.com

HOMEWORK

 ${\sf Phonics}{\sf Garden.com}$ 

| Trad                                  | ce and | d write          |              |                              |          |         |          |           |                                        |       |
|---------------------------------------|--------|------------------|--------------|------------------------------|----------|---------|----------|-----------|----------------------------------------|-------|
|                                       |        |                  | 21<br>1<br>3 |                              |          | 2       |          |           |                                        |       |
| ••••                                  |        |                  |              | •••                          |          |         |          |           |                                        | •     |
| ••••                                  |        |                  |              |                              |          |         |          |           |                                        |       |
| · · · · ·                             |        |                  |              |                              |          |         |          |           | , , , , , , , , , , , , , , , , , , ,  |       |
| • • • • • • • • • • • • • • • • • • • |        |                  |              |                              |          |         |          |           | • • • • •                              |       |
| race                                  | and wr | rite. Rewi       | rite the     |                              | nce belo |         |          |           | ······································ | <br>• |
| race                                  | and wr | rite. Fill       | in the r     | missing                      | letter.  | Rewrite | the sent | ence bela |                                        |       |
|                                       |        | ·· - · · · · · · |              | •• <del>••</del> , —, • •••, | ·        |         | ·····    |           | · · · · · · · · · · · · · · · · · · ·  | •     |