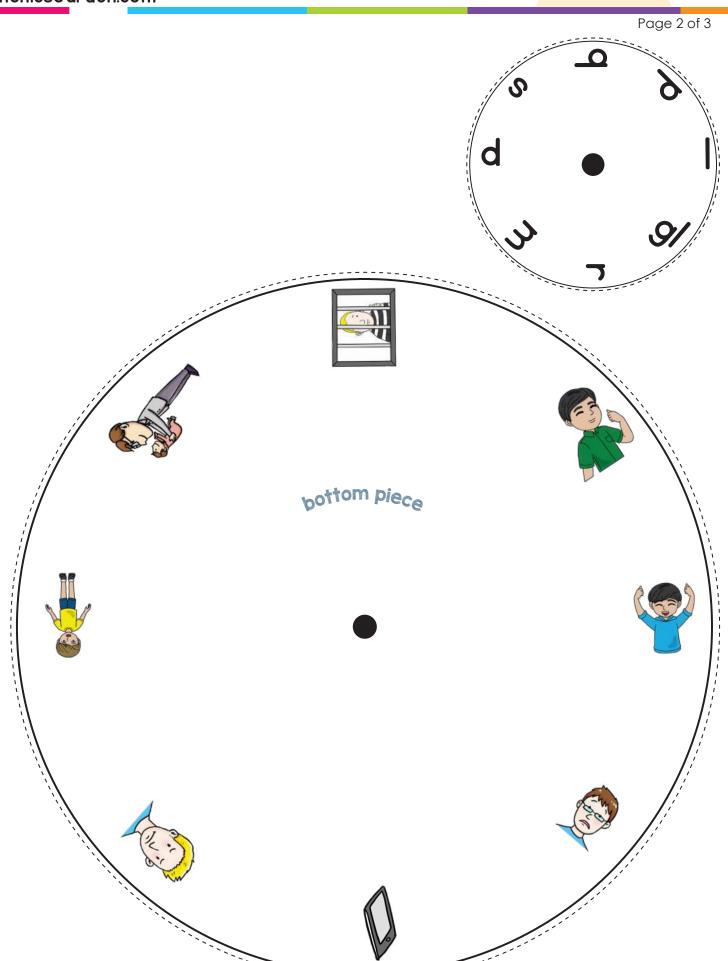

| Name: |  |  |
|-------|--|--|
|       |  |  |

Date: Page 1 of 3

After you have finished assembling your word wheel, practice writing each word as you spin the wheel. Spin, read, and write your new words!

## Word Whee

This Word Wheel will help your students practice reading. Moving the wheel will match the word with the picture clue.