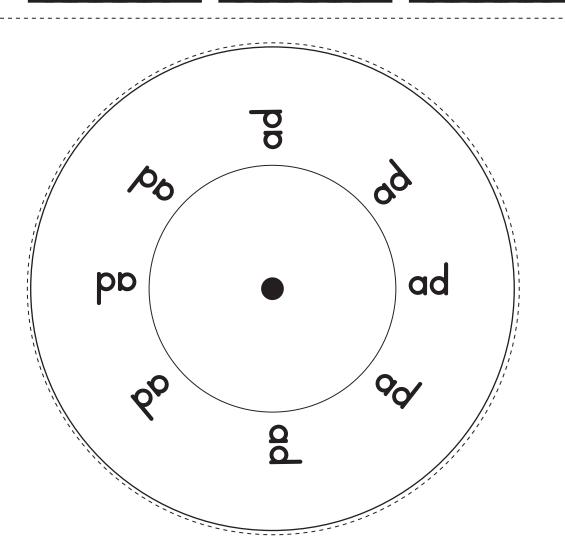

| Phonics           |
|-------------------|
| Garden            |
| PhonicsGarden.com |

| Name: |  | Date: |  |
|-------|--|-------|--|
| •     |  |       |  |

| monicee di den.com                          |                       |                                     |
|---------------------------------------------|-----------------------|-------------------------------------|
| Add the missing letters. Write the words on |                       | <b>word family</b><br>Word Spelling |
| the lines below.                            | <u> </u>              |                                     |
| ad                                          |                       | ad                                  |
| •                                           |                       |                                     |
| ad                                          |                       | ad                                  |
|                                             |                       |                                     |
| ad                                          |                       | ad                                  |
|                                             | ad                    |                                     |
|                                             | 5                     |                                     |
| 2                                           | 6                     |                                     |
| 3                                           |                       |                                     |
| Ч                                           | 8                     |                                     |
| Choose one or two words from                | m above and make a gr | eat sentence below.                 |
|                                             |                       |                                     |
|                                             |                       |                                     |
|                                             |                       |                                     |