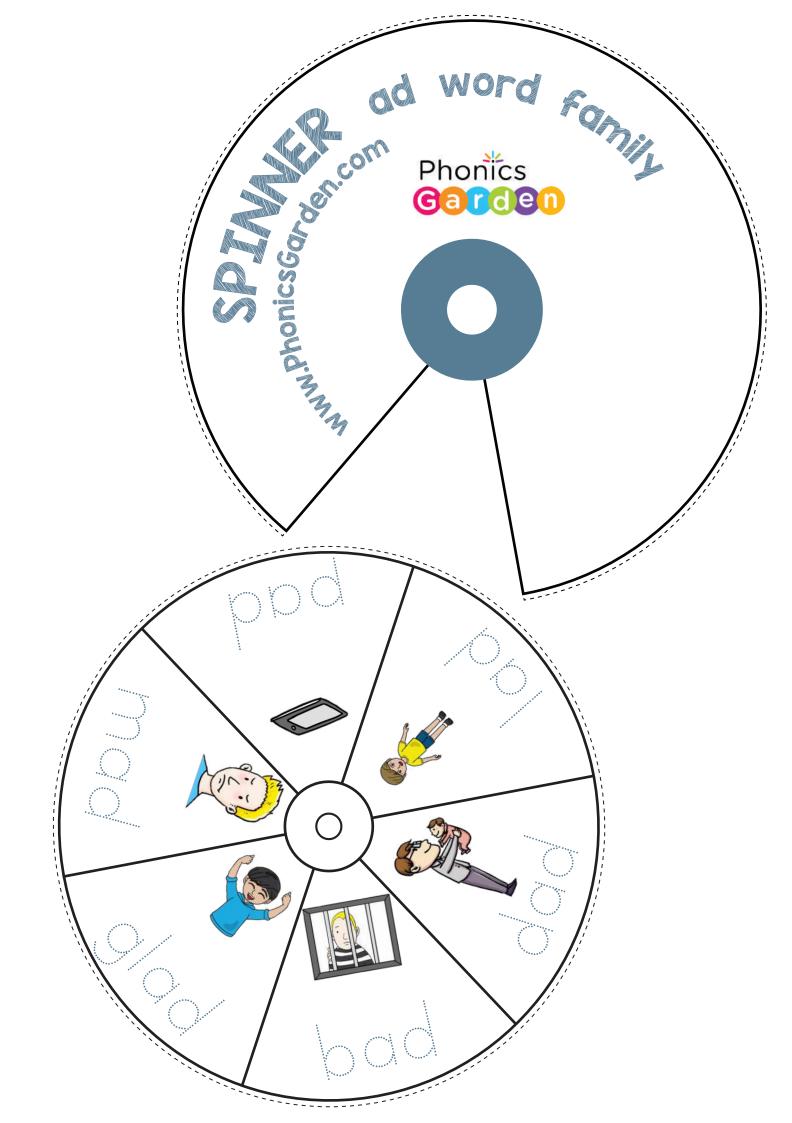

## Word Whee

This Word Wheel will help your students practice reading. Moving the wheel will match the word with the picture clue.