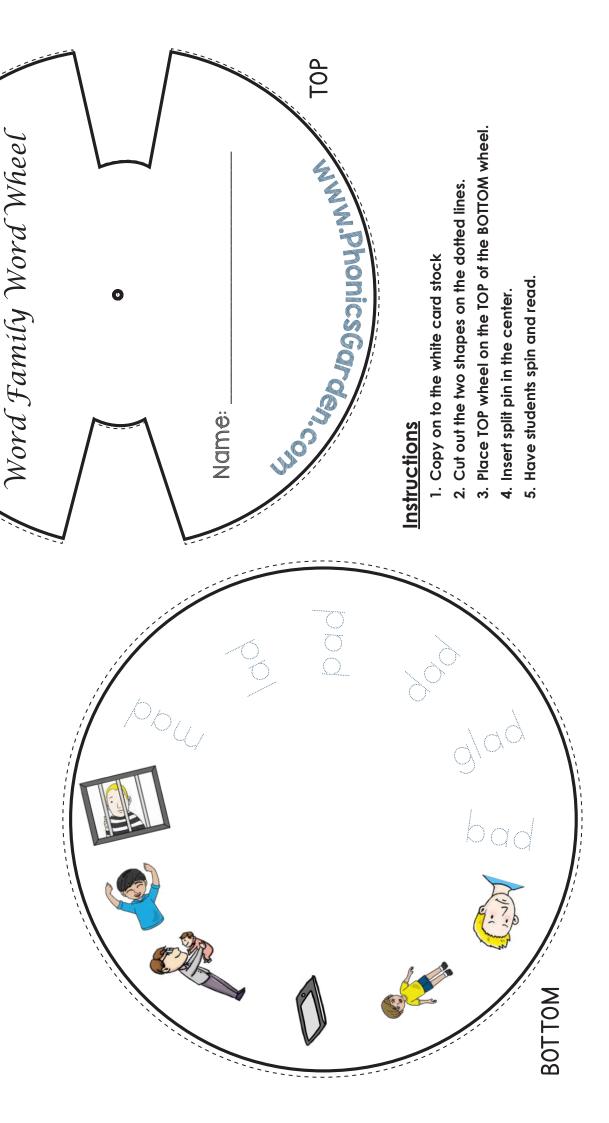

## Word Whee

This Word Wheel will help your students practice reading. Moving the wheel will match the word with the picture clue.