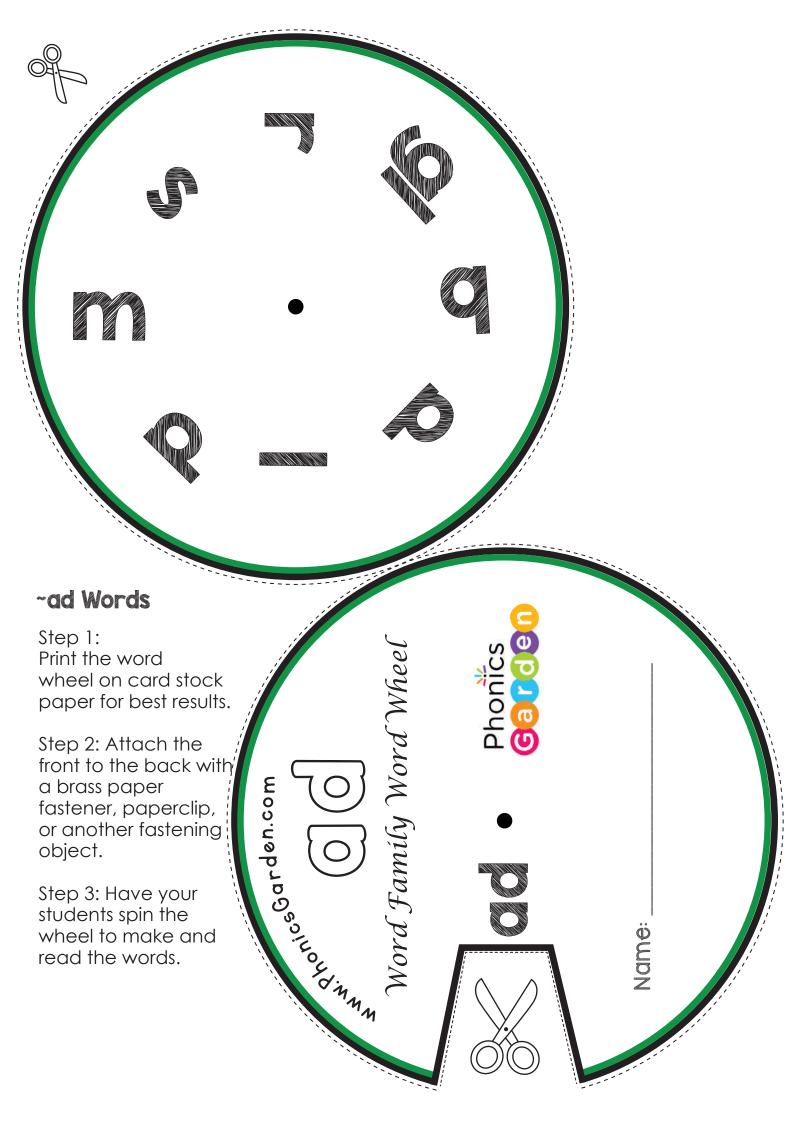

| Name: |  |  |
|-------|--|--|
|       |  |  |

Date: Page 1 of 3

After you have finished assembling your word wheel, practice writing each word as you spin the wheel. Spin, read, and write your new words!

Write each word on your word-wheel 2 times each.

| l ——— |             |  |  |
|-------|-------------|--|--|
|       |             |  |  |
|       |             |  |  |
|       |             |  |  |
|       |             |  |  |
|       | <del></del> |  |  |
|       |             |  |  |
|       |             |  |  |
|       |             |  |  |
|       |             |  |  |
|       |             |  |  |
|       |             |  |  |
|       |             |  |  |