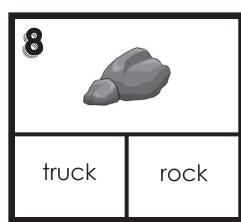

Hint: Use a paperclip as your spinner.

Name: \_\_\_\_\_ Date: \_\_\_\_

| The meeting of the                                                                                                                        |        |                        |                   |
|-------------------------------------------------------------------------------------------------------------------------------------------|--------|------------------------|-------------------|
| Spin a picture. Read the word.<br>Write the word in the matching letter boxes.<br>Place a check mark next to the word after it is written |        | Ck -                   |                   |
| duck                                                                                                                                      | 9      |                        |                   |
| sock                                                                                                                                      |        |                        |                   |
| rock                                                                                                                                      |        |                        |                   |
| neck                                                                                                                                      |        |                        |                   |
| snack                                                                                                                                     |        |                        | Y                 |
| block Signature                                                                                                                           | Llinds | Neo a regio erelio ere |                   |
|                                                                                                                                           | nini;  | Use a paperclip as     | your spinner.     |
|                                                                                                                                           |        |                        |                   |
|                                                                                                                                           |        |                        |                   |
|                                                                                                                                           |        |                        |                   |
|                                                                                                                                           |        |                        |                   |
|                                                                                                                                           |        | <br>1                  | $\overline{}$     |
| <del></del> _                                                                                                                             |        | <del></del>            | $\dashv$ $\vdash$ |
|                                                                                                                                           |        |                        |                   |
|                                                                                                                                           |        |                        |                   |
|                                                                                                                                           |        |                        |                   |