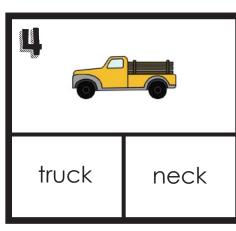

Hint: Use a paperclip as your spinner.

Name: \_\_\_\_\_ Date: \_\_\_\_

| The meeting of the                                                                                                                        |        |                        |                   |
|-------------------------------------------------------------------------------------------------------------------------------------------|--------|------------------------|-------------------|
| Spin a picture. Read the word.<br>Write the word in the matching letter boxes.<br>Place a check mark next to the word after it is written |        | Ck -                   |                   |
| duck                                                                                                                                      | 9      |                        |                   |
| sock                                                                                                                                      |        |                        |                   |
| rock                                                                                                                                      |        |                        |                   |
| neck                                                                                                                                      |        |                        |                   |
| snack                                                                                                                                     |        |                        | Y                 |
| block Signature                                                                                                                           | Llinds | Neo a regio erelio ere |                   |
|                                                                                                                                           | nini;  | Use a paperclip as     | your spinner.     |
|                                                                                                                                           |        |                        |                   |
|                                                                                                                                           |        |                        |                   |
|                                                                                                                                           |        |                        |                   |
|                                                                                                                                           |        |                        |                   |
|                                                                                                                                           |        | <br>1                  | $\overline{}$     |
| <del></del> _                                                                                                                             |        | <del></del>            | $\dashv$ $\vdash$ |
|                                                                                                                                           |        |                        |                   |
|                                                                                                                                           |        |                        |                   |
|                                                                                                                                           |        |                        |                   |