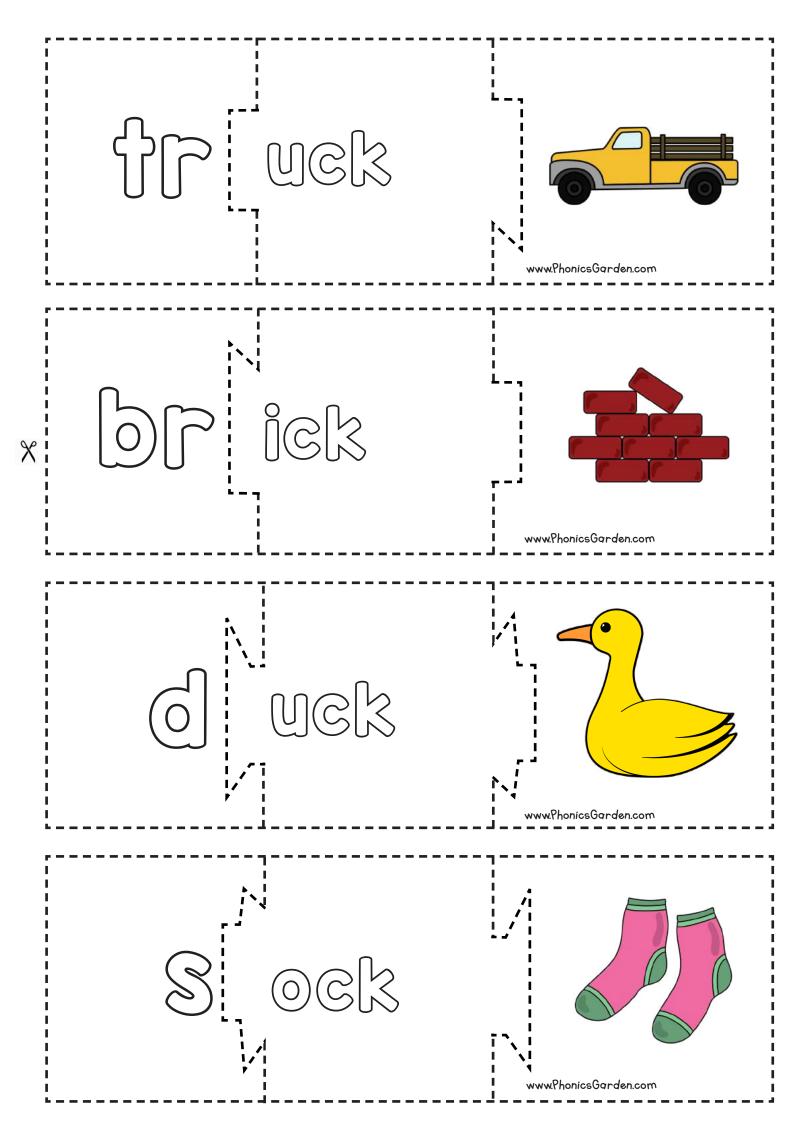

## Let's Read the CK WORDS

Directions: To assemble your flip-book reader, cut out all the boxes along the dashed-black lines. Attach the smaller boxes on top of each other by stapling them to the shaded gray area indicated. The top box has the word "Name" on it.

| Name: |  |
|-------|--|
|       |  |

After you have finished assembling your word wheel, practice writing each word as you spin the wheel. Spin, read, and write your new words!

Write each /ck/ word from your flip-book 2 times each.