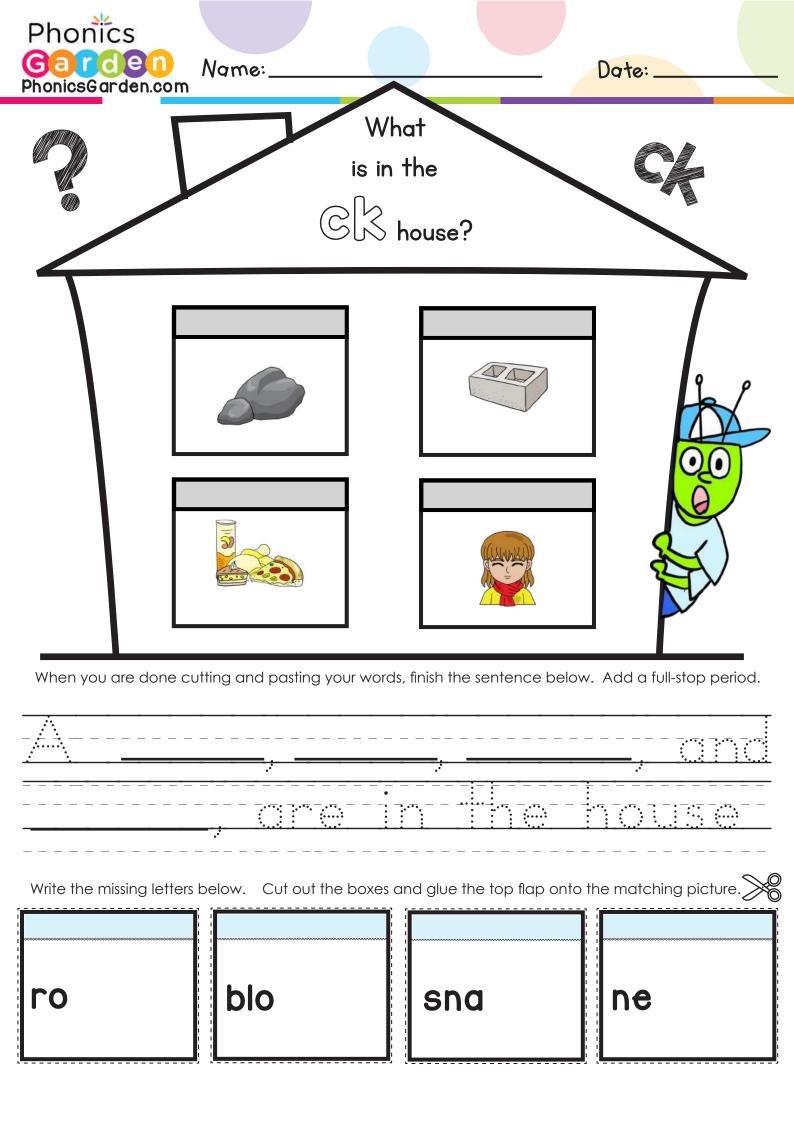

| Phonics           |
|-------------------|
| Garden            |
| PhonicsGarden.com |

| Name: |  |  |
|-------|--|--|
|       |  |  |

| Date: |  |
|-------|--|
|       |  |

UNSCRAMBLE the LETTERS Write the missing letter in the circle.