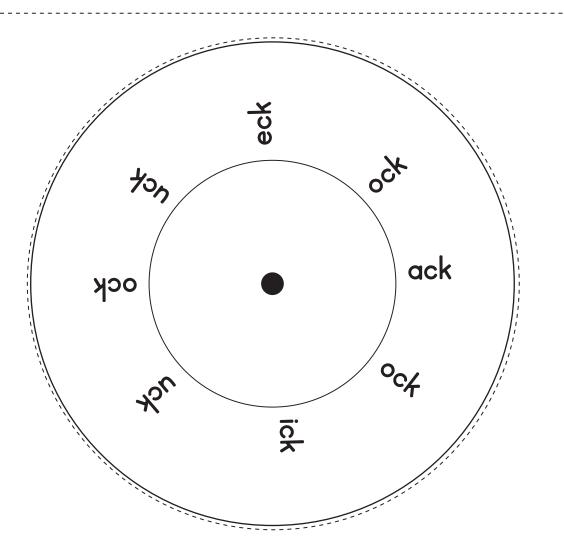

| Λ | lame: |  |  |
|---|-------|--|--|
|   |       |  |  |

Date: Page 1 of 3

After you have finished assembling your word wheel, practice writing each word as you spin the wheel. Spin, read, and write your new words!

Write each word on your word-wheel 2 times each.

|  |  | <del></del> |  |
|--|--|-------------|--|
|  |  |             |  |
|  |  |             |  |
|  |  |             |  |
|  |  |             |  |
|  |  |             |  |
|  |  |             |  |
|  |  |             |  |
|  |  |             |  |
|  |  |             |  |
|  |  |             |  |