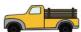

| Name: |  |  |
|-------|--|--|
|       |  |  |

| Date: |  |
|-------|--|
|       |  |

| It is a big truck.  |
|---------------------|
|                     |
| The bricks are red. |
|                     |

Cut out the words and paste them in the boxes above to make a sentence. Then, write your sentence on the line.

| a | is  | I+  | big | truck  | • |
|---|-----|-----|-----|--------|---|
|   | red | are | The | bricks |   |

| Phonics           |
|-------------------|
| Garden            |
| PhonicsGarden.com |

Name:\_\_\_\_\_

Date:

Directions: Read the sentence and match the picture to it.

Match It!

Set 1

It is a big truck.

The bricks are red.

The duck swims well.

I have two pink socks.

Directions: Draw and write your own /ck/ word sentence.

\_\_\_\_\_\_

| Phonics           |
|-------------------|
| Garden            |
| PhonicsGarden.com |

| Name: |  |  |
|-------|--|--|
|       |  |  |