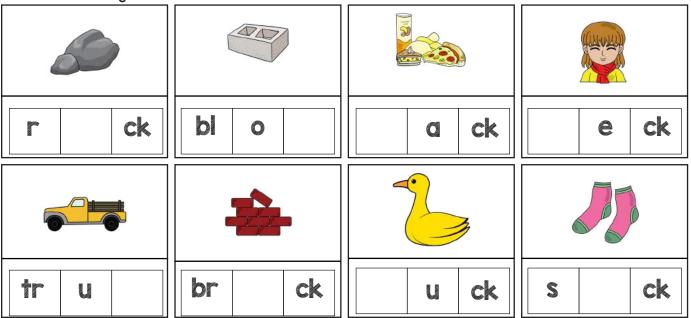

|   | write the letters in the correct order to make the word that matches the picture. |               |  |
|---|-----------------------------------------------------------------------------------|---------------|--|
|   |                                                                                   | o (ck)        |  |
|   |                                                                                   | o (ck (bl)    |  |
|   |                                                                                   | (a) (ck) (sn) |  |
|   |                                                                                   | i (ck (br)    |  |
|   |                                                                                   | tr ck u       |  |
| 6 |                                                                                   | (ck) (u) (d)  |  |
|   |                                                                                   | o (ck) (s)    |  |
| 8 |                                                                                   | n (e) (ck)    |  |

| Name: |      |  |
|-------|------|--|
| •     | <br> |  |

Date:

Write the letters in the correct order to make the word that matches the picture.

|   | _ |              |
|---|---|--------------|
|   |   | bl ck o      |
|   |   | o (ck)       |
| 3 |   | i ck br      |
|   |   | (ck) (o) (s) |
|   |   | (ck) (d) (u) |
| 6 |   | u ck tr      |
|   |   | ck e ne      |
| 8 |   | (sn)(ck)(a)  |