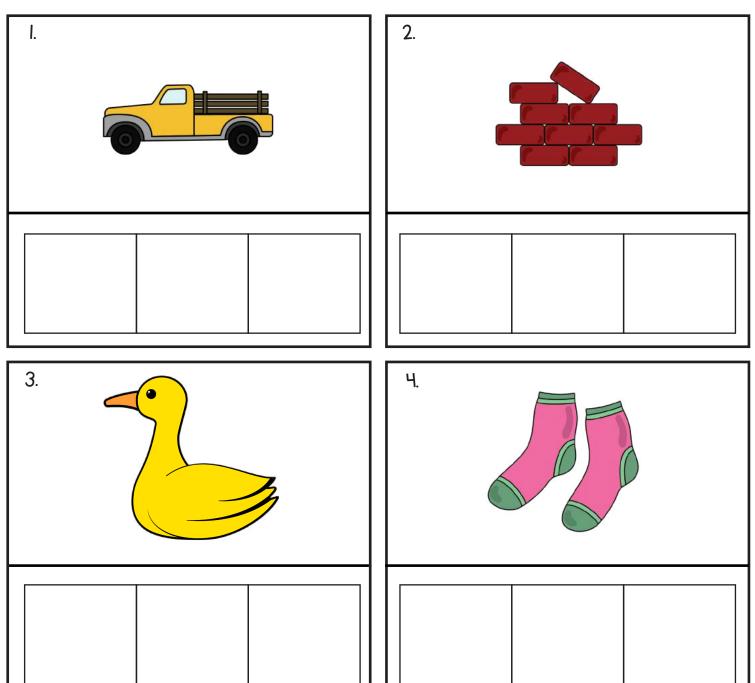

| CB | ck | 30  | du |
|----|----|-----|----|
| CK | ck | bri | N© |

Name:\_\_\_\_\_

Date:

Look at each picture. Circle the correct word.

| I                                                                                                                                                                                                                                                                                                                                                                                                                                                                                                                                                                                                                                                                                                                                                                                                                                                                                                                                                                                                                                                                                                                                                                                                                                                                                                                                                                                                                                                                                                                                                                                                                                                                                                                                                                                                                                                                                                                                                                                                                                                                                                                              |       | 2     |       | 3          |       |
|--------------------------------------------------------------------------------------------------------------------------------------------------------------------------------------------------------------------------------------------------------------------------------------------------------------------------------------------------------------------------------------------------------------------------------------------------------------------------------------------------------------------------------------------------------------------------------------------------------------------------------------------------------------------------------------------------------------------------------------------------------------------------------------------------------------------------------------------------------------------------------------------------------------------------------------------------------------------------------------------------------------------------------------------------------------------------------------------------------------------------------------------------------------------------------------------------------------------------------------------------------------------------------------------------------------------------------------------------------------------------------------------------------------------------------------------------------------------------------------------------------------------------------------------------------------------------------------------------------------------------------------------------------------------------------------------------------------------------------------------------------------------------------------------------------------------------------------------------------------------------------------------------------------------------------------------------------------------------------------------------------------------------------------------------------------------------------------------------------------------------------|-------|-------|-------|------------|-------|
|                                                                                                                                                                                                                                                                                                                                                                                                                                                                                                                                                                                                                                                                                                                                                                                                                                                                                                                                                                                                                                                                                                                                                                                                                                                                                                                                                                                                                                                                                                                                                                                                                                                                                                                                                                                                                                                                                                                                                                                                                                                                                                                                | block |       | brick | •          | neck  |
|                                                                                                                                                                                                                                                                                                                                                                                                                                                                                                                                                                                                                                                                                                                                                                                                                                                                                                                                                                                                                                                                                                                                                                                                                                                                                                                                                                                                                                                                                                                                                                                                                                                                                                                                                                                                                                                                                                                                                                                                                                                                                                                                | rock  |       | rock  |            | duck  |
|                                                                                                                                                                                                                                                                                                                                                                                                                                                                                                                                                                                                                                                                                                                                                                                                                                                                                                                                                                                                                                                                                                                                                                                                                                                                                                                                                                                                                                                                                                                                                                                                                                                                                                                                                                                                                                                                                                                                                                                                                                                                                                                                | brick |       | duck  |            | rock  |
| 4                                                                                                                                                                                                                                                                                                                                                                                                                                                                                                                                                                                                                                                                                                                                                                                                                                                                                                                                                                                                                                                                                                                                                                                                                                                                                                                                                                                                                                                                                                                                                                                                                                                                                                                                                                                                                                                                                                                                                                                                                                                                                                                              |       | 5     |       | 6          |       |
|                                                                                                                                                                                                                                                                                                                                                                                                                                                                                                                                                                                                                                                                                                                                                                                                                                                                                                                                                                                                                                                                                                                                                                                                                                                                                                                                                                                                                                                                                                                                                                                                                                                                                                                                                                                                                                                                                                                                                                                                                                                                                                                                | snack |       | truck |            | rock  |
|                                                                                                                                                                                                                                                                                                                                                                                                                                                                                                                                                                                                                                                                                                                                                                                                                                                                                                                                                                                                                                                                                                                                                                                                                                                                                                                                                                                                                                                                                                                                                                                                                                                                                                                                                                                                                                                                                                                                                                                                                                                                                                                                | sock  |       | neck  |            | brick |
|                                                                                                                                                                                                                                                                                                                                                                                                                                                                                                                                                                                                                                                                                                                                                                                                                                                                                                                                                                                                                                                                                                                                                                                                                                                                                                                                                                                                                                                                                                                                                                                                                                                                                                                                                                                                                                                                                                                                                                                                                                                                                                                                | truck |       | block |            | neck  |
|                                                                                                                                                                                                                                                                                                                                                                                                                                                                                                                                                                                                                                                                                                                                                                                                                                                                                                                                                                                                                                                                                                                                                                                                                                                                                                                                                                                                                                                                                                                                                                                                                                                                                                                                                                                                                                                                                                                                                                                                                                                                                                                                |       |       |       |            |       |
| 7                                                                                                                                                                                                                                                                                                                                                                                                                                                                                                                                                                                                                                                                                                                                                                                                                                                                                                                                                                                                                                                                                                                                                                                                                                                                                                                                                                                                                                                                                                                                                                                                                                                                                                                                                                                                                                                                                                                                                                                                                                                                                                                              | rock  | 8     | rock  | 9          | duck  |
| TO TO THE PARTY OF | truck |       | brick |            | rock  |
|                                                                                                                                                                                                                                                                                                                                                                                                                                                                                                                                                                                                                                                                                                                                                                                                                                                                                                                                                                                                                                                                                                                                                                                                                                                                                                                                                                                                                                                                                                                                                                                                                                                                                                                                                                                                                                                                                                                                                                                                                                                                                                                                | snack |       | duck  |            | brick |
| in                                                                                                                                                                                                                                                                                                                                                                                                                                                                                                                                                                                                                                                                                                                                                                                                                                                                                                                                                                                                                                                                                                                                                                                                                                                                                                                                                                                                                                                                                                                                                                                                                                                                                                                                                                                                                                                                                                                                                                                                                                                                                                                             | duc   | k The | lives | •<br>water | . ]   |