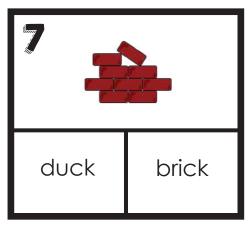

Hint: Use a paperclip as your spinner.

Name: \_\_\_\_\_ Date: \_\_\_\_

| The meeting of the                                                                                                                        |        |                        |                   |
|-------------------------------------------------------------------------------------------------------------------------------------------|--------|------------------------|-------------------|
| Spin a picture. Read the word.<br>Write the word in the matching letter boxes.<br>Place a check mark next to the word after it is written |        | Ck -                   |                   |
| duck                                                                                                                                      | 9      |                        |                   |
| sock                                                                                                                                      |        |                        |                   |
| rock                                                                                                                                      |        |                        |                   |
| neck                                                                                                                                      |        |                        |                   |
| snack                                                                                                                                     |        |                        | Y                 |
| block Signature                                                                                                                           | Llinds | Neo a regio erelio ere |                   |
|                                                                                                                                           | nini;  | Use a paperclip as     | your spinner.     |
|                                                                                                                                           |        |                        |                   |
|                                                                                                                                           |        |                        |                   |
|                                                                                                                                           |        |                        |                   |
|                                                                                                                                           |        |                        |                   |
|                                                                                                                                           |        | <br>1                  | $\overline{}$     |
| <del></del> _                                                                                                                             |        | <del></del>            | $\dashv$ $\vdash$ |
|                                                                                                                                           |        |                        |                   |
|                                                                                                                                           |        |                        |                   |
|                                                                                                                                           |        |                        |                   |