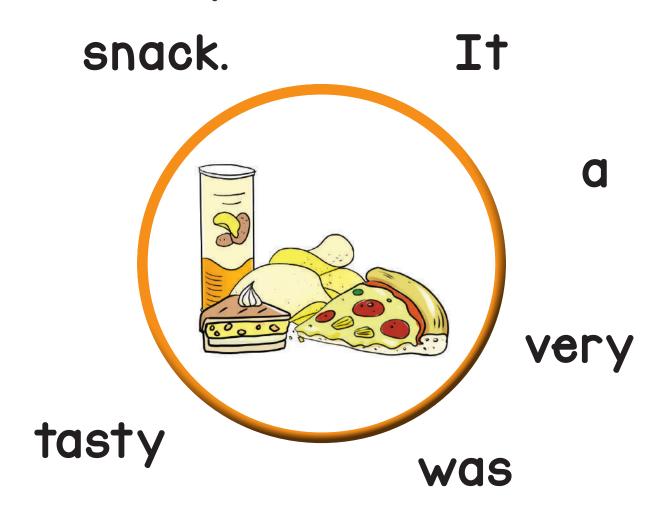

I picked up a snack.

| Her neck is cold. |
|-------------------|
|                   |

Cut out the words and paste them in the boxes above to make a sentence. Then, write your sentence on the line.

| a | I   | up  | snack |    | picked | • |
|---|-----|-----|-------|----|--------|---|
|   | Her | nec | ck    | is | cold   | • |