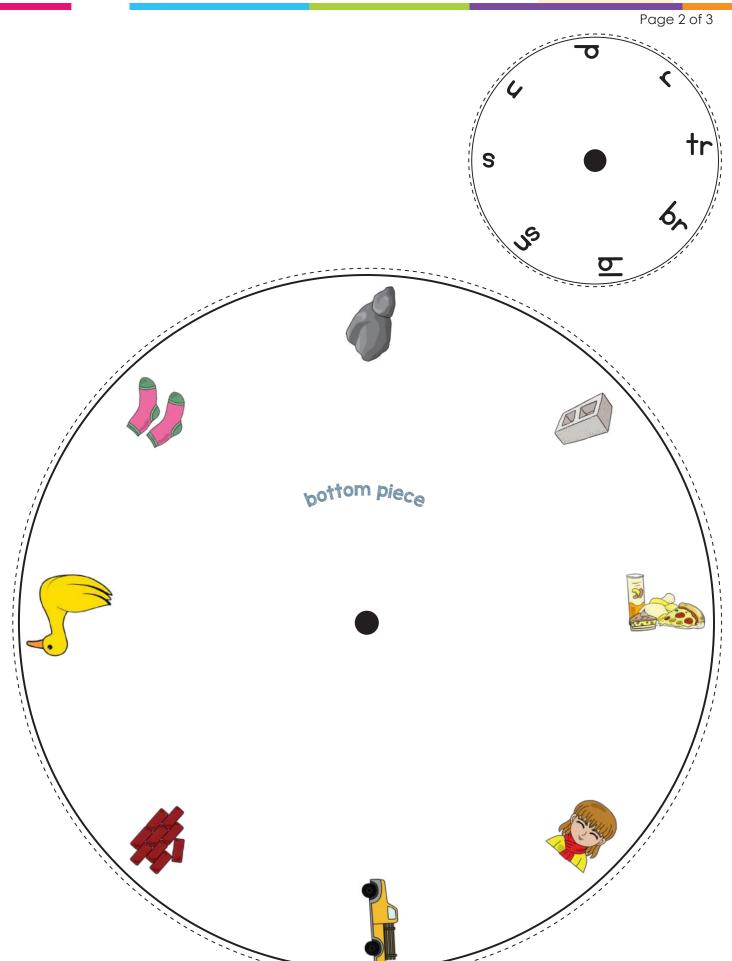

## Word Whee

This Word Wheel will help your students practice reading. Moving the wheel will match the word with the picture clue.

| Date: |  |
|-------|--|
|       |  |

Cut out the words and pictures. Paste them down where they belong matching each word and picture.