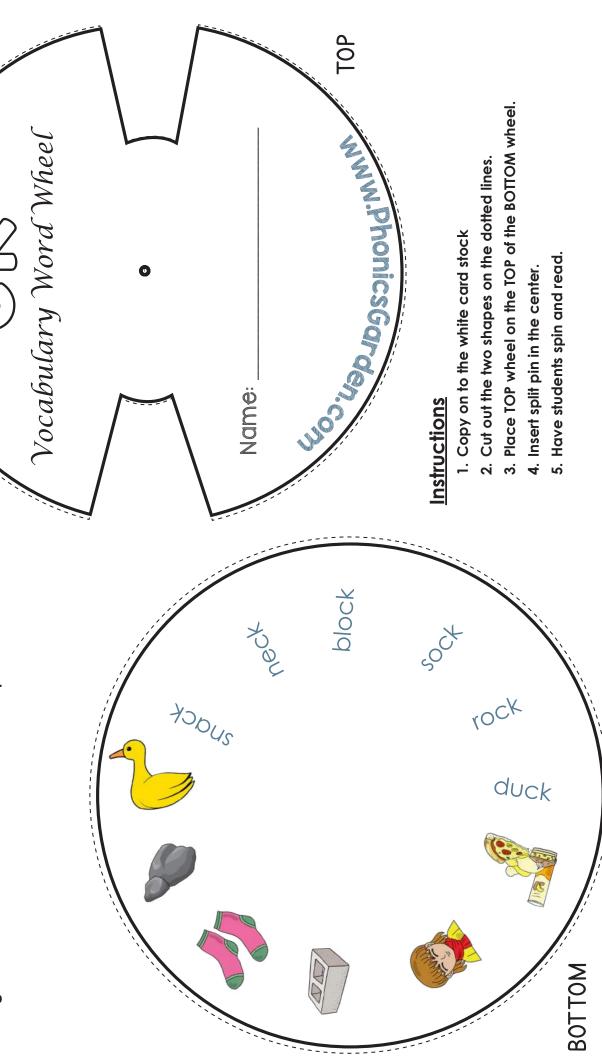

## Word Whee

This Word Wheel will help your students practice reading. Moving the wheel will match the word with the picture clue.

| Date: |  |
|-------|--|
|       |  |

Cut out the words and pictures. Paste them down where they belong matching each word and picture.