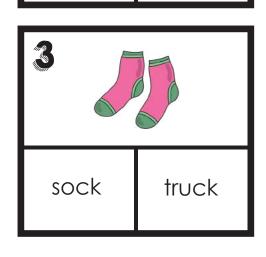

Hint: Use a paperclip as your spinner.

Name: \_\_\_\_\_ Date: \_\_\_\_

| The meeting of the                                                                                                                        |        |                        |                   |
|-------------------------------------------------------------------------------------------------------------------------------------------|--------|------------------------|-------------------|
| Spin a picture. Read the word.<br>Write the word in the matching letter boxes.<br>Place a check mark next to the word after it is written |        | Ck -                   |                   |
| duck                                                                                                                                      | 9      |                        |                   |
| sock                                                                                                                                      |        |                        |                   |
| rock                                                                                                                                      |        |                        |                   |
| neck                                                                                                                                      |        |                        |                   |
| snack                                                                                                                                     |        |                        | Y                 |
| block Signature                                                                                                                           | Llinds | Neo a regio erelio ere |                   |
|                                                                                                                                           | nini;  | Use a paperclip as     | your spinner.     |
|                                                                                                                                           |        |                        |                   |
|                                                                                                                                           |        |                        |                   |
|                                                                                                                                           |        |                        |                   |
|                                                                                                                                           |        |                        |                   |
|                                                                                                                                           |        | <br>1                  | $\overline{}$     |
| <del></del> _                                                                                                                             |        | <del></del>            | $\dashv$ $\vdash$ |
|                                                                                                                                           |        |                        |                   |
|                                                                                                                                           |        |                        |                   |
|                                                                                                                                           |        |                        |                   |