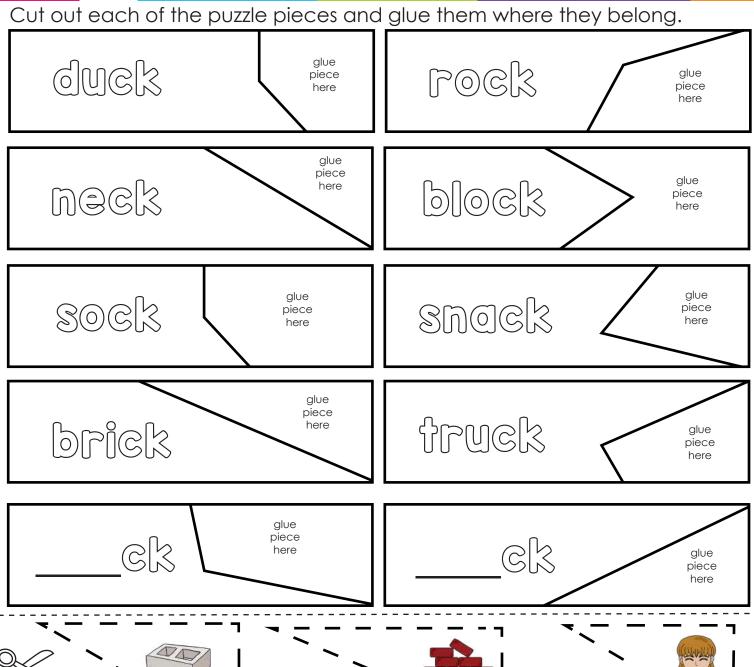

## Let's Read the CK WORDS

Directions: To assemble your flip-book reader, cut out all the boxes along the dashed-black lines. Attach the smaller boxes on top of each other by stapling them to the shaded gray area indicated. The top box has the word "Name" on it.