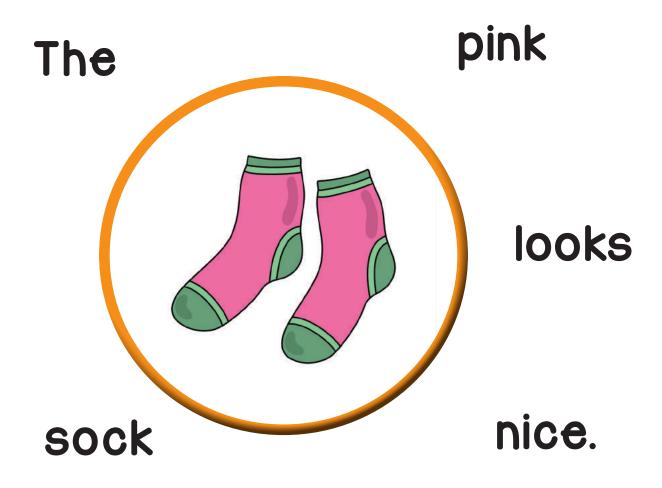

The duck swims well.

| I have two pink socks. |
|------------------------|
| <br>                   |
|                        |

duck

well

pink

The

swims

| Name:_ |  |   |
|--------|--|---|
|        |  | _ |