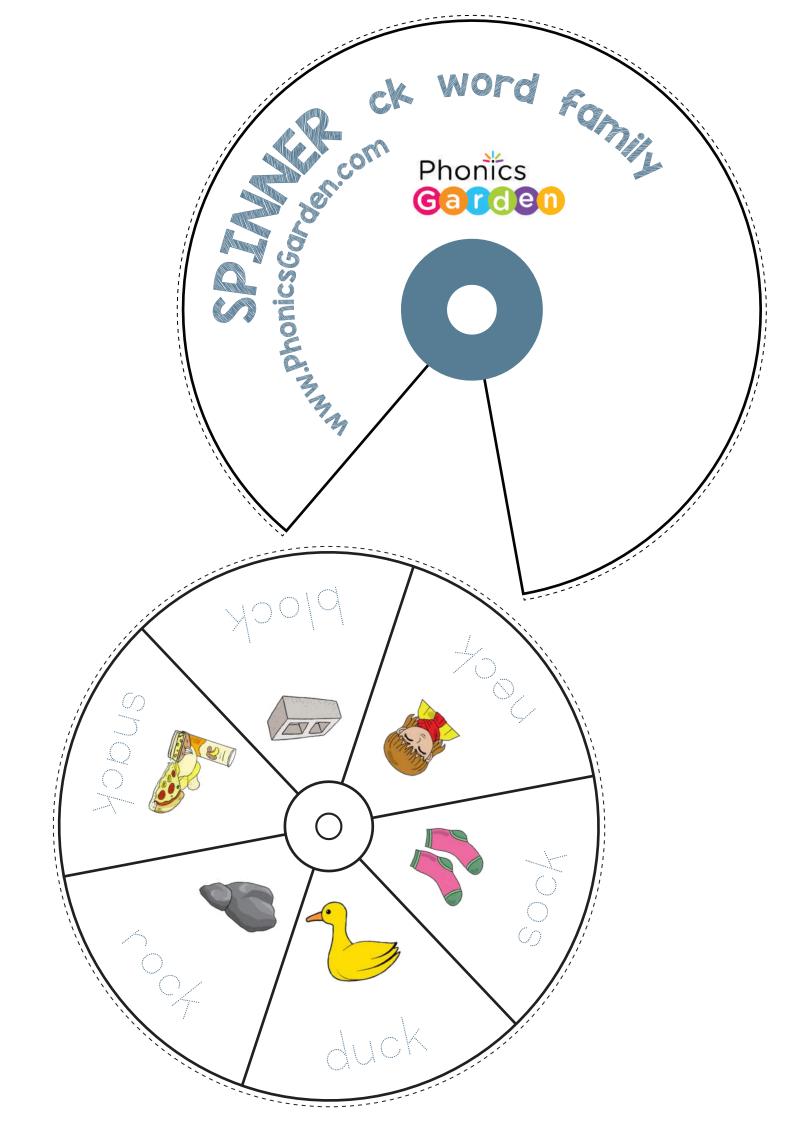

Hint: Use a paperclip as your spinner.

Name: \_\_\_\_\_ Date: \_\_\_\_

| The meeting of the                                                                                                                        |        |                        |                   |
|-------------------------------------------------------------------------------------------------------------------------------------------|--------|------------------------|-------------------|
| Spin a picture. Read the word.<br>Write the word in the matching letter boxes.<br>Place a check mark next to the word after it is written |        | Ck -                   |                   |
| duck                                                                                                                                      | 9      |                        |                   |
| sock                                                                                                                                      |        |                        |                   |
| rock                                                                                                                                      |        |                        |                   |
| neck                                                                                                                                      |        |                        |                   |
| snack                                                                                                                                     |        |                        | Y                 |
| block Signature                                                                                                                           | Llinds | Neo a regio erelio ere |                   |
|                                                                                                                                           | nini;  | Use a paperclip as     | your spinner.     |
|                                                                                                                                           |        |                        |                   |
|                                                                                                                                           |        |                        |                   |
|                                                                                                                                           |        |                        |                   |
|                                                                                                                                           |        |                        |                   |
|                                                                                                                                           |        | <br>1                  | $\overline{}$     |
| <del></del> _                                                                                                                             |        | <del></del>            | $\dashv$ $\vdash$ |
|                                                                                                                                           |        |                        |                   |
|                                                                                                                                           |        |                        |                   |
|                                                                                                                                           |        |                        |                   |

| Ļ |   |
|---|---|
|   |   |
| Ľ |   |
|   |   |
|   | ) |
|   | 5 |

duck

rock

rock

duck

block