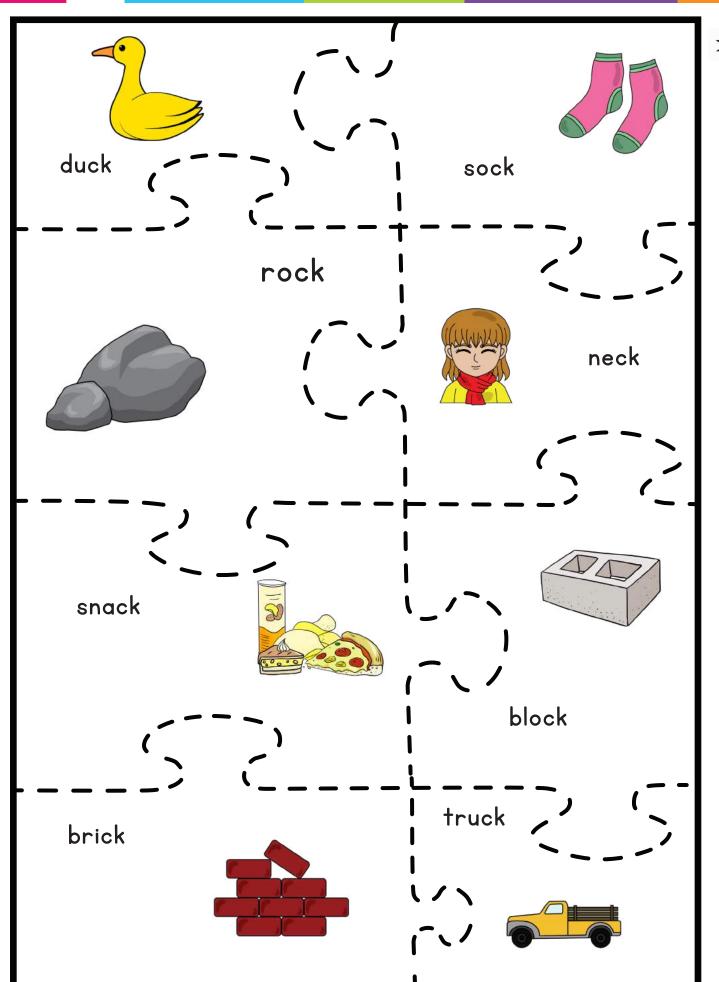

Spin and Spell Spin the spinner. Spell and write the ck word.

| Which <b>CK</b> word did you spin on and |  |
|------------------------------------------|--|
| write the most? Write it again here!     |  |

Hint: Use a paperclip as your spinner.

Name: \_\_\_\_\_ Date: \_\_\_\_

| The meeting of the                                                                                                                        |        |                        |                   |
|-------------------------------------------------------------------------------------------------------------------------------------------|--------|------------------------|-------------------|
| Spin a picture. Read the word.<br>Write the word in the matching letter boxes.<br>Place a check mark next to the word after it is written |        | Ck -                   |                   |
| duck                                                                                                                                      | 9      |                        |                   |
| sock                                                                                                                                      |        |                        |                   |
| rock                                                                                                                                      |        |                        |                   |
| neck                                                                                                                                      |        |                        |                   |
| snack                                                                                                                                     |        |                        | Y                 |
| block Signature                                                                                                                           | Llinds | Neo a regio erelio ere |                   |
|                                                                                                                                           | nini;  | Use a paperclip as     | your spinner.     |
|                                                                                                                                           |        |                        |                   |
|                                                                                                                                           |        |                        |                   |
|                                                                                                                                           |        |                        |                   |
|                                                                                                                                           |        |                        |                   |
|                                                                                                                                           |        | <br>1                  | $\overline{}$     |
| <del></del> _                                                                                                                             |        | <del></del>            | $\dashv$ $\vdash$ |
|                                                                                                                                           |        |                        |                   |
|                                                                                                                                           |        |                        |                   |
|                                                                                                                                           |        |                        |                   |