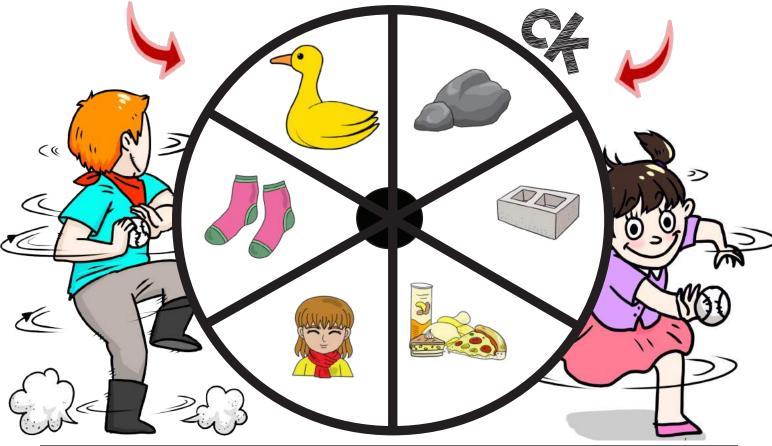

Hint: Use a paperclip as your spinner.

Name: \_\_\_\_\_ Date: \_\_\_\_

| The meeting of the                                                                                                                        |        |                        |                   |
|-------------------------------------------------------------------------------------------------------------------------------------------|--------|------------------------|-------------------|
| Spin a picture. Read the word.<br>Write the word in the matching letter boxes.<br>Place a check mark next to the word after it is written |        | Ck -                   |                   |
| duck                                                                                                                                      | 9      |                        |                   |
| sock                                                                                                                                      |        |                        |                   |
| rock                                                                                                                                      |        |                        |                   |
| neck                                                                                                                                      |        |                        |                   |
| snack                                                                                                                                     |        |                        | Y                 |
| block Signature                                                                                                                           | Llinds | Neo a regio erelio ere |                   |
|                                                                                                                                           | nini;  | Use a paperclip as     | your spinner.     |
|                                                                                                                                           |        |                        |                   |
|                                                                                                                                           |        |                        |                   |
|                                                                                                                                           |        |                        |                   |
|                                                                                                                                           |        |                        |                   |
|                                                                                                                                           |        | <br>1                  | $\overline{}$     |
| <del></del> _                                                                                                                             |        | <del></del>            | $\dashv$ $\vdash$ |
|                                                                                                                                           |        |                        |                   |
|                                                                                                                                           |        |                        |                   |
|                                                                                                                                           |        |                        |                   |