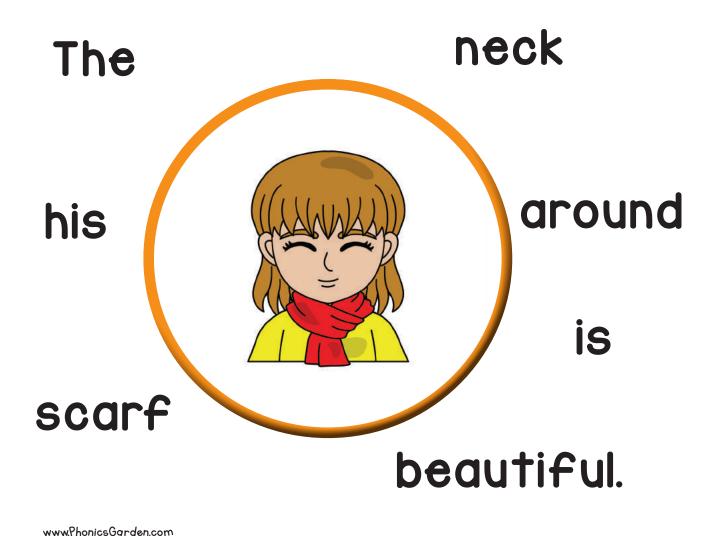

| Date: |  |
|-------|--|
|       |  |

| It was a beautiful rock. |
|--------------------------|
|                          |
| It is a block.           |
|                          |

Cut out the words and paste them in the boxes above to make a sentence. Then, write your sentence on the line.

| а  | rock  | Ιt | was | beautiful | • |
|----|-------|----|-----|-----------|---|
| is | block | Ιt | a   |           | • |

| Name: |  |
|-------|--|
|       |  |

| Date: |  |
|-------|--|
|       |  |