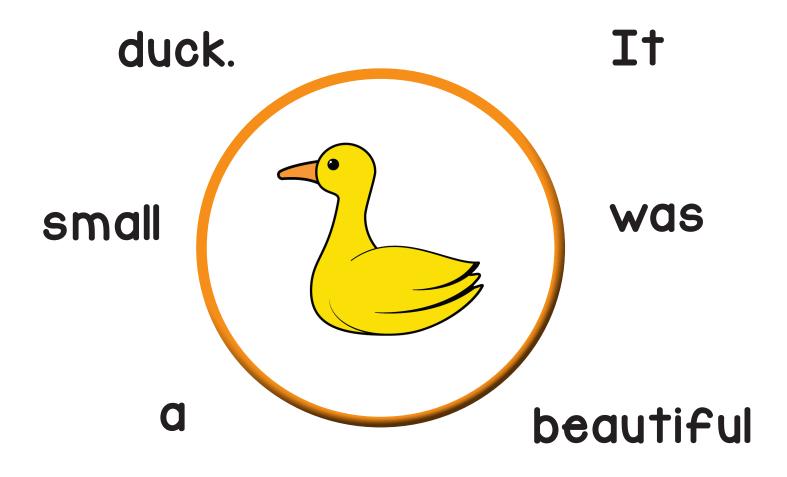

| Date: |  |
|-------|--|
|       |  |

| It was a beautiful rock. |
|--------------------------|
|                          |
| It is a block.           |
|                          |

Cut out the words and paste them in the boxes above to make a sentence. Then, write your sentence on the line.

| а  | rock  | Ιt | was | beautiful | • |
|----|-------|----|-----|-----------|---|
| is | block | Ιt | a   |           | • |

| Name: |  |
|-------|--|
|       |  |

| Date: |  |
|-------|--|
|       |  |