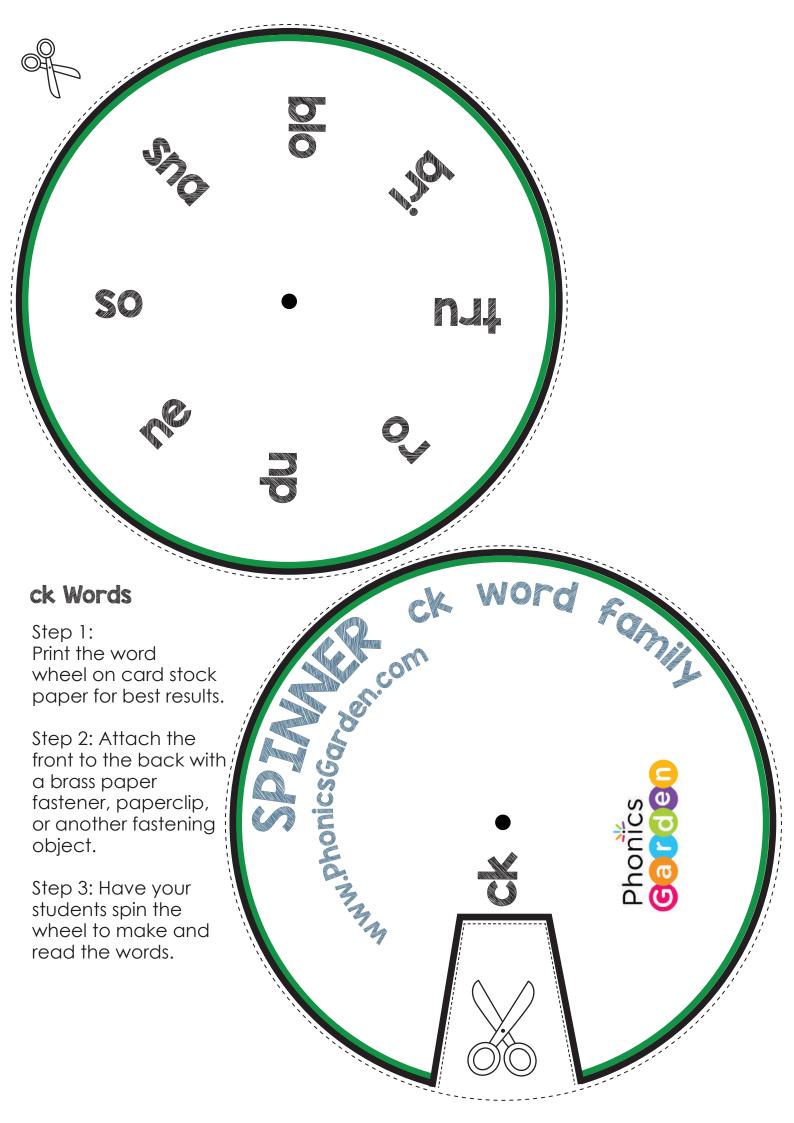

| Λ | lame: |  |  |
|---|-------|--|--|
|   |       |  |  |

Date: Page 1 of 3

After you have finished assembling your word wheel, practice writing each word as you spin the wheel. Spin, read, and write your new words!

Write each word on your word-wheel 2 times each.

|  |  | <del></del> |  |
|--|--|-------------|--|
|  |  |             |  |
|  |  |             |  |
|  |  |             |  |
|  |  |             |  |
|  |  |             |  |
|  |  |             |  |
|  |  |             |  |
|  |  |             |  |
|  |  |             |  |
|  |  |             |  |