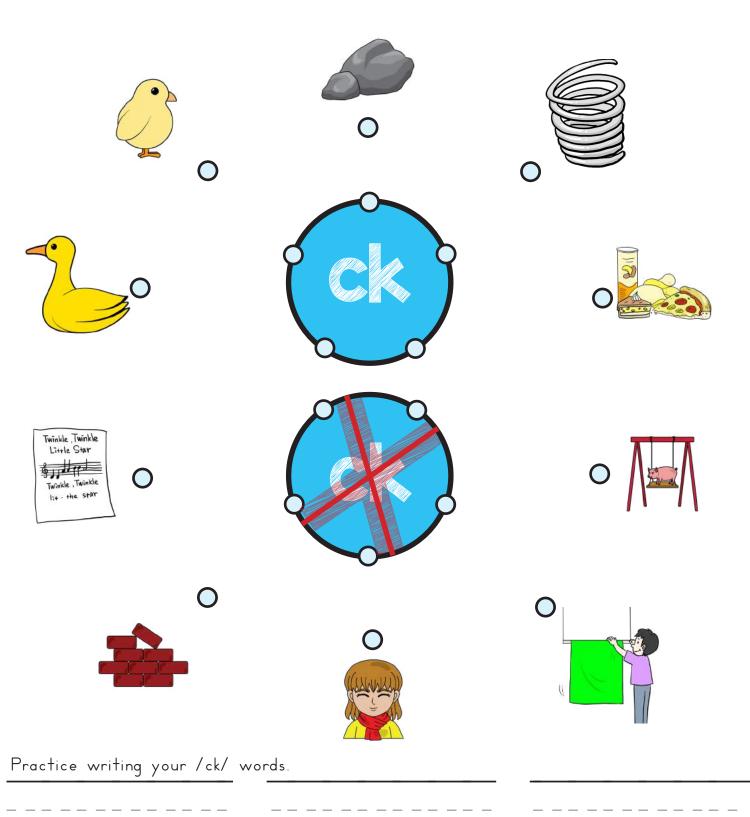

Date:

Connect the /ck/ Letter Blend words with the ck.

Connect the words that are NOT part of the /ck/ Letter Blend with the X.

| Phonics           |
|-------------------|
| Garden            |
| PhonicsGarden.com |