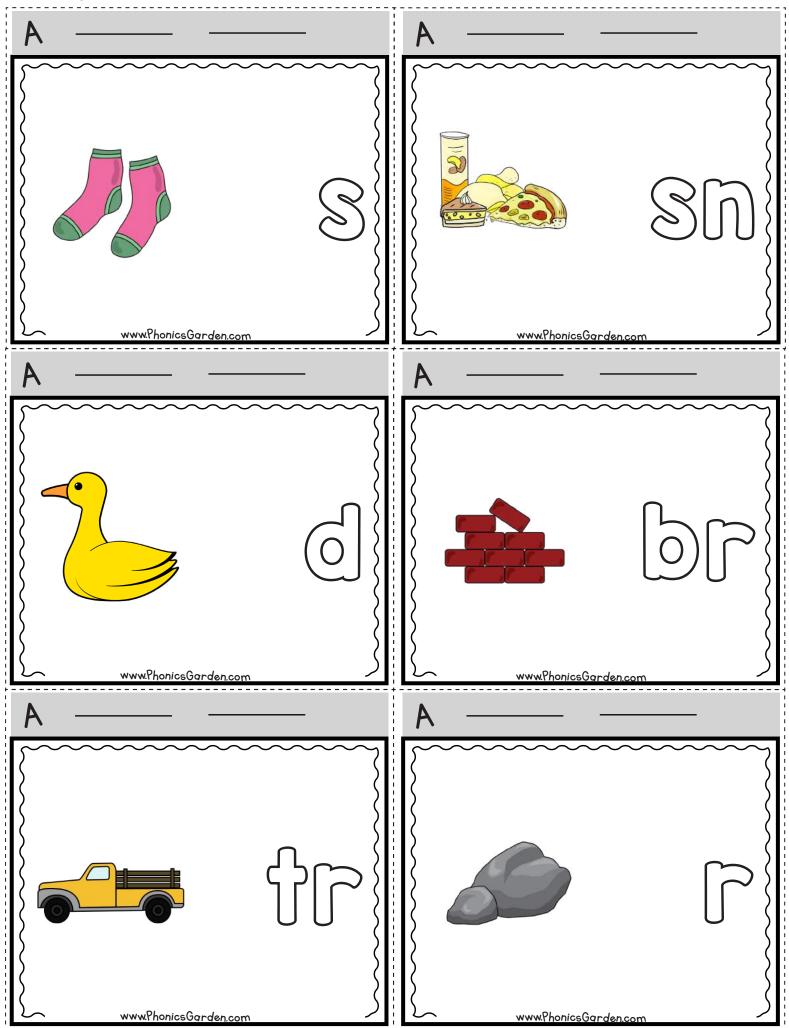

|   | write the letters in the correct order to make the word that matches the picture. |               |  |
|---|-----------------------------------------------------------------------------------|---------------|--|
|   |                                                                                   | o (ck)        |  |
|   |                                                                                   | o (ck (bl)    |  |
|   |                                                                                   | (a) (ck) (sn) |  |
|   |                                                                                   | i (ck (br)    |  |
|   |                                                                                   | tr ck u       |  |
| 6 |                                                                                   | (ck) (u) (d)  |  |
|   |                                                                                   | o (ck) (s)    |  |
| 8 |                                                                                   | n (e) (ck)    |  |

| Name: |      |  |
|-------|------|--|
| •     | <br> |  |

Date:

Write the letters in the correct order to make the word that matches the picture.

|   | _ |              |
|---|---|--------------|
|   |   | bl ck o      |
|   |   | o (ck)       |
| 3 |   | i ck br      |
|   |   | (ck) (o) (s) |
|   |   | (ck) (d) (u) |
| 6 |   | u ck tr      |
|   |   | ck e ne      |
| 8 |   | (sn)(ck)(a)  |

Write the letters in the correct order to make the word that matches the picture.

| _ | ville lile lellers li | Time confect order to make the word that matches the pictore. |
|---|-----------------------|---------------------------------------------------------------|
|   |                       | s (ck) ( )                                                    |
|   |                       | (ck) (u)                                                      |
| 3 |                       | i ck                                                          |
|   |                       | (tr)(ck)                                                      |
|   |                       | e (ck)                                                        |
| 6 |                       | sn (ck)                                                       |
|   |                       | o (ck)                                                        |
| 8 |                       | (o) (r) ()                                                    |

| V | Write the letters in the correct order to make the word that matches the picture. |            |  |
|---|-----------------------------------------------------------------------------------|------------|--|
|   |                                                                                   | <u> </u>   |  |
|   |                                                                                   | (ck) (bl)  |  |
| 3 |                                                                                   | (ck) (sn)  |  |
|   |                                                                                   | (ck) (e)   |  |
|   |                                                                                   | U tr       |  |
| 6 |                                                                                   | (ck) (br)  |  |
|   |                                                                                   | (ck) (u) ( |  |
| 8 |                                                                                   | <u> </u>   |  |