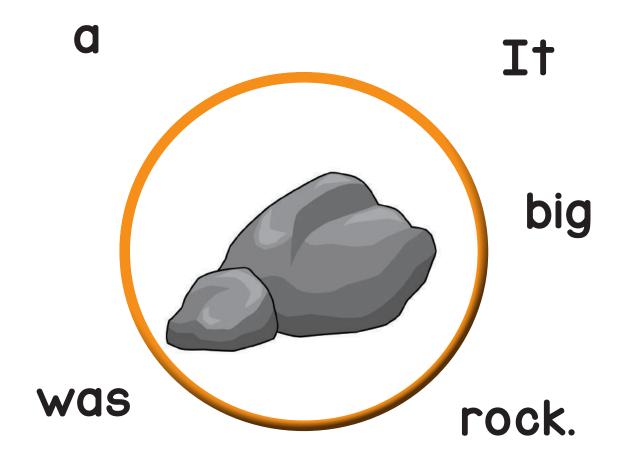

| Date: |  |
|-------|--|
|       |  |

| It was a beautiful rock. |
|--------------------------|
|                          |
| It is a block.           |
|                          |

Cut out the words and paste them in the boxes above to make a sentence. Then, write your sentence on the line.

| а  | rock  | Ιt | was | beautiful | • |
|----|-------|----|-----|-----------|---|
| is | block | Ιt | a   |           | • |

| Name: |  |
|-------|--|
|       |  |

| Date: |  |
|-------|--|
|       |  |