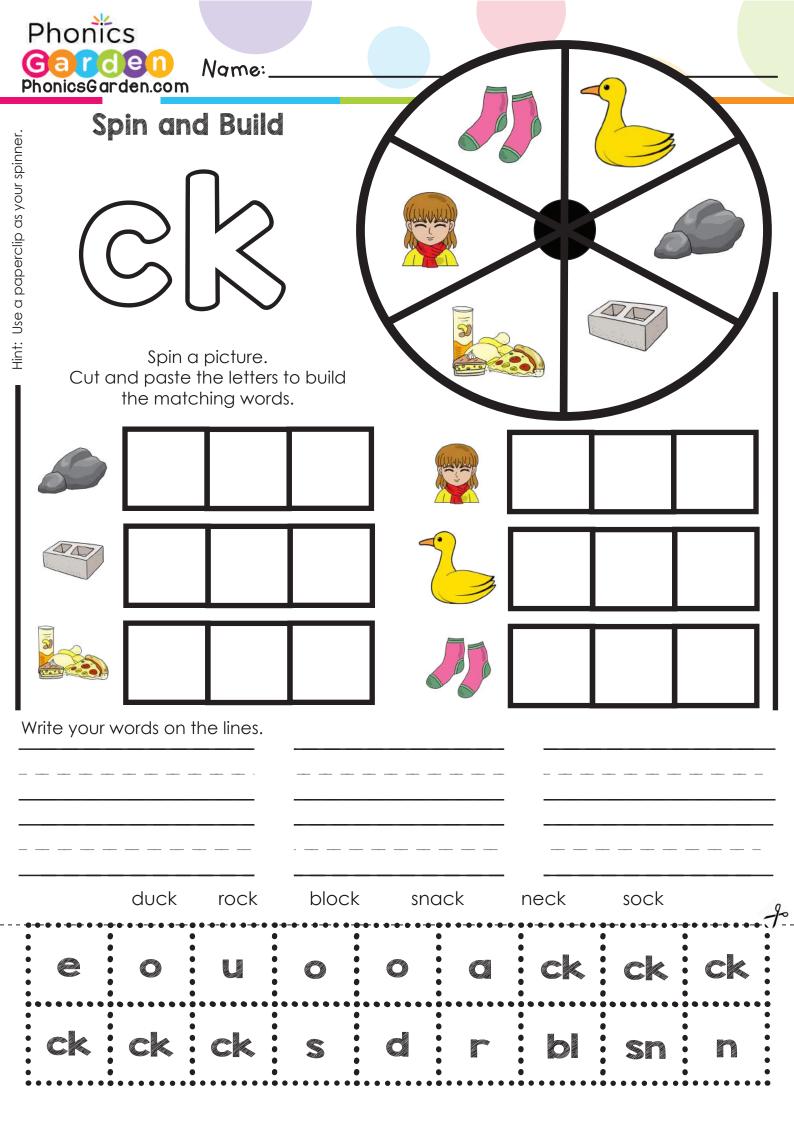

Spin and Spell Spin the spinner. Spell and write the ck word.

| Which <b>CK</b> word did you spin on and |  |
|------------------------------------------|--|
| write the most? Write it again here!     |  |

Hint: Use a paperclip as your spinner.

Name: \_\_\_\_\_ Date: \_\_\_\_

| The meeting of the                                                                                                                        |        |                        |                   |
|-------------------------------------------------------------------------------------------------------------------------------------------|--------|------------------------|-------------------|
| Spin a picture. Read the word.<br>Write the word in the matching letter boxes.<br>Place a check mark next to the word after it is written |        | Ck -                   |                   |
| duck                                                                                                                                      | 9      |                        |                   |
| sock                                                                                                                                      |        |                        |                   |
| rock                                                                                                                                      |        |                        |                   |
| neck                                                                                                                                      |        |                        |                   |
| snack                                                                                                                                     |        |                        | Y                 |
| block Signature                                                                                                                           | Llinds | Neo a regio erelio ere |                   |
|                                                                                                                                           | nini;  | Use a paperclip as     | your spinner.     |
|                                                                                                                                           |        |                        |                   |
|                                                                                                                                           |        |                        |                   |
|                                                                                                                                           |        |                        |                   |
|                                                                                                                                           |        |                        |                   |
|                                                                                                                                           |        | <br>1                  | $\overline{}$     |
| <del></del> _                                                                                                                             |        | <del></del>            | $\dashv$ $\vdash$ |
|                                                                                                                                           |        |                        |                   |
|                                                                                                                                           |        |                        |                   |
|                                                                                                                                           |        |                        |                   |