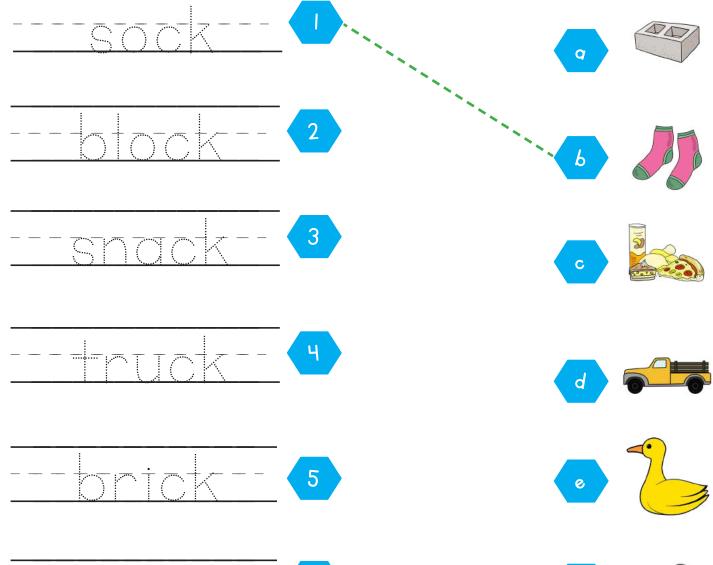

Date:

Connect the /ck/ Letter Blend words with the ck.

Connect the words that are NOT part of the /ck/ Letter Blend with the X.

| Phonics           |
|-------------------|
| Garden            |
| PhonicsGarden.com |