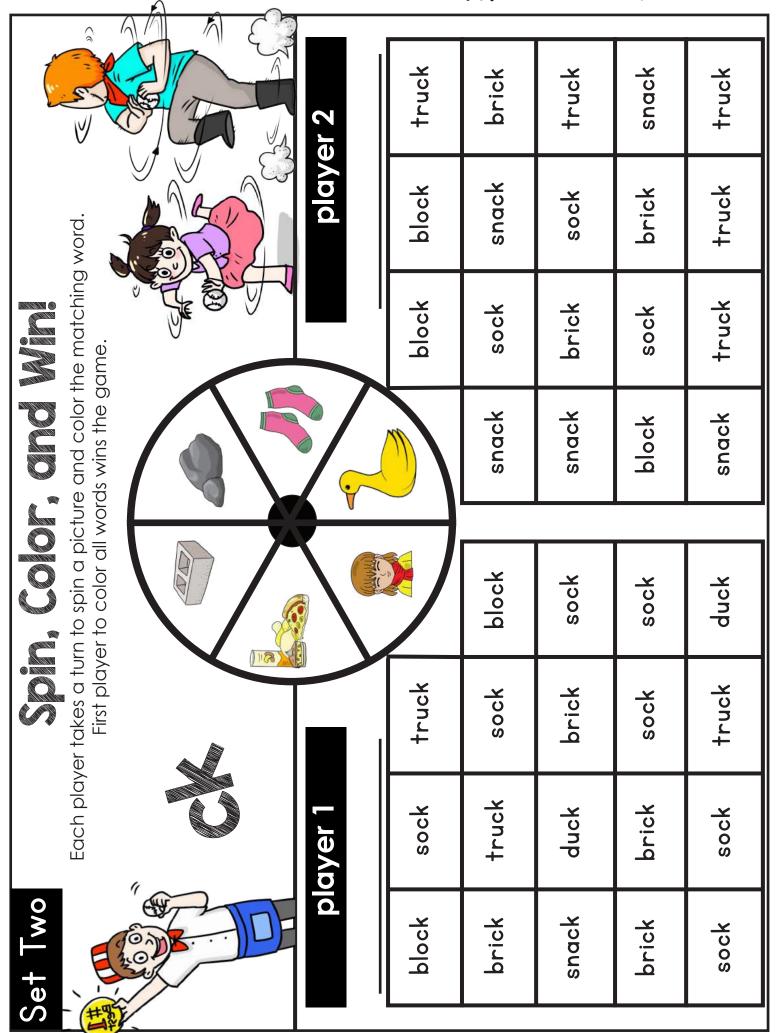

## www.PhonicsGarden.com

Set One

Each player takes a turn to spin a picture and color the matching word.

First player to color all words wins the game.

| 7            | 1  |       |
|--------------|----|-------|
|              |    | /er 1 |
| <i>]</i> ] ( | ~~ |       |