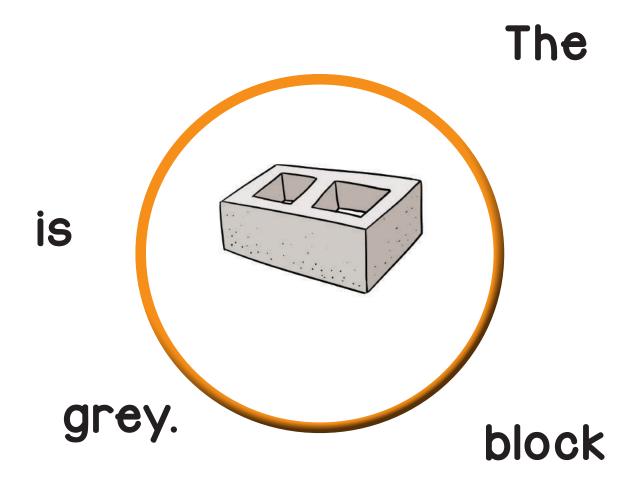

Circle the correct word and write it on the line. Add a full-stop period to each senten

| Circi | e me correct w | ora ana wr | ite it on the line. Add a full-stop period to each sentence. |
|-------|----------------|------------|--------------------------------------------------------------|
| 1.    |                | duck       | II-is-a-back                                                 |
|       |                | rock       |                                                              |
| 2.    |                | rock       |                                                              |
|       |                | sock       |                                                              |
| 3.    |                | brick      |                                                              |
|       |                | block      |                                                              |
| 4.    |                | block      | <u> </u>                                                     |
|       |                | truck      | <u>incam dave a</u>                                          |
| 5.    | 30             | truck      | N                                                            |
|       |                | snack      | <u>iviviereairs</u>                                          |
| 6.    | 7              | duck       |                                                              |
|       |                | neck       | <u>in savoran</u>                                            |
| 7.    | (MANY))        | neck       |                                                              |
|       |                | duck       | <u>irrubbed my</u>                                           |