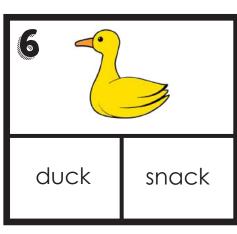

Hint: Use a paperclip as your spinner.

Name: \_\_\_\_\_ Date: \_\_\_\_

| The meeting of the                                                                                                                        |        |                        |                   |
|-------------------------------------------------------------------------------------------------------------------------------------------|--------|------------------------|-------------------|
| Spin a picture. Read the word.<br>Write the word in the matching letter boxes.<br>Place a check mark next to the word after it is written |        | Ck -                   |                   |
| duck                                                                                                                                      | 9      |                        |                   |
| sock                                                                                                                                      |        |                        |                   |
| rock                                                                                                                                      |        |                        |                   |
| neck                                                                                                                                      |        |                        |                   |
| snack                                                                                                                                     |        |                        | Y                 |
| block Signature                                                                                                                           | Llinds | Neo a regio erelio ere |                   |
|                                                                                                                                           | nini;  | Use a paperclip as     | your spinner.     |
|                                                                                                                                           |        |                        |                   |
|                                                                                                                                           |        |                        |                   |
|                                                                                                                                           |        |                        |                   |
|                                                                                                                                           |        |                        |                   |
|                                                                                                                                           |        | <br>1                  | $\overline{}$     |
| <del></del> _                                                                                                                             |        | <del></del>            | $\dashv$ $\vdash$ |
|                                                                                                                                           |        |                        |                   |
|                                                                                                                                           |        |                        |                   |
|                                                                                                                                           |        |                        |                   |