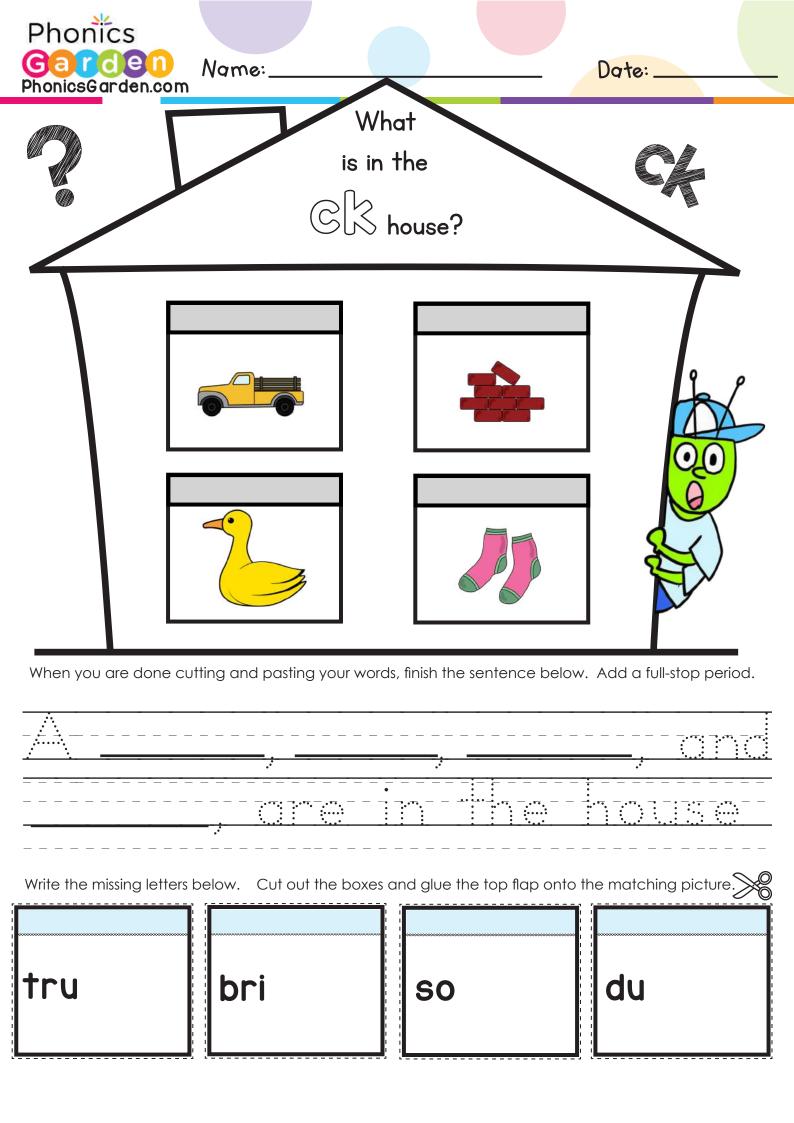

| Phonics           |
|-------------------|
| Garden            |
| PhonicsGarden.com |

| Name: |  |  |
|-------|--|--|
|       |  |  |

| Date: |  |
|-------|--|
|       |  |

UNSCRAMBLE the LETTERS Write the missing letter in the circle.