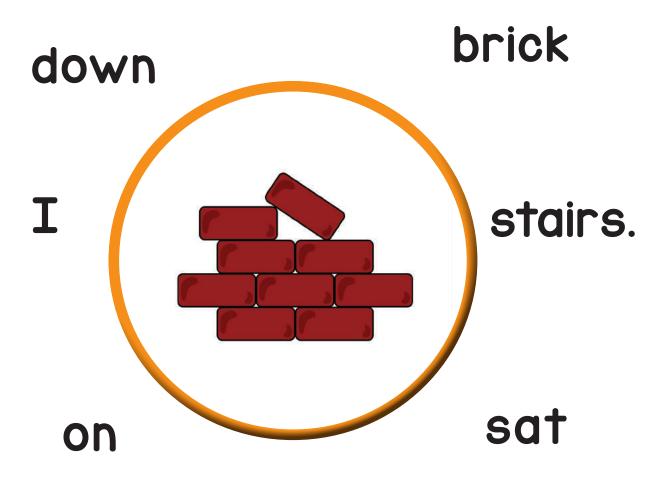

| Name: |  |  |
|-------|--|--|
|       |  |  |

| Date: |  |
|-------|--|
|       |  |

| It is a big truck.  |
|---------------------|
|                     |
| The bricks are red. |
|                     |

Cut out the words and paste them in the boxes above to make a sentence. Then, write your sentence on the line.

| a | is  | I+  | big | truck  | • |
|---|-----|-----|-----|--------|---|
|   | red | are | The | bricks |   |