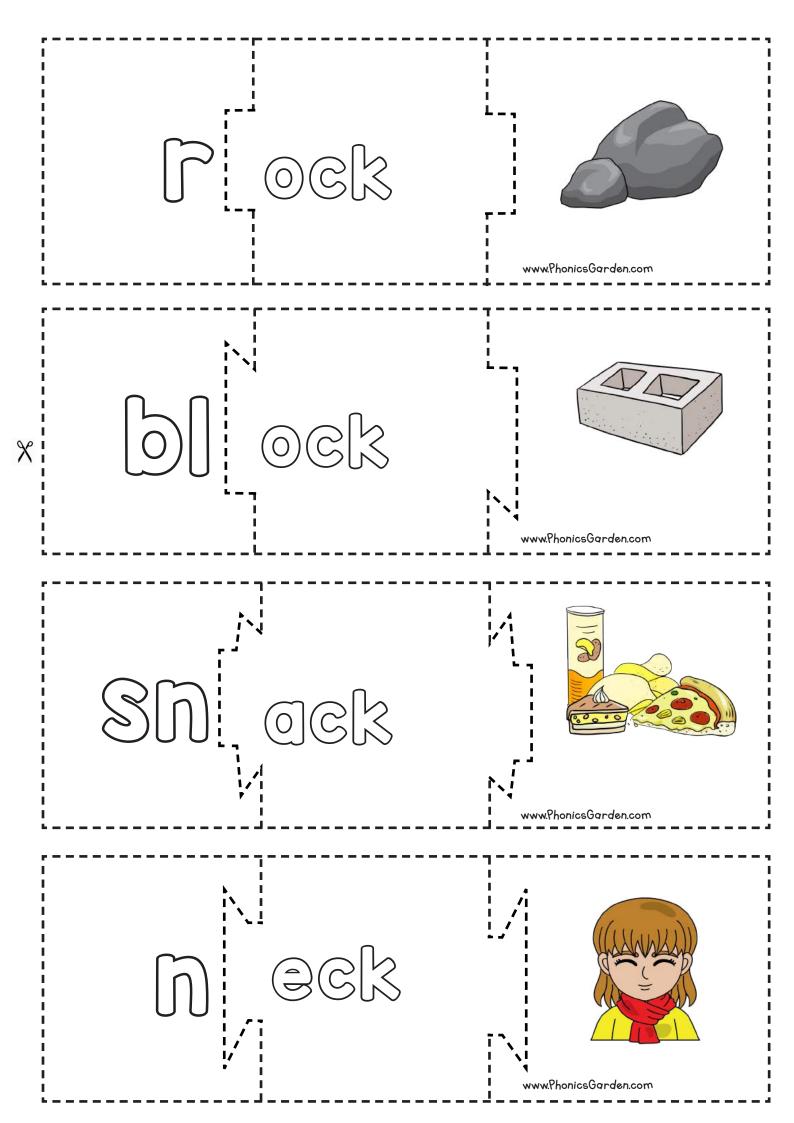

## Let's Read the CK WORDS

Directions: To assemble your flip-book reader, cut out all the boxes along the dashed-black lines. Attach the smaller boxes on top of each other by stapling them to the shaded gray area indicated. The top box has the word "Name" on it.

| Name: |  |
|-------|--|
|       |  |

After you have finished assembling your word wheel, practice writing each word as you spin the wheel. Spin, read, and write your new words!

Write each /ck/ word from your flip-book 2 times each.