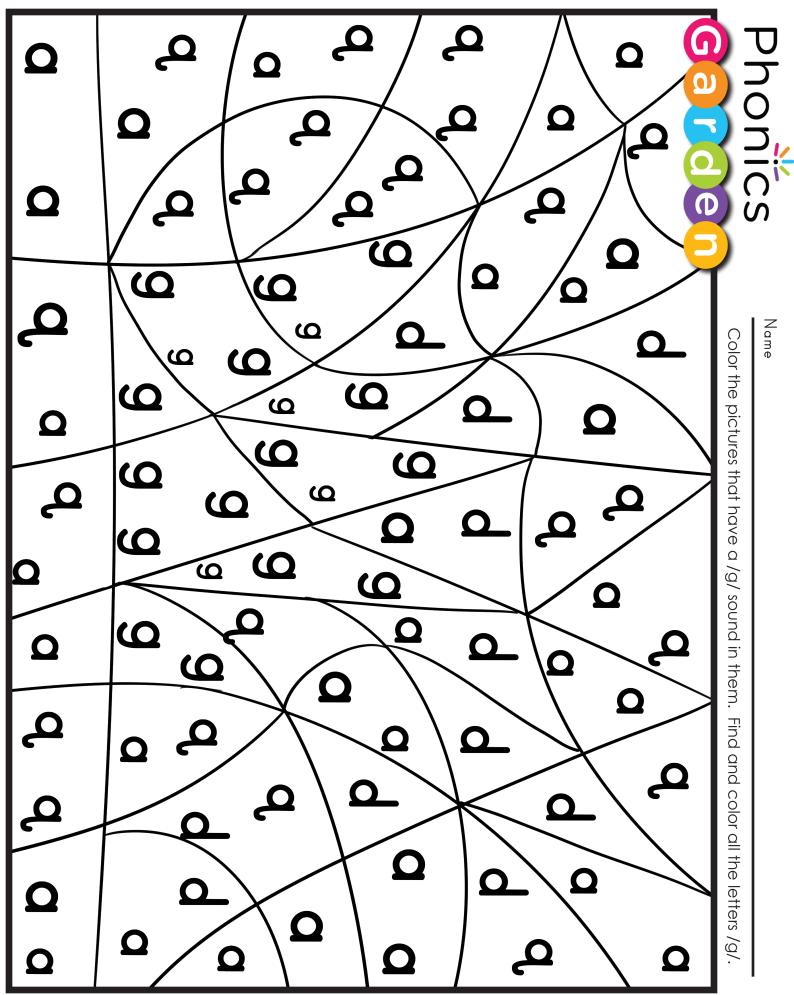

Search and circle all the /g/ letters you can find below.

| 0000 |   | ,,,,,,,,,,,,,,,,,,,,,,,,,,,,,,,,,,,,,,, |   |   |            | a |   |    | (     |
|------|---|-----------------------------------------|---|---|------------|---|---|----|-------|
| g    | a |                                         |   | a | а          | a |   | q  |       |
|      |   |                                         |   | а | a          | а | g | g  |       |
| g    |   | g                                       | a |   | _          |   |   | q  |       |
| q    | q | q                                       | U | g | <b>~</b> ! |   |   |    |       |
| g    | 8 | q                                       | ч | g | 9          | a |   | 08 | $\Im$ |