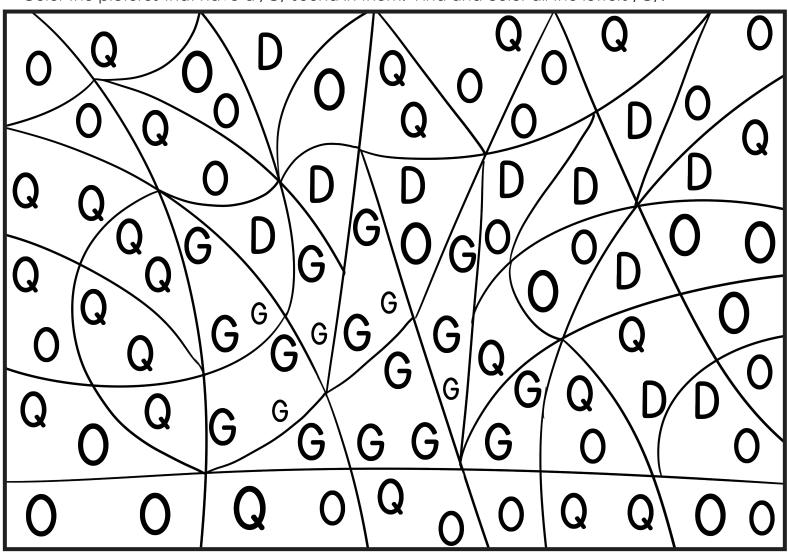

| Phonics           |  |
|-------------------|--|
| Garden            |  |
| PhonicsGarden.com |  |

Date:\_\_\_\_

Color the pictures that have a /G/ sound in them. Find and color all the letters /G/.

Search and circle all the /G/ letters you can find below.