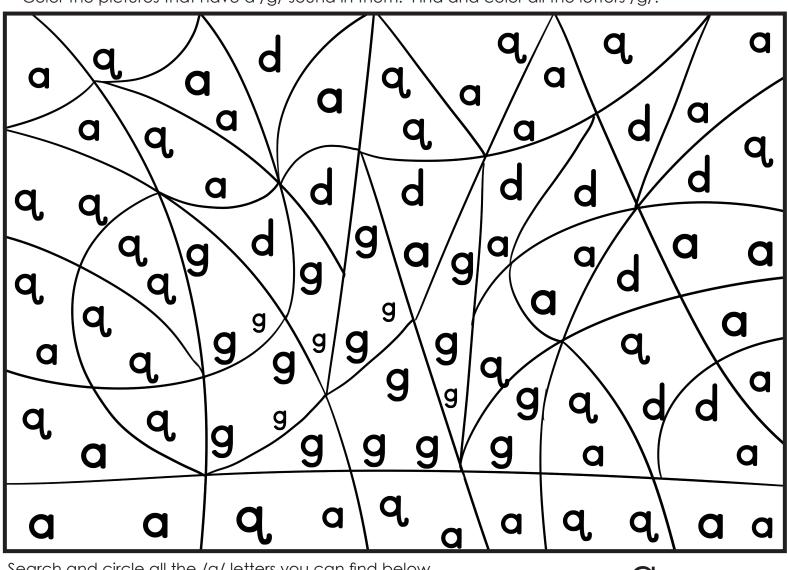

| Phonics            |      |
|--------------------|------|
| Garden             | Name |
| Phonics Garden cor |      |

Date:\_\_\_\_

Color the pictures that have a /g/ sound in them. Find and color all the letters /g/.