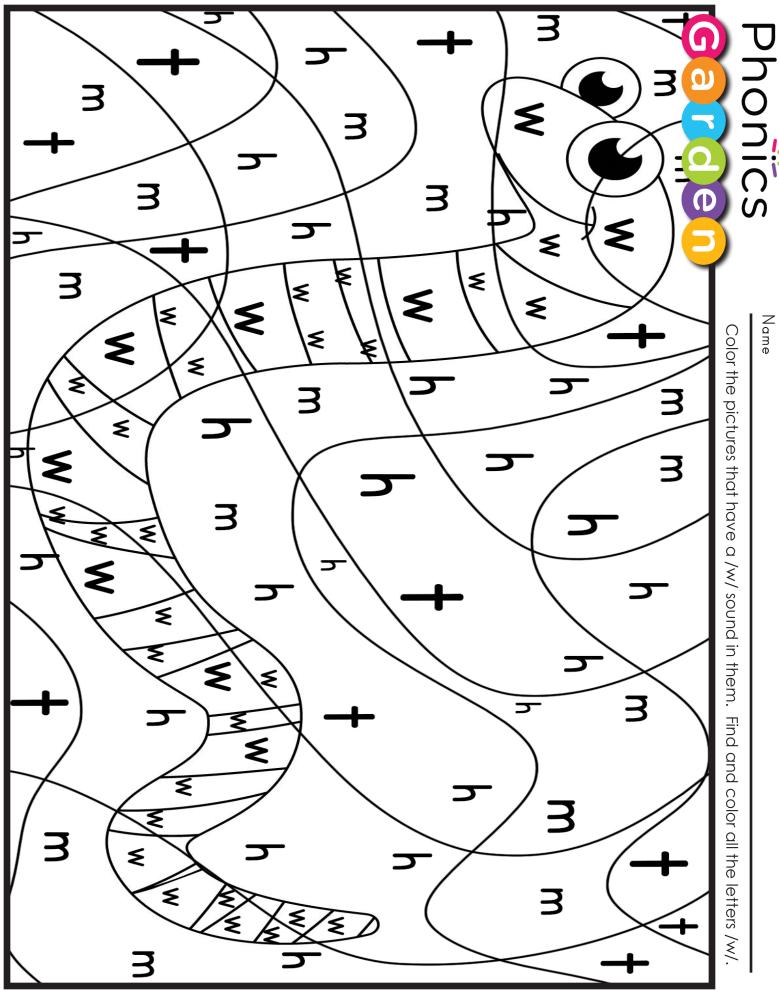

| Phonics           |       |  |  |
|-------------------|-------|--|--|
| Garden            | Name: |  |  |
| PhonicsGarden.com |       |  |  |

Date:\_\_\_\_

Color the pictures that have a /w/ sound in them. Find and color all the letters /w/.

Search and circle all the /w/ letters you can find below.

| 100 | 1   |        | On On o    | h           | W   | W          |          | W          | ι        | m   |
|-----|-----|--------|------------|-------------|-----|------------|----------|------------|----------|-----|
|     | h   | . W©   | rim        | 11          | 141 | m          | m        | h          | m        |     |
| m   | W   | t      | m          |             | VV  | <b>TA7</b> | 122      | m          |          | t   |
| m   | -   | w m    | W          | W           | n   | VV         | 111      | 111        | W        | W   |
| h   | t   | h      | W          | m           | t   | h          | <b>.</b> | <b>†</b> 1 | m        | . W |
| 11  | m   | m      | W          | <b>1</b> 22 | h   | 4          | W        |            | <b>↓</b> | h   |
| W   | 116 | - 1111 | <b>V V</b> | 111         |     | t          | \^\\ (C  |            | )        | W   |