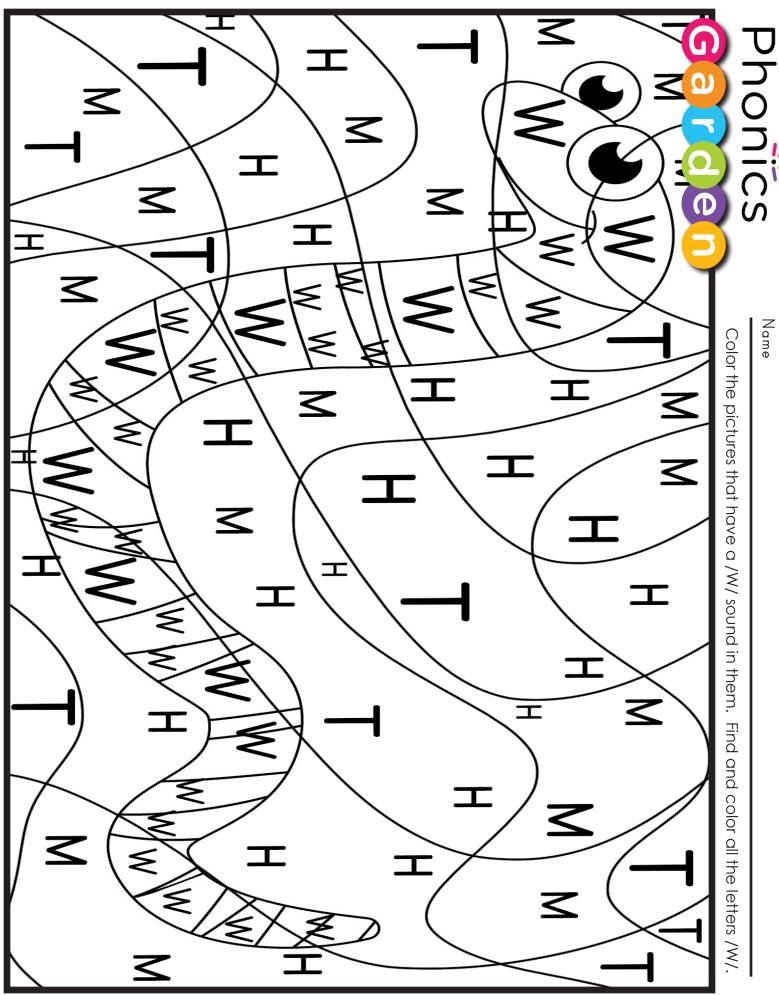

| Phonics           |       |  |
|-------------------|-------|--|
| Garden            | lame: |  |
| PhonicsGarden.com |       |  |

Date:\_\_

Color the pictures that have a /W/ sound in them. Find and color all the letters /W/.

Search and circle all the /W/ letters you can find below.

| T | W)(    | ORM         | H             | W | M<br>W | Н | W   | H   | M        | W |
|---|--------|-------------|---------------|---|--------|---|-----|-----|----------|---|
| W | W<br>T | ORM T H T M | <i>I</i><br>W | W | Н      | M | W   | M   | W        | W |
| Н | M      | H '         | Τ             | W | M      | N | 1   | H   | $^{1}$   | 7 |
| H | M      | M           |               | M | H      | Τ | W(C | )RN | $\Gamma$ | 1 |