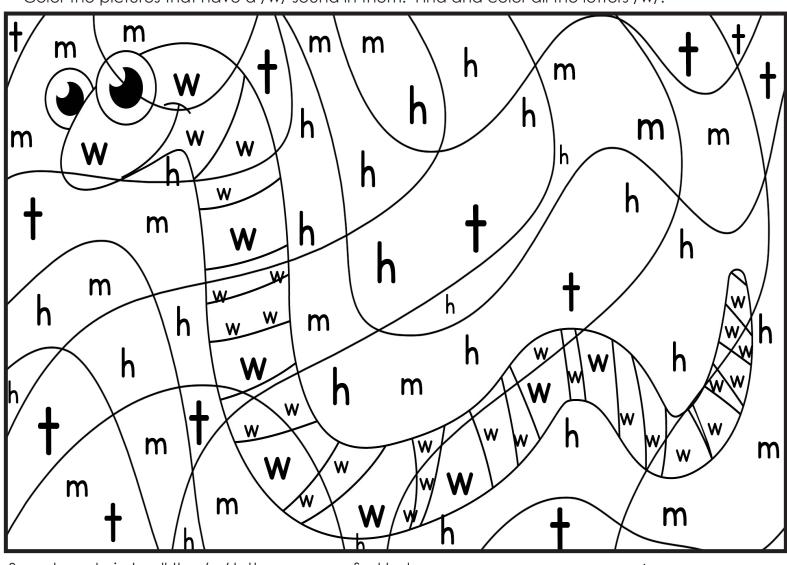

| Phonics           |       |  |  |
|-------------------|-------|--|--|
| Garden            | Name: |  |  |
| PhonicsGarden.com |       |  |  |

Date:\_\_\_\_

Color the pictures that have a /w/ sound in them. Find and color all the letters /w/.