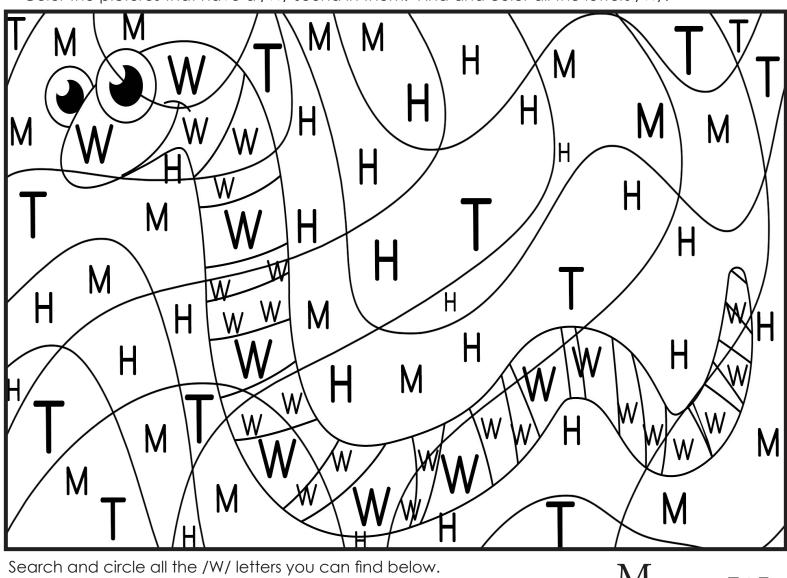

| Phonics           |       |  |
|-------------------|-------|--|
| Garden            | lame: |  |
| PhonicsGarden.com |       |  |

Date:\_\_

Color the pictures that have a /W/ sound in them. Find and color all the letters /W/.

Search and circle all the /W/ letters you can find below.

| T | W)(    | ORM         | H             | W | M<br>W | Н | W   | H   | M        | W |
|---|--------|-------------|---------------|---|--------|---|-----|-----|----------|---|
| W | W<br>T | ORM T H T M | <i>I</i><br>W | W | Н      | M | W   | M   | W        | W |
| Н | M      | H '         | Τ             | W | M      | N | 1   | H   | $^{1}$   | 7 |
| H | M      | M           |               | M | H      | Τ | W(C | )RN | $\Gamma$ | 1 |