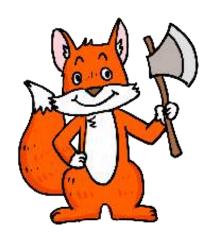

I. The fox has a ax.

◆ 2. The box is on the ox.

◀ 3. The lox is in the box.

4. The fox is on a box.

big a fox see with a lox. fast

Color the pictures that begin with /x/. Then write the word on the line.

| I.         | 2.      | 3.         | 4.  |
|------------|---------|------------|-----|
| <b>5</b> . | 6.      | 7.         | 8.  |
| q          | 10.     | .<br>      | 12. |
| will I fix | the bad | blue bike. |     |