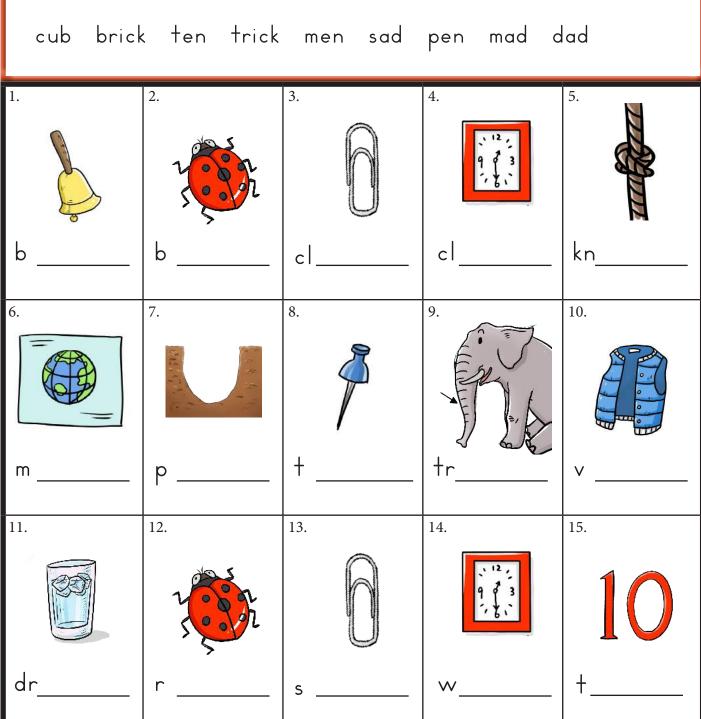

bell vest trunk bug knot clock pit map clip tack drink tub rink sub sink wink club cub brick ten trick men sad pen mad dad

Date:\_\_\_\_

Complete the words below by filling in the missing letters.

| 1. cl    | 2.      | 3. S | 4.<br>+ |
|----------|---------|------|---------|
| 5. br    | 6.<br>d | 7. m | 8. S    |
| 9.<br>+r | 10. m   | p    | 1.      |