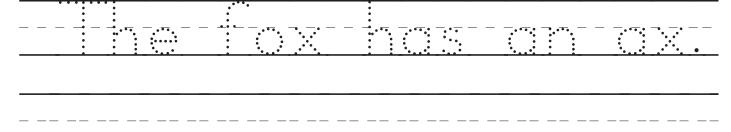

I. The fox has a ax.

◆ 2. The box is on the ox.

◀ 3. The lox is in the box.

4. The fox is on a box.

big a fox see with a lox. fast

Color the pictures that begin with /x/. Then write the word on the line.

| I.         | 2.      | 3.         | 4.  |
|------------|---------|------------|-----|
| <b>5</b> . | 6.      | 7.         | 8.  |
| q          | 10.     | .<br>      | 12. |
| will I fix | the bad | blue bike. |     |