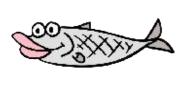

2015. Phonics Garden © J.D. Flowers

Date:\_\_\_\_

1. Trace and write.

2. Trace and write.

The lox is in the box.

| Choose | а | word | from | above    | and | make | а | great | sentence | below! |
|--------|---|------|------|----------|-----|------|---|-------|----------|--------|
|        | _ |      |      |          |     |      |   |       |          |        |
|        |   |      |      | <u> </u> |     |      |   |       |          |        |
|        |   |      |      |          |     |      |   |       |          |        |
|        |   |      |      |          |     |      |   |       |          |        |
|        | _ |      |      |          |     |      | _ |       |          |        |

I. The fox has a ax.

◆ 2. The box is on the ox.

◀ 3. The lox is in the box.

4. The fox is on a box.

big a fox see with a lox. fast

Color the pictures that begin with /x/. Then write the word on the line.

| I.         | 2.      | 3.         | 4.  |
|------------|---------|------------|-----|
| <b>5</b> . | 6.      | 7.         | 8.  |
| q          | 10.     | .<br>      | 12. |
| will I fix | the bad | blue bike. |     |