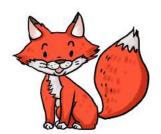

Trace and write.

Write a sentence of your own about a fox.

is The on box ox. the brown big

| Date: |  |
|-------|--|
|       |  |

Complete the words below by filling in the missing letters.

Use the word box to help you. Some pictures do not have words from the box.

I. The fox has a ax.

◆ 2. The box is on the ox.

◀ 3. The lox is in the box.

4. The fox is on a box.

big a fox see with a lox. fast

Color the pictures that begin with /x/. Then write the word on the line.

| I.         | 2.      | 3.         | 4.  |
|------------|---------|------------|-----|
| <b>5</b> . | 6.      | 7.         | 8.  |
| q          | 10.     | .<br>      | 12. |
| will I fix | the bad | blue bike. |     |