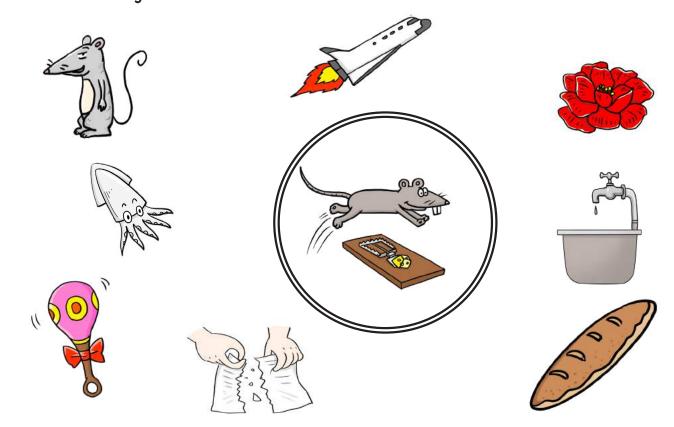

Look at the entire page. How many letter r's do you see?

How many?

Directions: Circle the pictures that have the letter /r/ sound.

Directions: Circle the pictures that have the letter /r/ sound.

| HOMEWORK |  |
|----------|--|
|          |  |