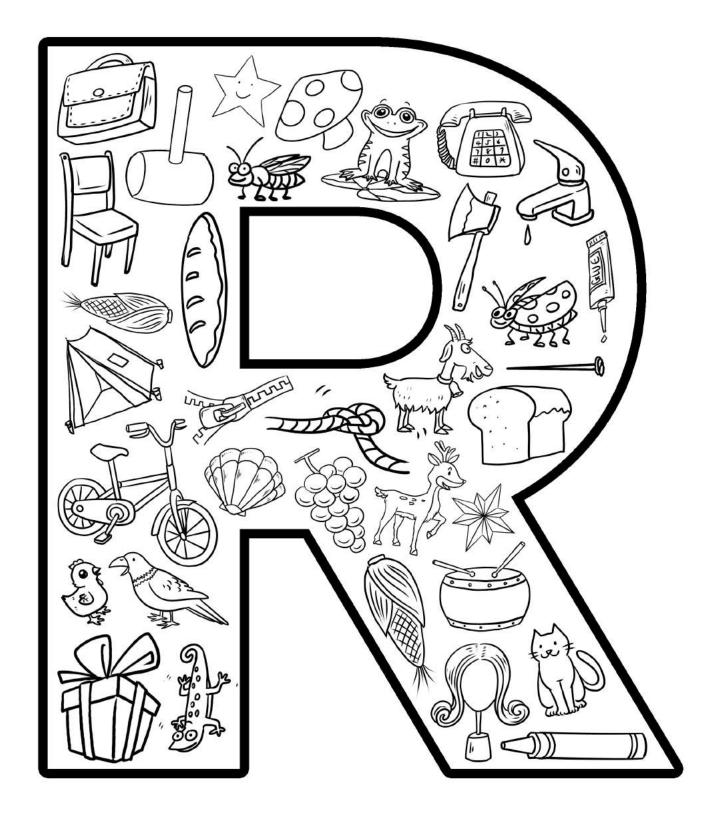

Look at the entire page. How many letter r's do you see?

How many?

Directions: Circle the pictures that have the letter /r/ sound.

Directions: Circle the pictures that have the letter /r/ sound.

| HOMEWORK |  |
|----------|--|
|          |  |