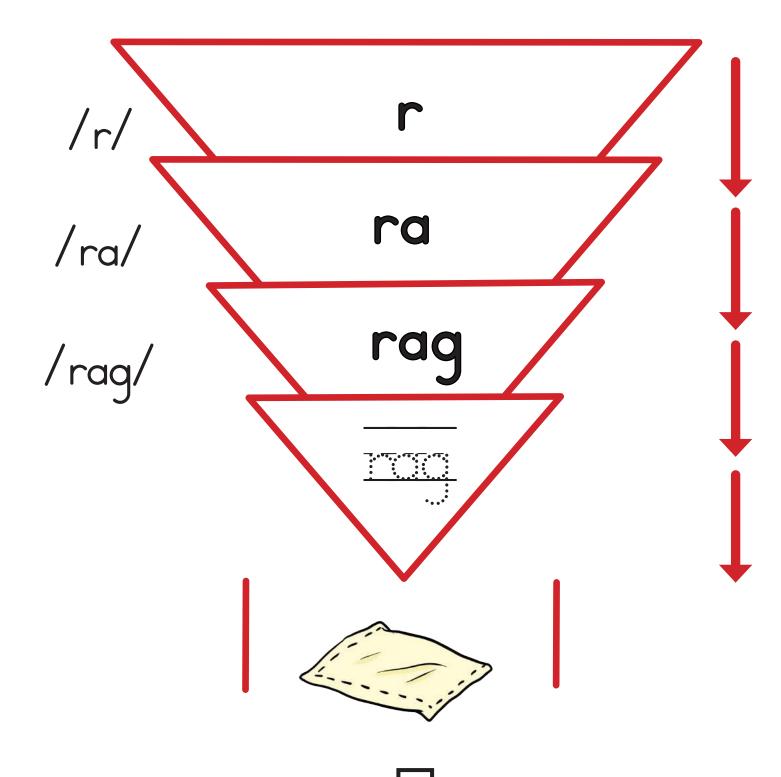

<u>g</u>ill\_\_\_

ca ot

Say the name of each picture. Listen for the R sound. Do you hear it at the beginning, middle or ending?

Write the letter R in the correct circle.

The Letter Rr

Words have different parts. Use the arrow below, blend the sounds to read a word with the short consonants at the bottom. Trace the word at the bottom.