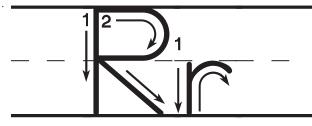

Directions: Trace and write the letters R and r.

| Racoon |  |
|--------|--|

Directions: Say the name of each picture. Circle each picture whose name begins with the same sound you hear at the beginning of raccoon.

Directions: Trace and write the letters R and r.

RAORORUEIQR

| OCK | <u>ub</u> |
|-----|-----------|
|     |           |
| ing | at        |

Directions: Where does the missing /r/ go? Find and write!

rtrurjrsrdc