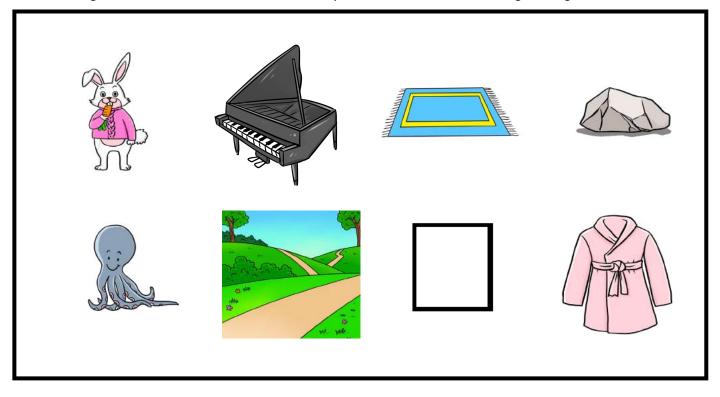

Write in the missing letters. Read the sentence.

Circle the objects which have the letter /Rr/ sound.

Write in the missing letters. Read the sentence.

Color the pictures that have the Rr sound in its name.