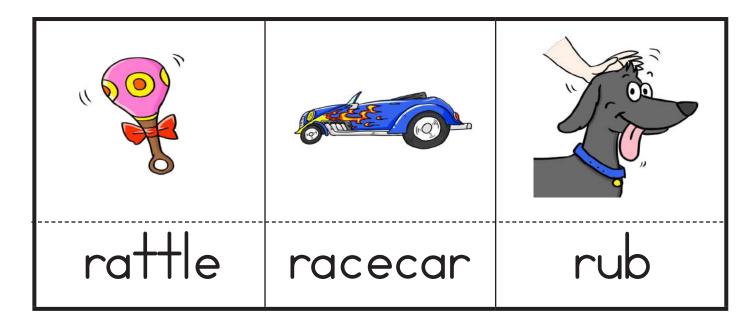

Directions: Trace and write the letters R and r.

| Racoon |  |
|--------|--|

Directions: Say the name of each picture. Circle each picture whose name begins with the same sound you hear at the beginning of raccoon.