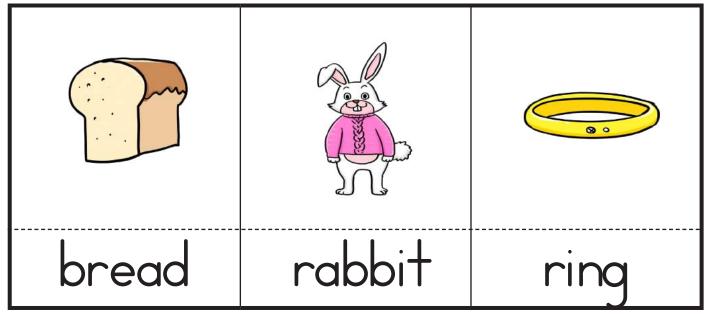

ring

## Letter Rr practice:

|  | <br> | <br> |
|--|------|------|
|  |      |      |
|  | <br> | <br> |
|  | <br> | <br> |

rabbit