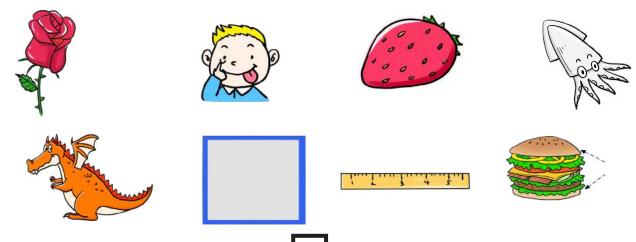

Look at the entire page. How many letter r's do you see?

How many?

Directions: Circle the pictures that have the letter /r/ sound.

Directions: Circle the pictures that have the letter /r/ sound.

| HOMEWORK |  |
|----------|--|
|          |  |

Write in the missing letters. Read the sentence.

Circle the objects which have the letter /Rr/ sound.

Write in the missing letters. Read the sentence.

Color the pictures that have the Rr sound in its name.