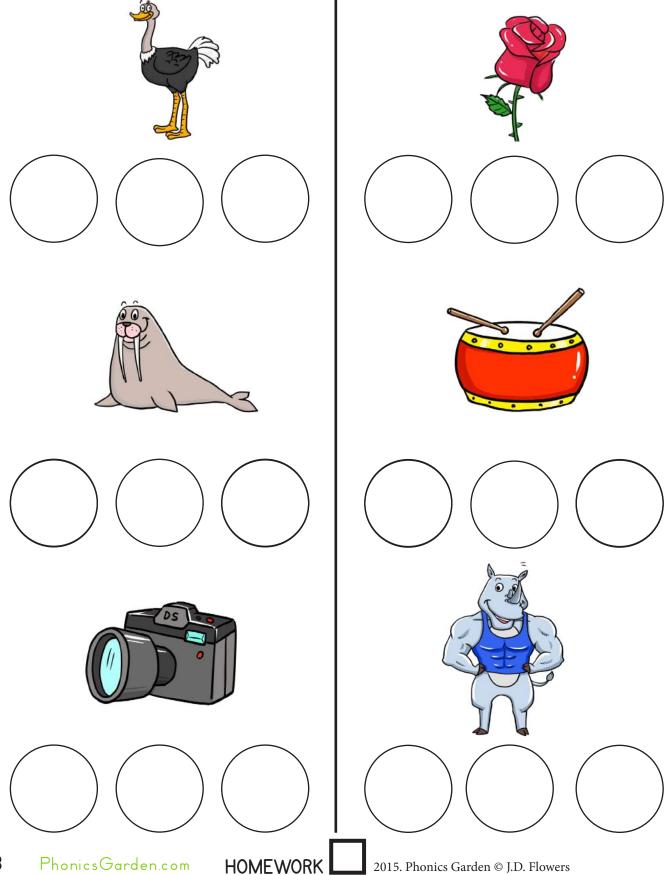

Look at the entire page. How many letter r's do you see?

How many?

Directions: Circle the pictures that have the letter /r/ sound.

Directions: Circle the pictures that have the letter /r/ sound.

| HOMEWORK |  |
|----------|--|
|          |  |