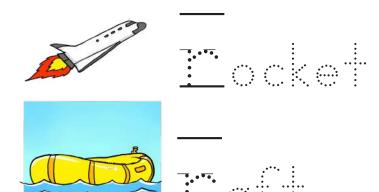

Directions: Trace and write the letters R and r.

RAORORUEIQR

| OCK | <u>ub</u> |
|-----|-----------|
|     |           |
| ing | at        |

Directions: Where does the missing /r/ go? Find and write!

rtrurjrsrdc