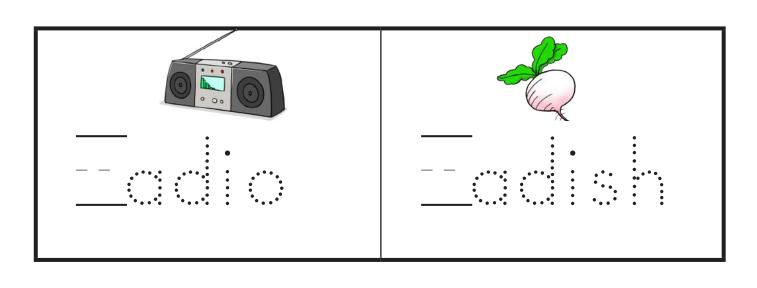

Write in the missing letters. Read the sentence.

Circle the objects which have the letter /Rr/ sound.

Write in the missing letters. Read the sentence.

Color the pictures that have the Rr sound in its name.