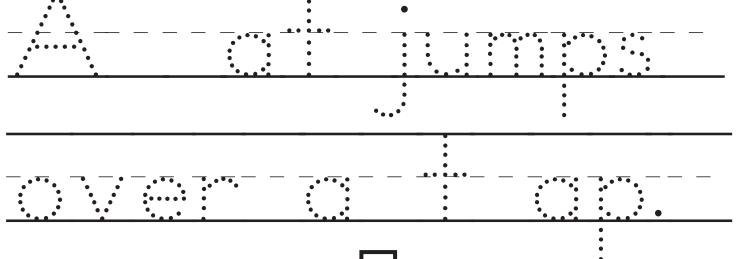

Write in the missing letters. Read the sentence.

Circle the objects which have the letter /Rr/ sound.

Write in the missing letters. Read the sentence.

Color the pictures that have the Rr sound in its name.