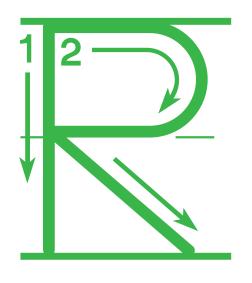

Directions: Trace and write the letters R and r.

| Racoon |  |
|--------|--|

Directions: Say the name of each picture. Circle each picture whose name begins with the same sound you hear at the beginning of raccoon.

Directions: Trace and write the letters R and r.

RAORORUEIQR

| OCK | <u>ub</u> |
|-----|-----------|
|     |           |
| ing | at        |

Directions: Where does the missing /r/ go? Find and write!

rtrurjrsrdc