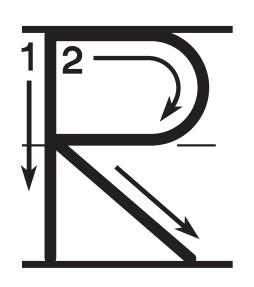

Directions: Trace and write the letters R and r.

| Racoon |  |
|--------|--|

Directions: Say the name of each picture. Circle each picture whose name begins with the same sound you hear at the beginning of raccoon.

Directions: Trace and write the letters R and r.

RAORORUEIQR

| OCK | <u>ub</u> |
|-----|-----------|
|     |           |
| ing | at        |

Directions: Where does the missing /r/ go? Find and write!

rtrurjrsrdc