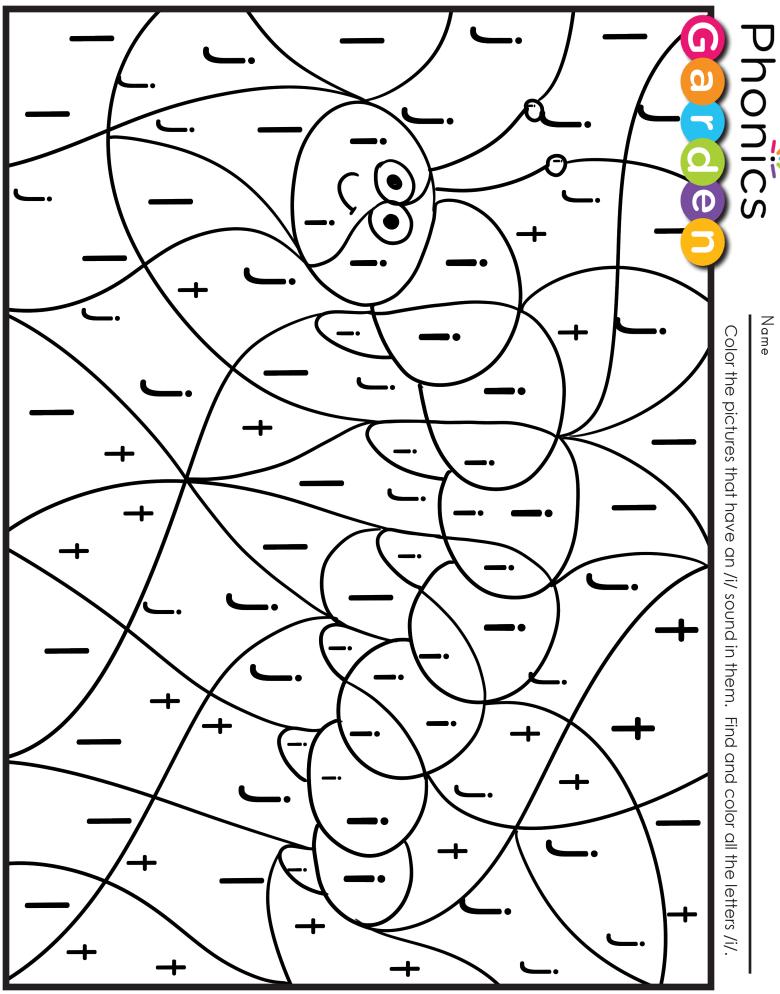

| Phonics           |       |  |
|-------------------|-------|--|
| Garden Name:      | Date: |  |
| PhonicsGarden.com |       |  |

Color the pictures that have an /i/ sound in them. Find and color all the letters /i/.