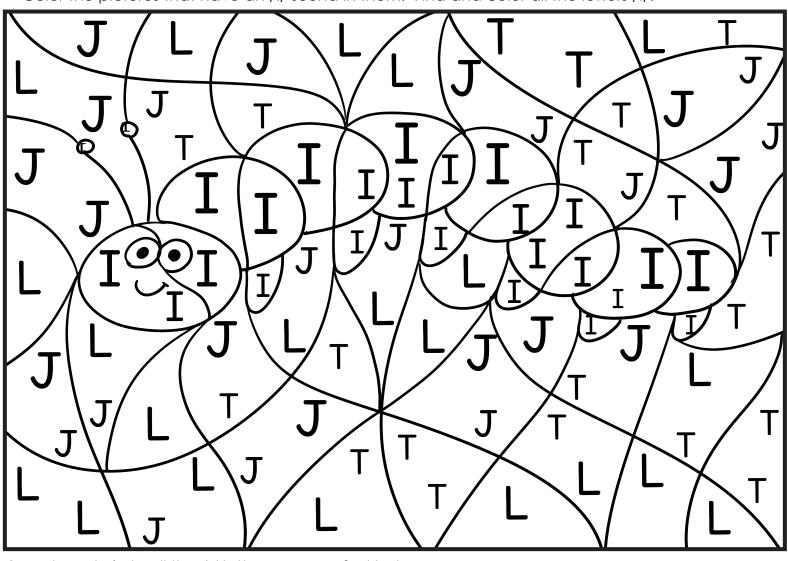

| Phonics           |       |
|-------------------|-------|
| Garden Name:      | Date: |
| PhonicsGarden.com |       |

Color the pictures that have an /I/ sound in them. Find and color all the letters /I/.