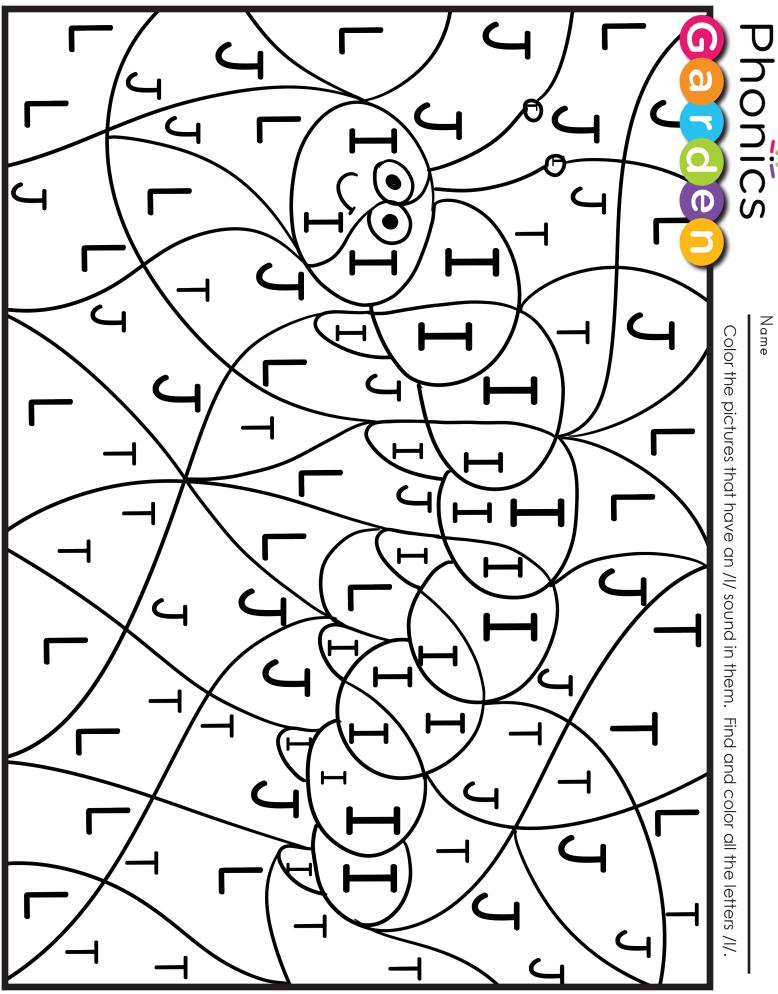

| Phonics           |       |
|-------------------|-------|
| Garden Name:      | Date: |
| PhonicsGarden.com |       |

Color the pictures that have an /I/ sound in them. Find and color all the letters /I/.