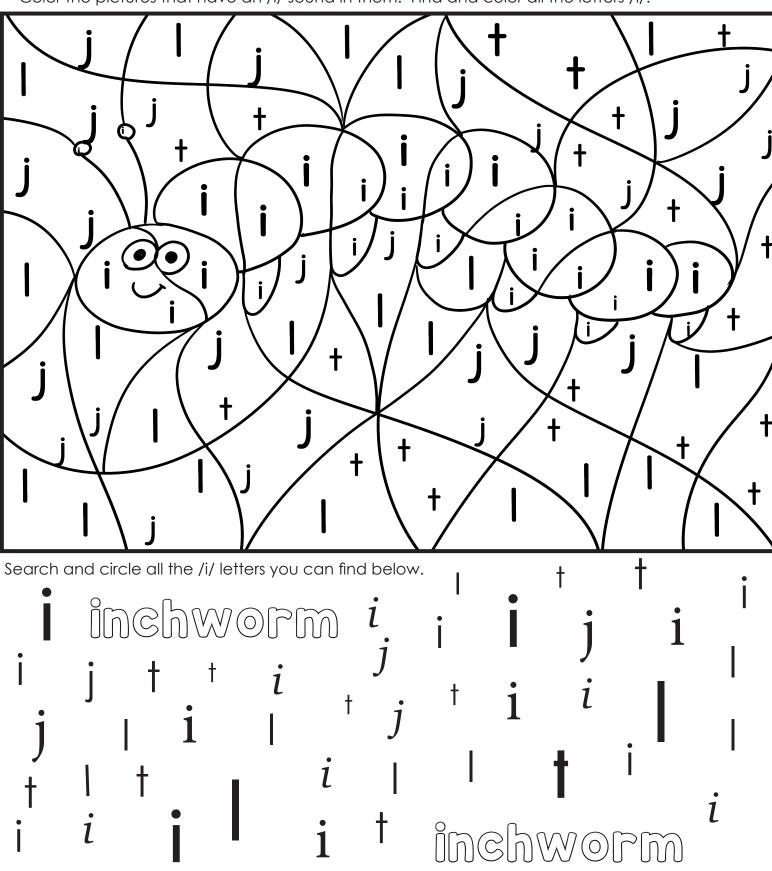

| Phonics           |       |  |
|-------------------|-------|--|
| Garden Name:      | Date: |  |
| PhonicsGarden.com |       |  |

Color the pictures that have an /i/ sound in them. Find and color all the letters /i/.

Search and circle all the /I/ letters you can find below.

| IR | JCHW | 70RA |   | I          | Т |    | I | T              | <br> - |
|----|------|------|---|------------|---|----|---|----------------|--------|
| J  | l J  | J L  | L | L          | T | I  | T | ı              | L      |
|    | T L  | Ĺ    | L | T          | T |    | L | - <sub>L</sub> | •      |
| L  | J    |      | J | <b>T</b> 0 |   | CH |   | RM             |        |