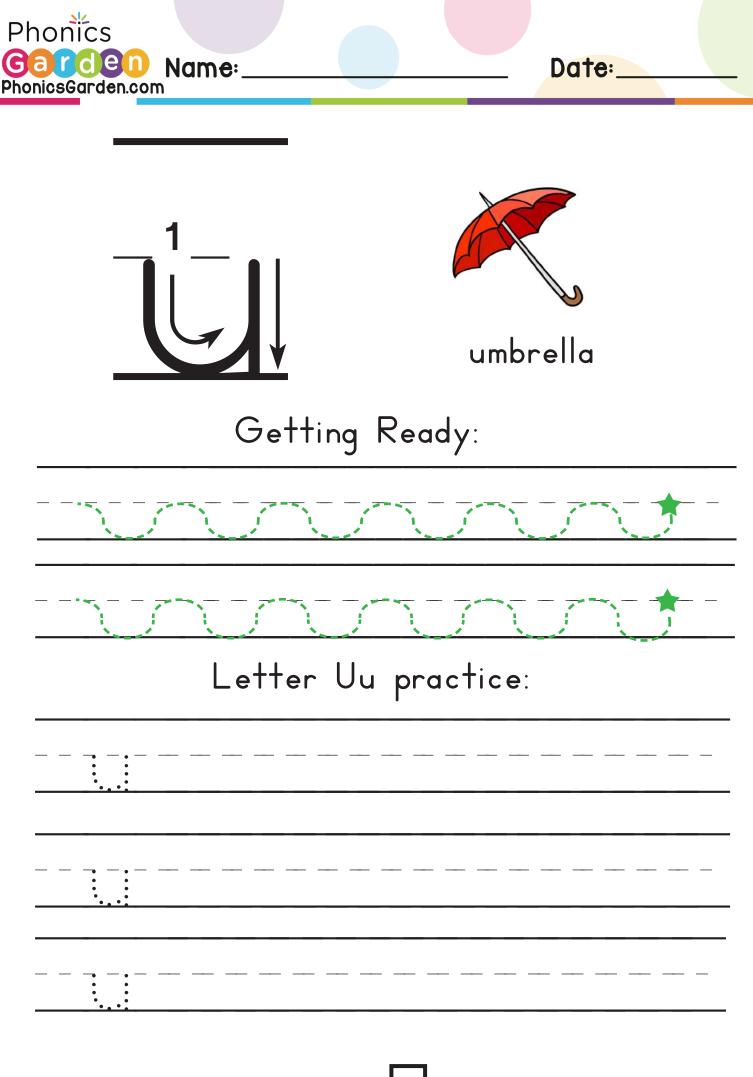

Phonics Garden Name: Date:\_\_ PhonicsGarden.com • •

Garden.com Name:

Phonics

Date:\_\_

Phonics arde Name:\_ G n PhonicsGarden.com

Date:\_\_\_

Directions: Trace and write the letters U and u.

PhonicsGarden.com