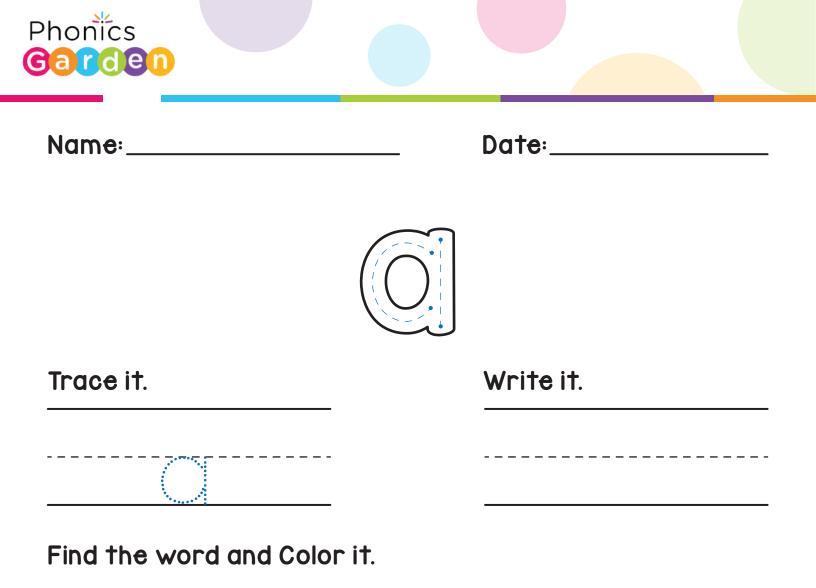

Write the word **a** in the following boxes.

| Phonics<br>Garden           |       |  |
|-----------------------------|-------|--|
| Name:<br>Read, trace, and w | Date: |  |
|                             |       |  |