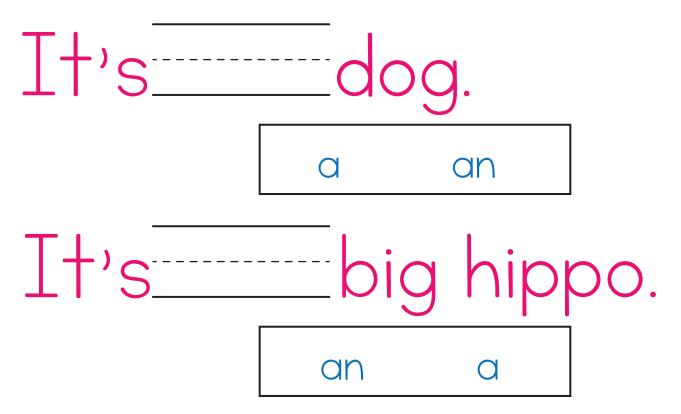

# Sight Word Maze: A

Find your way through the maze by dabbing the matching sight word.

Write it.

Build it.

a

Write the Word in a Sentence.

## The cup was on\_\_\_\_\_table.

| Name:    |         |     |     | Date:                 |
|----------|---------|-----|-----|-----------------------|
|          | My      | Su  | oer | Sight Word! A         |
| Color    | it.     |     |     | Trace the Word.       |
| a = pink |         | Q   | )   |                       |
| Highlig  | ght it. |     |     | Put it in a sentence. |
| use      | a       | cat | а   |                       |
| а        | use     | a   | use | cat.                  |
| cat      | a       | use | a   | table.                |