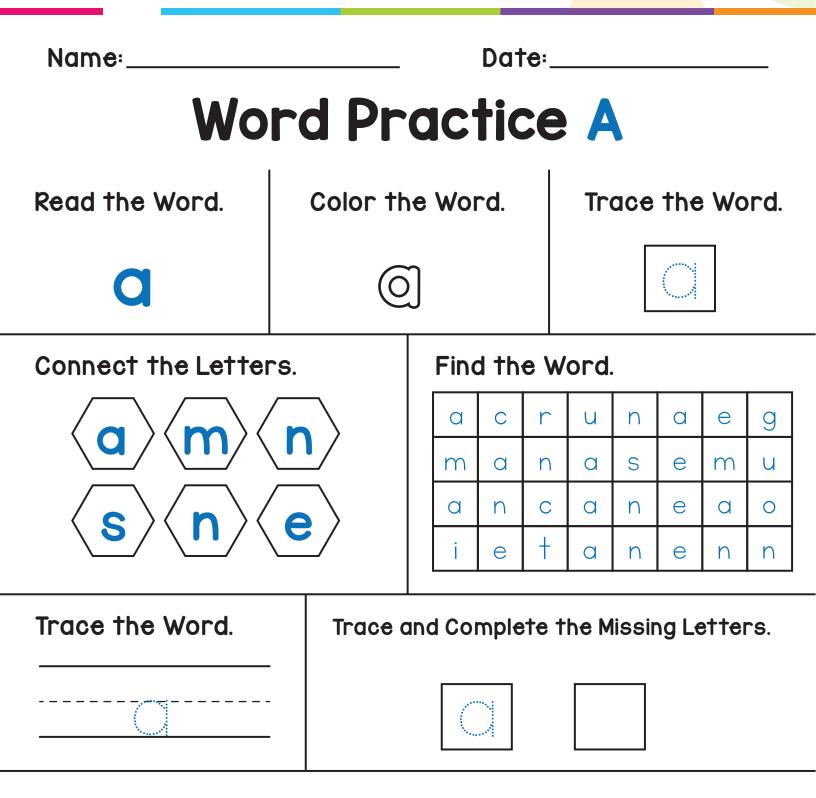

Build it.

C

| Name:                           | _ Date:        |             |            |
|---------------------------------|----------------|-------------|------------|
|                                 | a              |             |            |
| Trace the word <mark>a</mark> : | Circle the wor | ds that say | <b>a</b> . |
|                                 | and            | a           | a          |
|                                 | a can          | an          | <b>A</b>   |
|                                 | ant            | a r         | an         |

Write the word **a** in the following boxes.

| Phonics<br>Garden           |       |  |
|-----------------------------|-------|--|
| Name:<br>Read, trace, and w | Date: |  |
|                             |       |  |

Circle the word that matches the word above.

| use | a   | an | use | a   | use |  |
|-----|-----|----|-----|-----|-----|--|
| a   | use | a  | an  | use | a   |  |

Trace the word and then fill in the missing letters.