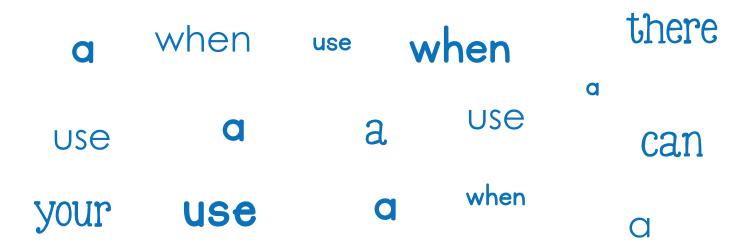

|
|           |        |           |            |            | gin-word. |
| a         | ON     |           |            | a          | -         |
|           |        | use       | inside     |            | under     |

| <br> |  |
|------|--|
| <br> |  |
|      |  |

Cut out the letters at the bottom of the page and glue them in order to make your new sight-word.



Name:\_\_\_\_\_

Date:\_\_\_\_\_

Color the spaces with the sight word /a/ orange.



Read and color the word.



Name:\_\_\_\_\_

Date:\_\_\_\_\_

Color the spaces with the sight word /a/ orange.



Read and trace the word.



Date:\_

Color the spaces with the sight word /a/ orange.



Name:\_\_\_\_\_

Date:\_\_\_\_\_

Color the spaces with the sight word /a/ orange.



Circle your sight word that is spelled correctly.



Name:\_\_\_\_

Date:\_\_\_\_\_

Color the spaces with the sight word /a/ orange.



Cut out the letters at the bottom of the page and glue them in order to make your new sight-word.