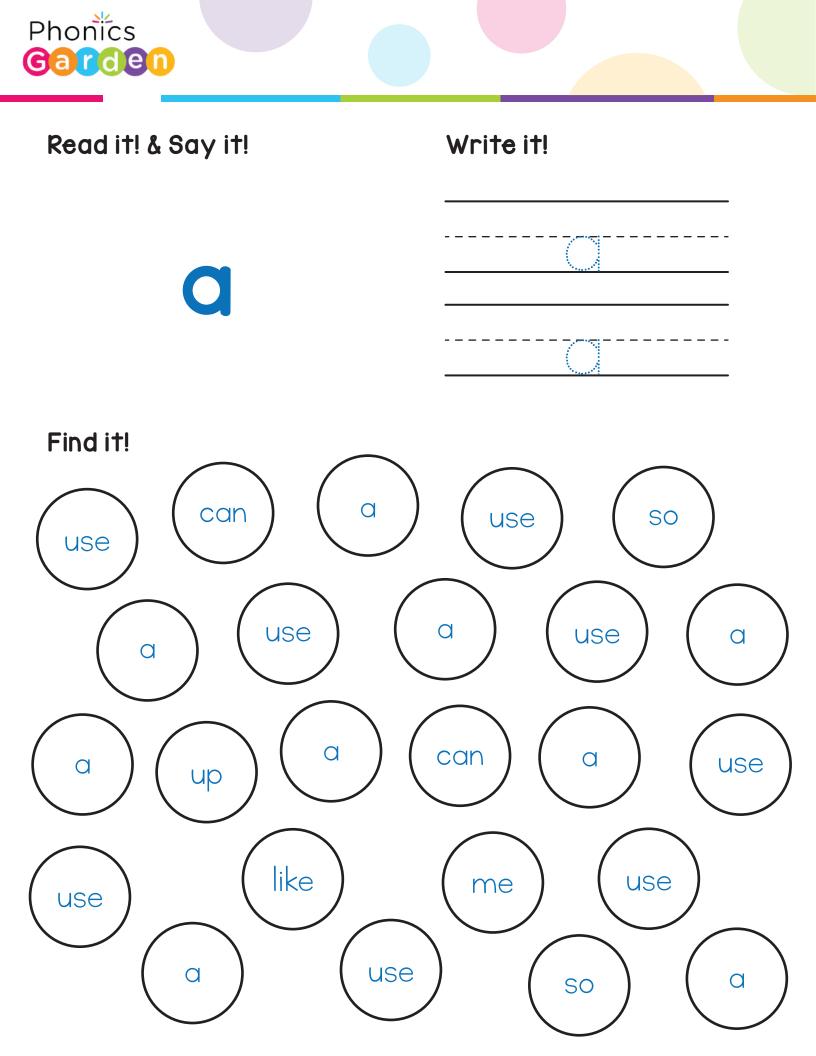

Circle the word that matches the word above.

| use | a   | an | use | a   | use |  |
|-----|-----|----|-----|-----|-----|--|
| a   | use | a  | an  | use | a   |  |

Trace the word and then fill in the missing letters.