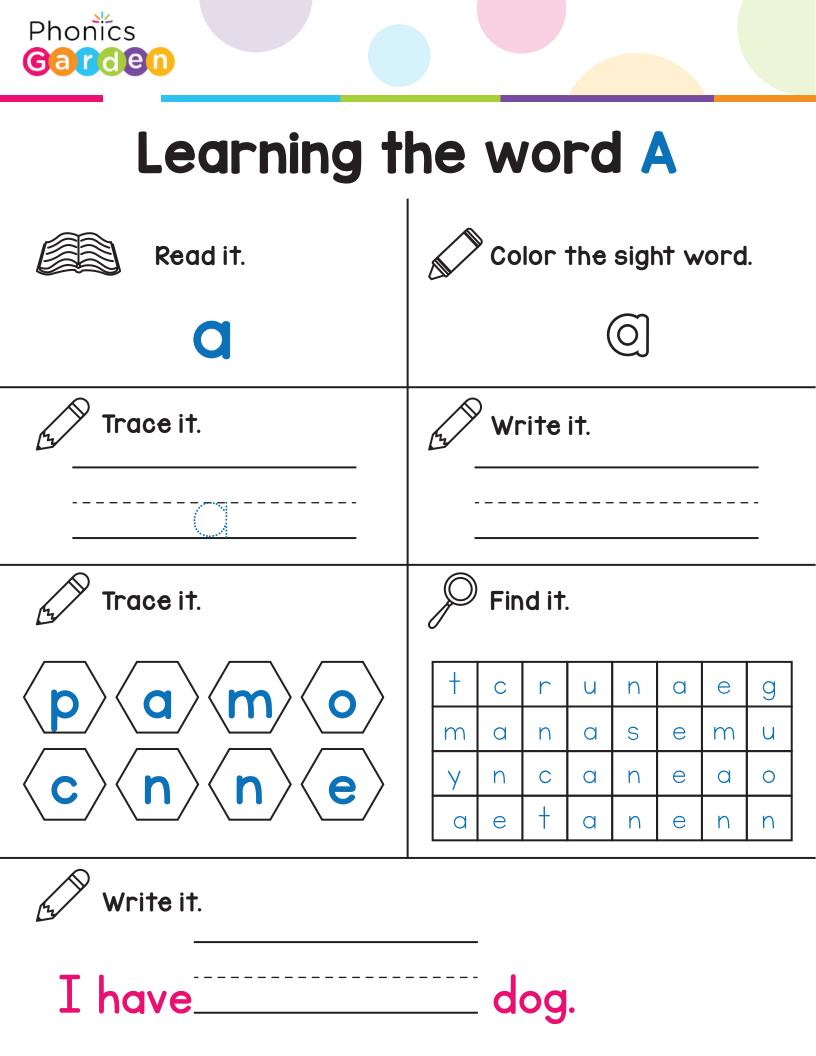

# Sight Word Maze: A

Find your way through the maze by dabbing the matching sight word.

Write it.

Build it.

a

Write the Word in a Sentence.

## The cup was on\_\_\_\_\_table.

| Name:    |         |     |     | Date:                 |
|----------|---------|-----|-----|-----------------------|
|          | My      | Su  | oer | Sight Word! A         |
| Color    | it.     |     |     | Trace the Word.       |
| a = pink |         | Q   | )   |                       |
| Highlig  | ght it. |     |     | Put it in a sentence. |
| use      | a       | cat | а   |                       |
| а        | use     | a   | use | cat.                  |
| cat      | a       | use | a   | table.                |

Build it.

C

| Name:                           | _ Date:        |             |            |
|---------------------------------|----------------|-------------|------------|
|                                 | a              |             |            |
| Trace the word <mark>a</mark> : | Circle the wor | ds that say | <b>a</b> . |
|                                 | and            | a           | a          |
|                                 | a can          | an          | <b>A</b>   |
|                                 | ant            | a r         | an         |