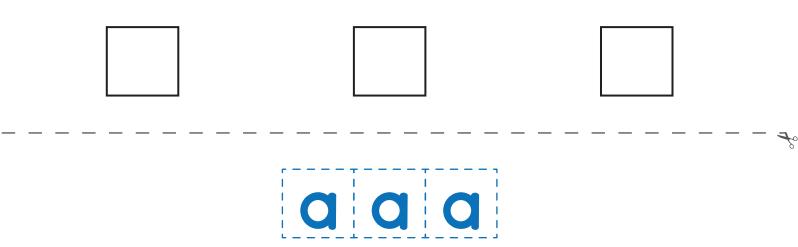

| <br> |  |
|------|--|
| <br> |  |
|      |  |

Cut out the letters at the bottom of the page and glue them in order to make your new sight-word.

Name:\_\_\_\_\_

Date:\_\_\_\_\_

Color the spaces with the sight word /a/ orange.