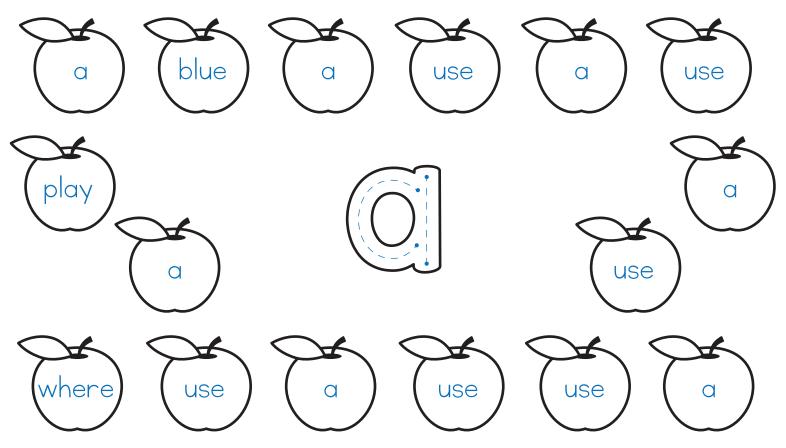

Write the word **a** in the following boxes.

| Phonics<br>Garden           |       |  |
|-----------------------------|-------|--|
| Name:<br>Read, trace, and w | Date: |  |
|                             |       |  |