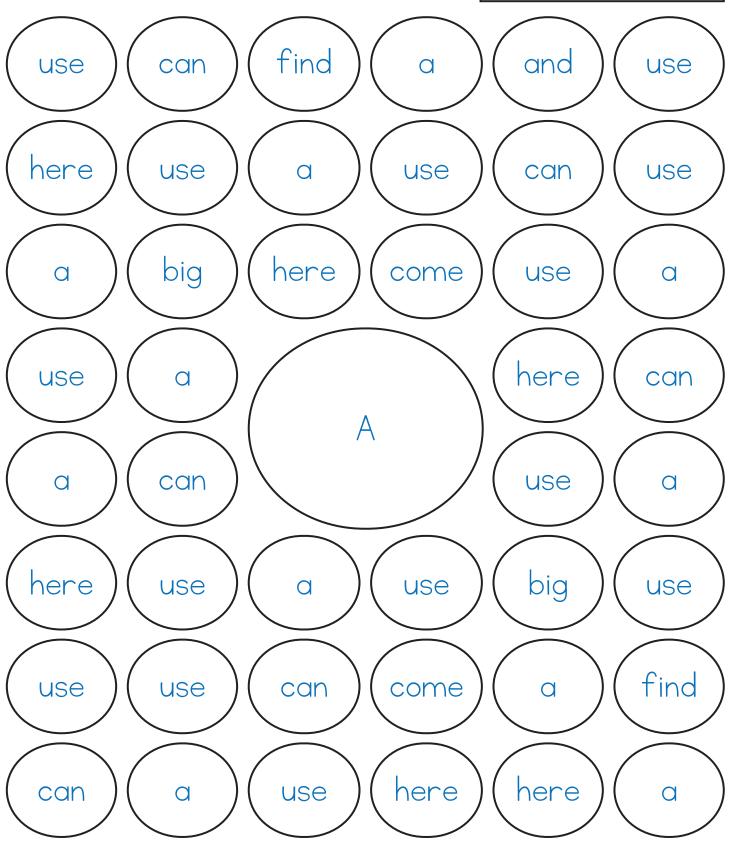

| <br> |  |
|------|--|
| <br> |  |
|      |  |

Cut out the letters at the bottom of the page and glue them in order to make your new sight-word.

Name:\_\_\_\_\_

Date:\_\_\_\_\_

Color the spaces with the sight word /a/ orange.

Read and color the word.

Name:\_\_\_\_\_

Date:\_\_\_\_\_

Color the spaces with the sight word /a/ orange.

Read and trace the word.

Date:\_

Color the spaces with the sight word /a/ orange.

Name:\_\_\_\_\_

Date:\_\_\_\_\_

Color the spaces with the sight word /a/ orange.

Circle your sight word that is spelled correctly.

Name:\_\_\_\_

Date:\_\_\_\_\_

Color the spaces with the sight word /a/ orange.

Cut out the letters at the bottom of the page and glue them in order to make your new sight-word.