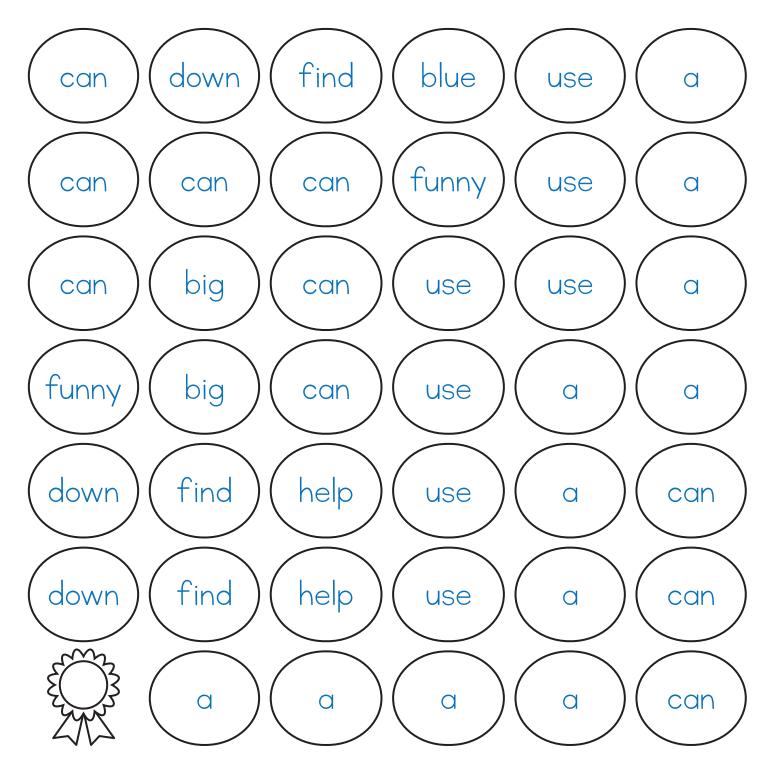

| <br> |  |
|------|--|
| <br> |  |
|      |  |

Cut out the letters at the bottom of the page and glue them in order to make your new sight-word.

Name:\_\_\_\_\_

Date:\_\_\_\_\_

Color the spaces with the sight word /a/ orange.

Read and color the word.

Name:\_\_\_\_\_

Date:\_\_\_\_\_

Color the spaces with the sight word /a/ orange.

Read and trace the word.

Date:\_

Color the spaces with the sight word /a/ orange.

Name:\_\_\_\_\_

Date:\_\_\_\_\_

Color the spaces with the sight word /a/ orange.

Circle your sight word that is spelled correctly.

Name:\_\_\_\_

Date:\_\_\_\_\_

Color the spaces with the sight word /a/ orange.

Cut out the letters at the bottom of the page and glue them in order to make your new sight-word.