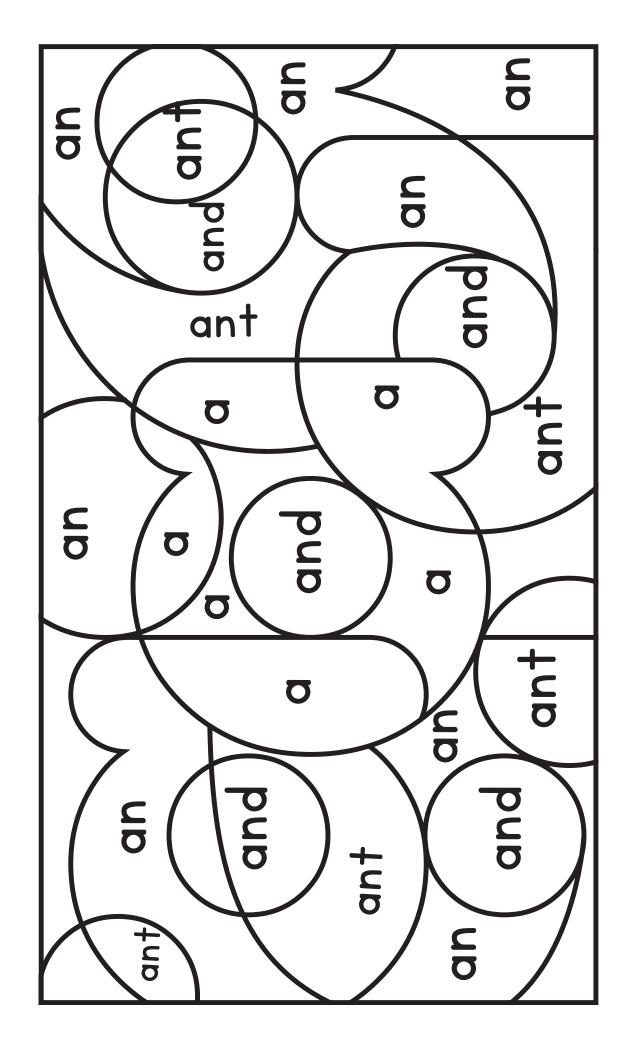

| <br> |  |
|------|--|
| <br> |  |
|      |  |

Cut out the letters at the bottom of the page and glue them in order to make your new sight-word.

Name:\_\_\_\_\_

Date:\_\_\_\_\_

Color the spaces with the sight word /a/ orange.

Read and color the word.

Name:\_\_\_\_\_

Date:\_\_\_\_\_

Color the spaces with the sight word /a/ orange.

Read and trace the word.

Date:\_

Color the spaces with the sight word /a/ orange.

Name:\_\_\_\_\_

Date:\_\_\_\_\_

Color the spaces with the sight word /a/ orange.

Circle your sight word that is spelled correctly.

Name:\_\_\_\_

Date:\_\_\_\_\_

Color the spaces with the sight word /a/ orange.

Cut out the letters at the bottom of the page and glue them in order to make your new sight-word.