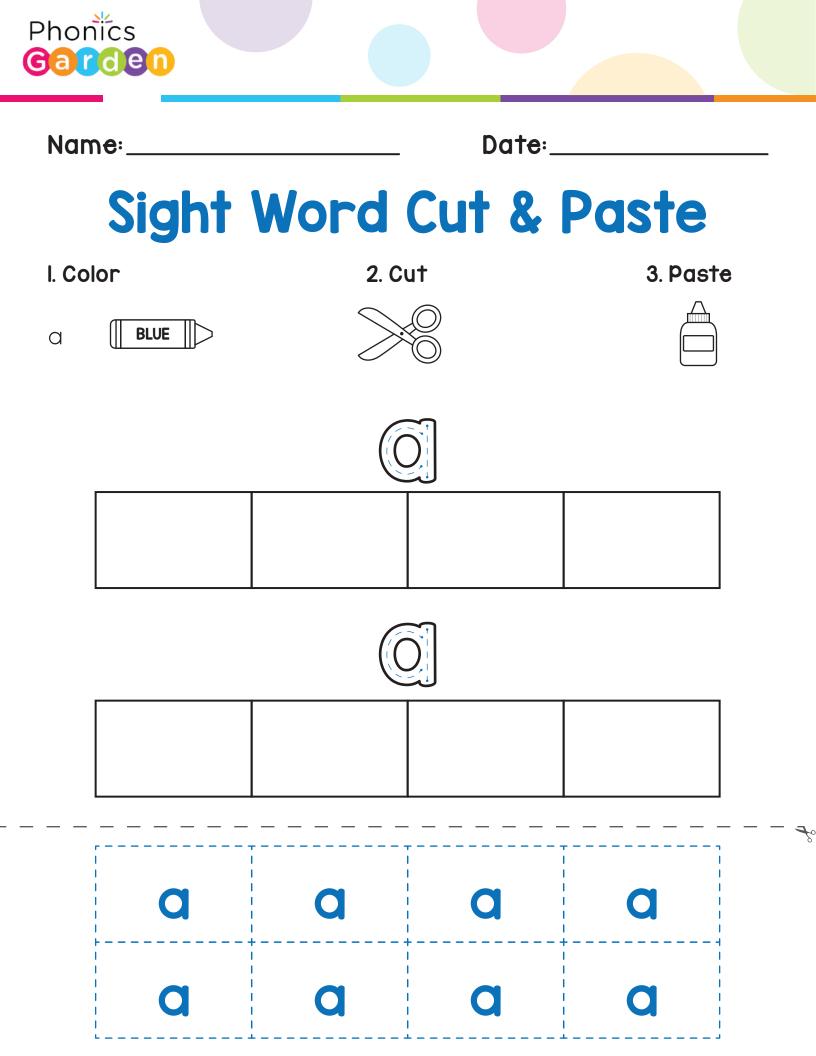

| <br> |  |
|------|--|
| <br> |  |
|      |  |

Cut out the letters at the bottom of the page and glue them in order to make your new sight-word.

Name:\_\_\_\_\_

Date:\_\_\_\_\_

Color the spaces with the sight word /a/ orange.