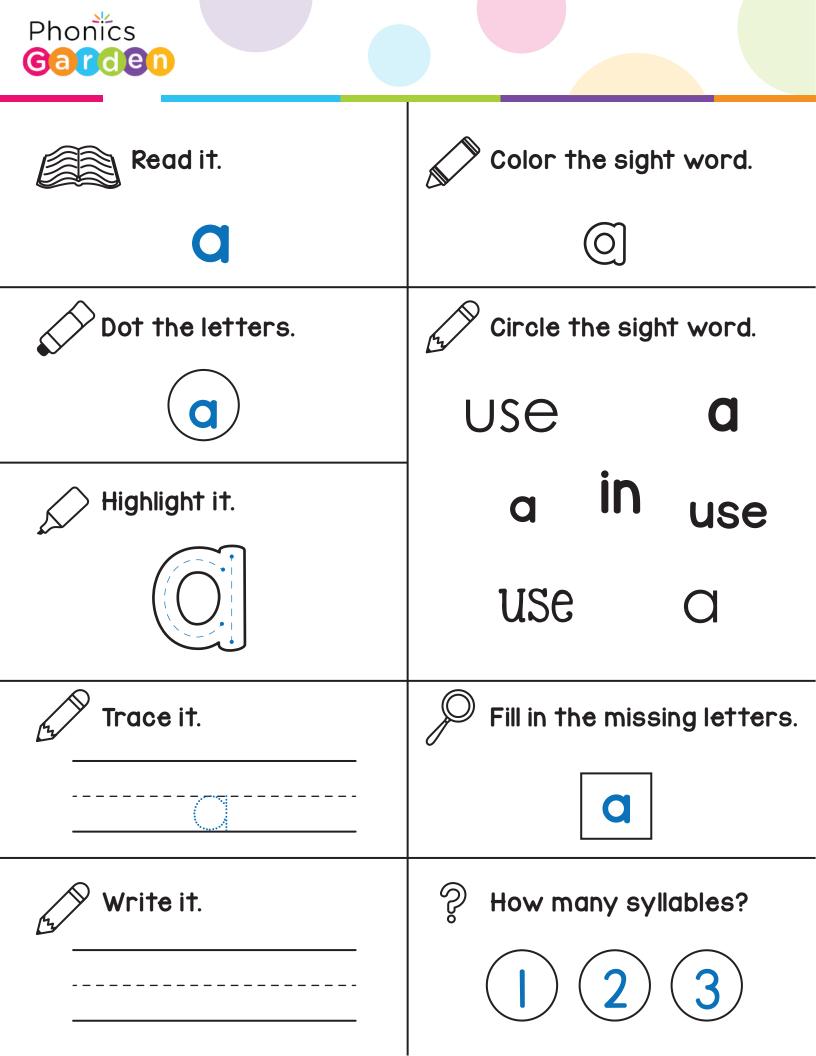

# Sight Word Maze: A

Find your way through the maze by dabbing the matching sight word.

Write it.

Build it.

a

Write the Word in a Sentence.

## The cup was on\_\_\_\_\_table.

| Name:    |         |     |     | Date:                 |
|----------|---------|-----|-----|-----------------------|
|          | My      | Su  | oer | Sight Word! A         |
| Color    | it.     |     |     | Trace the Word.       |
| a = pink |         | Q   | )   |                       |
| Highlig  | ght it. |     |     | Put it in a sentence. |
| use      | a       | cat | а   |                       |
| а        | use     | a   | use | cat.                  |
| cat      | a       | use | a   | table.                |