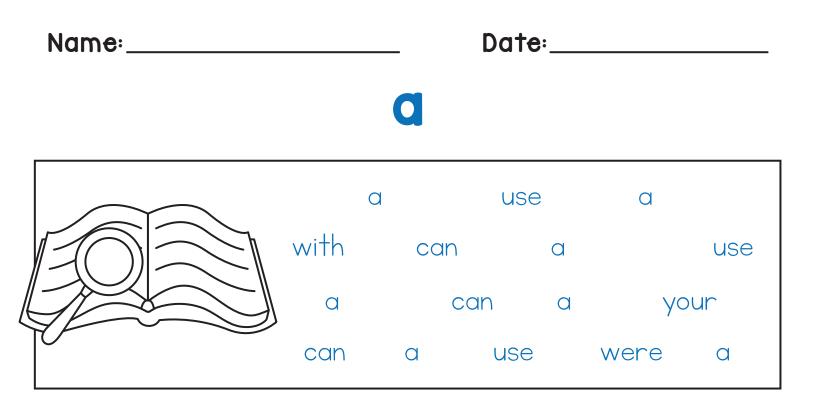

# Sight Word Maze: A

Find your way through the maze by dabbing the matching sight word.

Write it.

Build it.

a

Write the Word in a Sentence.