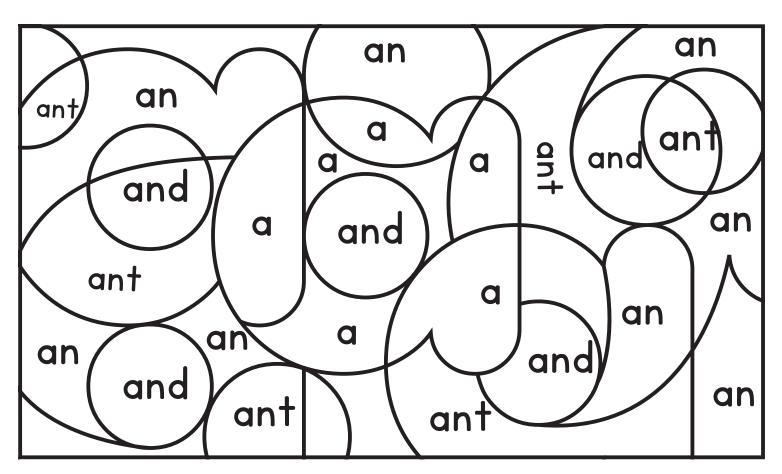

| <br> |  |
|------|--|
| <br> |  |
|      |  |

Cut out the letters at the bottom of the page and glue them in order to make your new sight-word.

Name:\_\_\_\_\_

Date:\_\_\_\_\_

Color the spaces with the sight word /a/ orange.

Read and color the word.

Name:\_\_\_\_\_

Date:\_\_\_\_\_

Color the spaces with the sight word /a/ orange.

Read and trace the word.

Date:\_

Color the spaces with the sight word /a/ orange.

Name:\_\_\_\_\_

Date:\_\_\_\_\_

Color the spaces with the sight word /a/ orange.

Circle your sight word that is spelled correctly.

Name:\_\_\_\_

Date:\_\_\_\_\_

Color the spaces with the sight word /a/ orange.

Cut out the letters at the bottom of the page and glue them in order to make your new sight-word.