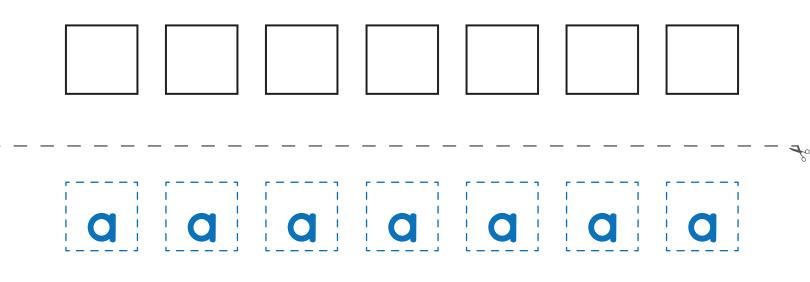

| <br> |  |
|------|--|
| <br> |  |
|      |  |

Cut out the letters at the bottom of the page and glue them in order to make your new sight-word.

Name:\_\_\_\_\_

Date:\_\_\_\_\_

Color the spaces with the sight word /a/ orange.