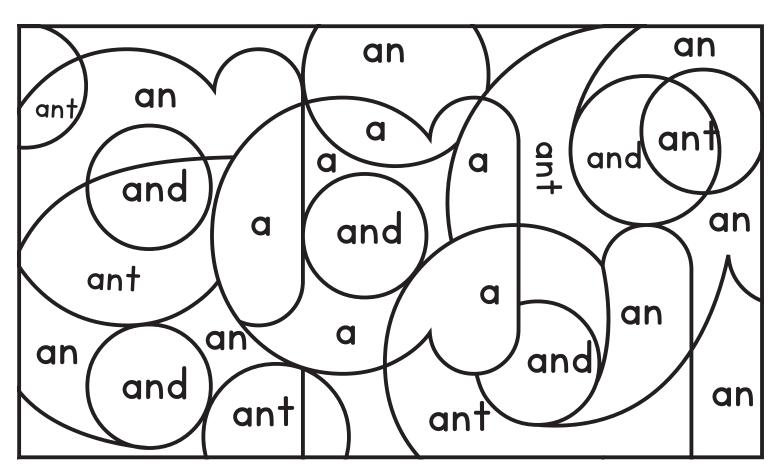

| ON     |           |            | a          | -         |
|           |        | use       | inside     |            | under     |

| <br> |  |
|------|--|
| <br> |  |
|      |  |

Cut out the letters at the bottom of the page and glue them in order to make your new sight-word.



Name:\_\_\_\_\_

Date:\_\_\_\_\_

Color the spaces with the sight word /a/ orange.



Read and color the word.



Name:\_\_\_\_\_

Date:\_\_\_\_\_

Color the spaces with the sight word /a/ orange.



Read and trace the word.



Date:\_

Color the spaces with the sight word /a/ orange.



Name:\_\_\_\_\_

Date:\_\_\_\_\_

Color the spaces with the sight word /a/ orange.



Circle your sight word that is spelled correctly.



Name:\_\_\_\_

Date:\_\_\_\_\_

Color the spaces with the sight word /a/ orange.



Cut out the letters at the bottom of the page and glue them in order to make your new sight-word.