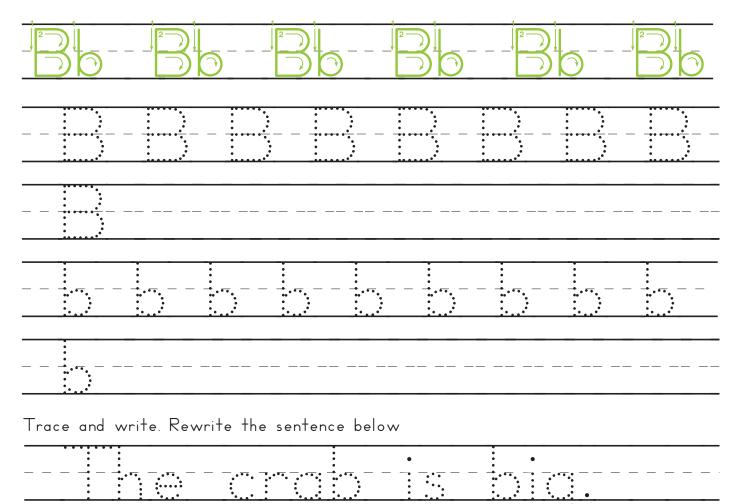

|  | Odt |  |
|--|-----|--|
|--|-----|--|

Directions: Trace and write the letters B and b.

|  |  | <br>· |
|--|--|-------|
|  |  |       |
|  |  |       |
|  |  |       |

Date:\_\_\_

Trace and write. Fill in the missing letter. Rewrite the sentence below