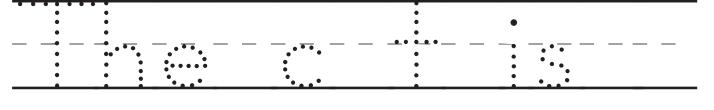

| , | 3 |  | 7    |
|---|---|--|------|
|   |   |  |      |
|   |   |  |      |
|   |   |  |      |
|   |   |  | <br> |
|   |   |  |      |

\_....

Write in the missing letters. Read the sentence.

| • •  |                 |     | •      | • |
|------|-----------------|-----|--------|---|
| • •  |                 |     | •      | • |
| • •  |                 |     | •      | • |
|      |                 |     | •• ••• |   |
| • •• | ··· — . · · · — |     | •      |   |
|      |                 |     | •      |   |
| •    |                 | •   | •      |   |
| • •  |                 | • • | •      |   |
|      |                 |     |        |   |

| <br> |
|------|
| <br> |
|      |
|      |
| •    |

Circle the objects which start from letter "A".

Write in the missing letters. Read the sentence.

Color the pictures that have the Aa sound in its name.