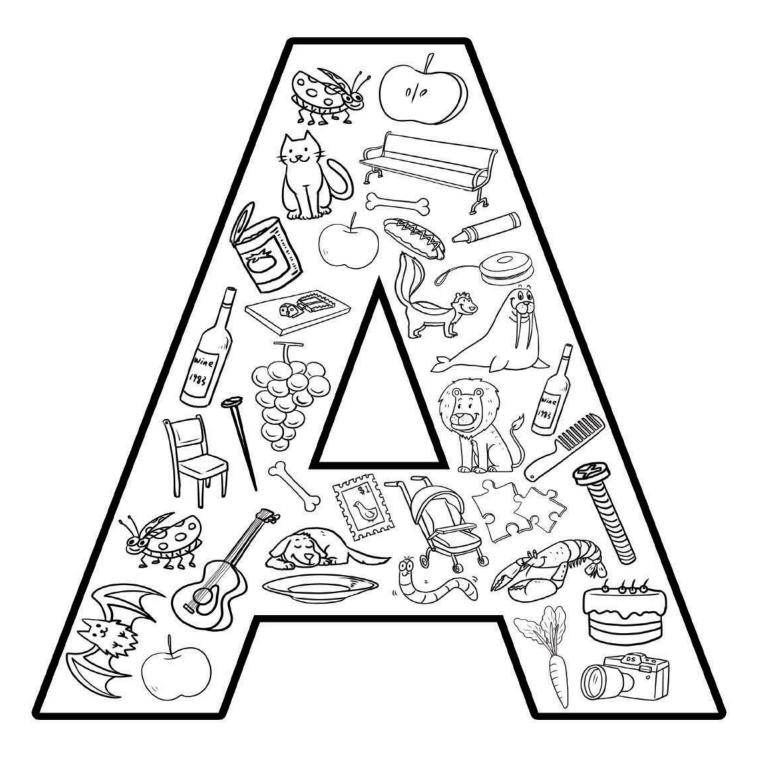

Directions: Circle the letters that are the letter /Aa/ in each row.

Directions: Circle the letter "A" in each word.

Look at the entire page. How many?

How many letter a's do

you see?

—————

| Phonics           |       |  |
|-------------------|-------|--|
| Garden Name:      | Date: |  |
| PhonicsGarden.com |       |  |