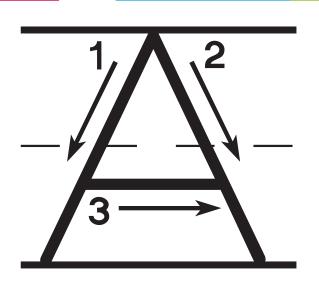

r Aa.

| < |            |   | Α | a         | А        | а | А           | а |
|---|------------|---|---|-----------|----------|---|-------------|---|
|   | א אינור ור |   | G | <b>\\</b> | F        | Н | j           | А |
| n | $\Box$     | S | m |           | A        | а | A           | а |
| F | Φ          | N | م | ·         | a        | Н |             | е |
| А | а          | A | а | A         | Α        | Q | <b>&gt;</b> | k |
| а | f          | Н | ρ | W         | <u>P</u> | Ь | 0           | q |
| A |            | а | A | a         | 0        | g | I           | У |
| a | a          | A | R | Α         | 0        | Α | Y           | E |
| S | C<br>I     | U | u | а         | В        |   |             | 1 |
| K | I          | 0 | T | А         | а        |   | <b>!</b>    |   |





## Getting Ready:



## Letter Aa practice:







## Getting Ready:

| Letter Aa practice: |
|---------------------|
|                     |
|                     |
|                     |



Color the letter /Aa/ spaces orange. Color all other letter spaces a different color.