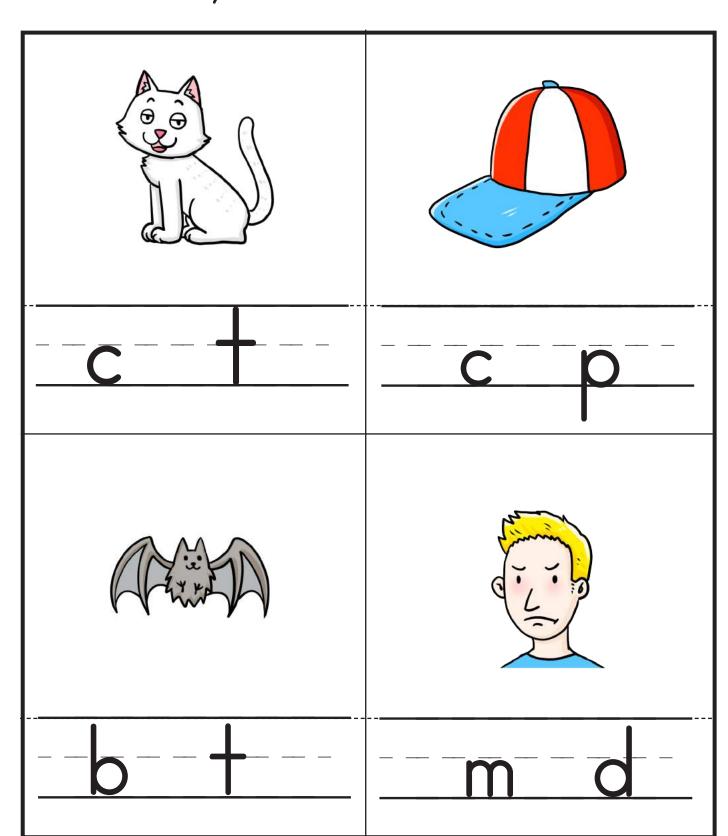

Date:\_\_\_

Directions: Trace and write the letters A and a.

Directions: Say the name of each picture. Circle each picture whose name begins with the same sound you hear at the beginning of apple.

Directions: Trace and write the letters A and a.