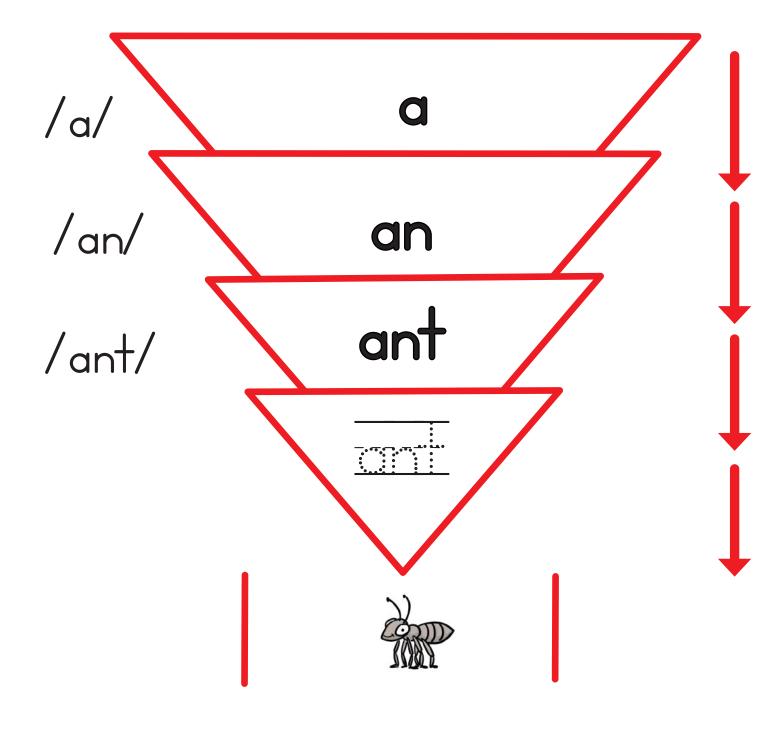

Say the name of each picture. Listen for the A sound. Do you hear it at the beginning, middle or ending?

Write the letter A in the correct circle.

Short Vowel Aa

Words have different parts. Use the arrow below, blend the sounds to read a word with the short vowel at the bottom. Trace the word at the bottom.