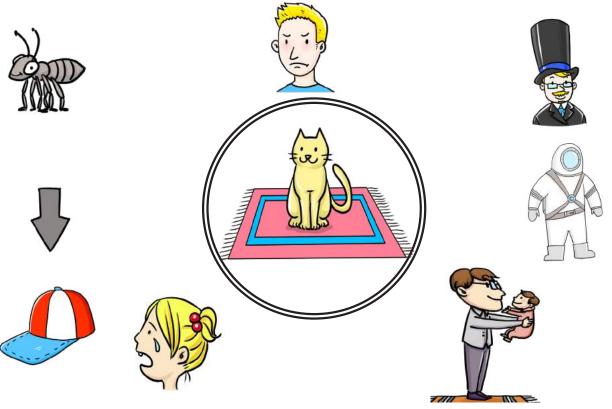

| , | 3 |  | 7    |
|---|---|--|------|
|   |   |  |      |
|   |   |  |      |
|   |   |  |      |
|   |   |  | <br> |
|   |   |  |      |

\_....

Write in the missing letters. Read the sentence.

| • •  |                 |     | •      | • |
|------|-----------------|-----|--------|---|
| • •  |                 |     | •      | • |
| • •  |                 |     | •      | • |
|      |                 |     | •• ••• |   |
| • •• | ··· — . · · · — |     | •      |   |
|      |                 |     | •      |   |
| •    |                 | •   | •      |   |
| • •  |                 | • • | •      |   |
|      |                 |     |        |   |

| <br> |
|------|
| <br> |
|      |
|      |
| •    |

Circle the objects which start from letter "A".

Write in the missing letters. Read the sentence.

Color the pictures that have the Aa sound in its name.