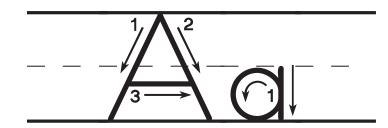

Date:\_\_\_

Directions: Trace and write the letters A and a.

Directions: Say the name of each picture. Circle each picture whose name begins with the same sound you hear at the beginning of apple.

Directions: Trace and write the letters A and a.