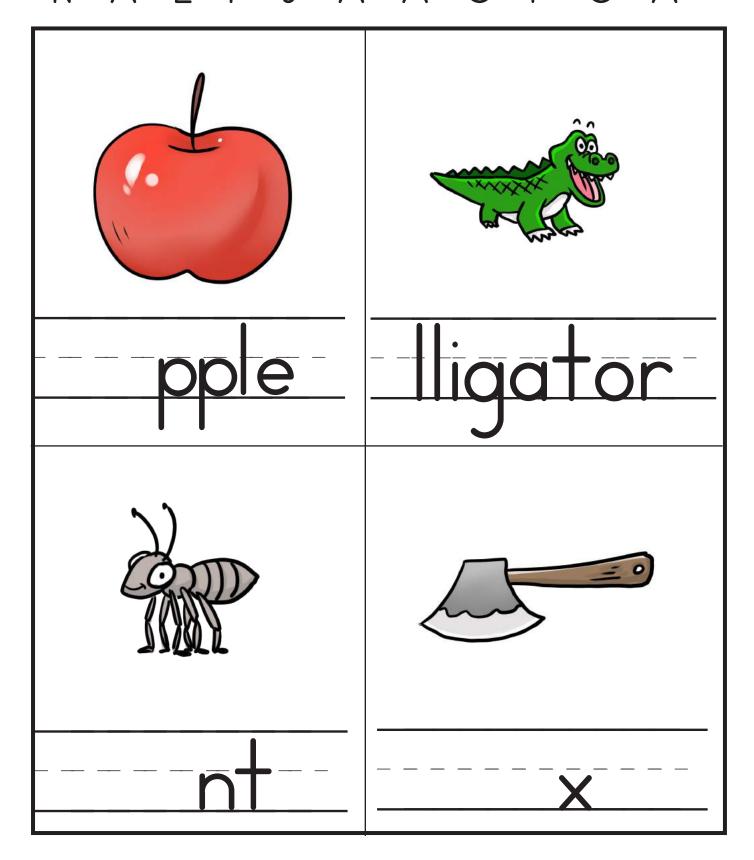

Directions: Where does the missing /a/ go? Find and write!

## NAEFJAAGPOA

Date:\_\_\_\_

Directions: Where does the missing /a/ go? Find and write!

aby a afacas a

| Phonics            |       |  |       |               |
|--------------------|-------|--|-------|---------------|
| Garden N           | lame: |  | Date: |               |
| Phonice Garden com |       |  |       | $\overline{}$ |