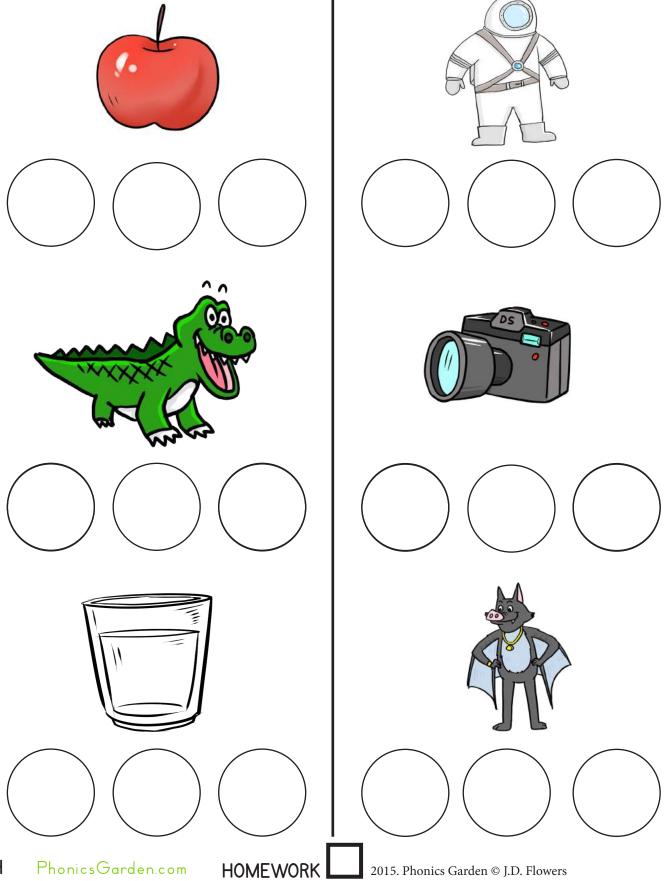

Say the name of each picture. Listen for the A sound. Do you hear it at the beginning, middle or ending?

Write the letter A in the correct circle.

Short Vowel Aa

Words have different parts. Use the arrow below, blend the sounds to read a word with the short vowel at the bottom. Trace the word at the bottom.