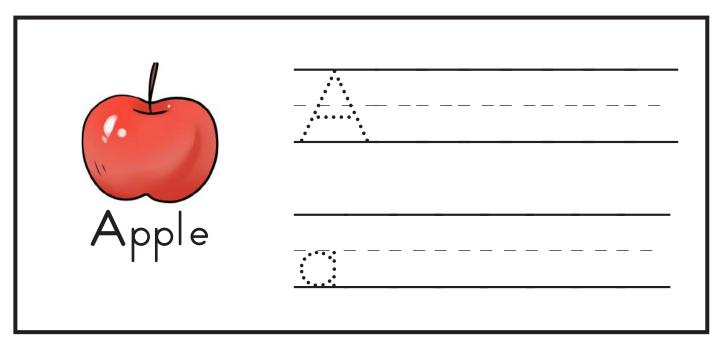

Date:\_\_\_

Directions: Trace and write the letters A and a.

Directions: Say the name of each picture. Circle each picture whose name begins with the same sound you hear at the beginning of apple.

Directions: Trace and write the letters A and a.

## Letter Aa practice: