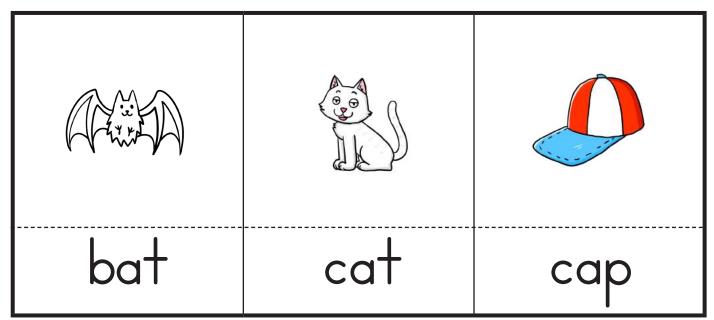

Date:\_\_\_

Directions: Trace and write the letters A and a.

Directions: Say the name of each picture. Circle each picture whose name begins with the same sound you hear at the beginning of apple.

Directions: Trace and write the letters A and a.