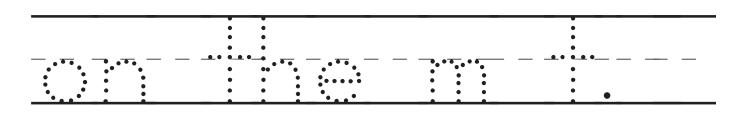

| , | 3 |  | 7    |
|---|---|--|------|
|   |   |  |      |
|   |   |  |      |
|   |   |  |      |
|   |   |  | <br> |
|   |   |  |      |

\_....

Write in the missing letters. Read the sentence.

| • •  |                 |     | •      | • |
|------|-----------------|-----|--------|---|
| • •  |                 |     | •      | • |
| • •  |                 |     | •      | • |
|      |                 |     | •• ••• |   |
| • •• | ··· — . · · · — |     | •      |   |
|      |                 |     | •      |   |
| •    |                 | •   | •      |   |
| • •  |                 | • • | •      |   |
|      |                 |     |        |   |

| <br> |
|------|
| <br> |
|      |
|      |
| •    |

Circle the objects which start from letter "A".

Write in the missing letters. Read the sentence.

Color the pictures that have the Aa sound in its name.