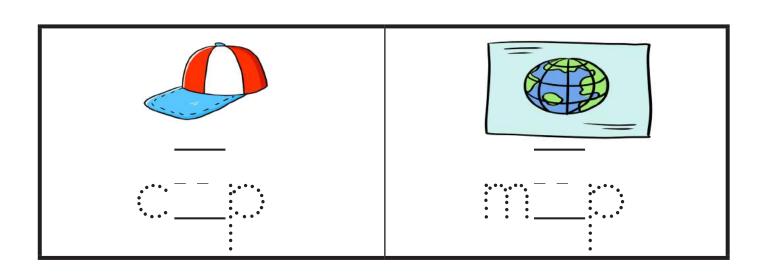

Directions: Where does the missing /a/ go? Find and write!

## NAEFJAAGPOA

Date:\_\_\_\_

Directions: Where does the missing /a/ go? Find and write!

aby a afacas a

| Phonics            |       |  |       |               |
|--------------------|-------|--|-------|---------------|
| Garden N           | lame: |  | Date: |               |
| Phonice Garden com |       |  |       | $\overline{}$ |