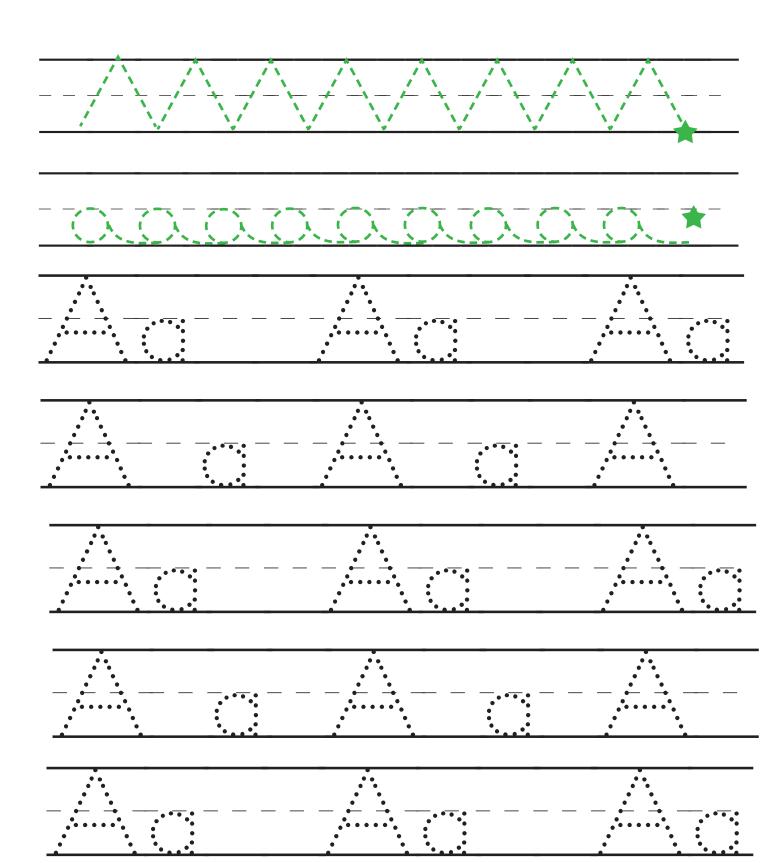

Date:\_\_\_

Directions: Trace and write the letters A and a.

Directions: Say the name of each picture. Circle each picture whose name begins with the same sound you hear at the beginning of apple.

Directions: Trace and write the letters A and a.

## Letter Aa practice: