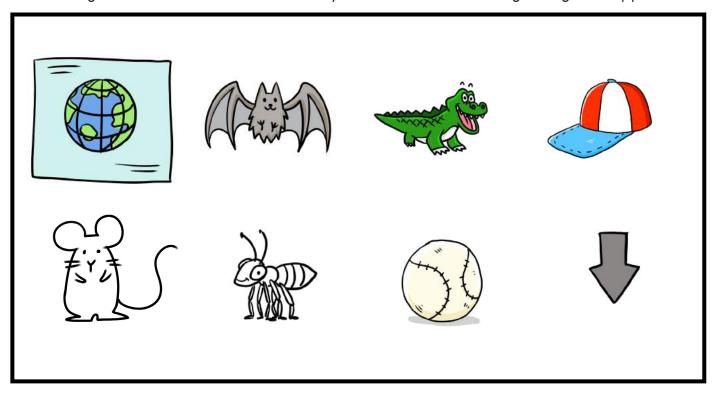

Date:\_\_\_

Directions: Trace and write the letters A and a.

Directions: Say the name of each picture. Circle each picture whose name begins with the same sound you hear at the beginning of apple.

Directions: Trace and write the letters A and a.