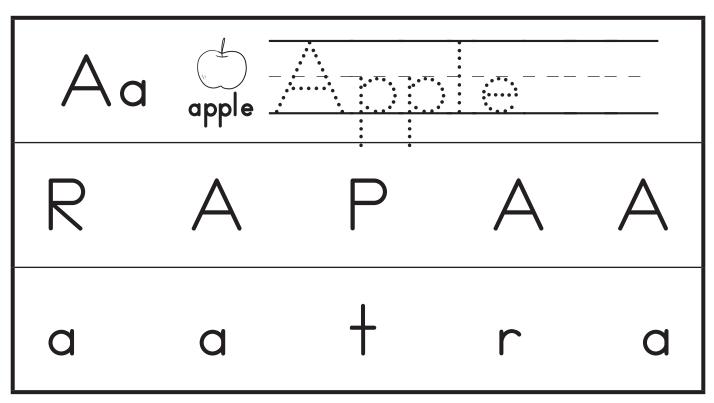

Date:\_\_\_

Directions: Trace and write the letters A and a.

Directions: Say the name of each picture. Circle each picture whose name begins with the same sound you hear at the beginning of apple.

Directions: Trace and write the letters A and a.