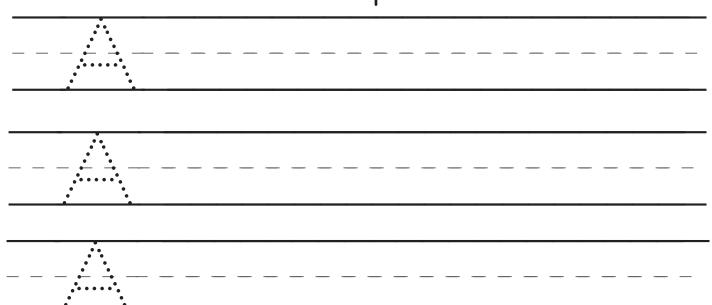

Date:\_\_\_

Directions: Trace and write the letters A and a.

Directions: Say the name of each picture. Circle each picture whose name begins with the same sound you hear at the beginning of apple.

Directions: Trace and write the letters A and a.