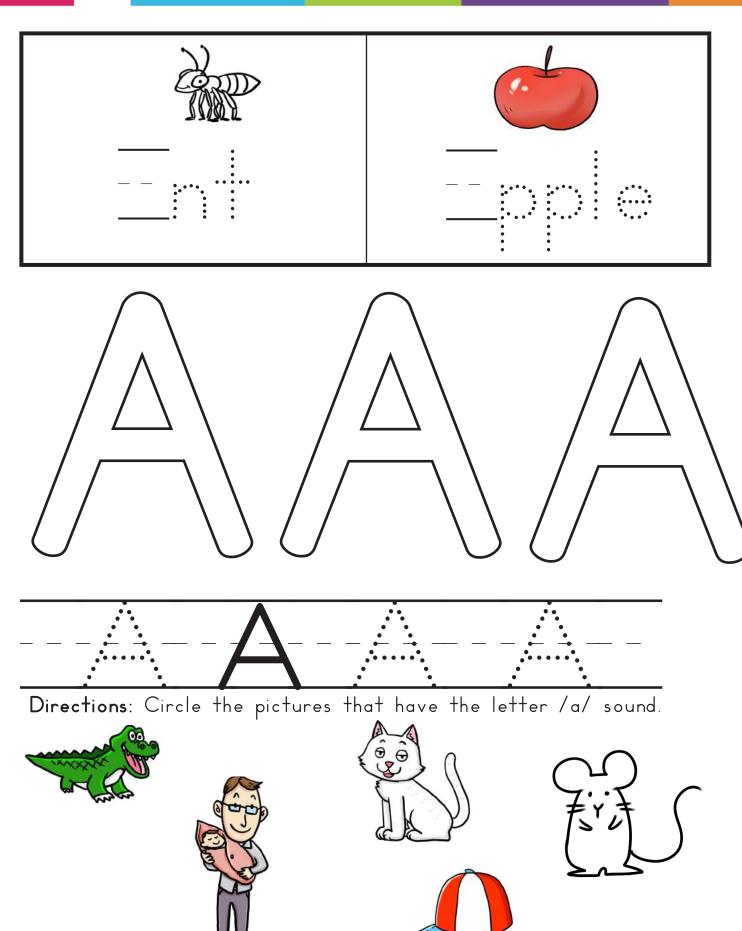

Date:\_\_\_

Directions: Trace and write the letters A and a.

Directions: Say the name of each picture. Circle each picture whose name begins with the same sound you hear at the beginning of apple.

Directions: Trace and write the letters A and a.

## Letter Aa practice:

## Getting Ready:

| Letter Aa practice: |
|---------------------|
|                     |
|                     |
|                     |

Color the letter /Aa/ spaces orange. Color all other letter spaces a different color.