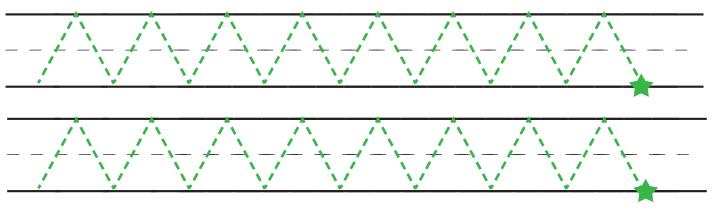

|   | Α | a         | А        | а | А           | а |
|---|------------|---|---|-----------|----------|---|-------------|---|
|   | א אינור ור |   | G | <b>\\</b> | F        | Н | j           | А |
| n | $\Box$     | S | m |           | A        | а | A           | а |
| F | Φ          | N | م | ·         | a        | Н |             | е |
| А | а          | A | а | A         | Α        | Q | <b>&gt;</b> | k |
| а | f          | Н | ρ | W         | <u>P</u> | Ь | 0           | q |
| A |            | а | A | a         | 0        | g | I           | У |
| a | a          | A | R | Α         | 0        | Α | Y           | E |
| S | C<br>I     | U | u | а         | В        |   |             | 1 |
| K | I          | 0 | T | А         | а        |   | <b>!</b>    |   |





## Getting Ready:



## Letter Aa practice:







## Getting Ready:

| Letter Aa practice: |
|---------------------|
|                     |
|                     |
|                     |



Color the letter /Aa/ spaces orange. Color all other letter spaces a different color.