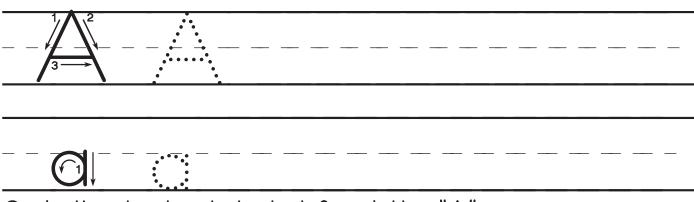

Date:\_\_\_

Directions: Trace and write the letters A and a.

Directions: Say the name of each picture. Circle each picture whose name begins with the same sound you hear at the beginning of apple.

Directions: Trace and write the letters A and a.