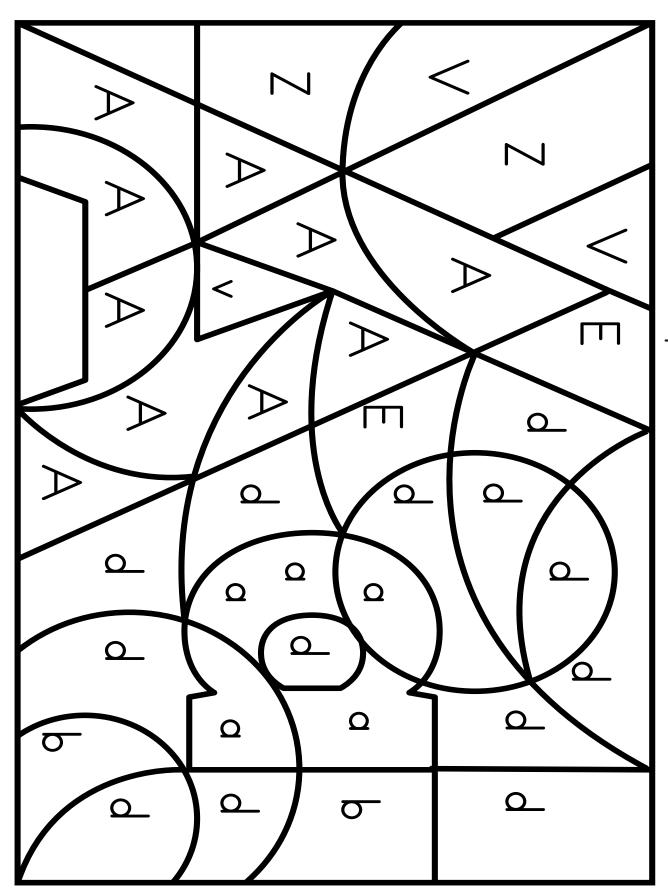

## Getting Ready:

| Letter Aa practice: |
|---------------------|
|                     |
|                     |
|                     |

Color the letter /Aa/ spaces orange. Color all other letter spaces a different color.