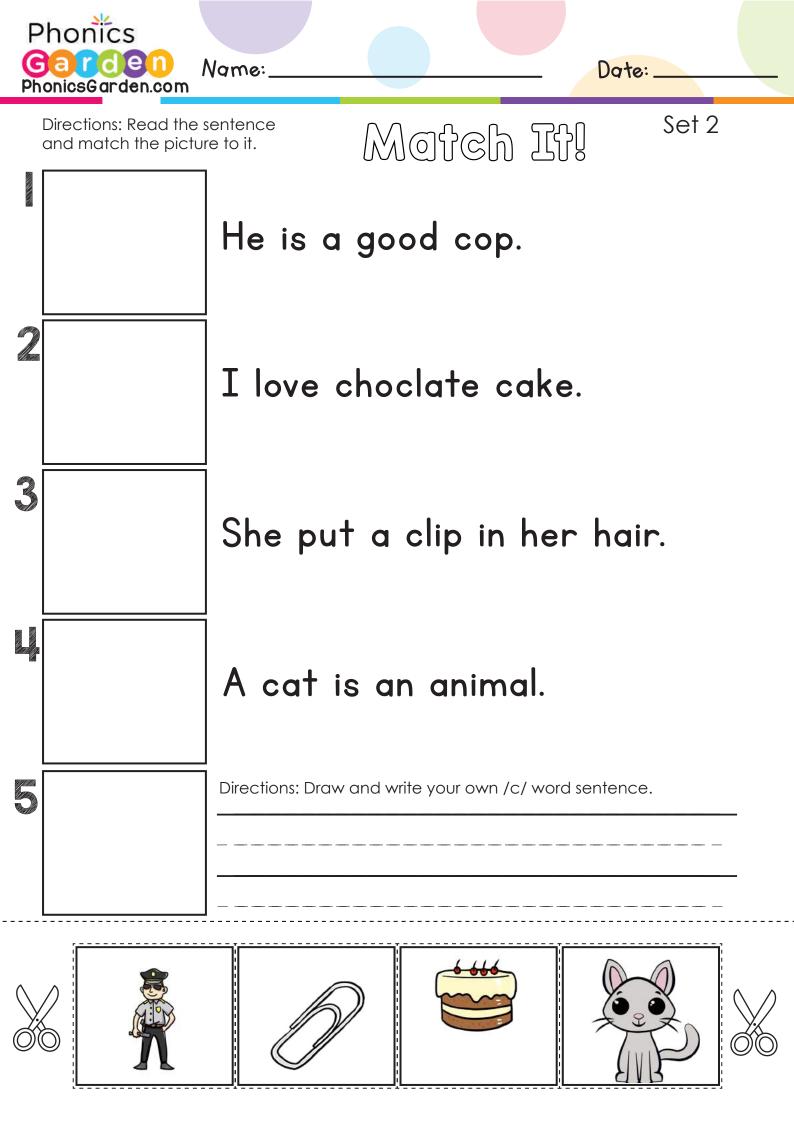

## SENTENCE BUILDING

Cut out the words and paste them in the boxes above to make a sentence. Then, write your sentence on the line.

| She | put | a | in | h | is | hc | air. | clip  | • |
|-----|-----|---|----|---|----|----|------|-------|---|
| is  | C   | n | ca | † | ł  | ł  | an   | imal. | • |