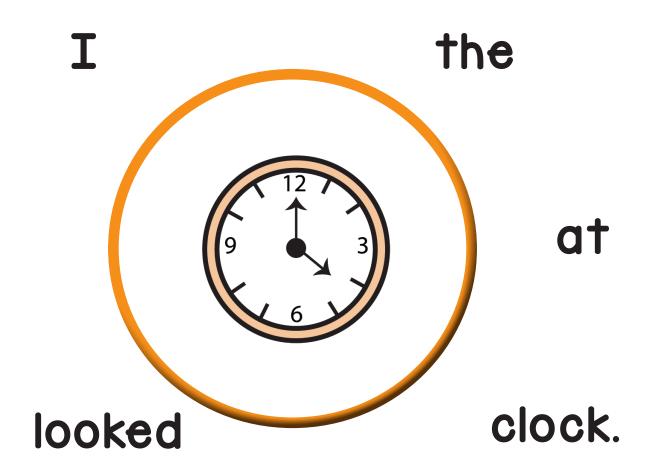

#### The clock is fast.

|                                                               | ,     | <br> |     |       |   |
|---------------------------------------------------------------|-------|------|-----|-------|---|
| Cut out the words<br>and paste them in<br>the boxes above to  | cow.  | a    | has | Tom   | • |
| make a sentence.<br>Then, write your<br>sentence on the line. | fast. | is   | The | clock | • |