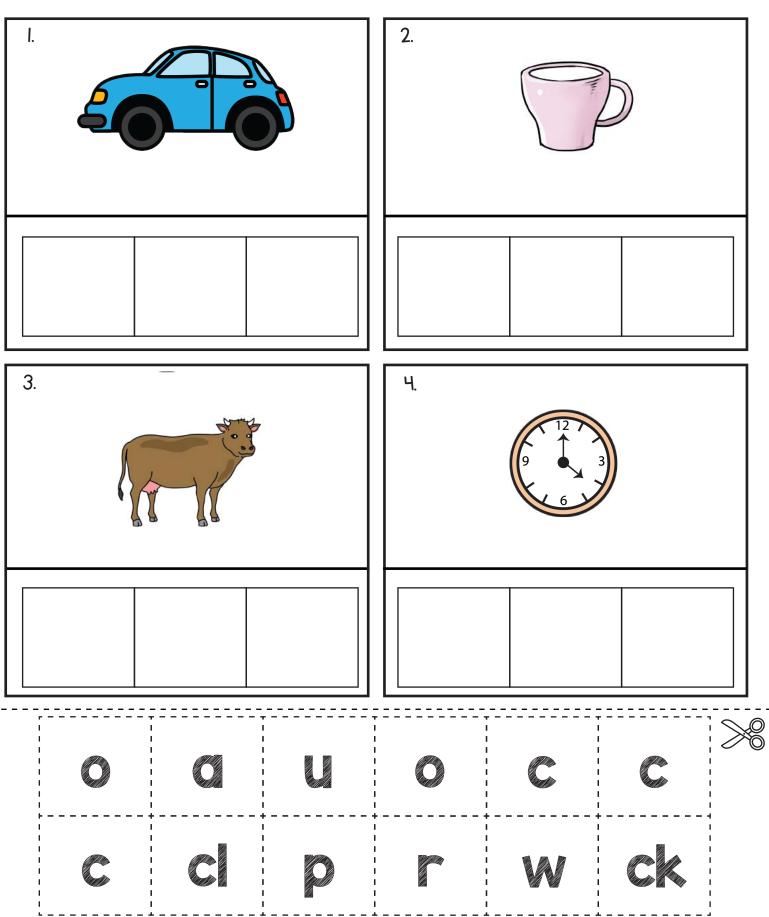

Write the letters in the correct order to make the word that matches the picture.

| Phonics<br>Garden | Name: |  | Date: |       |  |
|-------------------|-------|--|-------|-------|--|
| PhonicsGarden.com |       |  |       | Set 2 |  |
|                   |       |  |       |       |  |

Write the letters in the correct order to make the word that matches the picture.

Phonics Garden Name:\_ Date: \_\_\_\_ PhonicsGarden.com UNSCRAMBLE the LETTERS Write the missing letter in the circle. Write the letters in the correct order to make the word that matches the picture. ck C 2 UO C 2 C C C 6 C P C (C) X Ø