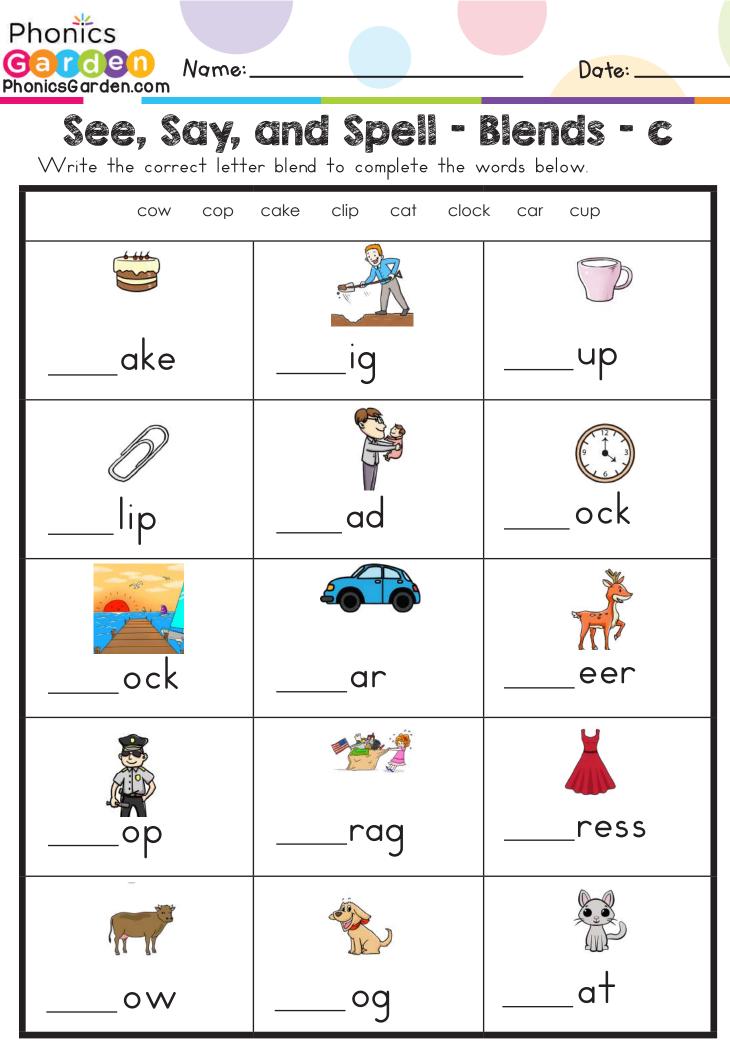

Name:

Phonics

ar

Date: \_\_\_\_

PhonicsGarden.com Hint: Use a paperclip as your spinner.

Spin and Spell Spin the spinner. Spell and write the C word.

| Phoni<br>Gar<br>PhonicsGo | den       | Name:_                                |        |        | 127     | T        |        |         | _ |
|---------------------------|-----------|---------------------------------------|--------|--------|---------|----------|--------|---------|---|
|                           | pin an    |                                       | k      |        |         |          |        |         |   |
| Cut                       | and paste | a picture.<br>the letter<br>ching wor |        |        |         |          |        |         |   |
| Write your                | words on  | the lines.                            |        |        |         |          |        |         |   |
|                           | COW       | cop                                   | cak    | •••••• | ip c    | <br>at ( |        |         | - |
| UO<br>C                   | o<br>cl   | a                                     | i<br>P | a<br>t | o<br>ke | c<br>p   | C<br>W | c<br>ck |   |