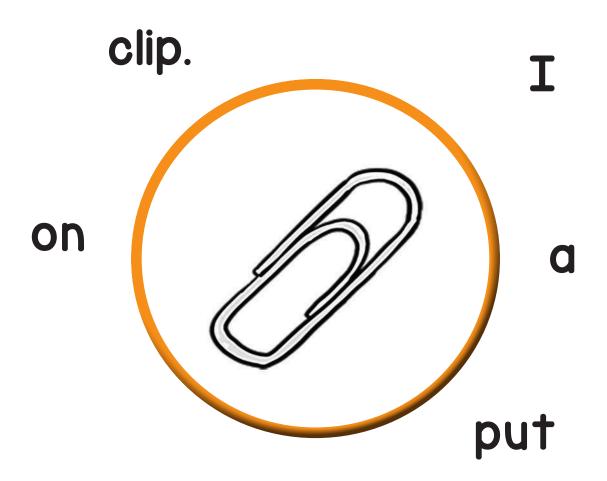

## SENTENCE BUILDING

Cut out the words and paste them in the boxes above to make a sentence. Then, write your sentence on the line.

| She | put | a | in | h | is | hc | air. | clip  | • |
|-----|-----|---|----|---|----|----|------|-------|---|
| is  | C   | n | ca | † | ł  | ł  | an   | imal. | • |