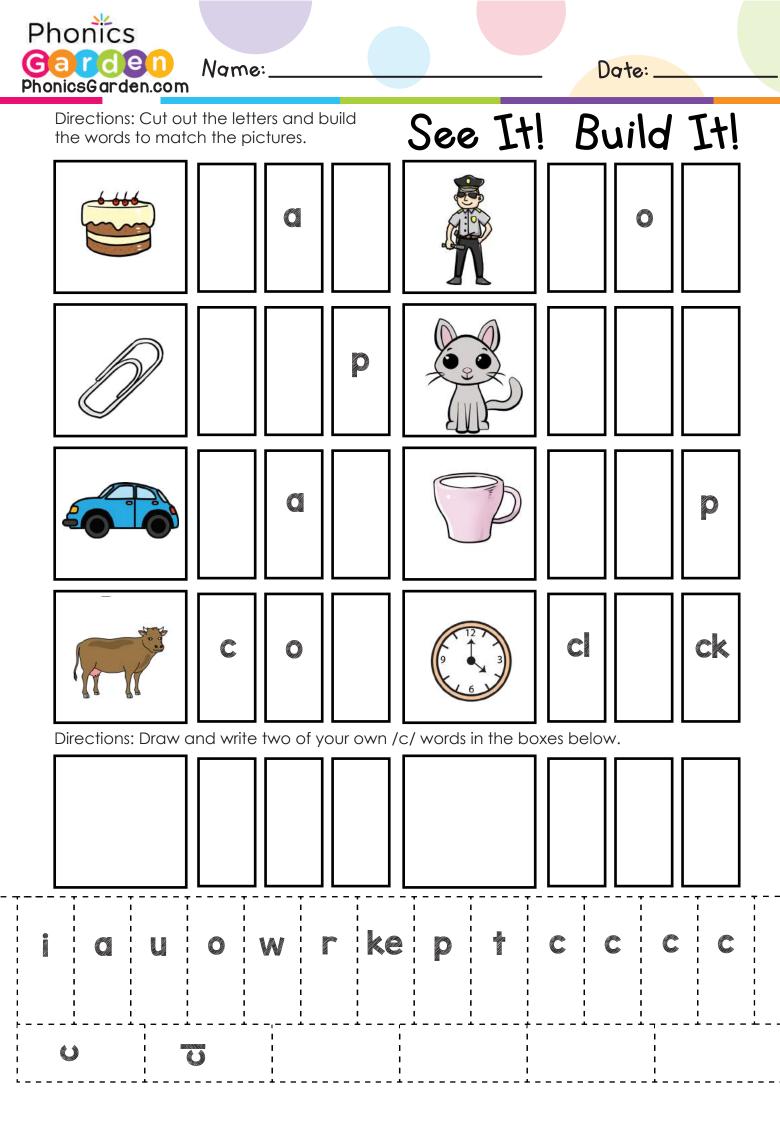

| G     | nonics<br>arde<br>nicsGarder |         | Nan     | ne:_   |        |        |          |         |         |             | Date:         | Set I     |
|-------|------------------------------|---------|---------|--------|--------|--------|----------|---------|---------|-------------|---------------|-----------|
| ç     | Say it! Build it             | ! Write | ! Color | the le | etters | that s | spell th | ne pict | ure's i | name. Write | the word on t | the line. |
| (     | cow                          | сор     | c       | clock  |        | cake   |          | cat     | ł       | clip        | cup           | car       |
|       |                              |         |         |        |        |        |          | i       |         |             |               |           |
|       |                              | с       | 00      | b      | 0      | ou     | ld       | р       | nd      |             |               |           |
|       | 1r                           |         |         |        |        |        |          |         |         |             |               |           |
| D     |                              |         |         |        | •      |        | _ •      |         | 1.      |             |               |           |
| llann |                              | gl      | С       | a      | ai     | i      | oi       | ke      | ck      |             |               |           |
|       |                              |         |         |        |        |        |          |         |         | •           |               |           |
| 2     | $\bigcirc$                   |         |         |        |        |        |          |         |         | ]           |               |           |
|       |                              | cl      | i       | b      | nk     | i      | р        | mp      | nk      |             |               |           |
|       | Ø                            |         |         |        |        |        |          |         |         | ]           |               |           |
|       |                              |         |         |        |        |        |          | 1       | r       | ı ———       |               |           |
|       |                              | c       | ea      | b      | a      | ch     | d        | +       | ne      |             |               |           |
|       | AP                           |         |         |        |        |        |          |         |         |             |               |           |
|       |                              |         |         |        |        |        |          |         |         |             |               |           |
| 3     |                              | tr      | sl      | oa     | с      | a      | d        | nt      | r       |             |               |           |
|       |                              |         |         |        |        |        |          |         |         |             |               |           |
|       |                              |         |         |        |        |        |          |         |         |             |               |           |
| 6     | B                            | с       | ai      | b      | 00     | m      | р        | u       | р       |             |               |           |
|       |                              |         |         |        |        |        | •        |         | •       |             |               |           |
|       |                              |         |         |        |        |        |          |         |         |             |               |           |
|       |                              | fl      | oi      | С      | 0      | i      | w        | n       | mp      |             |               |           |
| -     | AT Y                         |         |         |        |        | •      |          |         |         |             |               |           |
|       | 2 - 2s                       |         |         |        |        |        |          |         |         |             |               |           |
| 2     | 12                           | _       |         | _      |        | •      |          |         |         | ]           |               |           |
|       |                              | C       |         | 0      | ou     |        | 00       | СК      | m       |             |               |           |
|       | 6                            |         |         |        |        |        |          |         |         |             |               |           |