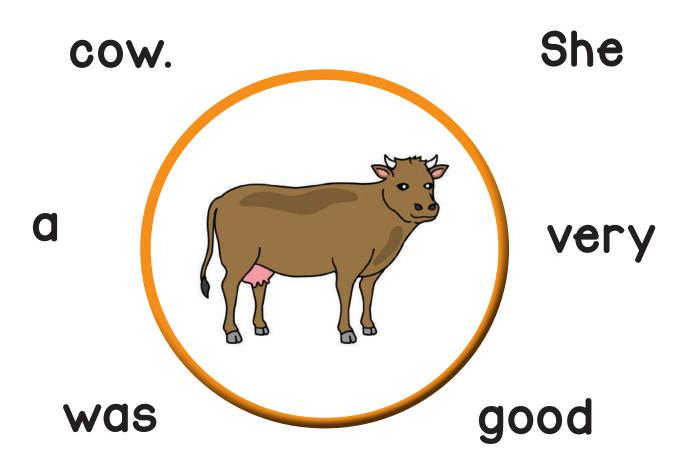

#### The clock is fast.

|                                                               | ,     | <br> |     |       |   |
|---------------------------------------------------------------|-------|------|-----|-------|---|
| Cut out the words<br>and paste them in<br>the boxes above to  | cow.  | a    | has | Tom   | • |
| make a sentence.<br>Then, write your<br>sentence on the line. | fast. | is   | The | clock | • |