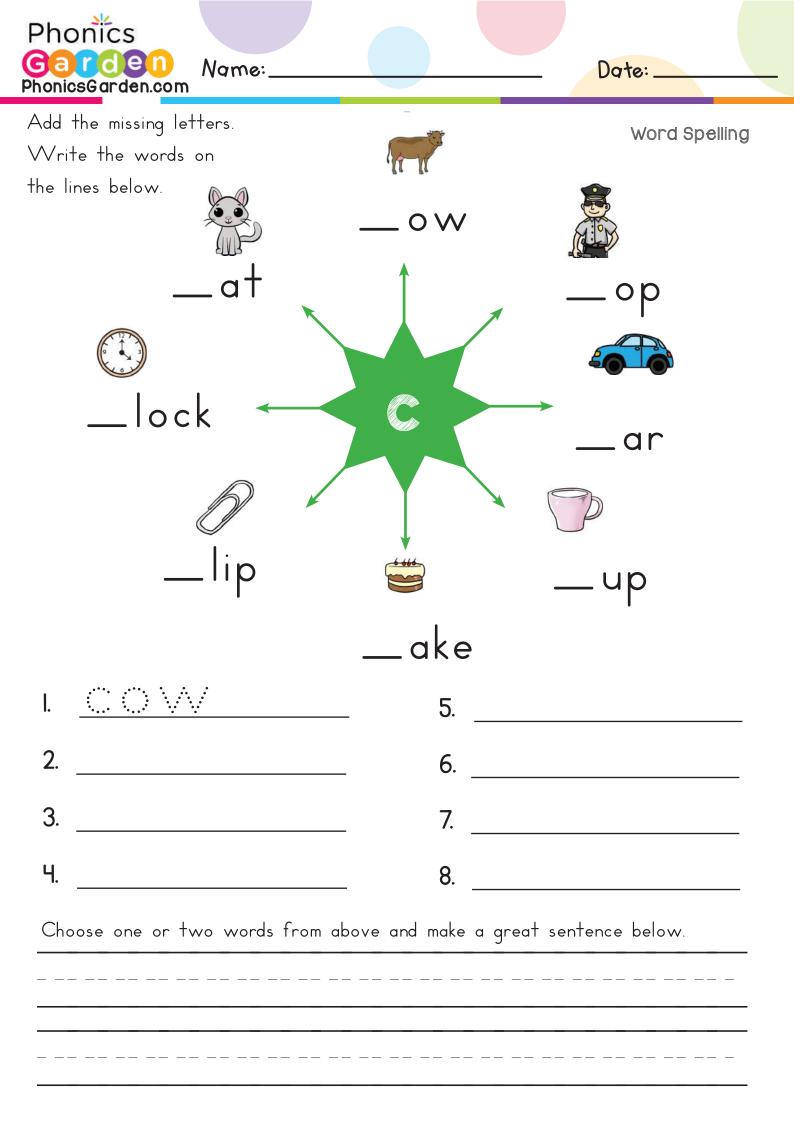

Name:

Phonics

ar

Date: \_\_\_\_

PhonicsGarden.com Hint: Use a paperclip as your spinner.

Spin and Spell Spin the spinner. Spell and write the C word.

| Phoni<br>Gar<br>PhonicsGo | den       | Name:_                                |        |        | 127     | T        |        |         | _ |
|---------------------------|-----------|---------------------------------------|--------|--------|---------|----------|--------|---------|---|
|                           | pin an    |                                       | k      |        |         |          |        |         |   |
| Cut                       | and paste | a picture.<br>the letter<br>ching wor |        |        |         |          |        |         |   |
| Write your                | words on  | the lines.                            |        |        |         |          |        |         |   |
|                           | COW       | cop                                   | cak    | •••••• | ip c    | <br>at ( |        |         | - |
| UO<br>C                   | o<br>cl   | a                                     | i<br>P | a<br>t | o<br>ke | c<br>p   | C<br>W | c<br>ck |   |