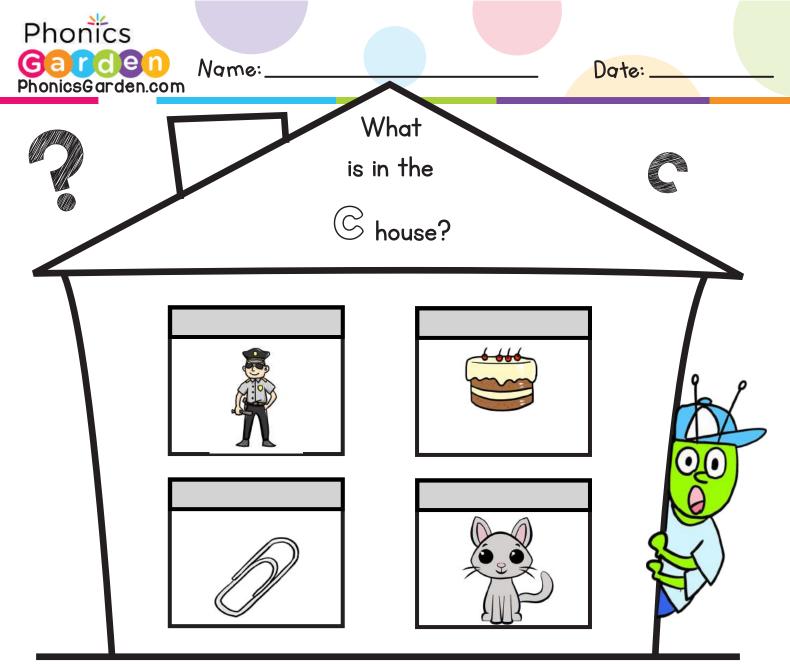

m

 $\widetilde{}$ 























Date: \_\_\_

Page 3 of 3





#### c Words

Step 1: Print the word wheel on card stock paper for best results.

70

dh

dke

Step 2: Attach the front to the back with a brass paper fastener, paperclip, or another fastening object.

Step 3: Have your students spin the wheel to make and read the words.









When you are done cutting and pasting your words, finish the sentence below. Add a full-stop period.

| Write the missing letters belo | ow. Cut out the boxes a | nd glue the top flap onto t | he matching picture. |
|--------------------------------|-------------------------|-----------------------------|----------------------|
| ar                             | lock                    | ow                          | up                   |



When you are done cutting and pasting your words, finish the sentence below. Add a full-stop period.

|                             | ·                          |                            |                       |
|-----------------------------|----------------------------|----------------------------|-----------------------|
|                             |                            |                            |                       |
| Write the missing letters b | elow. Cut out the boxes of | and glue the top flap onto | the matching picture. |
|                             | ako                        | lin                        | <b>a</b> t            |
| ор                          | ake                        | lip                        |                       |





Write t