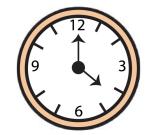

ę 40' **Garden** PhonicsGarden.com

Phonics

Date: \_\_\_\_

Circle the correct word and write it on the line. Add a full-stop period to each sentence.

| Ι. |       | cow   |                                        |
|----|-------|-------|----------------------------------------|
|    |       | сор   | <u> </u>                               |
| 2. | 12    | сор   |                                        |
|    |       | clock |                                        |
| 3. | 6 666 | cup   | ······································ |
|    |       | cake  |                                        |
| 4. |       | cake  |                                        |
|    |       | car   |                                        |
| 5. |       | car   | T : /                                  |
|    | Ø     | clip  |                                        |
| 6. |       | cow   |                                        |
|    | A II  | cat   |                                        |
| 7. |       | ca†   |                                        |
|    | TP    | cow   | <u> </u>                               |