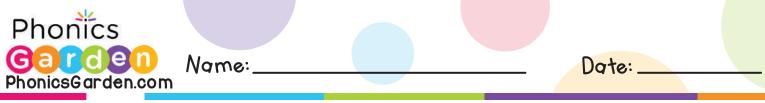

Write the letters in the correct order to make the word that matches the picture.

Phonics Garden Name:\_ Date: \_\_\_\_ PhonicsGarden.com UNSCRAMBLE the LETTERS Write the missing letter in the circle. Write the letters in the correct order to make the word that matches the picture. ck C 2 UO C 2 C C C 6 C P C (C) X Ø

Phonics Garde n Name: \_ Date: \_\_\_\_ PhonicsGarden.com Read and Write! Read and Write! Write the missing letter in the circle. Write the letters in the correct order to make the word that matches the picture. P  $\mathcal{O}$ 2 ke C 3 C Ø Ø 5 <u>O</u> 6 C Ø UO C 8 CK  $\bigcirc$ 