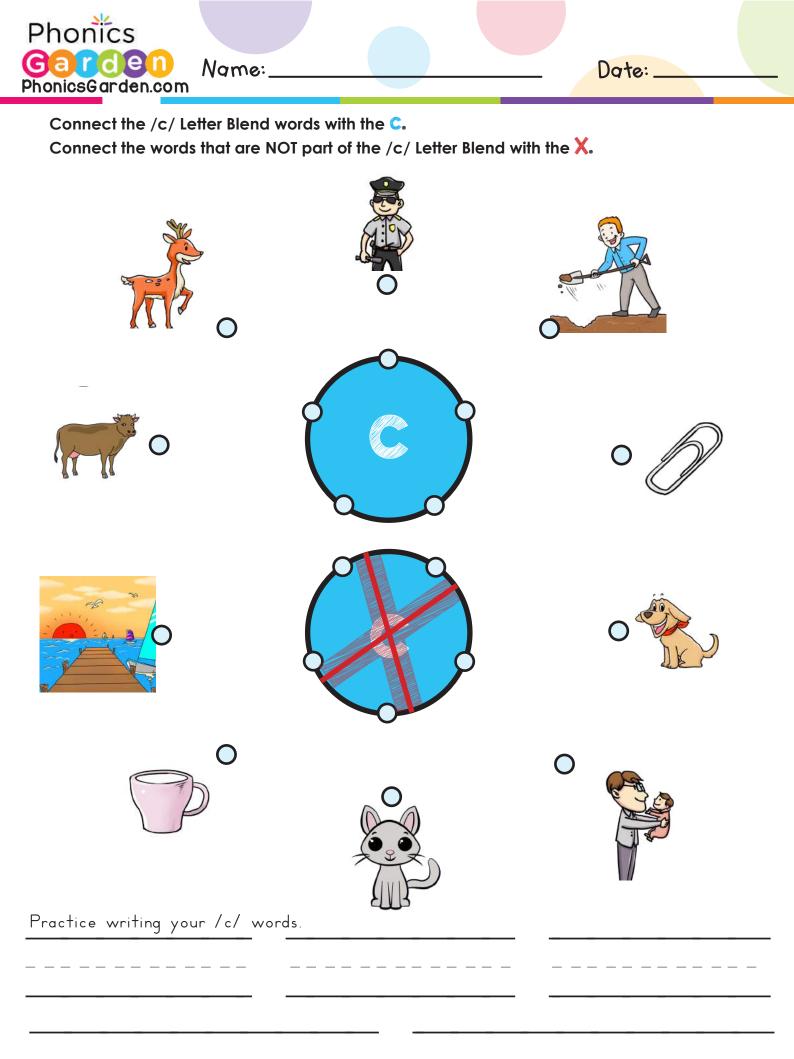

| cak    | •••••• | ip c    | <br>at ( |        |         | - |
| UO<br>C                   | o<br>cl   | a                                     | i<br>P | a<br>t | o<br>ke | c<br>p   | C<br>W | c<br>ck |   |





## www.PhonicsGarden.com



# A player 2 Each player takes a turn to spin a picture and color the matching word. First player to color all words wins the game. Spin. Color, and Win Make Your Own: #2 player '

## www.PhonicsGarden.com

 $\widetilde{}$ 























Date: \_\_\_

Page 3 of 3





#### c Words

Step 1: Print the word wheel on card stock paper for best results.

70

dh

dke

Step 2: Attach the front to the back with a brass paper fastener, paperclip, or another fastening object.

Step 3: Have your students spin the wheel to make and read the words.









When you are done cutting and pasting your words, finish the sentence below. Add a full-stop period.

| Write the missing letters belo | ow. Cut out the boxes a | nd glue the top flap onto t | he matching picture. |
|--------------------------------|-------------------------|-----------------------------|----------------------|
| ar                             | lock                    | ow                          | up                   |



When you are done cutting and pasting your words, finish the sentence below. Add a full-stop period.

|                             | ·                          |                            |                       |
|-----------------------------|----------------------------|----------------------------|-----------------------|
|