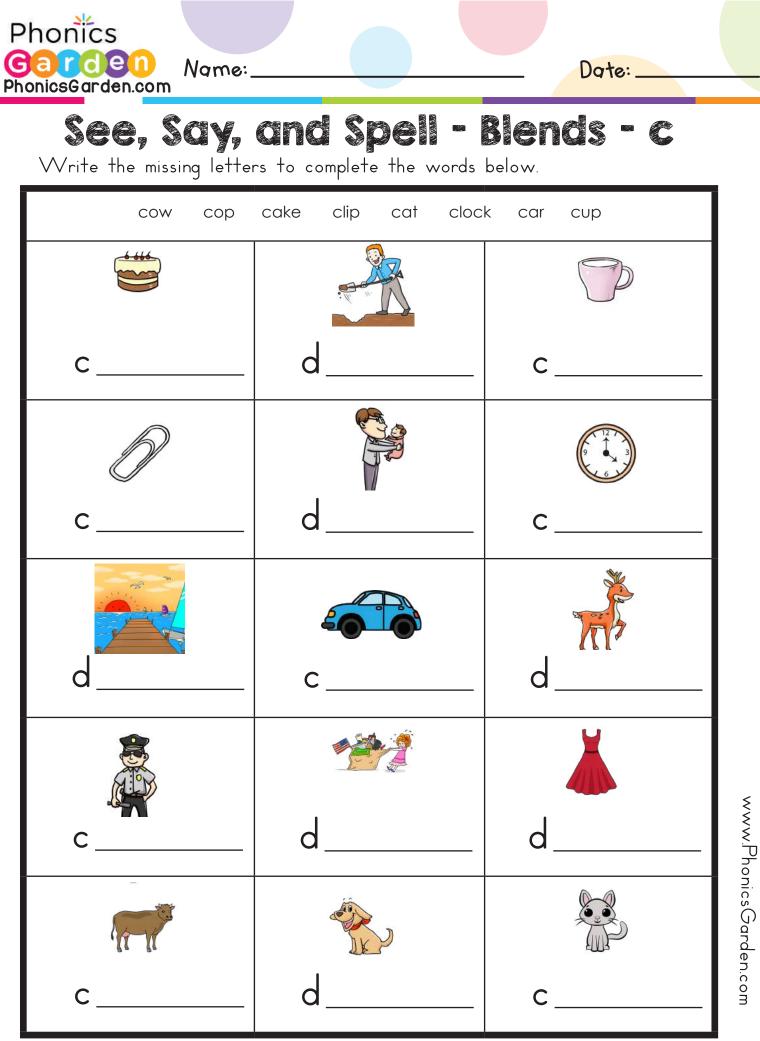

When you are done cutting and pasting your words, finish the sentence below. Add a full-stop period.

| Write the missing letters belo | ow. Cut out the boxes a | nd glue the top flap onto t | he matching picture. |
|--------------------------------|-------------------------|-----------------------------|----------------------|
| ar                             | lock                    | ow                          | up                   |

When you are done cutting and pasting your words, finish the sentence below. Add a full-stop period.

|                             | ·                          |                            |                       |
|-----------------------------|----------------------------|----------------------------|-----------------------|
|                             |                            |                            |                       |
| Write the missing letters b | elow. Cut out the boxes of | and glue the top flap onto | the matching picture. |
|                             | ako                        | lin                        | <b>a</b> t            |
| ор                          | ake                        | lip                        |                       |