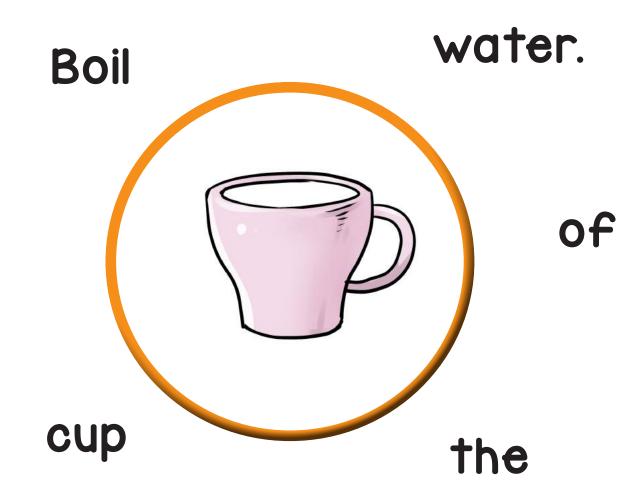

Phonics Garden PhonicsGarden.com
Name: \_\_\_\_\_ Date: \_\_\_\_\_

Use the word box to help you answer each question or statement below.

| <sup>1.</sup> He is a | 2. It is a small    | <sup>3.</sup> She gave him a | 4. It is a small             |
|-----------------------|---------------------|------------------------------|------------------------------|
|                       |                     |                              |                              |
|                       |                     | 7. This is a brown           |                              |
| 5. It is a blue       | 6. I need a of tea. | 7. This is a brown           | 8. I set the alarm<br>for 8. |
|                       |                     |                              | www.PhonicsGarden.com        |
|                       |                     |                              | en.com                       |
| -                     | 🔪 Word Bo           |                              |                              |
| cow                   | cat                 | clock                        | O clip                       |
| cop                   | cup                 | cake                         | car                          |