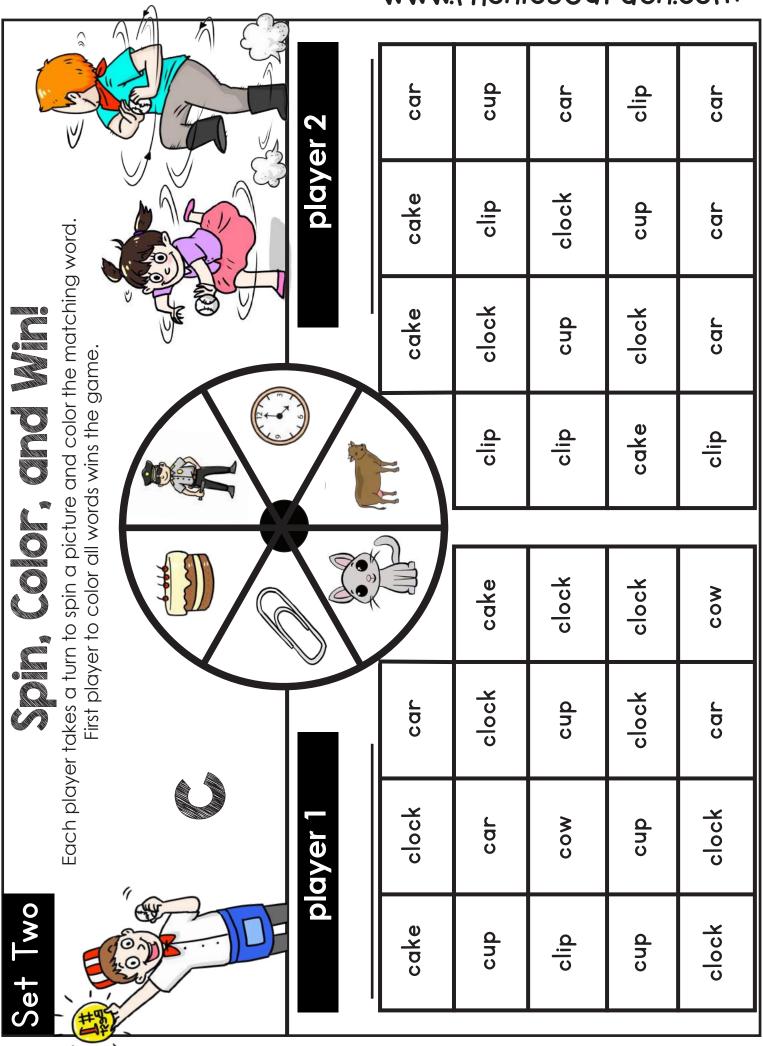

# A player 2 Each player takes a turn to spin a picture and color the matching word. First player to color all words wins the game. Spin. Color, and Win Make Your Own: #2 player '

| G | nonics<br>arde<br>nicsGarder |         | Nan     | ne:_   |        |        |          |         |         |             | Date:         | Set 2    |
|---|------------------------------|---------|---------|--------|--------|--------|----------|---------|---------|-------------|---------------|----------|
|   | Say it! Build it             | ! Write | ! Color | the le | etters | that s | spell th | ne pict | ure's i | name. Write | the word on t | he line. |
|   | cow                          | сор     | c       | clock  |        | cake   |          | cat     |         | clip        | cup           | car      |
|   | $\bigcirc$                   |         |         |        |        |        |          |         | r       | 1           |               |          |
|   | D                            | с       | 00      | u      | ai     | ou     | ld       | р       | nd      |             |               |          |
|   |                              |         |         |        |        |        |          |         |         |             |               |          |
|   |                              |         |         |        |        |        |          |         |         | 1 —————     |               |          |
| 2 |                              | gl      | br      | с      | ai     | a      | oi       | r       | ck      |             |               |          |
|   |                              |         |         |        |        |        |          |         |         | ]           |               |          |
| 2 |                              |         |         |        |        |        |          |         |         | 1 ———       |               |          |
| J |                              | с       | a       | oa     | nk     | n      | ee       | mp      | +       |             |               |          |
|   |                              |         |         |        |        |        |          |         |         | ]           |               |          |
|   | 6 666                        |         | 1       |        |        |        |          |         |         | ı ——–       |               |          |
|   |                              | с       | ea      | b      | a      | ke     | d        | ck      | ne      |             |               |          |
|   |                              |         |         |        |        |        |          |         |         | ]           |               |          |
| 5 |                              |         |         |        |        |        |          |         |         | ] ———       |               |          |
|   | N                            | tr      | С       | oa     |        | i      | d        | nt      | р       |             |               |          |
|   | $\bigcirc$                   | L       |         |        |        |        |          |         |         |             |               |          |
| 6 | Contraction of the second    |         |         |        |        |        |          |         |         | ] ——–       |               |          |
|   | ti th                        | sm      | с       | +      | 0      | a      | W        | nd      | ch      |             |               |          |
|   |                              |         |         |        |        |        |          |         |         |             |               |          |
| 7 |                              | fl      | oi      | cl     | 0      | i      | 00       | ch      | ck      | ]           |               |          |
| * | Le de                        |         |         | CI     | 0      |        | 00       |         | CK      |             |               |          |
|   |                              |         |         |        |        |        |          |         |         |             |               |          |
| 8 |                              | с       | sn      | 0      | ou     | i      | 00       | р       | m       |             |               |          |
|   |                              |         |         |        |        |        |          |         |         | ]           |               |          |