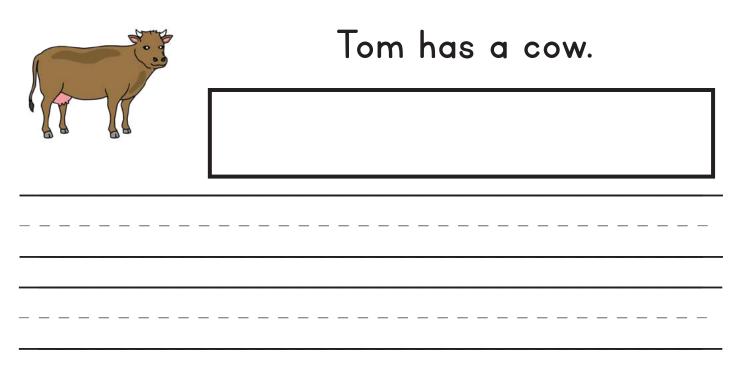

#### The clock is fast.

|                                                               | ,     | <br> |     |       |   |
|---------------------------------------------------------------|-------|------|-----|-------|---|
| Cut out the words<br>and paste them in<br>the boxes above to  | cow.  | a    | has | Tom   | • |
| make a sentence.<br>Then, write your<br>sentence on the line. | fast. | is   | The | clock | • |