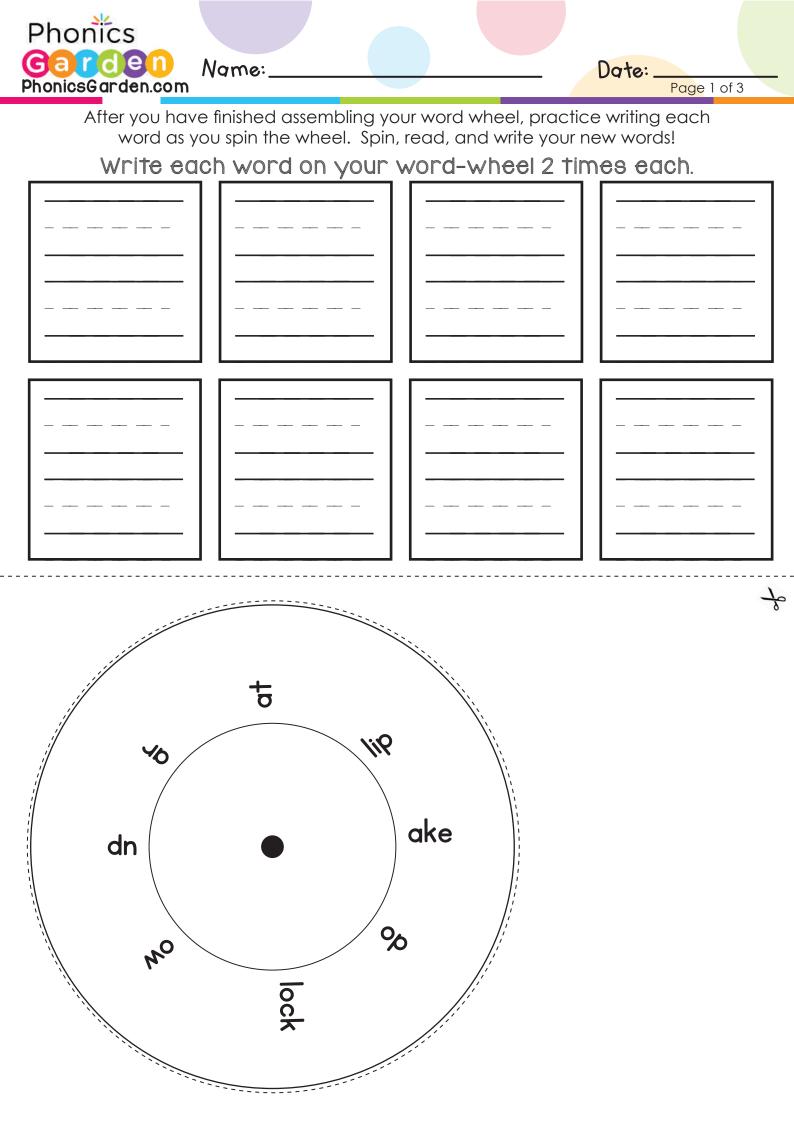

#### c Words

Step 1: Print the word wheel on card stock paper for best results.

70

dh

dke

Step 2: Attach the front to the back with a brass paper fastener, paperclip, or another fastening object.

Step 3: Have your students spin the wheel to make and read the words.

After you have finished assembling your word wheel, practice writing each word as you spin the wheel. Spin, read, and write your new words!

Write each /c/ word from your flip-book 2 times each.

clip cop cat cake