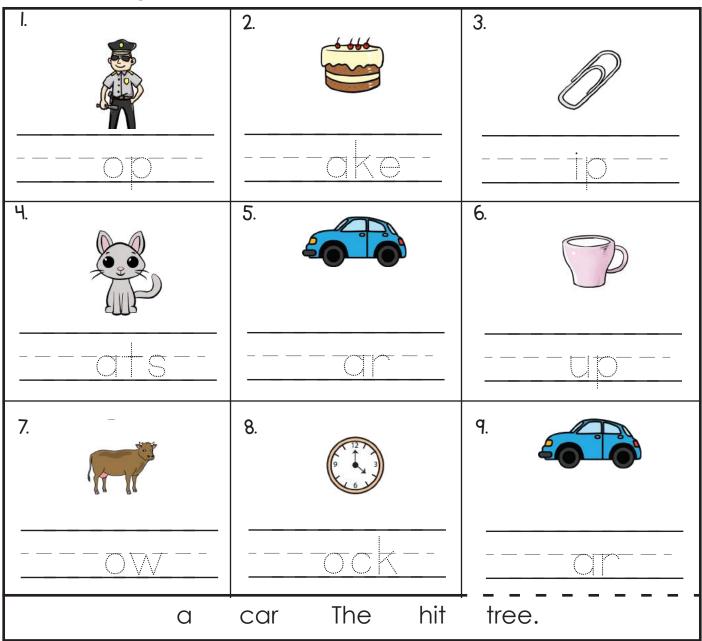

Phonics

Date: \_\_\_\_

Circle the correct word and write it on the line.

| l   |       | 2.   | ***  | 3.      |       |
|-----|-------|------|------|---------|-------|
|     | cop   | cup  | cake | cake    | cot   |
|     |       |      |      |         |       |
| Ч.  |       | 5.   |      | 6.      |       |
|     | clock | cake | car  | clock   | clip  |
|     |       |      |      |         |       |
| 7.  | P     | 8.   | D    | q.      |       |
| cup | car   | cow  | clip | cat     | сор   |
|     |       |      |      |         |       |
|     | cop.  | saw  | I    | a – – – | brave |