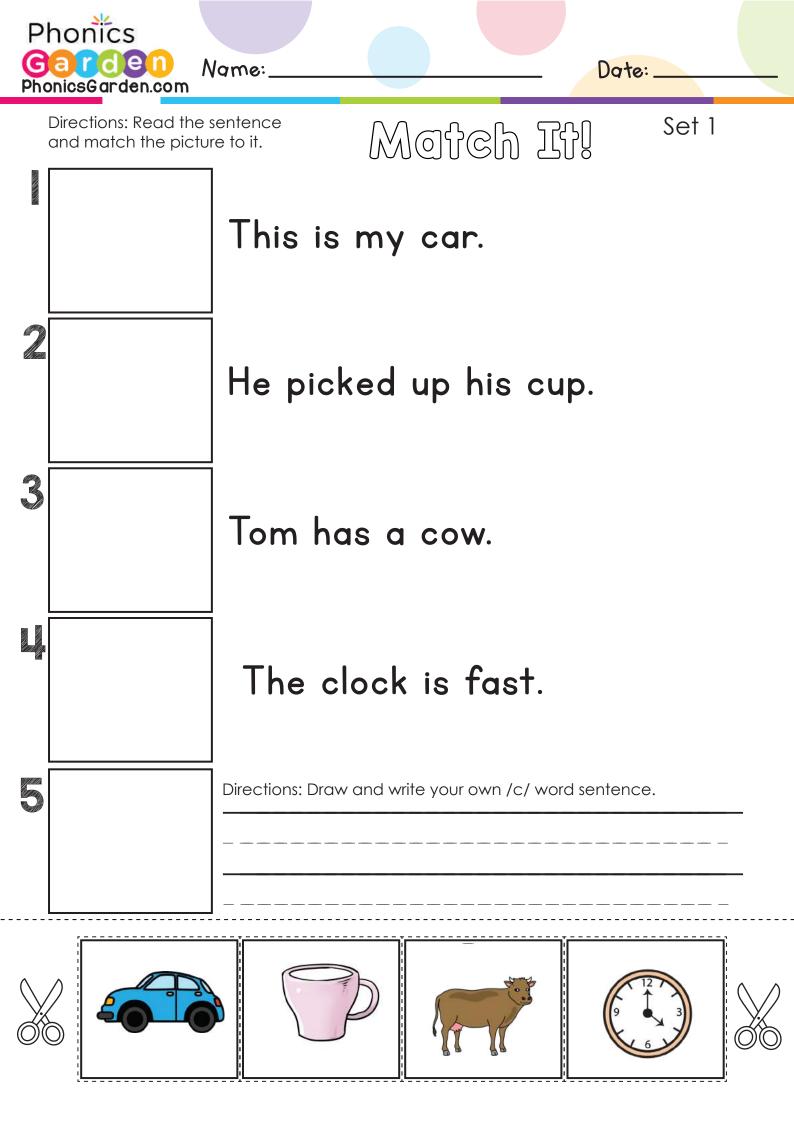

#### The clock is fast.

|                                                               | ,     | <br> |     |       |   |
|---------------------------------------------------------------|-------|------|-----|-------|---|
| Cut out the words<br>and paste them in<br>the boxes above to  | cow.  | a    | has | Tom   | • |
| make a sentence.<br>Then, write your<br>sentence on the line. | fast. | is   | The | clock | • |