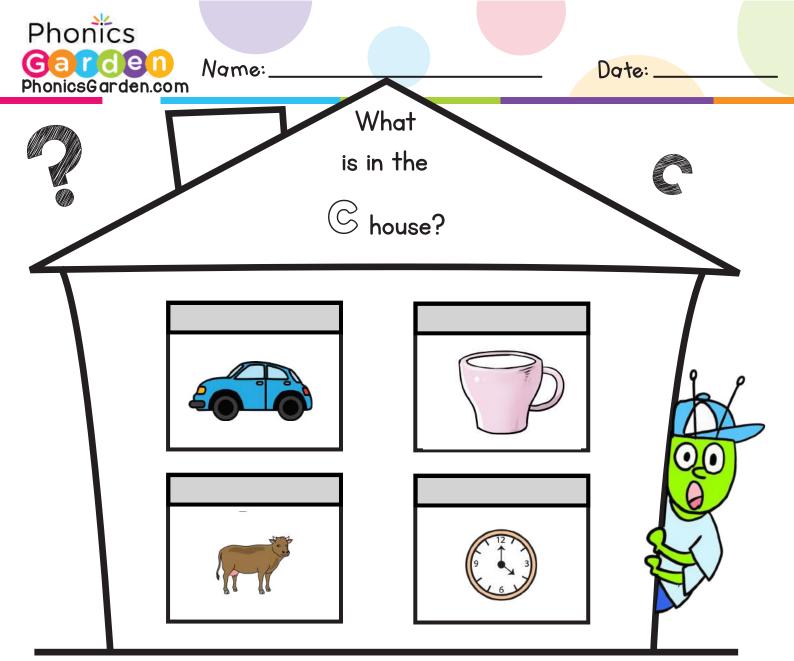

| cak    | •••••• | ip c    | <br>at ( |        |         | - |
| UO<br>C                   | o<br>cl   | a                                     | i<br>P | a<br>t | o<br>ke | c<br>p   | C<br>W | c<br>ck |   |





## www.PhonicsGarden.com



# A player 2 Each player takes a turn to spin a picture and color the matching word. First player to color all words wins the game. Spin. Color, and Win Make Your Own: #2 player '

## www.PhonicsGarden.com

 $\widetilde{}$ 























Date: \_\_\_

Page 3 of 3





#### c Words

Step 1: Print the word wheel on card stock paper for best results.

70

dh

dke

Step 2: Attach the front to the back with a brass paper fastener, paperclip, or another fastening object.

Step 3: Have your students spin the wheel to make and read the words.









When you are done cutting and pasting your words, finish the sentence below. Add a full-stop period.

| Write the missing letters belo | ow. Cut out the boxes a | nd glue the top flap onto t | he matching picture. |
|--------------------------------|-------------------------|-----------------------------|----------------------|
| ar                             | lock                    | ow                          | up                   |



When you are done cutting and pasting your words, finish the sentence below. Add a full-stop period.

|                             | ·                          |                            |                       |
|-----------------------------|----------------------------|----------------------------|-----------------------|
|