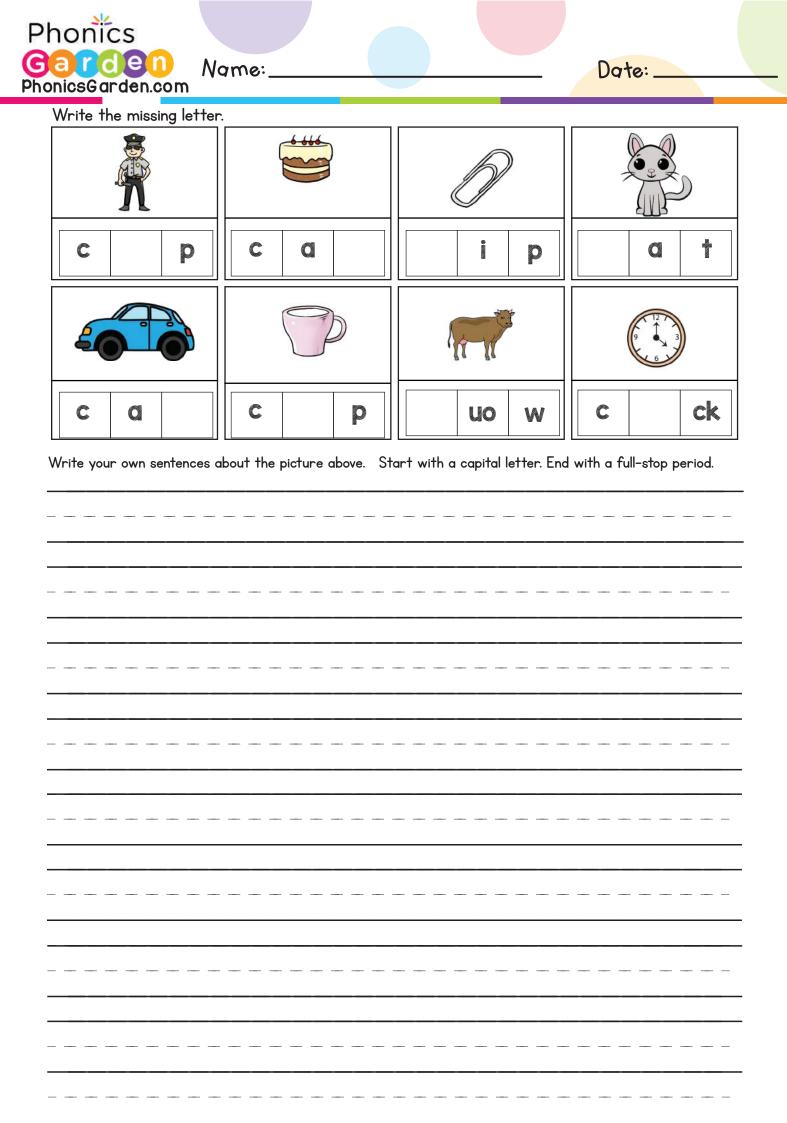

When you are done cutting and pasting your words, finish the sentence below. Add a full-stop period.

| Write the missing letters belo | ow. Cut out the boxes a | nd glue the top flap onto t | he matching picture. |
|--------------------------------|-------------------------|-----------------------------|----------------------|
| ar                             | lock                    | ow                          | up                   |

When you are done cutting and pasting your words, finish the sentence below. Add a full-stop period.

|                             | ·                          |                            |                       |
|-----------------------------|----------------------------|----------------------------|-----------------------|
|                             |                            |                            |                       |
| Write the missing letters b | elow. Cut out the boxes of | and glue the top flap onto | the matching picture. |
|                             | ako                        | lin                        | <b>a</b> t            |
| ор                          | ake                        | lip                        |                       |