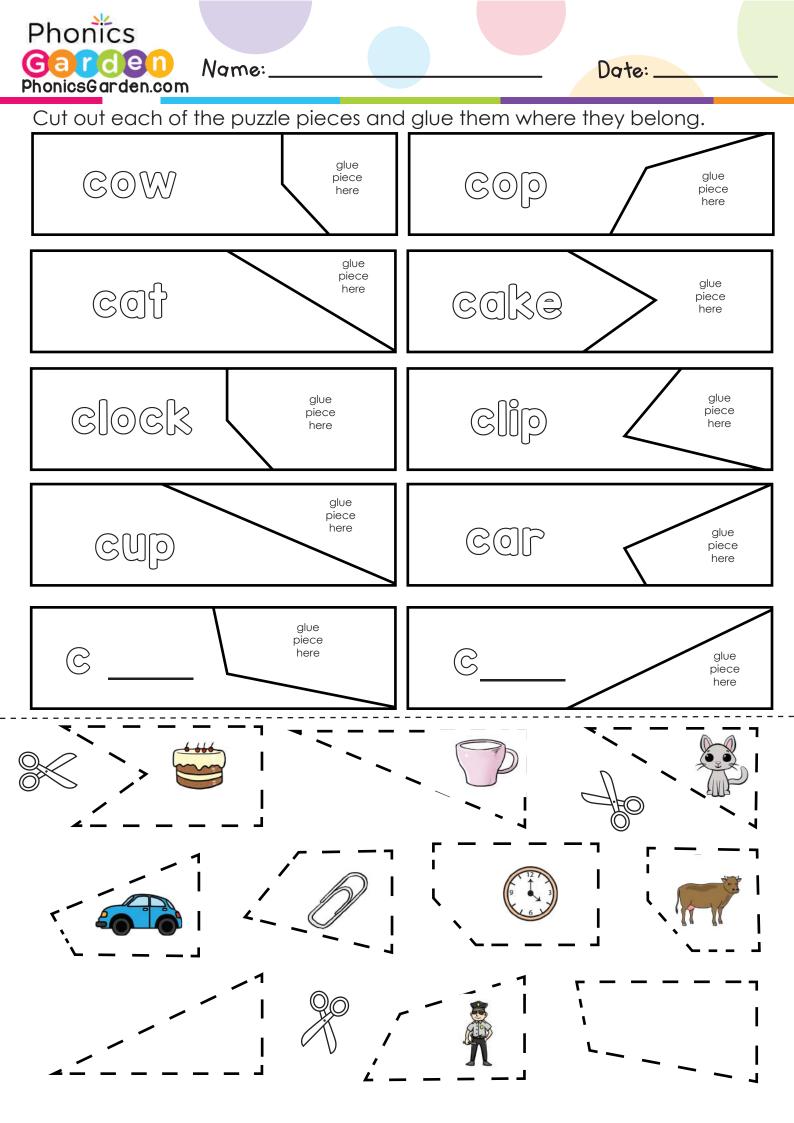

|



When you are done cutting and pasting your words, finish the sentence below. Add a full-stop period.

|                             | ·                          |                            |                       |
|-----------------------------|----------------------------|----------------------------|-----------------------|
|                             |                            |                            |                       |
| Write the missing letters b | elow. Cut out the boxes of | and glue the top flap onto | the matching picture. |
|                             | ako                        | lin                        | <b>a</b> t            |
| ор                          | ake                        | lip                        |                       |





Write the letters in the correct order to make the word that matches the picture.



| Phonics<br>Garden | Name: |  | Date: |       |  |
|-------------------|-------|--|-------|-------|--|
| PhonicsGarden.com |       |  |       | Set 2 |  |
|                   |       |  |       |       |  |

Write the letters in the correct order to make the word that matches the picture.



Phonics Garden Name:\_ Date: \_\_\_\_ PhonicsGarden.com UNSCRAMBLE the LETTERS Write the missing letter in the circle. Write the letters in the correct order to make the word that matches the picture. ck C 2 UO C 2 C C C 6 C P C (C) X Ø

Phonics Garde n Name: \_ Date: \_\_\_\_ PhonicsGarden.com Read and Write! Read and Write! Write the missing letter in the circle. Write the letters in the correct order to make th