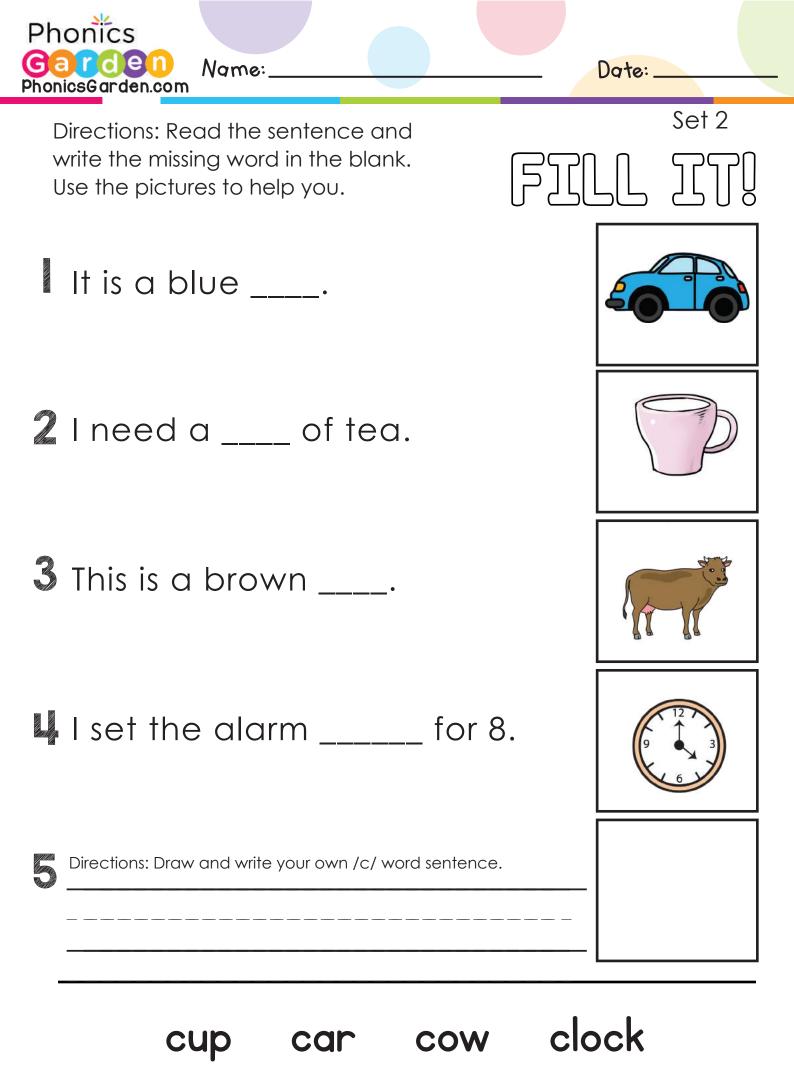

Phonics Garden PhonicsGarden.com
Name: \_\_\_\_\_ Date: \_\_\_\_\_

Use the word box to help you answer each question or statement below.

| <sup>1.</sup> He is a | 2. It is a small    | <sup>3.</sup> She gave him a | 4. It is a small             |
|-----------------------|---------------------|------------------------------|------------------------------|
|                       |                     |                              |                              |
|                       |                     | 7. This is a brown           |                              |
| 5. It is a blue       | 6. I need a of tea. | 7. This is a brown           | 8. I set the alarm<br>for 8. |
|                       |                     |                              | www.PhonicsGarden.com        |
|                       |                     |                              | en.com                       |
| -                     | 🔪 Word Bo           |                              |                              |
| cow                   | cat                 | clock                        | O clip                       |
| cop                   | cup                 | cake                         | car                          |