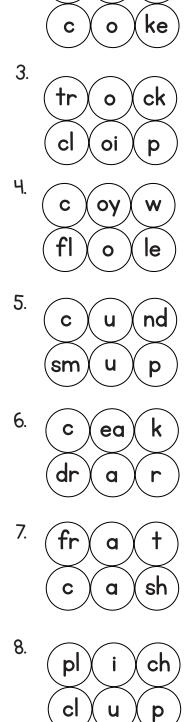

| G     | nonics<br>arde<br>nicsGarder |         | Nan     | ne:_   |        |        |          |         |         |             | Date:         | Set I     |
|-------|------------------------------|---------|---------|--------|--------|--------|----------|---------|---------|-------------|---------------|-----------|
| ç     | Say it! Build it             | ! Write | ! Color | the le | etters | that s | spell th | ne pict | ure's i | name. Write | the word on t | the line. |
| (     | cow                          | сор     | c       | clock  |        | cake   |          | cat     | ł       | clip        | cup           | car       |
|       |                              |         |         |        |        |        |          | i       |         |             |               |           |
|       |                              | с       | 00      | b      | 0      | ou     | ld       | р       | nd      |             |               |           |
|       | 1r                           |         |         |        |        |        |          |         |         |             |               |           |
| D     |                              |         |         |        | •      |        | _ •      |         | 1.      |             |               |           |
| llann |                              | gl      | С       | a      | ai     | i      | oi       | ke      | ck      |             |               |           |
|       |                              |         |         |        |        |        |          |         |         | •           |               |           |
| 2     | $\bigcirc$                   |         |         |        |        |        |          |         |         | ]           |               |           |
|       |                              | cl      | i       | b      | nk     | i      | р        | mp      | nk      |             |               |           |
|       | Ø                            |         |         |        |        |        |          |         |         | ]           |               |           |
|       |                              |         |         |        |        |        |          | 1       | r       | ı ———       |               |           |
|       |                              | c       | ea      | b      | a      | ch     | d        | +       | ne      |             |               |           |
|       | AP                           |         |         |        |        |        |          |         |         |             |               |           |
|       |                              |         |         |        |        |        |          |         |         |             |               |           |
| 3     |                              | tr      | sl      | oa     | с      | a      | d        | nt      | r       |             |               |           |
|       |                              |         |         |        |        |        |          |         |         |             |               |           |
|       |                              |         |         |        |        |        |          |         |         |             |               |           |
| 6     | B                            | с       | ai      | b      | 00     | m      | р        | u       | р       |             |               |           |
|       |                              |         |         |        |        |        | •        |         | •       |             |               |           |
|       |                              |         |         |        |        |        |          |         |         |             |               |           |
|       |                              | fl      | oi      | С      | 0      | i      | w        | n       | mp      |             |               |           |
| -     | AT Y                         |         |         |        |        | •      |          |         |         |             |               |           |
|       | 2 - 2s                       |         |         |        |        |        |          |         |         |             |               |           |
| 2     | 12                           | _       |         | _      |        | •      |          |         |         | ]           |               |           |
|       |                              | C       |         | 0      | ou     |        | 00       | СК      | m       |             |               |           |
|       | 6                            |         |         |        |        |        |          |         |         |             |               |           |

| G | nonics<br>arde<br>nicsGarder |         | Nan     | ne:_   |        |        |          |         |         |             | Date:         | Set 2    |
|---|------------------------------|---------|---------|--------|--------|--------|----------|---------|---------|-------------|---------------|----------|
|   | Say it! Build it             | ! Write | ! Color | the le | etters | that s | spell th | ne pict | ure's i | name. Write | the word on t | he line. |
|   | cow                          | сор     | c       | clock  |        | cake   |          | cat     |         | clip        | cup           | car      |
|   | $\bigcirc$                   |         |         |        |        |        |          |         | r       | 1           |               |          |
|   | D                            | с       | 00      | u      | ai     | ou     | ld       | р       | nd      |             |               |          |
|   |                              |         |         |        |        |        |          |         |         |             |               |          |
|   |                              |         |         |        |        |        |          |         |         | 1 —————     |               |          |
| 2 |                              | gl      | br      | с      | ai     | a      | oi       | r       | ck      |             |               |          |
|   |                              |         |         |        |        |        |          |         |         | ]           |               |          |
| 2 |                              |         |         |        |        |        |          |         |         | 1 ———       |               |          |
| J |                              | с       | a       | oa     | nk     | n      | ee       | mp      | +       |             |               |          |
|   |                              |         |         |        |        |        |          |         |         | ]           |               |          |
|   | 6 666                        |         | 1       |        |        |        |          |         |         | ı ——–       |               |          |
|   |                              | с       | ea      | b      | a      | ke     | d        | ck      | ne      |             |               |          |
|   |                              |         |         |        |        |        |          |         |         | ]           |               |          |
| 5 |                              |         |         |        |        |        |          |         |         | ] ———       |               |          |
|   | N                            | tr      | С       | oa     |        | i      | d        | nt      | р       |             |               |          |
|   | $\bigcirc$                   | L       |         |        |        |        |          |         |         |             |               |          |
| 6 | Contraction of the second    |         |         |        |        |        |          |         |         | ] ——–       |               |          |
|   | ti th                        | sm      | с       | +      | 0      | a      | W        | nd      | ch      |             |               |          |
|   |                              |         |         |        |        |        |          |         |         |             |               |          |
| 7 |                              | fl      | oi      | cl     | 0      | i      | 00       | ch      | ck      | ]           |               |          |
| * | Le de                        |         |         | CI     | 0      |        | 00       |         | CK      |             |               |          |
|   |                              |         |         |        |        |        |          |         |         |             |               |          |
| 8 |                              | с       | sn      | 0      | ou     | i      | 00       | р       | m       |             |               |          |
|   |                              |         |         |        |        |        |          |         |         | ]           |               |          |