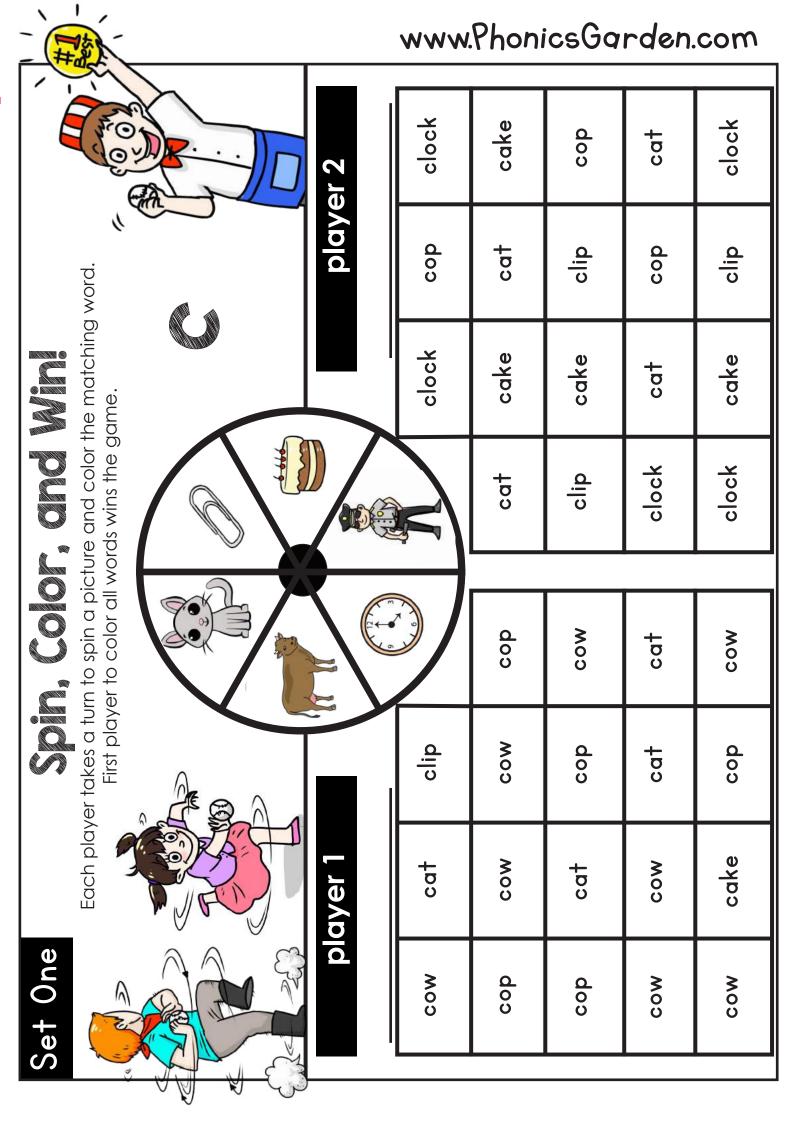

# A player 2 Each player takes a turn to spin a picture and color the matching word. First player to color all words wins the game. Spin. Color, and Win Make Your Own: #2 player '

| G     | nonics<br>arde<br>nicsGarder |         | Nan     | ne:_   |        |        |          |         |         |             | Date:         | Set I     |
|-------|------------------------------|---------|---------|--------|--------|--------|----------|---------|---------|-------------|---------------|-----------|
| ç     | Say it! Build it             | ! Write | ! Color | the le | etters | that s | spell th | ne pict | ure's i | name. Write | the word on t | the line. |
| (     | cow                          | сор     | c       | clock  |        | cake   |          | cat     | ł       | clip        | cup           | car       |
|       |                              |         |         |        |        |        |          | i       |         |             |               |           |
|       |                              | с       | 00      | b      | 0      | ou     | ld       | р       | nd      |             |               |           |
|       | 1r                           |         |         |        |        |        |          |         |         |             |               |           |
| D     |                              |         |         |        | •      |        | _ •      |         | 1.      |             |               |           |
| llann |                              | gl      | С       | a      | ai     | i      | oi       | ke      | ck      |             |               |           |
|       |                              |         |         |        |        |        |          |         |         | •           |               |           |
| 2     | $\bigcirc$                   |         |         |        |        |        |          |         |         | ]           |               |           |
|       |                              | cl      | i       | b      | nk     | i      | р        | mp      | nk      |             |               |           |
|       | Ø                            |         |         |        |        |        |          |         |         | ]           |               |           |
|       |                              |         |         |        |        |        |          | 1       | r       | ı ———       |               |           |
|       |                              | c       | ea      | b      | a      | ch     | d        | +       | ne      |             |               |           |
|       | AP                           |         |         |        |        |        |          |         |         |             |               |           |
|       |                              |         |         |        |        |        |          |         |         |             |               |           |
| 3     |                              | tr      | sl      | oa     | с      | a      | d        | nt      | r       |             |               |           |
|       |                              |         |         |        |        |        |          |         |         |             |               |           |
|       |                              |         |         |        |        |        |          |         |         |             |               |           |
| 6     | B                            | с       | ai      | b      | 00     | m      | р        | u       | р       |             |               |           |
|       |                              |         |         |        |        |        | •        |         | •       |             |               |           |
|       |                              |         |         |        |        |        |          |         |         |             |               |           |
|       |                              | fl      | oi      | С      | 0      | i      | w        | n       | mp      |             |               |           |
| -     | AT Y                         |         |         |        |        | •      |          |         |         |             |               |           |
|       | 2 - 2s                       |         |         |        |        |        |          |         |         |             |               |           |
| 2     | 12                           | _       |         | _      |        | •      |          |         |         | ]           |               |           |
|       |                              | C       |         | 0      | ou     |        | 00       | СК      | m       |             |               |           |
|       | 6                            |         |         |        |        |        |          |         |         |             |               |           |