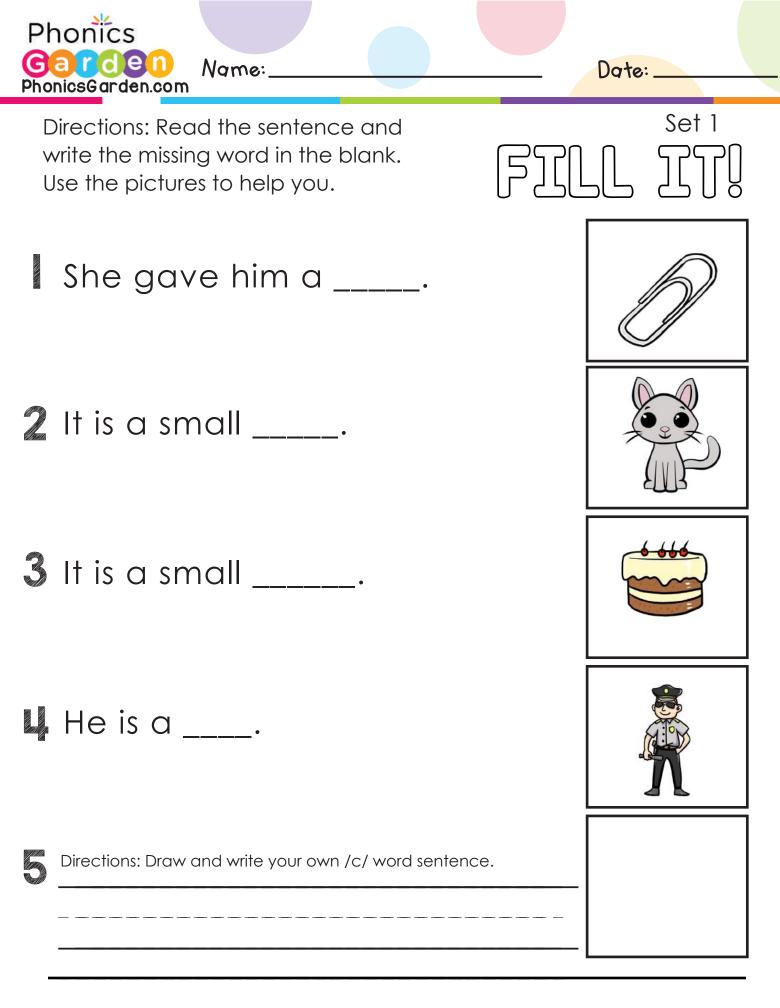

Phonics Garden PhonicsGarden.com
Name: \_\_\_\_\_ Date: \_\_\_\_\_

Use the word box to help you answer each question or statement below.

| <sup>1.</sup> He is a | 2. It is a small    | <sup>3.</sup> She gave him a | 4. It is a small             |
|-----------------------|---------------------|------------------------------|------------------------------|
|                       |                     |                              |                              |
|                       |                     | 7. This is a brown           |                              |
| 5. It is a blue       | 6. I need a of tea. | 7. This is a brown           | 8. I set the alarm<br>for 8. |
|                       |                     |                              | www.PhonicsGarden.com        |
|                       |                     |                              | en.com                       |
| -                     | 🔪 Word Bo           |                              |                              |
| cow                   | cat                 | clock                        | O clip                       |
| cop                   | cup                 | cake                         | car                          |