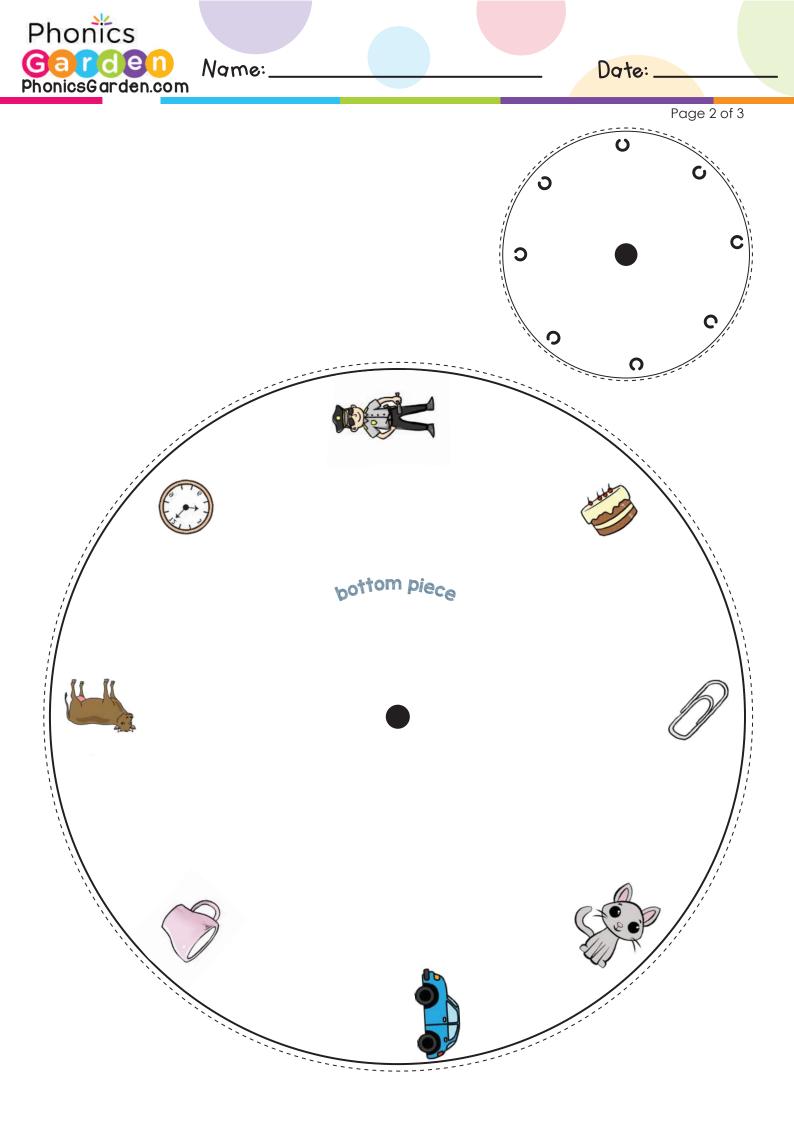

#### c Words

Step 1: Print the word wheel on card stock paper for best results.

70

dh

dke

Step 2: Attach the front to the back with a brass paper fastener, paperclip, or another fastening object.

Step 3: Have your students spin the wheel to make and read the words.