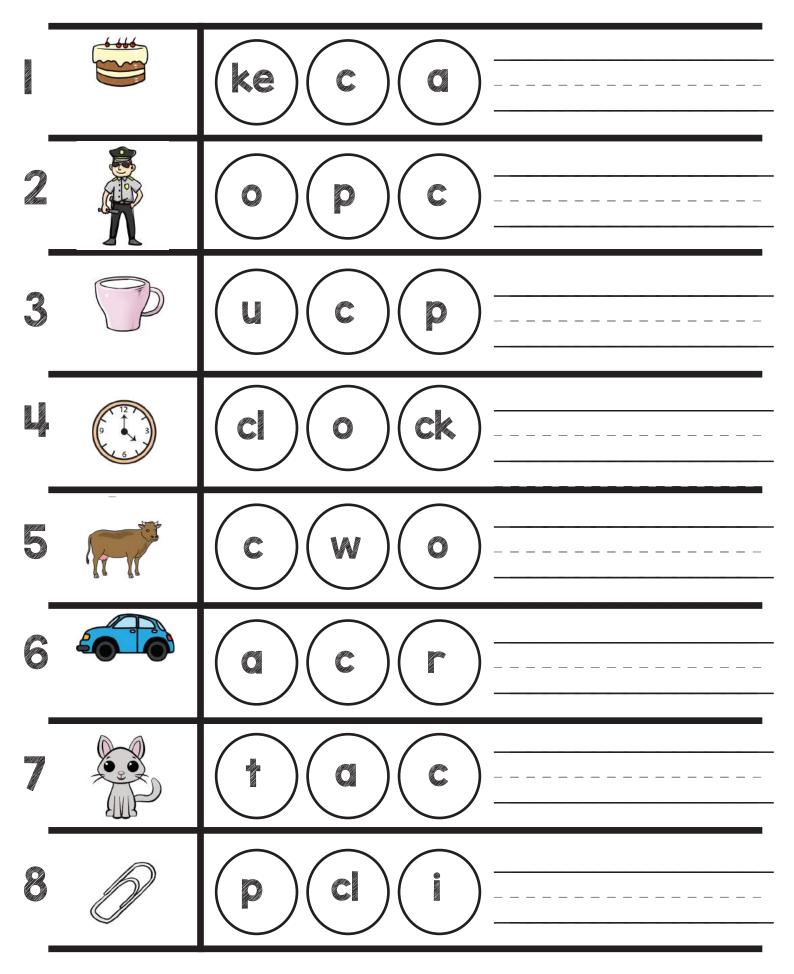

| G | nonics<br>arde<br>nicsGarder |         | Nan     | ne:_   |        |        |          |         |         |             | Date:         | Set 2    |
|---|------------------------------|---------|---------|--------|--------|--------|----------|---------|---------|-------------|---------------|----------|
|   | Say it! Build it             | ! Write | ! Color | the le | etters | that s | spell th | ne pict | ure's i | name. Write | the word on t | he line. |
|   | cow                          | сор     | c       | clock  |        | cake   |          | cat     |         | clip        | cup           | car      |
|   | $\bigcirc$                   |         |         |        |        |        |          |         | r       | 1           |               |          |
|   | D                            | с       | 00      | u      | ai     | ou     | ld       | р       | nd      |             |               |          |
|   |                              |         |         |        |        |        |          |         |         |             |               |          |
|   |                              |         |         |        |        |        |          |         |         | 1 —————     |               |          |
| 2 |                              | gl      | br      | с      | ai     | a      | oi       | r       | ck      |             |               |          |
|   |                              |         |         |        |        |        |          |         |         | ]           |               |          |
| 2 |                              |         |         |        |        |        |          |         |         | 1 ———       |               |          |
| J |                              | с       | a       | oa     | nk     | n      | ee       | mp      | +       |             |               |          |
|   |                              |         |         |        |        |        |          |         |         | ]           |               |          |
|   | 6 666                        |         | 1       |        |        |        |          |         |         | ı ——–       |               |          |
|   |                              | с       | ea      | b      | a      | ke     | d        | ck      | ne      |             |               |          |
|   |                              |         |         |        |        |        |          |         |         | ]           |               |          |
| 5 |                              |         |         |        |        |        |          |         |         | ] ———       |               |          |
|   | N                            | tr      | С       | oa     |        | i      | d        | nt      | р       |             |               |          |
|   | $\bigcirc$                   | L       |         |        |        |        |          |         |         |             |               |          |
| 6 | Contraction of the second    |         |         |        |        |        |          |         |         | ] ——–       |               |          |
|   | ti th                        | sm      | с       | +      | 0      | a      | W        | nd      | ch      |             |               |          |
|   |                              |         |         |        |        |        |          |         |         |             |               |          |
| 7 |                              | fl      | oi      | cl     | 0      | i      | 00       | ch      | ck      | ]           |               |          |
| * | Le de                        |         |         | CI     | 0      |        | 00       |         | CK      |             |               |          |
|   |                              |         |         |        |        |        |          |         |         |             |               |          |
| 8 |                              | с       | sn      | 0      | ou     | i      | 00       | р       | m       |             |               |          |
|   |                              |         |         |        |        |        |          |         |         | ]           |               |          |