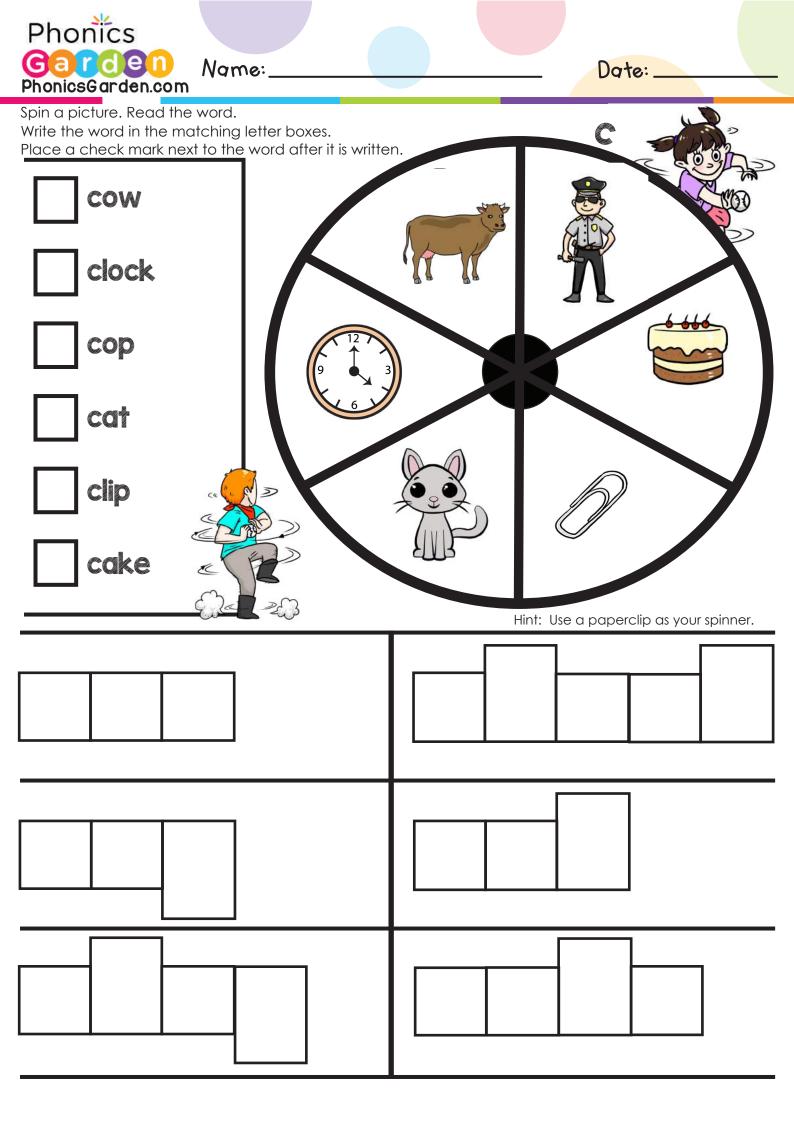

#### c Words

Step 1: Print the word wheel on card stock paper for best results.

70

dh

dke

Step 2: Attach the front to the back with a brass paper fastener, paperclip, or another fastening object.

Step 3: Have your students spin the wheel to make and read the words.