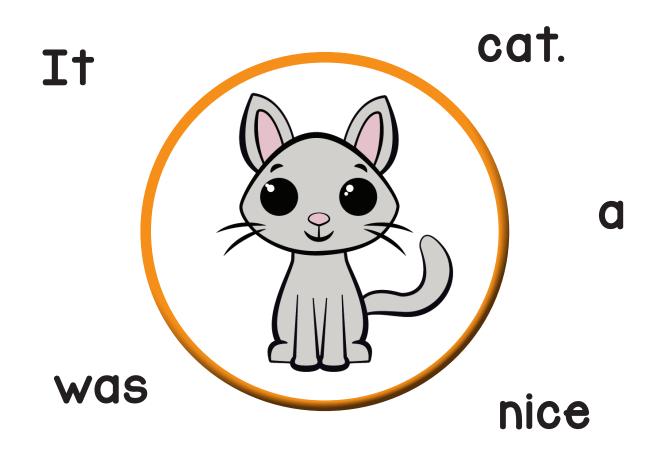

## SENTENCE BUILDING

Cut out the words and paste them in the boxes above to make a sentence. Then, write your sentence on the line.

| She | put | a | in | h | is | hc | air. | clip  | • |
|-----|-----|---|----|---|----|----|------|-------|---|
| is  | C   | n | ca | † | ł  | ł  | an   | imal. | • |