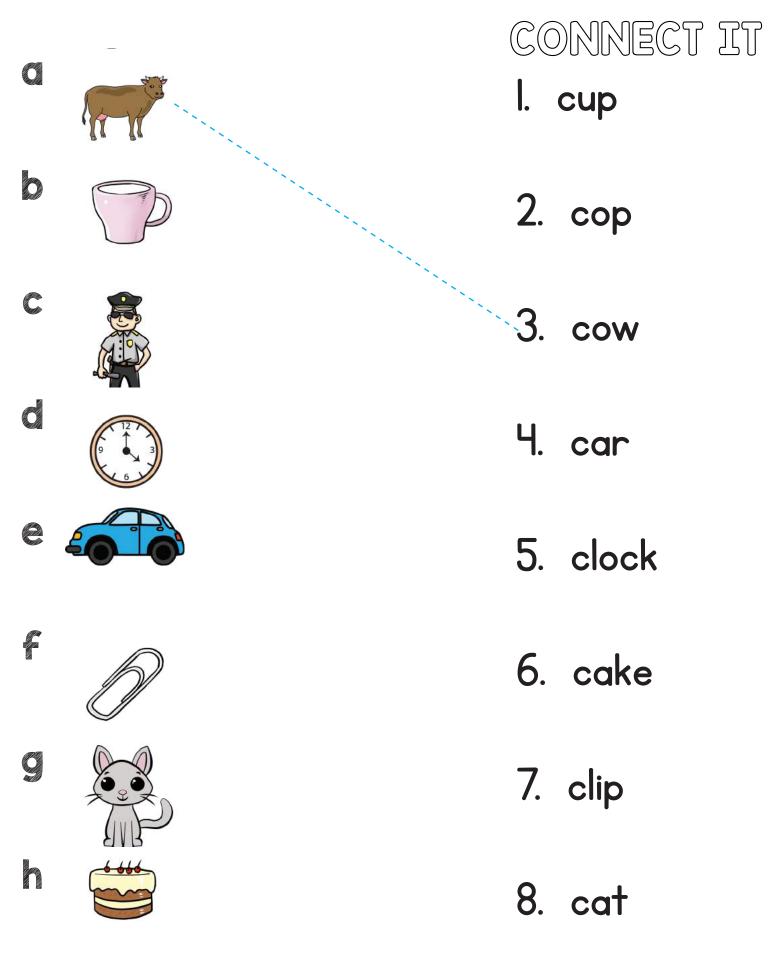

Directions: Draw and write your own /c/ words.

Name:\_

Phonics

Garde

PhonicsGarden.com

Date: \_

Directions: Draw a line to connect the picture with the word it matches.

Garden.com