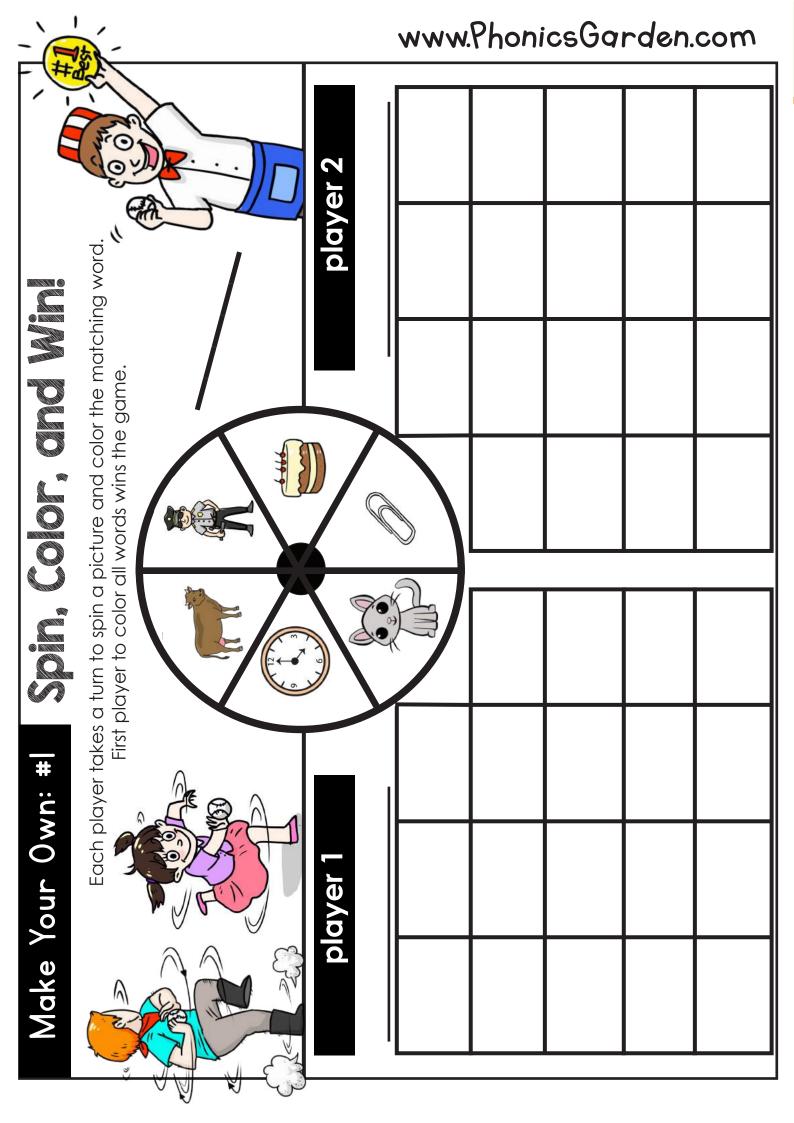

# A player 2 Each player takes a turn to spin a picture and color the matching word. First player to color all words wins the game. Spin. Color, and Win Make Your Own: #2 player '