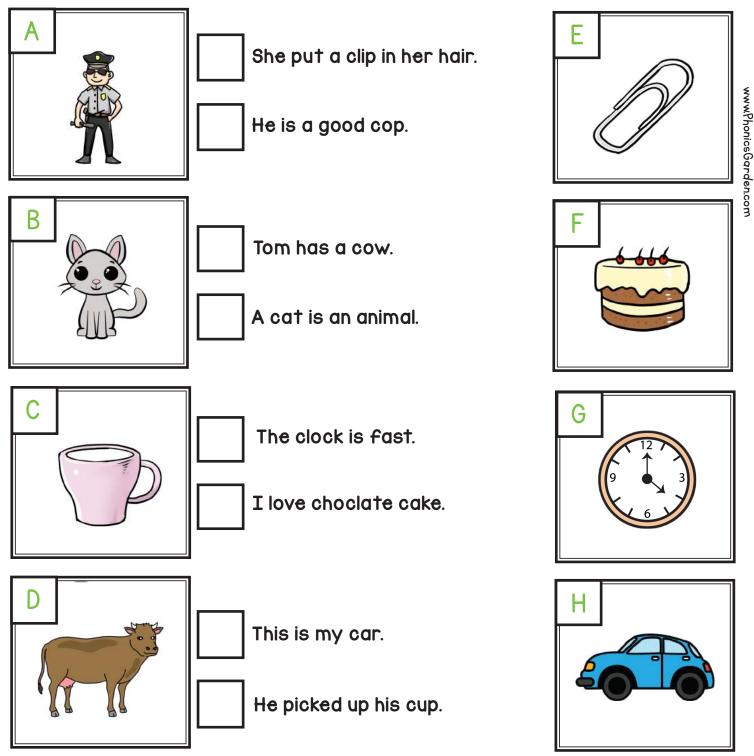

Phonics PhonicsGarden.com
Name: \_\_\_\_\_ Date: \_\_\_\_\_

Match the pictures to their sentences by writing the correct letters in the box.

Write a great sentence of your own on the lines below.

\_\_\_\_\_