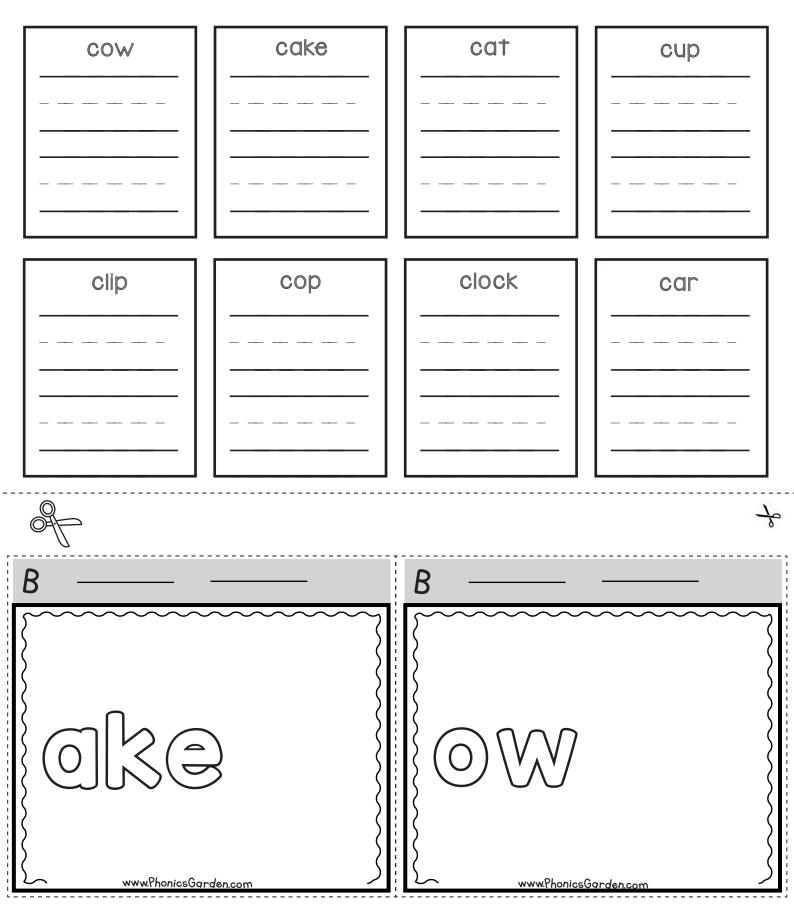

When you are done cutting and pasting your words, finish the sentence below. Add a full-stop period.

|                             | ·                          |                            |                       |
|-----------------------------|----------------------------|----------------------------|-----------------------|
|                             |                            |                            |                       |
| Write the missing letters b | elow. Cut out the boxes of | and glue the top flap onto | the matching picture. |
|                             | ako                        | lin                        | <b>a</b> t            |
| ор                          | ake                        | lip                        |                       |