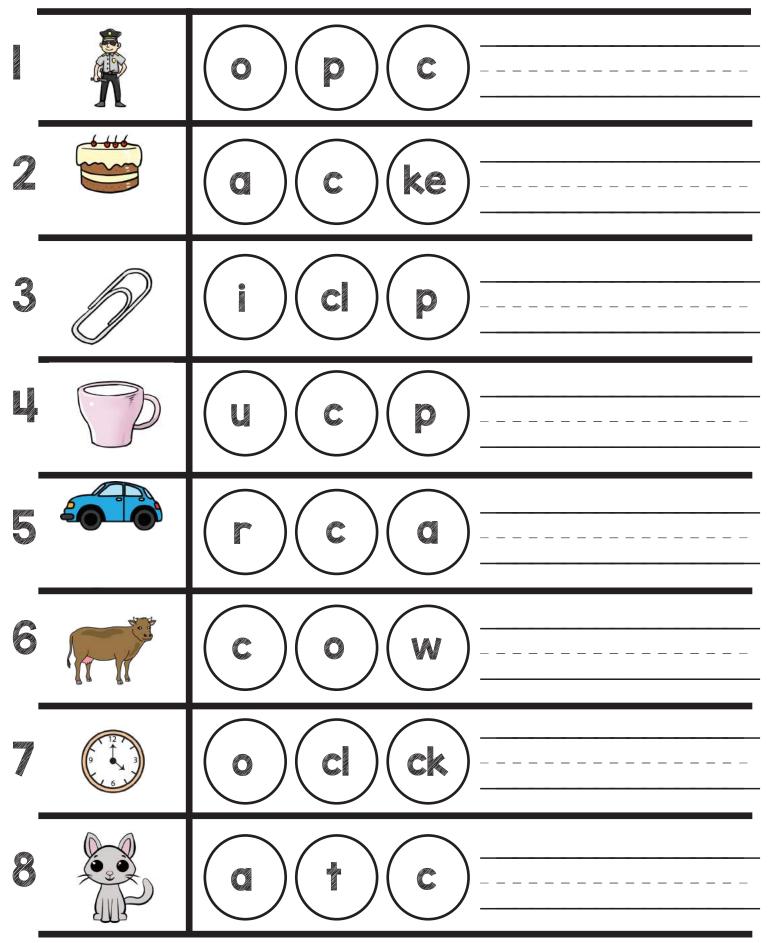

| G     | nonics<br>arde<br>nicsGarder |         | Nan     | ne:_   |        |        |          |         |         |             | Date:         | Set I     |
|-------|------------------------------|---------|---------|--------|--------|--------|----------|---------|---------|-------------|---------------|-----------|
| ç     | Say it! Build it             | ! Write | ! Color | the le | etters | that s | spell th | ne pict | ure's i | name. Write | the word on t | the line. |
| (     | cow                          | сор     | c       | clock  |        | cake   |          | cat     | ł       | clip        | cup           | car       |
|       |                              |         |         |        |        |        |          | i       |         |             |               |           |
|       |                              | с       | 00      | b      | 0      | ou     | ld       | р       | nd      |             |               |           |
|       | 1r                           |         |         |        |        |        |          |         |         |             |               |           |
| D     |                              |         |         |        | •      |        | _ •      |         | 1.      |             |               |           |
| llann |                              | gl      | С       | a      | ai     | i      | oi       | ke      | ck      |             |               |           |
|       |                              |         |         |        |        |        |          |         |         | •           |               |           |
| 2     | $\bigcirc$                   |         |         |        |        |        |          |         |         | ]           |               |           |
|       |                              | cl      | i       | b      | nk     | i      | р        | mp      | nk      |             |               |           |
|       | Ø                            |         |         |        |        |        |          |         |         | ]           |               |           |
|       |                              |         |         |        |        |        |          | 1       | r       | ı ———       |               |           |
|       |                              | c       | ea      | b      | a      | ch     | d        | +       | ne      |             |               |           |
|       | AP                           |         |         |        |        |        |          |         |         |             |               |           |
|       |                              |         |         |        |        |        |          |         |         |             |               |           |
| 3     |                              | tr      | sl      | oa     | с      | a      | d        | nt      | r       |             |               |           |
|       |                              |         |         |        |        |        |          |         |         |             |               |           |
|       |                              |         |         |        |        |        |          |         |         |             |               |           |
| 6     | B                            | с       | ai      | b      | 00     | m      | р        | u       | р       |             |               |           |
|       |                              |         |         |        |        |        | •        |         | •       |             |               |           |
|       |                              |         |         |        |        |        |          |         |         |             |               |           |
|       |                              | fl      | oi      | С      | 0      | i      | w        | n       | mp      |             |               |           |
| -     | AT Y                         |         |         |        |        | •      |          |         |         |             |               |           |
|       | 2 - 2s                       |         |         |        |        |        |          |         |         |             |               |           |
| 2     | 12                           | _       |         | _      |        | •      |          |         |         | ]           |               |           |
|       |                              | C       |         | 0      | ou     |        | 00       | СК      | m       |             |               |           |
|       | 6                            |         |         |        |        |        |          |         |         |             |               |           |