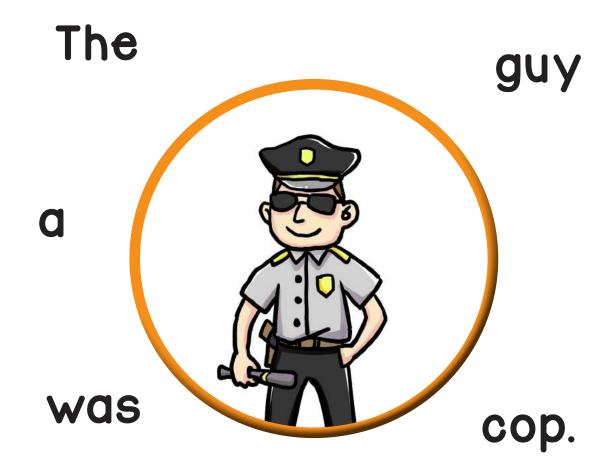

Phonics Garden PhonicsGarden.com
Name: \_\_\_\_\_ Date: \_\_\_\_\_

Use the word box to help you answer each question or statement below.

| <sup>1.</sup> He is a | 2. It is a small    | <sup>3.</sup> She gave him a | 4. It is a small             |
|-----------------------|---------------------|------------------------------|------------------------------|
|                       |                     |                              |                              |
|                       |                     | 7. This is a brown           |                              |
| 5. It is a blue       | 6. I need a of tea. | 7. This is a brown           | 8. I set the alarm<br>for 8. |
|                       |                     |                              | www.PhonicsGarden.com        |
|                       |                     |                              | en.com                       |
| -                     | 🔪 Word Bo           |                              |                              |
| cow                   | cat                 | clock                        | O clip                       |
| cop                   | cup                 | cake                         | car                          |