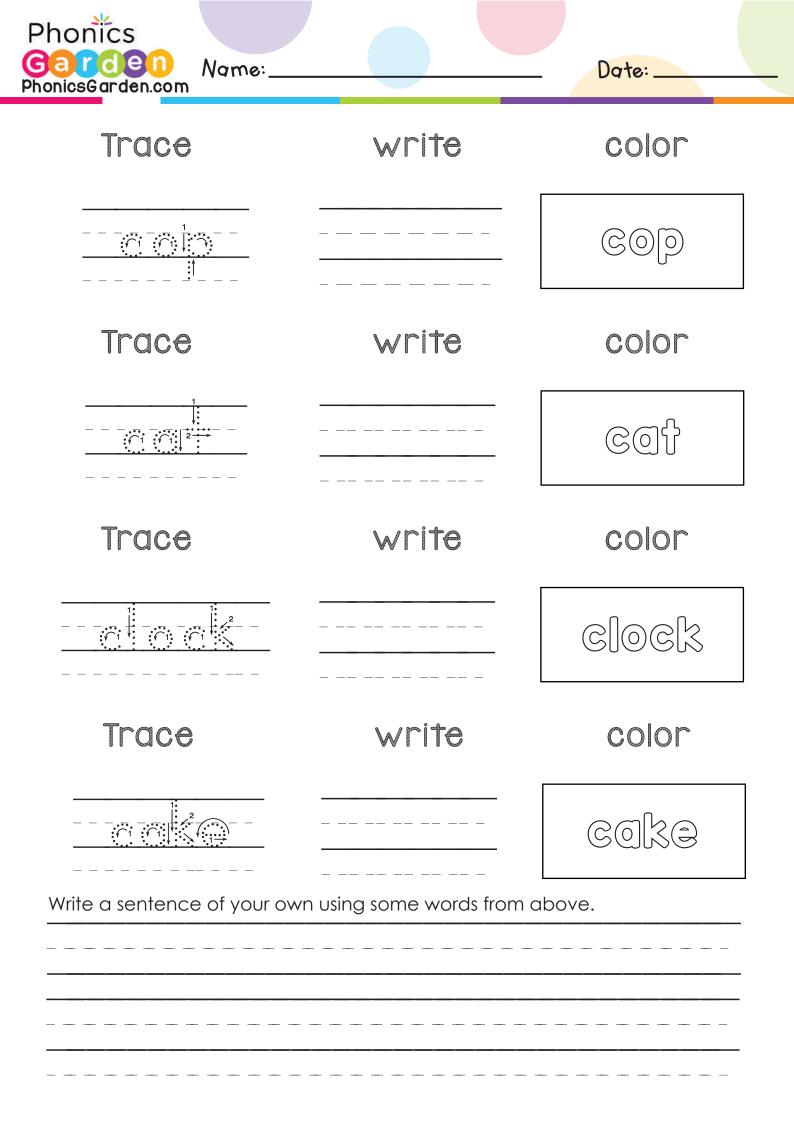

### c set l

Cut out the letters. Glue them under the pictures to spell the words correctly.

SEE - SAY - CUT - PASTE - READ

Cut out the letters. Glue them under the pictures to spell the words correctly.

| Trace                | write                      | color  |
|----------------------|----------------------------|--------|
|                      |                            | COW    |
| Trace                | write                      | color  |
|                      |                            | Clip   |
| Trace                | write                      | color  |
|                      |                            | CUP    |
| Trace                | write                      | color  |
|                      |                            | 709    |
| a sentence of your o | wn using some words from a | above. |