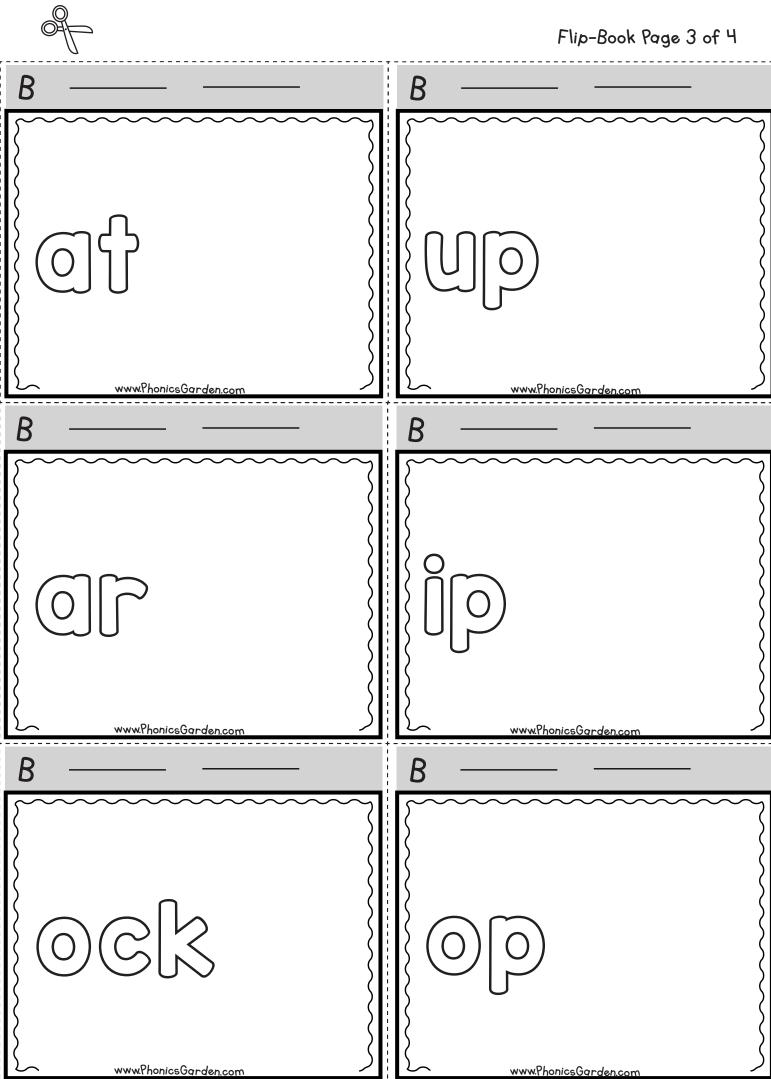

# Let's Read the C WORDS Directions: To assemble your flip-book reader, cut out all the boxes along the dashed-black lines. Attach the smaller boxes on top of each other by stapling them to the shaded gray area indicated. The top box has the word "Name" on it. Flip-Book Page I of 4 Front Cover Back Page ----- $(0)/\sqrt{}$ 9 Ŋ ip-Book 0