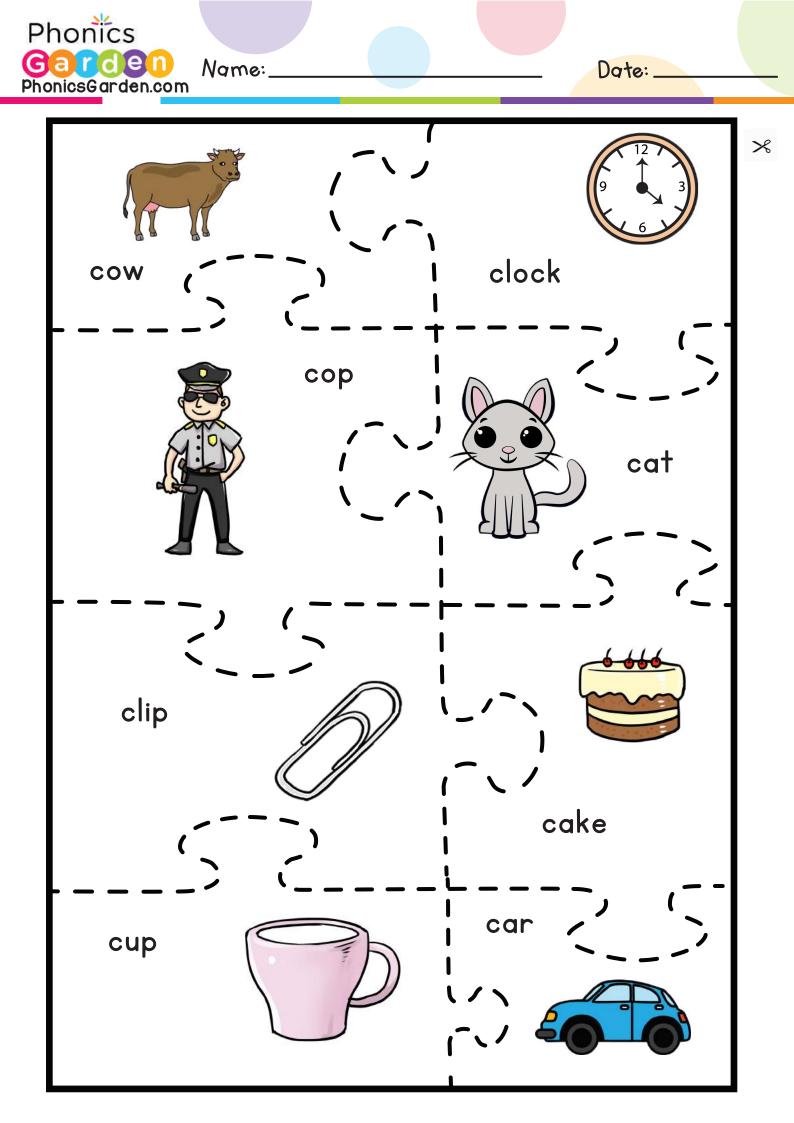

Name:

Phonics

ar

Date: \_\_\_\_

PhonicsGarden.com Hint: Use a paperclip as your spinner.

Spin and Spell Spin the spinner. Spell and write the C word.

| Phoni<br>Gar<br>PhonicsGo | den       | Name:_                                |        |        | 127     | T        |        |         | _ |
|---------------------------|-----------|---------------------------------------|--------|--------|---------|----------|--------|---------|---|
|                           | pin an    |                                       | k      |        |         |          |        |         |   |
| Cut                       | and paste | a picture.<br>the letter<br>ching wor |        |        |         |          |        |         |   |
| Write your                | words on  | the lines.                            |        |        |         |          |        |         |   |
|                           | COW       | cop                                   | cak    | •••••• | ip c    | <br>at ( |        |         | - |
| UO<br>C                   | o<br>cl   | a                                     | i<br>P | a<br>t | o<br>ke | c<br>p   | C<br>W | c<br>ck |   |