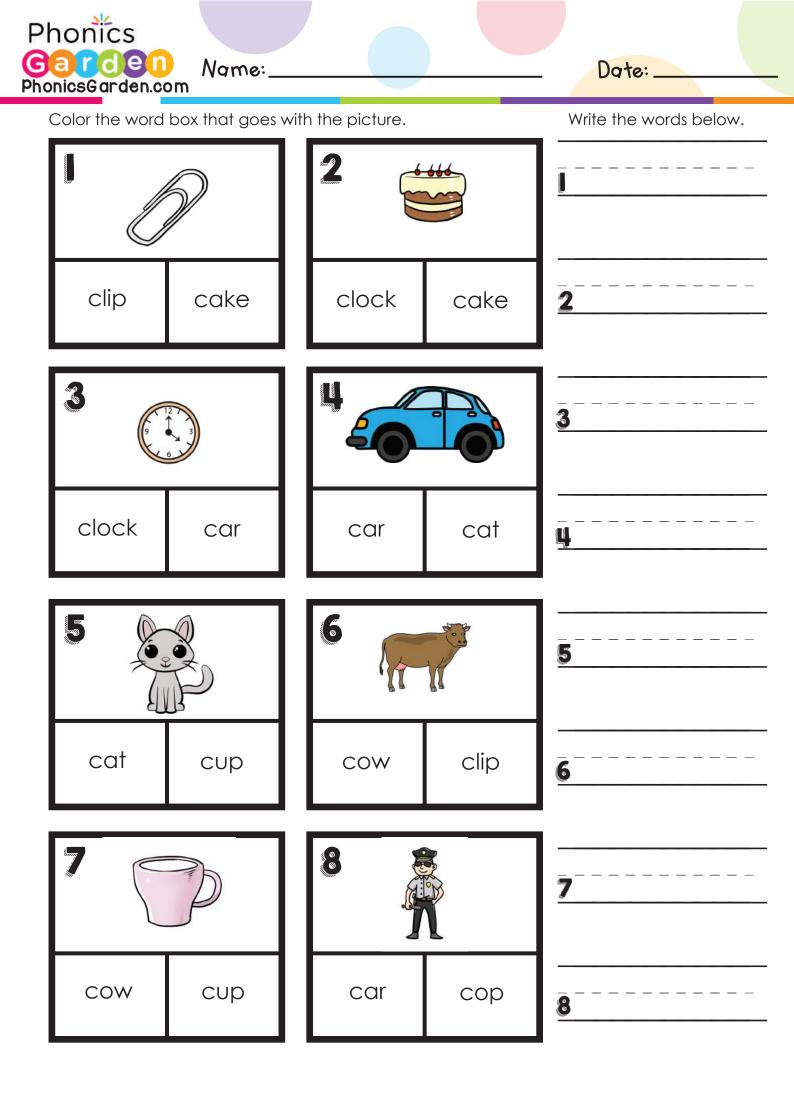

Phonics

Date: \_\_\_\_

Circle the correct word and write it on the line.

| l   |       | 2.   | ***  | 3.      |       |
|-----|-------|------|------|---------|-------|
|     | cop   | cup  | cake | cake    | cot   |
|     |       |      |      |         |       |
| Ч.  |       | 5.   |      | 6.      |       |
|     | clock | cake | car  | clock   | clip  |
|     |       |      |      |         |       |
| 7.  | P     | 8.   | D    | q.      |       |
| cup | car   | cow  | clip | cat     | сор   |
|     |       |      |      |         |       |
|     | cop.  | saw  | I    | a – – – | brave |