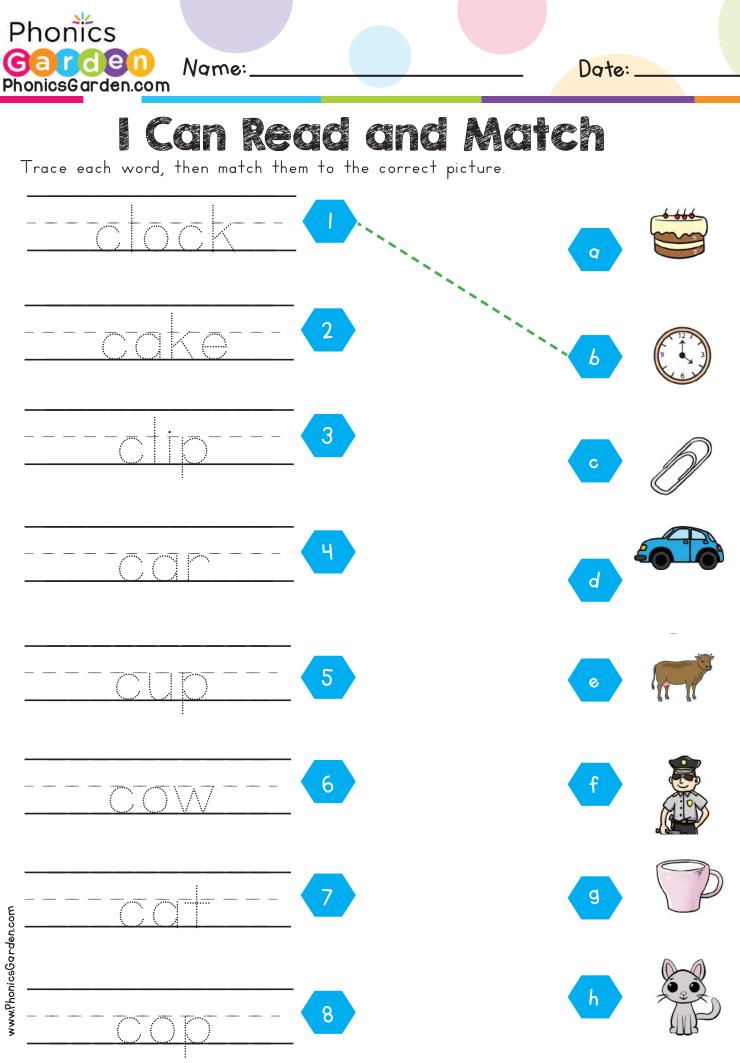

Directions: Draw and write your own /c/ words.

Name:\_

Phonics

Garde

PhonicsGarden.com

Date: \_

Directions: Draw a line to connect the picture with the word it matches.

Garden.com