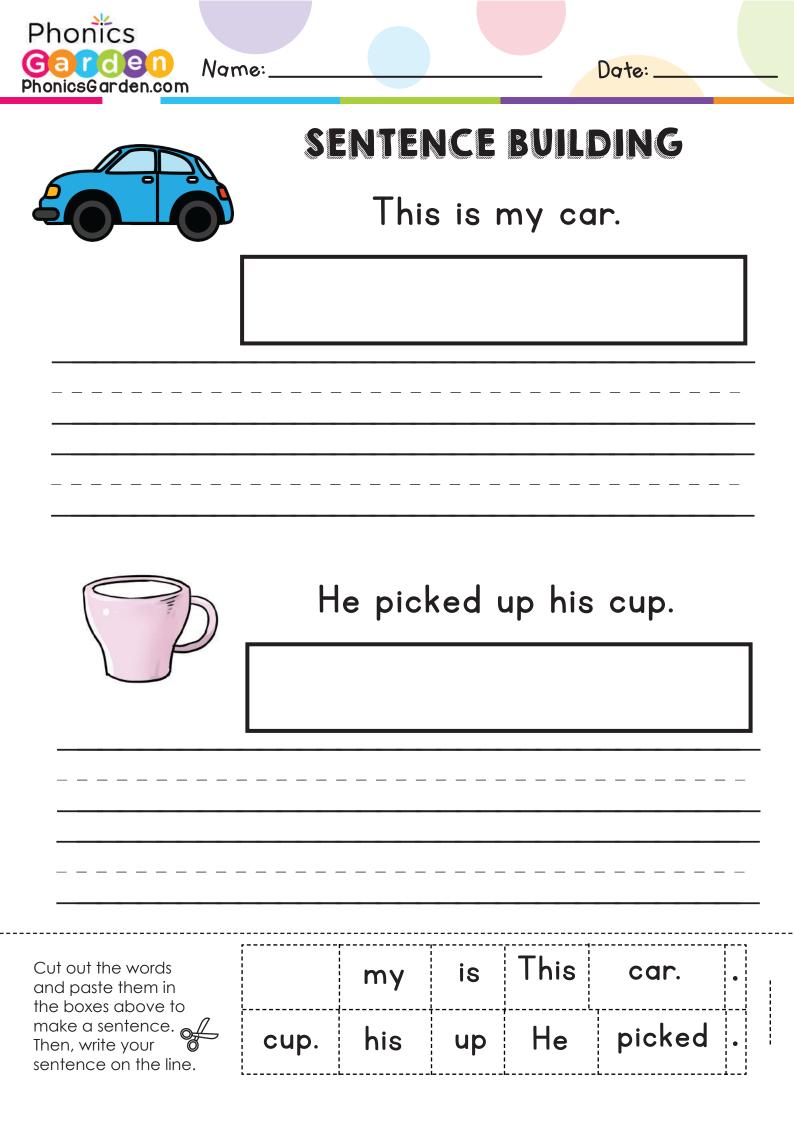

## SENTENCE BUILDING

#### The clock is fast.

|                                                               | ,     | <br> |     |       |   |
|---------------------------------------------------------------|-------|------|-----|-------|---|
| Cut out the words<br>and paste them in<br>the boxes above to  | cow.  | a    | has | Tom   | • |
| make a sentence.<br>Then, write your<br>sentence on the line. | fast. | is   | The | clock | • |