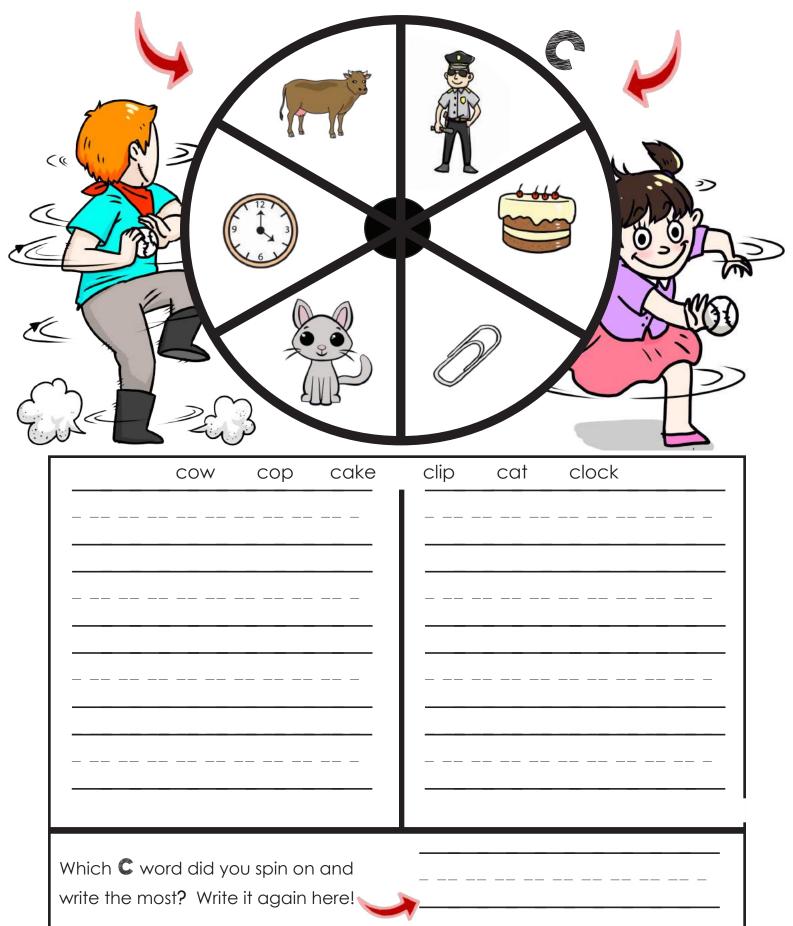

Name:

Phonics

ar

Date: \_\_\_\_

PhonicsGarden.com Hint: Use a paperclip as your spinner.

Spin and Spell Spin the spinner. Spell and write the C word.

| Phoni<br>Gar<br>PhonicsGo | den       | Name:_                                |        |        | 127     | T        |        |         | _ |
|---------------------------|-----------|---------------------------------------|--------|--------|---------|----------|--------|---------|---|
|                           | pin an    |                                       | k      |        |         |          |        |         |   |
| Cut                       | and paste | a picture.<br>the letter<br>ching wor |        |        |         |          |        |         |   |
| Write your                | words on  | the lines.                            |        |        |         |          |        |         |   |
|                           | COW       | cop                                   | cak    | •••••• | ip c    | <br>at ( |        |         | - |
| UO<br>C                   | o<br>cl   | a                                     | i<br>P | a<br>t | o<br>ke | c<br>p   | C<br>W | c<br>ck |   |