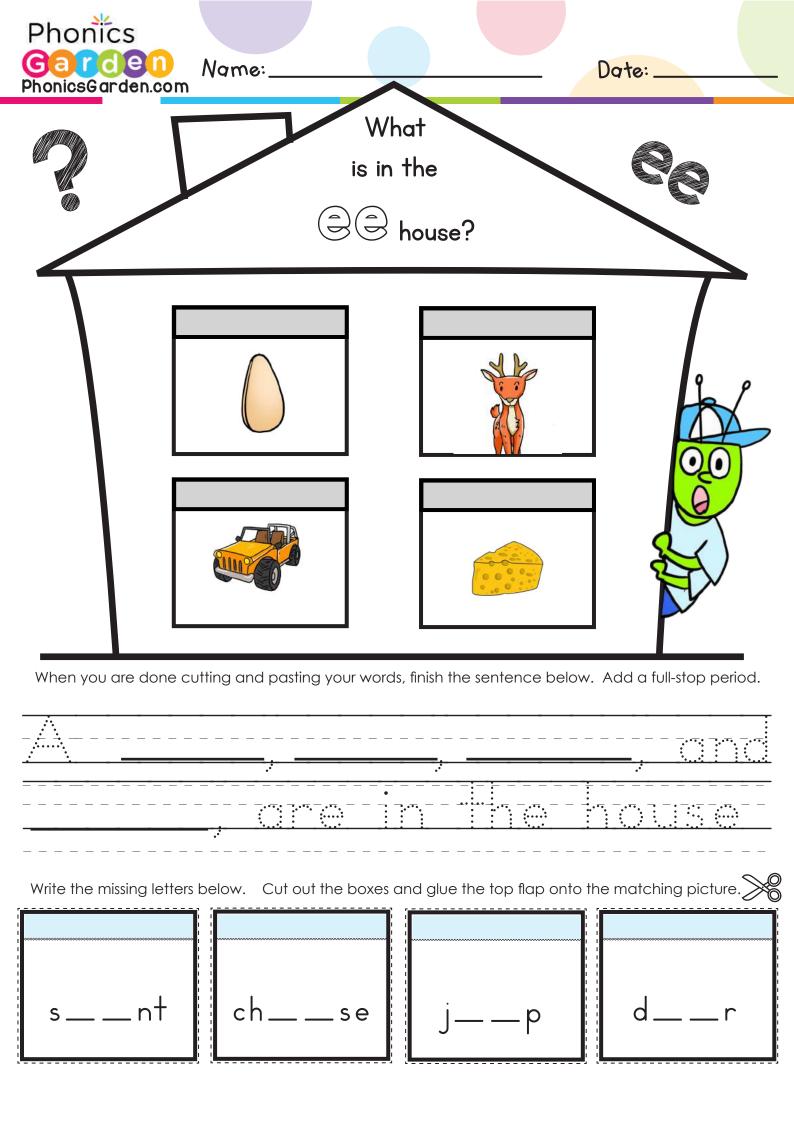

| Phonics           |
|-------------------|
| Garden            |
| PhonicsGarden.com |

| Name: | Date: |  |
|-------|-------|--|
|       |       |  |

| Phonicso di den.com                                                                                                                       |                                        |
|-------------------------------------------------------------------------------------------------------------------------------------------|----------------------------------------|
| Spin a picture. Read the word.<br>Write the word in the matching letter boxes.<br>Place a check mark next to the word after it is written |                                        |
| meet                                                                                                                                      |                                        |
| sweet                                                                                                                                     |                                        |
| seed                                                                                                                                      |                                        |
| cheese                                                                                                                                    |                                        |
| jeep                                                                                                                                      |                                        |
| deer                                                                                                                                      |                                        |
|                                                                                                                                           | Hint: Use a paperclip as your spinner. |
|                                                                                                                                           |                                        |
|                                                                                                                                           |                                        |
|                                                                                                                                           |                                        |

## www.PhonicsGarden.com

|                                                                   | er 2     | deeps | cheek | deeys | jeep  | deeys |
|-------------------------------------------------------------------|----------|-------|-------|-------|-------|-------|
| word.                                                             | player 2 | deer  | jeep  | sweet | cheek | deeps |
| the matching game.                                                |          | deer  | sweet | cheek | sweet | deeys |
| spin a picture and color the match color all words wins the game. |          |       | jeep  | jeep  | deer  | jeep  |
| 100                                                               |          |       |       |       |       |       |
|                                                                   |          |       | deer  | sweet | sweet | mee†  |
| ver takes a turn to<br>First player to                            |          | sheep | sweet | cheek | sweet | deeys |
| Each play                                                         | player 1 | sweet | deeys | meet  | cheek | swee† |
| Set Two                                                           | ā        | deer  | cheek | jeep  | cheek | sweet |
| の一世紀                                                              |          |       |       |       |       |       |