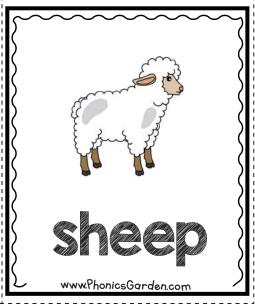

deer

sweet

deer

Write the words below.

sheep

sheep cheese

cheese

cheek

| Ν | ame: |  |  |
|---|------|--|--|
|   |      |  |  |

Date: \_\_\_\_\_Set |

Say it! Build it! Write! Color the letters that spell the picture's name. Write the word on the line.

meet

seed

sweet

deer

cheese

meet

seed

sweet

deer

cheese

jeep

cheek

sheep