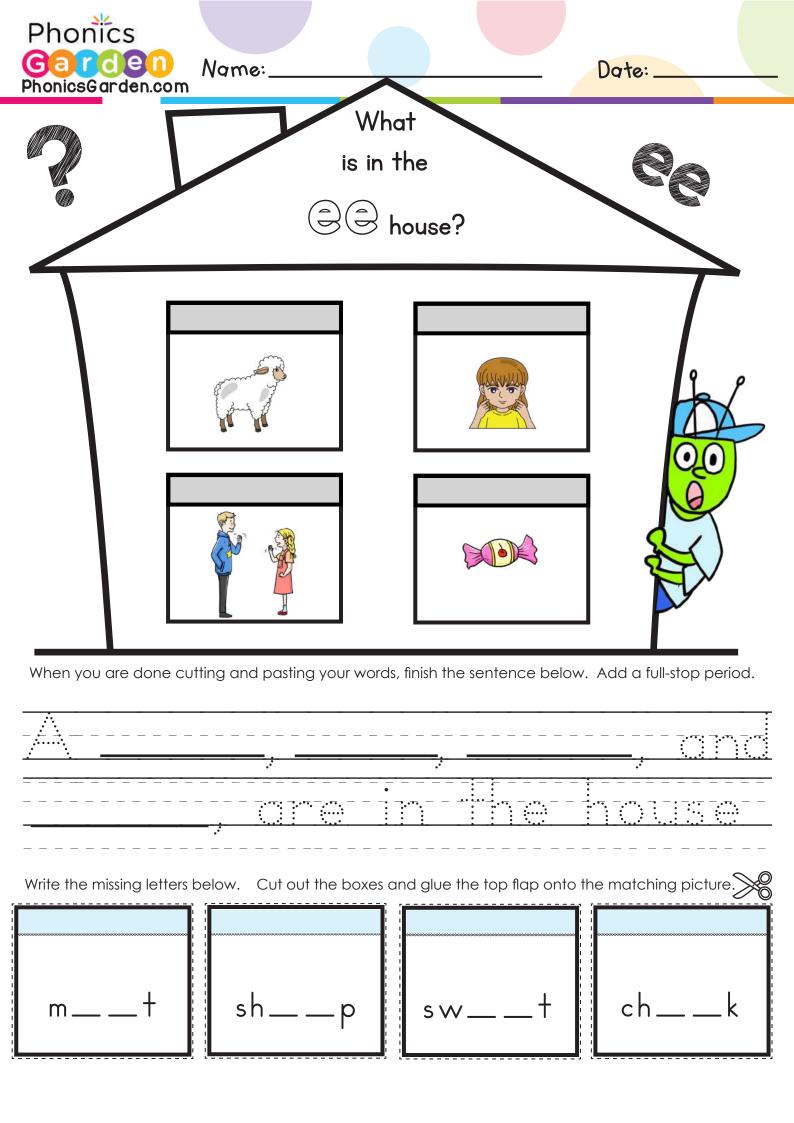

| Phonics           |
|-------------------|
| Garden            |
| PhonicsGarden.com |

| Name: |  |
|-------|--|
|       |  |

| Date: |  |
|-------|--|
|       |  |

**n** Hint: Use a paperclip as your spinner.

Spin and Spell Spin the spinner. Spell and write the ee word.

| meet seed deer                           | jeep cheese sweet |
|------------------------------------------|-------------------|
|                                          |                   |
|                                          |                   |
|                                          |                   |
|                                          |                   |
|                                          |                   |
|                                          |                   |
|                                          |                   |
|                                          |                   |
|                                          |                   |
|                                          |                   |
|                                          |                   |
|                                          |                   |
|                                          |                   |
|                                          | <u> </u>          |
|                                          |                   |
| Which <b>@@</b> word did you spin on and |                   |
| write the most? Write it again here!     | <u> </u>          |