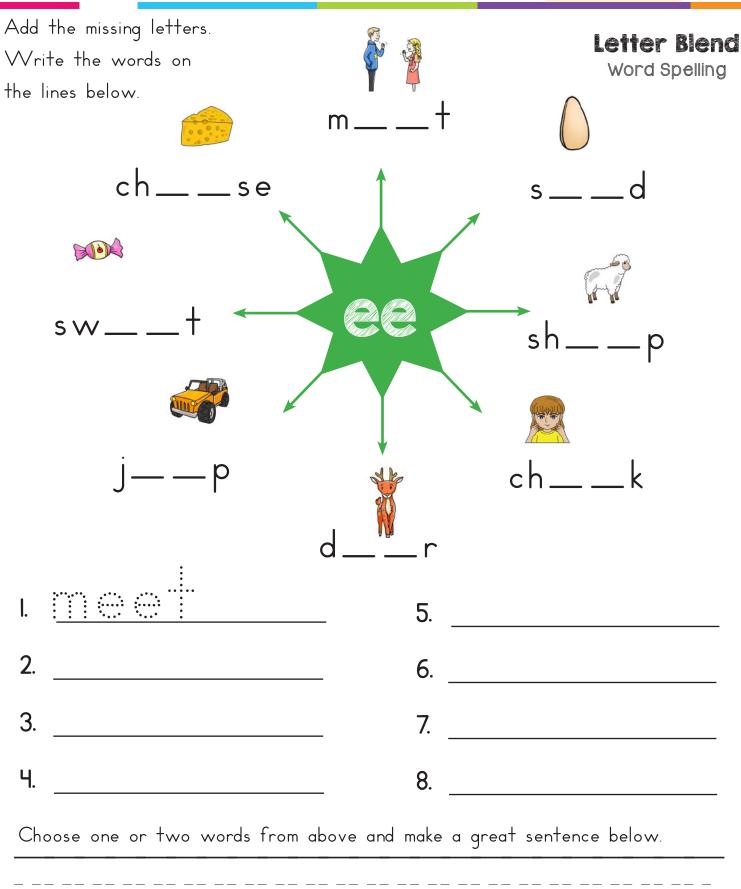

Spin and Spell Spin the spinner. Spell and write the ee word.

| meet seed deer                           | jeep cheese sweet |
|------------------------------------------|-------------------|
|                                          |                   |
|                                          |                   |
|                                          |                   |
|                                          |                   |
|                                          |                   |
|                                          |                   |
|                                          |                   |
|                                          |                   |
|                                          |                   |
|                                          |                   |
|                                          |                   |
|                                          |                   |
|                                          |                   |
|                                          | <u> </u>          |
|                                          |                   |
| Which <b>@@</b> word did you spin on and |                   |
| write the most? Write it again here!     | <u> </u>          |

| Phonics           |
|-------------------|
| Garden            |
| PhonicsGarden.com |

| Name: | Date: |  |
|-------|-------|--|
|       |       |  |

| Phonicso di den.com                                                                                                                       |                                        |
|-------------------------------------------------------------------------------------------------------------------------------------------|----------------------------------------|
| Spin a picture. Read the word.<br>Write the word in the matching letter boxes.<br>Place a check mark next to the word after it is written |                                        |
| meet                                                                                                                                      |                                        |
| sweet                                                                                                                                     |                                        |
| seed                                                                                                                                      |                                        |
| cheese                                                                                                                                    |                                        |
| jeep                                                                                                                                      |                                        |
| deer                                                                                                                                      |                                        |
|                                                                                                                                           | Hint: Use a paperclip as your spinner. |
|                                                                                                                                           |                                        |
|                                                                                                                                           |                                        |
|                                                                                                                                           |                                        |