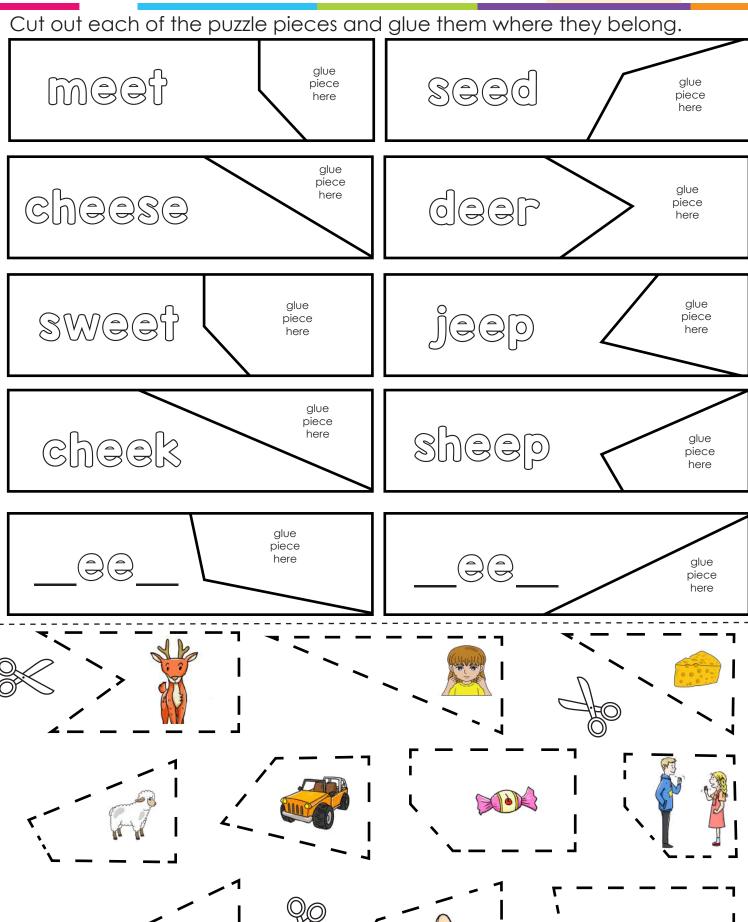

Name:\_\_\_\_\_

Date:

 $\aleph$ 

| Phonics           |
|-------------------|
| Garden            |
| PhonicsGarden.com |

| Ν | lame: |  |  |
|---|-------|--|--|
|   |       |  |  |

| Date: |  |
|-------|--|
|       |  |

| Phonics           |
|-------------------|
| Garden            |
| PhonicsGarden.com |

| Name: |  |  |
|-------|--|--|
|       |  |  |

| Λ | lame: |  |  |
|---|-------|--|--|
|   |       |  |  |

Date: Page 1 of 3