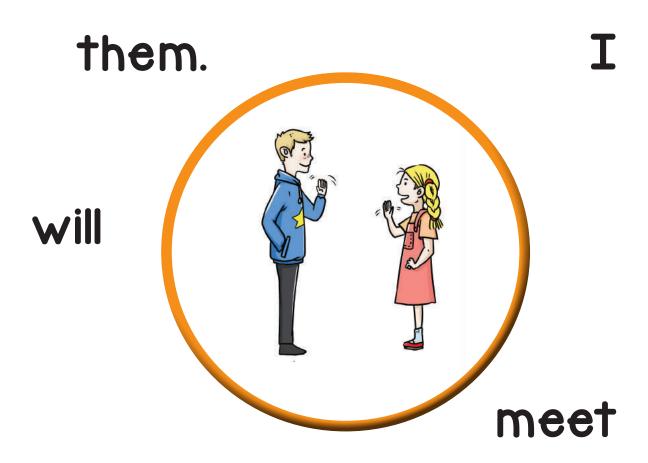

| N | ame: |  |  |
|---|------|--|--|
|   |      |  |  |

| Date: |  |
|-------|--|
|       |  |

|  | I wanted to meet him. |            |
|--|-----------------------|------------|
|  |                       |            |
|  |                       |            |
|  |                       |            |
|  |                       |            |
|  |                       | <b>-</b> . |

Cut out the words and paste them in the boxes above to make a sentence. Then, write your sentence on the line.

| him | to | I | meet | wanted | • |
|-----|----|---|------|--------|---|
| was | Ιt |   | very | sweet  | • |