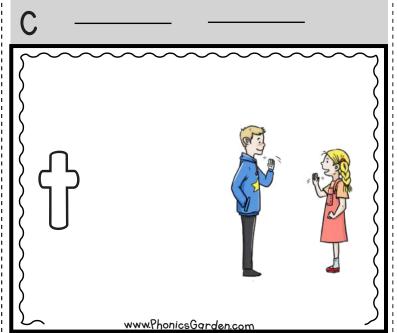

Date:

Circle the correct word and write it on the line. Add a full-stop period to each sentence.

|    |                | Te if of the line. Add a fall stop period to each semence. |
|----|----------------|------------------------------------------------------------|
|    | mee†<br>seed   |                                                            |
| 2. | seed<br>sweet  | <u></u>                                                    |
| 3. | cheek<br>deer  | <u> </u>                                                   |
| 4. | deer           | <u> </u>                                                   |
| 5. | sheep          | <u> </u>                                                   |
| 6. | meet<br>cheese | Mice-hoyou.                                                |
| 7. | cheese<br>meet |                                                            |