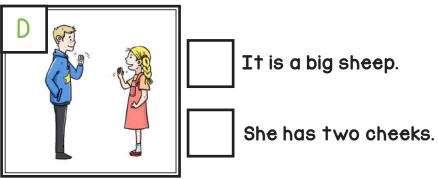

| Name: |  |
|-------|--|
|       |  |

| Date: |  |
|-------|--|
|       |  |

| _      |      |
|--------|------|
| £      | 37-9 |
| { july |      |
| () a   | In   |

It is a big sheep.

| (ITHWAT) | She has two cheeks. |
|----------|---------------------|
|          |                     |
|          |                     |
|          |                     |

Cut out the words and paste them in the boxes above to make a sentence. Then, write your sentence on the line.

| big | I†  | is | a   | sheep  |  |
|-----|-----|----|-----|--------|--|
| She | two |    | has | cheeks |  |