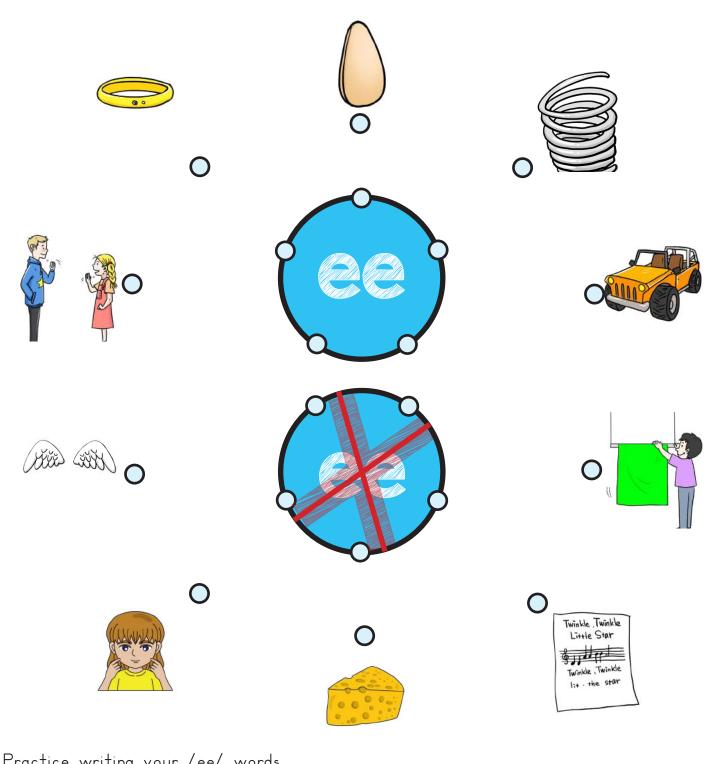

Connect the /ee/ Letter Blend words with the ee.

Connect the words that are NOT part of the /ee/ Letter Blend with the X.

| <br>wrring your / | <br> | <br> |  |
|-------------------|------|------|--|
| <br>              | <br> | <br> |  |
| <br>              | <br> | <br> |  |
|                   |      |      |  |
|                   | <br> | <br> |  |
| <br>              | <br> | <br> |  |