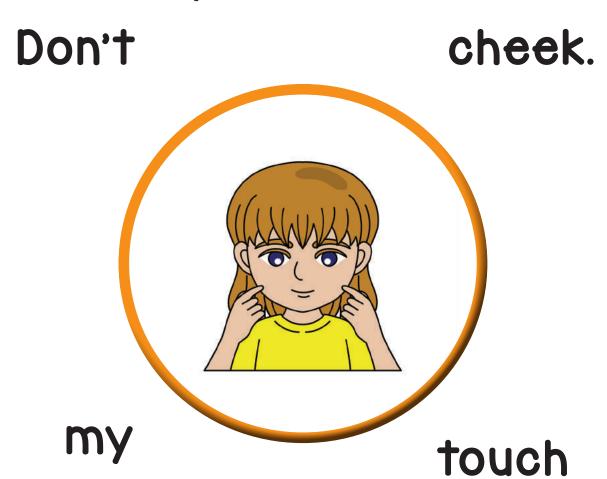

Set 2

It is a white \_\_\_\_\_.

2 I kiss him on the \_\_\_\_\_.

3 I will \_\_\_\_ them.

It is a \_\_\_\_ candy.

Directions: Draw and write your own /ee/ word sentence.

\_\_

-