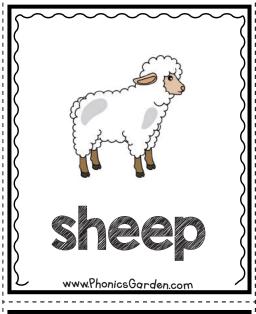

deer

sweet

deer

Write the words below.

sheep

sheep cheese

cheese

cheek

| Ν | ame: |  |  |
|---|------|--|--|
|   |      |  |  |

Date: \_\_\_\_\_Set |

Say it! Build it! Write! Color the letters that spell the picture's name. Write the word on the line.

meet

seed

sweet

deer

cheese

meet

seed

sweet

deer

cheese

jeep

cheek

sheep