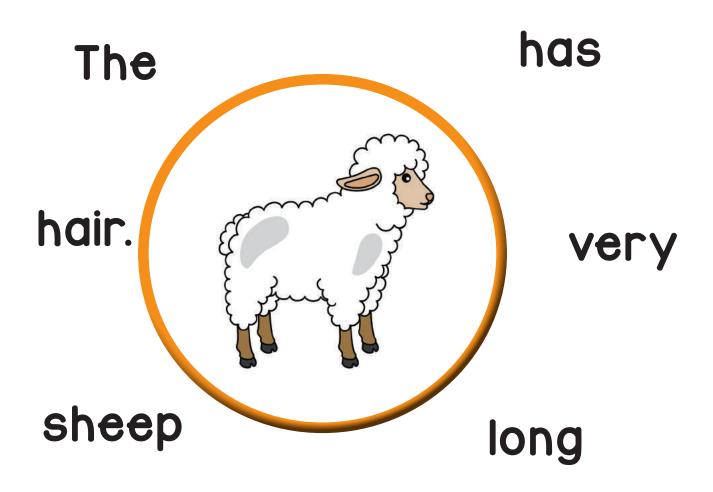

| Name: |  |
|-------|--|
|       |  |

| Date: |  |
|-------|--|
|       |  |

| _      |      |
|--------|------|
| £      | 37-9 |
| { july |      |
| () a   | In   |

It is a big sheep.

| (ITHWAT) | She has two cheeks. |
|----------|---------------------|
|          |                     |
|          |                     |
|          |                     |

Cut out the words and paste them in the boxes above to make a sentence. Then, write your sentence on the line.

| big | I†  | is | a   | sheep  |  |
|-----|-----|----|-----|--------|--|
| She | two |    | has | cheeks |  |