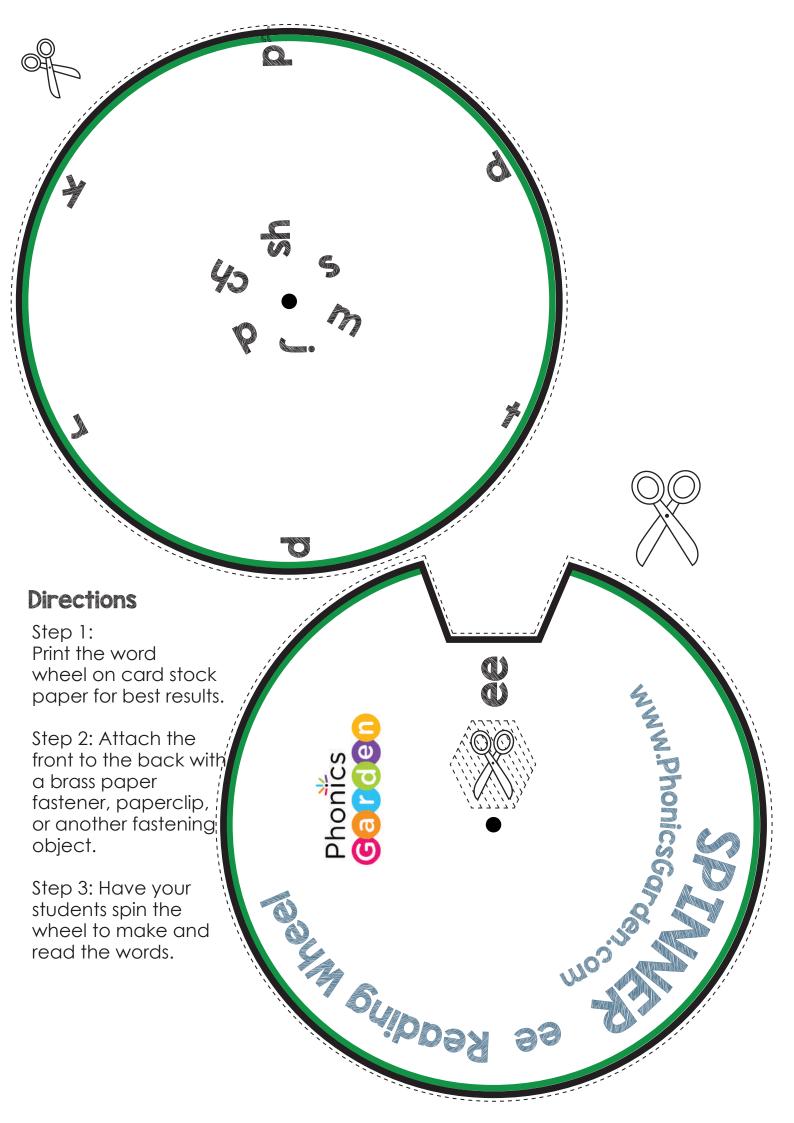

After you have finished assembling your word wheel, practice writing each word as you spin the wheel. Spin, read, and write your new words!

Write each word on your word-wheel 2 times each.

|  | <del></del> |  |  |
|--|-------------|--|--|
|  |             |  |  |
|  |             |  |  |
|  |             |  |  |
|  |             |  |  |
|  | <del></del> |  |  |
|  |             |  |  |
|  |             |  |  |
|  |             |  |  |
|  |             |  |  |