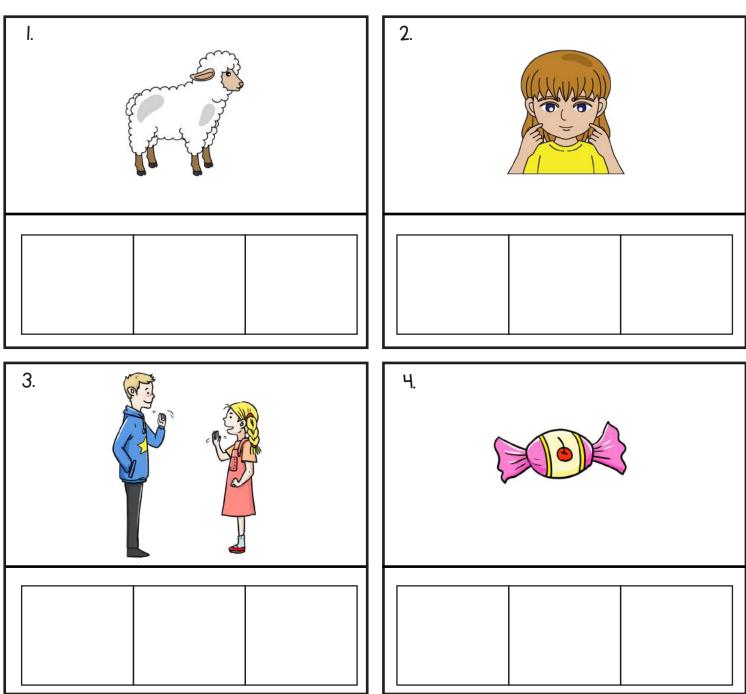

Set 2

It is a white \_\_\_\_\_.

2 I kiss him on the \_\_\_\_\_.

3 I will \_\_\_\_ them.

It is a \_\_\_\_ candy.

Directions: Draw and write your own /ee/ word sentence.

\_\_

-