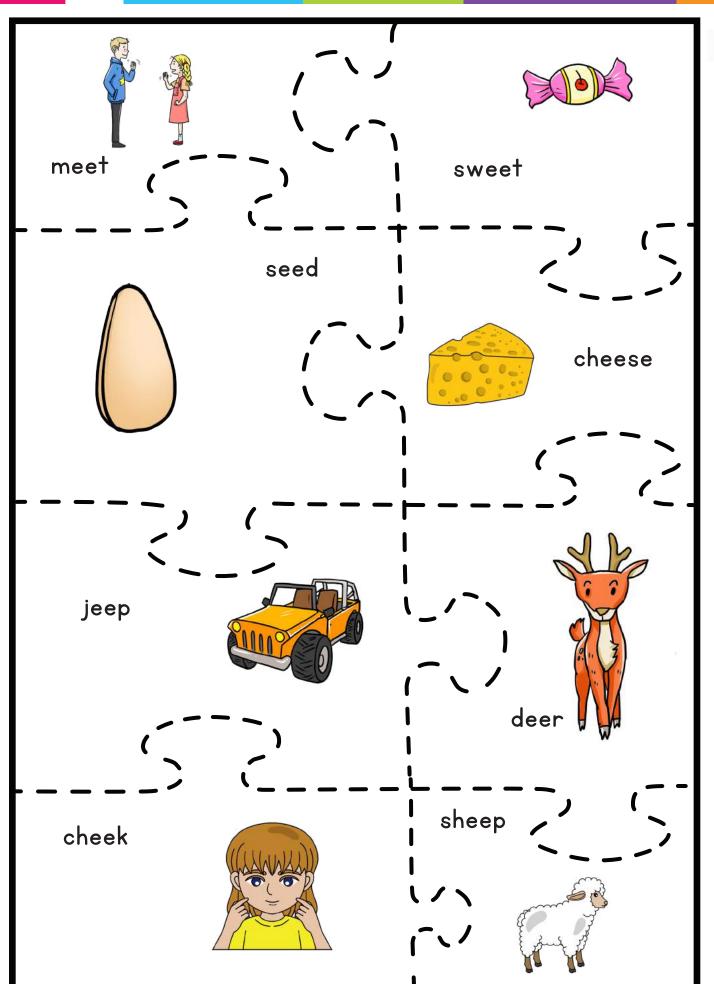

|       | jeep  | jeep  | deer  | jeep  |
| 100                                                               |          |       |       |       |       |       |
|                                                                   |          |       | deer  | sweet | sweet | mee†  |
| ver takes a turn to<br>First player to                            |          | sheep | sweet | cheek | sweet | deeys |
| Each play                                                         | player 1 | sweet | deeys | meet  | cheek | swee† |
| Set Two                                                           | ā        | deer  | cheek | jeep  | cheek | sweet |
| の一世紀                                                              |          |       |       |       |       |       |





Name:\_\_\_\_\_

Date:



 $\aleph$ 









| Phonics           |
|-------------------|
| Garden            |
| PhonicsGarden.com |

| Ν | lame: |  |  |
|---|-------|--|--|
|   |       |  |  |

| Date: |  |
|-------|--|
|       |  |



| Phonics           |
|-------------------|
| Garden            |
| PhonicsGarden.com |

| Name: |  |  |
|-------|--|--|
|       |  |  |





| Λ | lame: |  |  |
|---|-------|--|--|
|   |       |  |  |

Date: Page 1 of 3

After you have finished assembling your word wheel, practice writing each word as you spin the wheel. Spin, read, and write your new words!

Write each word on your word-wheel 2 times each.

|  | <del></del> |  |  |
|--|-------------|--|--|
|  |             |  |  |
|  |             |  |  |
|  |             |  |  |
|  |             |  |  |
|  | <del></del> |  |