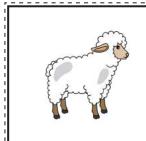

| Name: |  |
|-------|--|
|       |  |

| Date: |  |
|-------|--|
|       |  |

| _      |      |
|--------|------|
| £      | 37-9 |
| { july |      |
| () a   | In   |

It is a big sheep.

| (ITHWAT) | She has two cheeks. |
|----------|---------------------|
|          |                     |
|          |                     |
|          |                     |

Cut out the words and paste them in the boxes above to make a sentence. Then, write your sentence on the line.

| big | I†  | is | a   | sheep  |  |
|-----|-----|----|-----|--------|--|
| She | two |    | has | cheeks |  |

Match It!

Set 1

It is a big sheep.

She has two cheeks.

I wanted to meet him.

It was very sweet.

Directions: Draw and write your own /ee/ word sentence.

\_\_\_\_\_\_