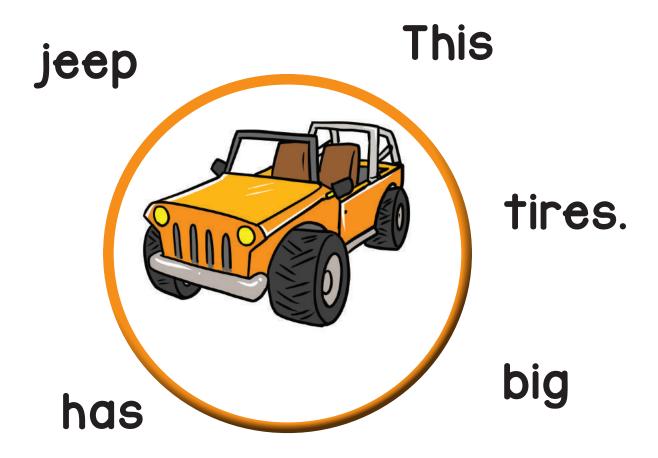

| J |  |
|---|--|
|   |  |
|   |  |

Tt is ar

| It is an orange jeep.          |
|--------------------------------|
|                                |
| It is a small piece of cheese. |
|                                |

Cut out the words and paste them in the boxes above to make a sentence. Then, write your sentence on the line.

| ar | 1  | I† is |       | is | orange |    | ge | jeep   |   |
|----|----|-------|-------|----|--------|----|----|--------|---|
| Ιt | pi | ece   | small |    | a      | is | of | cheese | 1 |