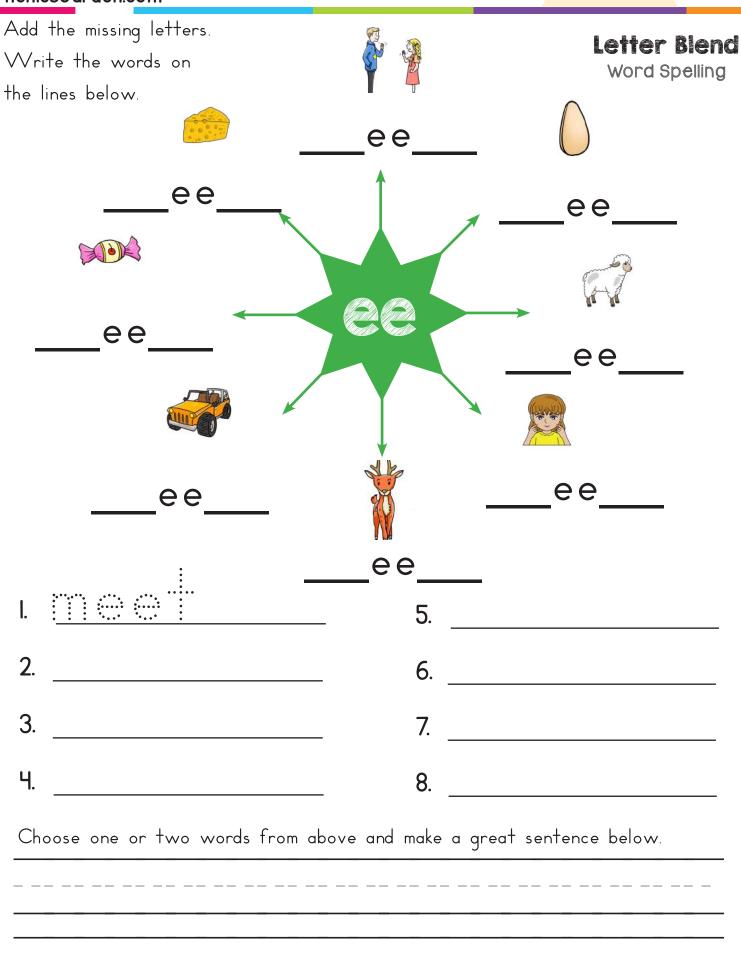

Spin and Spell Spin the spinner. Spell and write the ee word.

| meet seed deer                           | jeep cheese sweet |
|------------------------------------------|-------------------|
|                                          |                   |
|                                          |                   |
|                                          |                   |
|                                          |                   |
|                                          |                   |
|                                          |                   |
|                                          |                   |
|                                          |                   |
|                                          |                   |
|                                          |                   |
|                                          |                   |
|                                          |                   |
|                                          |                   |
|                                          | <u> </u>          |
|                                          |                   |
| Which <b>@@</b> word did you spin on and |                   |
| write the most? Write it again here!     | <u> </u>          |

| Phonics           |
|-------------------|
| Garden            |
| PhonicsGarden.com |

| Name: | Date: |  |
|-------|-------|--|
|       |       |  |

| Phonicso di den.com                                                                                                                       |                                        |
|-------------------------------------------------------------------------------------------------------------------------------------------|----------------------------------------|
| Spin a picture. Read the word.<br>Write the word in the matching letter boxes.<br>Place a check mark next to the word after it is written |                                        |
| meet                                                                                                                                      |                                        |
| sweet                                                                                                                                     |                                        |
| seed                                                                                                                                      |                                        |
| cheese                                                                                                                                    |                                        |
| jeep                                                                                                                                      |                                        |
| deer                                                                                                                                      |                                        |
|                                                                                                                                           | Hint: Use a paperclip as your spinner. |
|                                                                                                                                           |                                        |
|                                                                                                                                           |                                        |
|                                                                                                                                           |                                        |