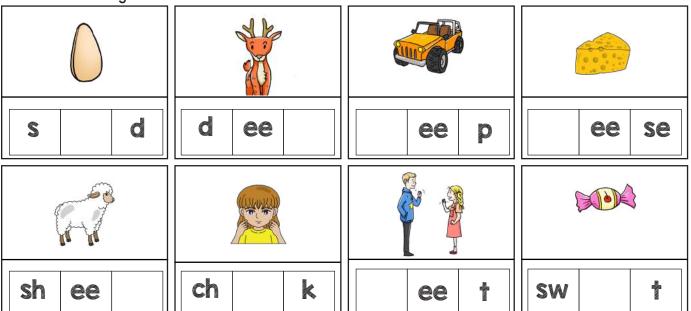

| V | write the letters in | intercorrect order to make the word that matches the picture. |
|---|----------------------|---------------------------------------------------------------|
|   |                      | s d ee                                                        |
|   |                      | d (ee) (r)                                                    |
| 3 |                      | p (ee) (j)                                                    |
|   |                      | ee (k) (ee)                                                   |
|   |                      | p (sh) (ee)                                                   |
| 6 |                      | (ee) (m) (†)                                                  |
|   |                      | (sw) (t) (ee)                                                 |
| 8 |                      | se)(ch)(ee)                                                   |

Write the letters in the correct order to make the word that matches the picture.

|   | r d ee       |
|---|--------------|
|   | s d ee       |
| 3 | k (ee) (ch)  |
|   | (ee)(sw)(†)  |
|   | † (ee) (m)   |
| 6 | sh (ee) (p)  |
|   | se (ch) (ee) |
|   | p (ee) (j)   |