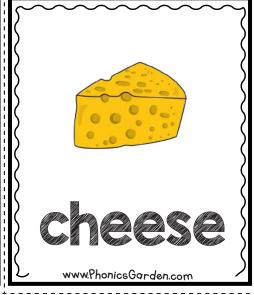

Spin and Spell Spin the spinner. Spell and write the ee word.

| meet seed deer                           | jeep cheese sweet |
|------------------------------------------|-------------------|
|                                          |                   |
|                                          |                   |
|                                          |                   |
|                                          |                   |
|                                          |                   |
|                                          |                   |
|                                          |                   |
|                                          |                   |
|                                          |                   |
|                                          |                   |
|                                          |                   |
|                                          |                   |
|                                          |                   |
|                                          | <u> </u>          |
|                                          |                   |
| Which <b>@@</b> word did you spin on and |                   |
| write the most? Write it again here!     | <u> </u>          |

| Phonics           |
|-------------------|
| Garden            |
| PhonicsGarden.com |

| Name: | Date: |  |
|-------|-------|--|
|       |       |  |

| Phonicso di den.com                                                                                                                       |                                        |
|-------------------------------------------------------------------------------------------------------------------------------------------|----------------------------------------|
| Spin a picture. Read the word.<br>Write the word in the matching letter boxes.<br>Place a check mark next to the word after it is written |                                        |
| meet                                                                                                                                      |                                        |
| sweet                                                                                                                                     |                                        |
| seed                                                                                                                                      |                                        |
| cheese                                                                                                                                    |                                        |
| jeep                                                                                                                                      |                                        |
| deer                                                                                                                                      |                                        |
|                                                                                                                                           | Hint: Use a paperclip as your spinner. |
|                                                                                                                                           |                                        |
|                                                                                                                                           |                                        |
|                                                                                                                                           |                                        |