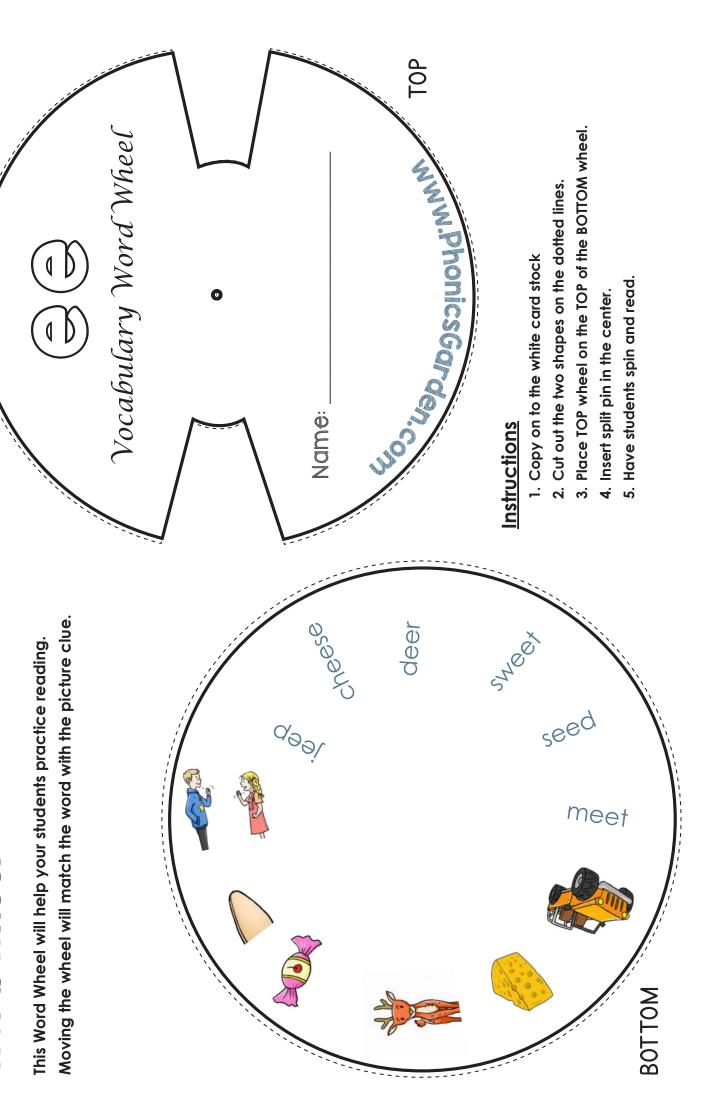

After you have finished assembling your word wheel, practice writing each word as you spin the wheel. Spin, read, and write your new words!

Write each word on your word-wheel 2 times each.

|  | <del></del> |  |  |
|--|-------------|--|--|
|  |             |  |  |
|  |             |  |  |
|  |             |  |  |
|  |             |  |  |
|  | <del></del> |  |  |
|  |             |  |  |
|  |             |  |  |
|  |             |  |  |
|  |             |  |  |