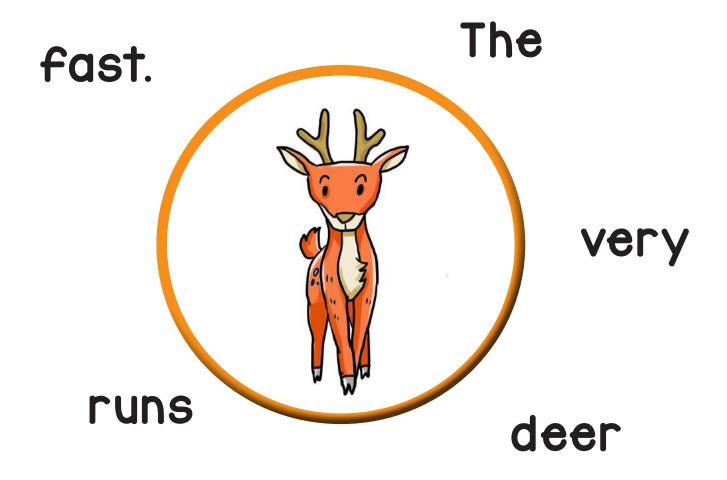

| Name: |  |
|-------|--|
|       |  |

| Date: |  |
|-------|--|
|       |  |

It is a small seed.

| It was a brown deer. |
|----------------------|
|                      |

Cut out the words and paste them in the boxes above to make a sentence. Then, write your sentence on the line.

| is | seed  | Ιt | a   |   | small | • |
|----|-------|----|-----|---|-------|---|
| Ιt | brown | a  | dee | r | was   | • |

| Name: |  |
|-------|--|
|       |  |

| Date: |  |
|-------|--|
|       |  |