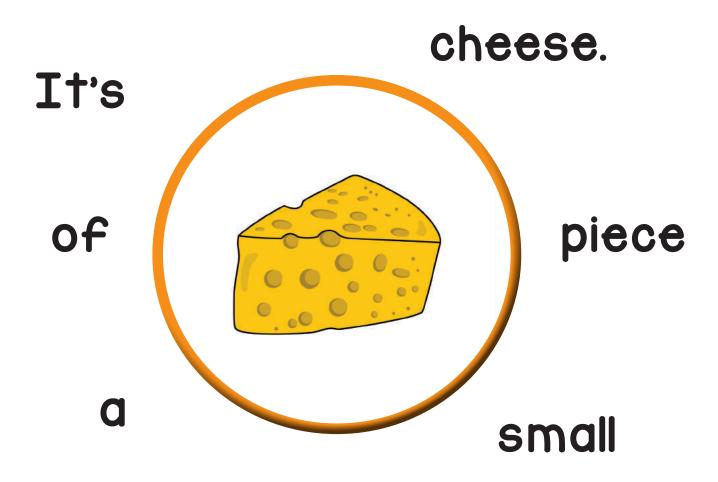

| J |  |
|---|--|
|   |  |
|   |  |

Tt is ar

| It is an orange jeep.          |
|--------------------------------|
|                                |
| It is a small piece of cheese. |
|                                |

Cut out the words and paste them in the boxes above to make a sentence. Then, write your sentence on the line.

| ar | 1  | I† is |       | is | orange |    | ge | jeep   |   |
|----|----|-------|-------|----|--------|----|----|--------|---|
| Ιt | pi | ece   | small |    | a      | is | of | cheese | 1 |