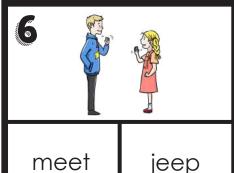

Spin and Spell Spin the spinner. Spell and write the ee word.

| meet seed deer                           | jeep cheese sweet |
|------------------------------------------|-------------------|
|                                          |                   |
|                                          |                   |
|                                          |                   |
|                                          |                   |
|                                          |                   |
|                                          |                   |
|                                          |                   |
|                                          |                   |
|                                          |                   |
|                                          |                   |
|                                          |                   |
|                                          |                   |
|                                          |                   |
|                                          | <u> </u>          |
|                                          |                   |
| Which <b>@@</b> word did you spin on and |                   |
| write the most? Write it again here!     | <u> </u>          |

| Phonics           |
|-------------------|
| Garden            |
| PhonicsGarden.com |

| Name: | Date: |  |
|-------|-------|--|
|       |       |  |

| Phonicso di den.com                                                                                                                       |                                        |
|-------------------------------------------------------------------------------------------------------------------------------------------|----------------------------------------|
| Spin a picture. Read the word.<br>Write the word in the matching letter boxes.<br>Place a check mark next to the word after it is written |                                        |
| meet                                                                                                                                      |                                        |
| sweet                                                                                                                                     |                                        |
| seed                                                                                                                                      |                                        |
| cheese                                                                                                                                    |                                        |
| jeep                                                                                                                                      |                                        |
| deer                                                                                                                                      |                                        |
|                                                                                                                                           | Hint: Use a paperclip as your spinner. |
|                                                                                                                                           |                                        |
|                                                                                                                                           |                                        |
|                                                                                                                                           |                                        |