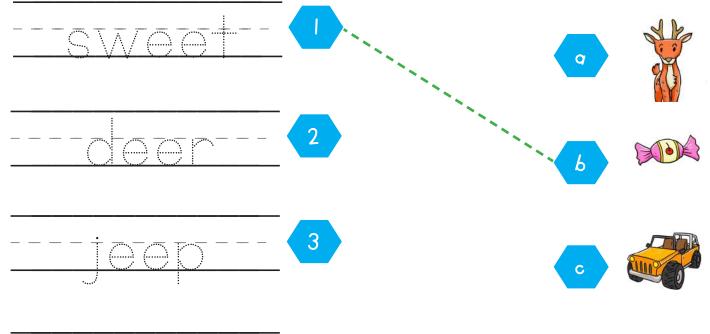

Spin and Spell Spin the spinner. Spell and write the ee word.

| meet seed deer                           | jeep cheese sweet |
|------------------------------------------|-------------------|
|                                          |                   |
|                                          |                   |
|                                          |                   |
|                                          |                   |
|                                          |                   |
|                                          |                   |
|                                          |                   |
|                                          |                   |
|                                          |                   |
|                                          |                   |
|                                          |                   |
|                                          |                   |
|                                          |                   |
|                                          | <u> </u>          |
|                                          |                   |
| Which <b>@@</b> word did you spin on and |                   |
| write the most? Write it again here!     | <u> </u>          |

| Phonics           |
|-------------------|
| Garden            |
| PhonicsGarden.com |

| Name: | Date: |  |
|-------|-------|--|
|       |       |  |

| Phonicso di den.com                                                                                                                       |                                        |
|-------------------------------------------------------------------------------------------------------------------------------------------|----------------------------------------|
| Spin a picture. Read the word.<br>Write the word in the matching letter boxes.<br>Place a check mark next to the word after it is written |                                        |
| meet                                                                                                                                      |                                        |
| sweet                                                                                                                                     |                                        |
| seed                                                                                                                                      |                                        |
| cheese                                                                                                                                    |                                        |
| jeep                                                                                                                                      |                                        |
| deer                                                                                                                                      |                                        |
|                                                                                                                                           | Hint: Use a paperclip as your spinner. |
|                                                                                                                                           |                                        |
|                                                                                                                                           |                                        |
|                                                                                                                                           |                                        |

## www.PhonicsGarden.com

|                                                                   | er 2     | deeps | cheek | deeys | jeep  | deeys |
|-------------------------------------------------------------------|----------|-------|-------|-------|-------|-------|
| word.                                                             | player 2 | deer  | jeep  | sweet | cheek | deeps |
| the matching game.                                                |          | deer  | sweet | cheek | sweet | deeys |
| spin a picture and color the match color all words wins the game. |          |       | jeep  | jeep  | deer  | jeep  |
| 100                                                               |          |       |       |       |       |       |
|                                                                   |          |       | deer  | sweet | sweet | mee†  |
| ver takes a turn to<br>First player to                            |          | sheep | sweet | cheek | sweet | deeys |
| Each play                                                         | player 1 | sweet | deeys | meet  | cheek | swee† |
| Set Two                                                           | ā        | deer  | cheek | jeep  | cheek | sweet |
| の一世紀                                                              |          |       |       |       |       |       |