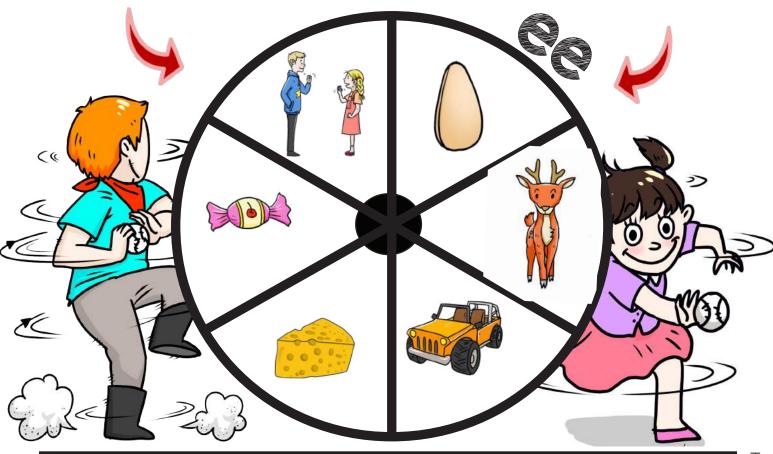

| Phonics           |
|-------------------|
| Garden            |
| PhonicsGarden.com |

| Name: |  |
|-------|--|
|       |  |

| Date: |  |
|-------|--|
|       |  |

**n** Hint: Use a paperclip as your spinner.

Spin and Spell Spin the spinner. Spell and write the ee word.

| meet seed deer                           | jeep cheese sweet |
|------------------------------------------|-------------------|
|                                          |                   |
|                                          |                   |
|                                          |                   |
|                                          |                   |
|                                          |                   |
|                                          |                   |
|                                          |                   |
|                                          |                   |
|                                          |                   |
|                                          |                   |
|                                          |                   |
|                                          |                   |
|                                          |                   |
|                                          | <u> </u>          |
|                                          |                   |
| Which <b>@@</b> word did you spin on and |                   |
| write the most? Write it again here!     | <u> </u>          |