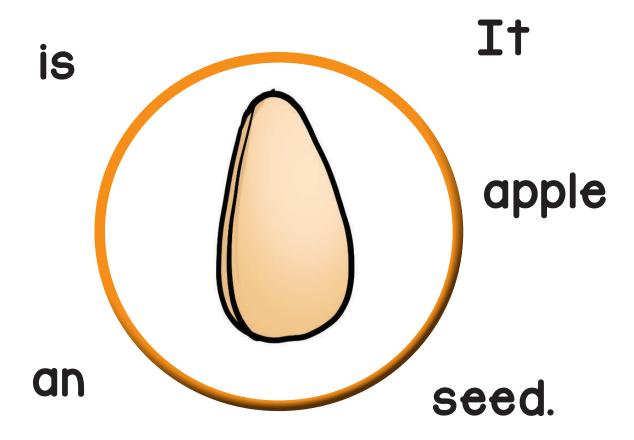

| Name: |  |
|-------|--|
|       |  |

| Date: |  |
|-------|--|
|       |  |

It is a small seed.

| It was a brown deer. |
|----------------------|
|                      |

Cut out the words and paste them in the boxes above to make a sentence. Then, write your sentence on the line.

| is | seed  | Ιt | a   |   | small | • |
|----|-------|----|-----|---|-------|---|
| Ιt | brown | a  | dee | r | was   | • |

| Name: |  |
|-------|--|
|       |  |

| Date: |  |
|-------|--|
|       |  |