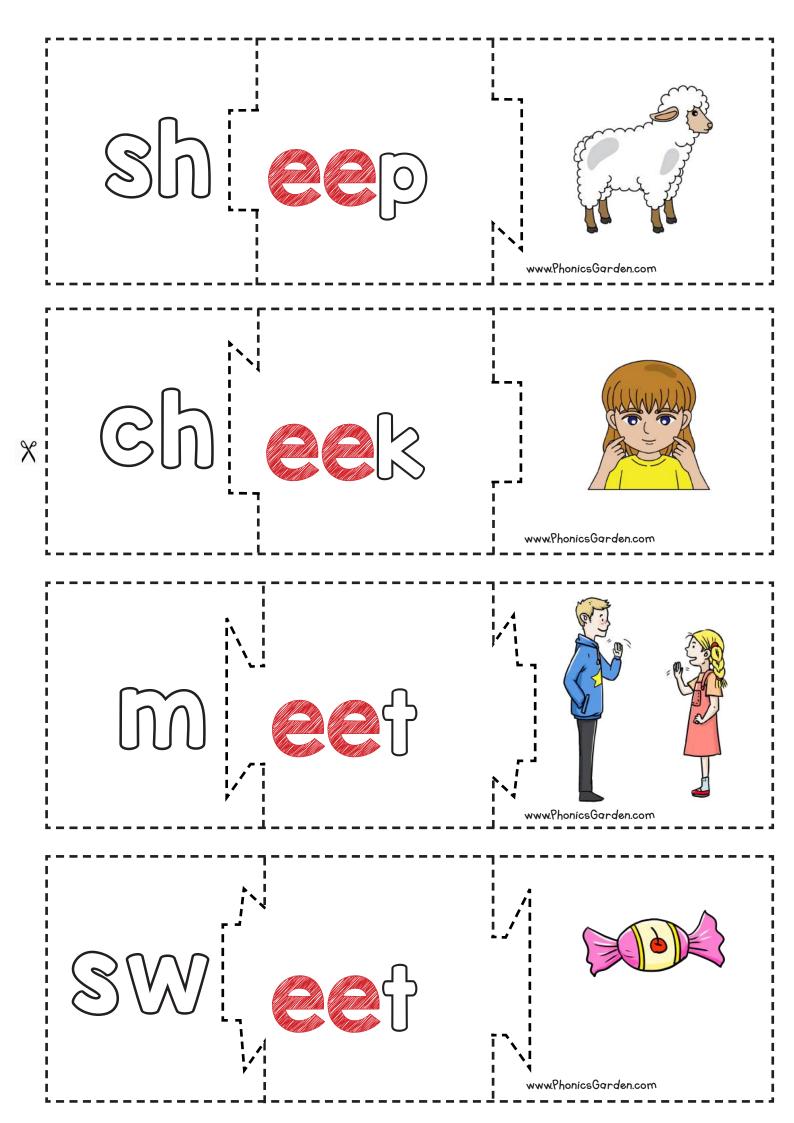

Spin and Spell Spin the spinner. Spell and write the ee word.

| meet seed deer                           | jeep cheese sweet |
|------------------------------------------|-------------------|
|                                          |                   |
|                                          |                   |
|                                          |                   |
|                                          |                   |
|                                          |                   |
|                                          |                   |
|                                          |                   |
|                                          |                   |
|                                          |                   |
|                                          |                   |
|                                          |                   |
|                                          |                   |
|                                          |                   |
|                                          | <u> </u>          |
|                                          |                   |
| Which <b>@@</b> word did you spin on and |                   |
| write the most? Write it again here!     | <u> </u>          |

| Phonics           |
|-------------------|
| Garden            |
| PhonicsGarden.com |

| Name: | Date: |  |
|-------|-------|--|
|       |       |  |

| Phonicso di den.com                                                                                                                       |                                        |
|-------------------------------------------------------------------------------------------------------------------------------------------|----------------------------------------|
| Spin a picture. Read the word.<br>Write the word in the matching letter boxes.<br>Place a check mark next to the word after it is written |                                        |
| meet                                                                                                                                      |                                        |
| sweet                                                                                                                                     |                                        |
| seed                                                                                                                                      |                                        |
| cheese                                                                                                                                    |                                        |
| jeep                                                                                                                                      |                                        |
| deer                                                                                                                                      |                                        |
|                                                                                                                                           | Hint: Use a paperclip as your spinner. |
|                                                                                                                                           |                                        |
|                                                                                                                                           |                                        |
|                                                                                                                                           |                                        |