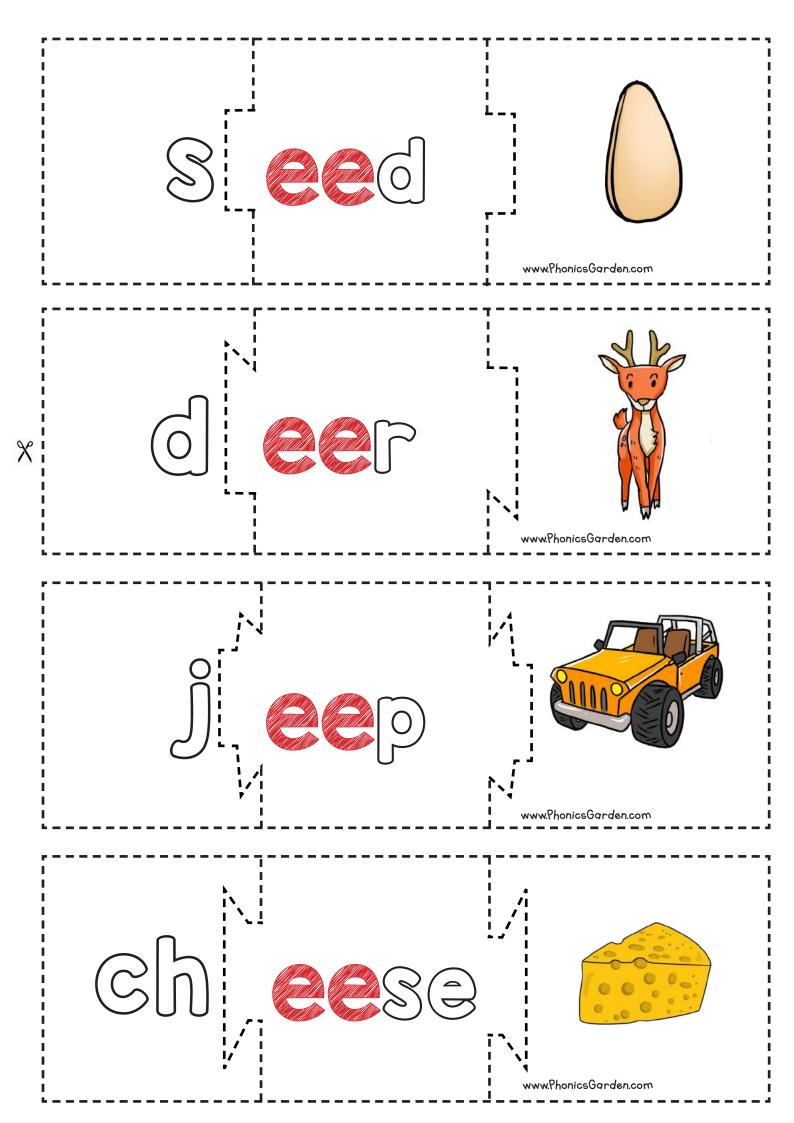

Spin and Spell Spin the spinner. Spell and write the ee word.

| meet seed deer                           | jeep cheese sweet |
|------------------------------------------|-------------------|
|                                          |                   |
|                                          |                   |
|                                          |                   |
|                                          |                   |
|                                          |                   |
|                                          |                   |
|                                          |                   |
|                                          |                   |
|                                          |                   |
|                                          |                   |
|                                          |                   |
|                                          |                   |
|                                          |                   |
|                                          | <u> </u>          |
|                                          |                   |
| Which <b>@@</b> word did you spin on and |                   |
| write the most? Write it again here!     | <u> </u>          |

| Phonics           |
|-------------------|
| Garden            |
| PhonicsGarden.com |

| Name: | Date: |  |
|-------|-------|--|
|       |       |  |

| Phonicso di den.com                                                                                                                       |                                        |
|-------------------------------------------------------------------------------------------------------------------------------------------|----------------------------------------|
| Spin a picture. Read the word.<br>Write the word in the matching letter boxes.<br>Place a check mark next to the word after it is written |                                        |
| meet                                                                                                                                      |                                        |
| sweet                                                                                                                                     |                                        |
| seed                                                                                                                                      |                                        |
| cheese                                                                                                                                    |                                        |
| jeep                                                                                                                                      |                                        |
| deer                                                                                                                                      |                                        |
|                                                                                                                                           | Hint: Use a paperclip as your spinner. |
|                                                                                                                                           |                                        |
|                                                                                                                                           |                                        |
|                                                                                                                                           |                                        |