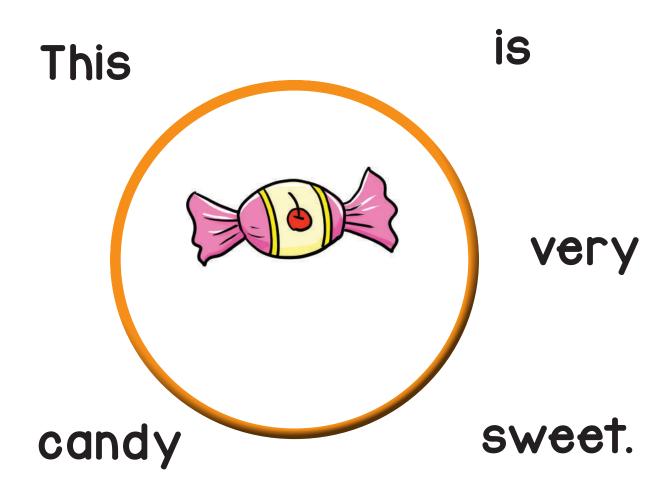

| ~ 1 | 1 |     |
|-----|---|-----|
| 13  | 0 | E ? |
| 8   |   |     |
| •   |   |     |

| I+ | was | very | sweet. |
|----|-----|------|--------|
|    |     |      |        |

| <br> | <br> | <br> |
|------|------|------|
|      |      |      |
|      |      |      |
| <br> | <br> | <br> |

Cut out the words and paste them in the boxes above to make a sentence. Then, write your sentence on the line.

| him | to | I | meet | wanted | • |
|-----|----|---|------|--------|---|
| was | Ιt |   | very | sweet  | • |