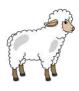

| Name: |  |
|-------|--|
|       |  |

| Date: |  |
|-------|--|
|       |  |

| _      |      |
|--------|------|
| £      | 37-9 |
| { july |      |
| () a   | In   |

It is a big sheep.

| (ITHWAT) | She has two cheeks. |
|----------|---------------------|
|          |                     |
|          |                     |
|          |                     |

Cut out the words and paste them in the boxes above to make a sentence. Then, write your sentence on the line.

| big | I†  | is | a   | sheep  |  |
|-----|-----|----|-----|--------|--|
| She | two |    | has | cheeks |  |