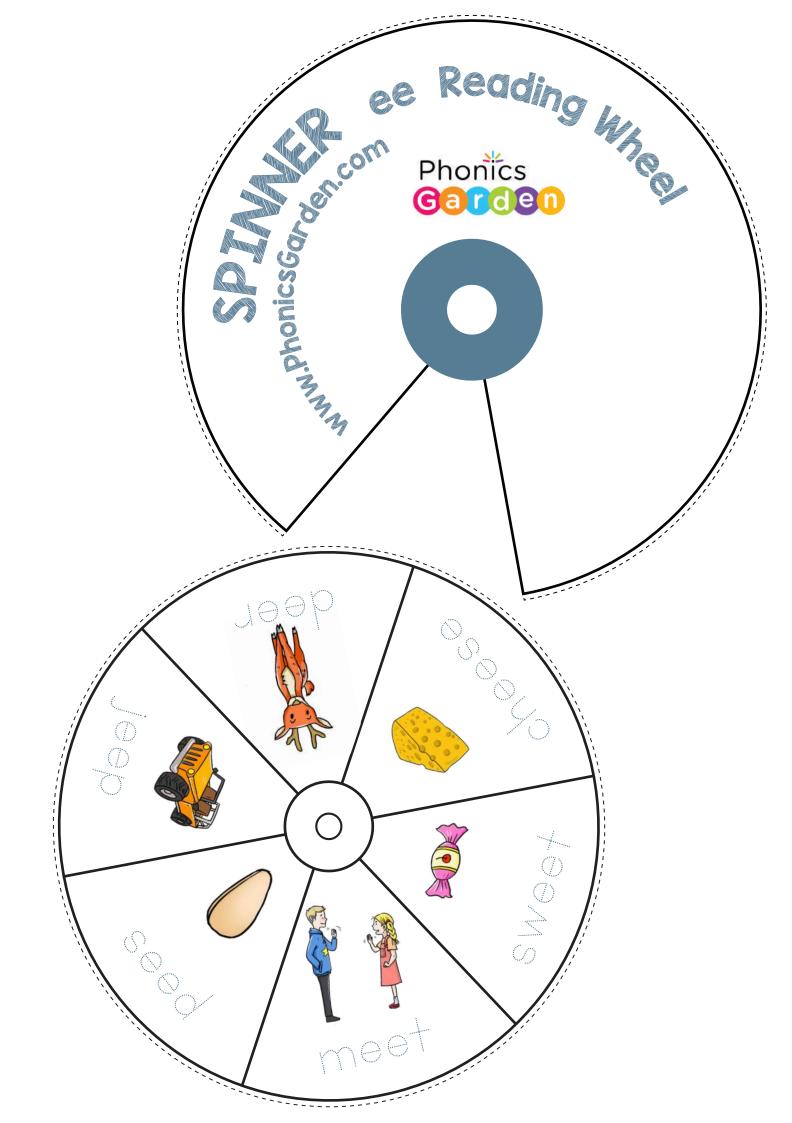

| Phonics           |
|-------------------|
| Garden            |
| PhonicsGarden.com |

| Name: | Date: |  |
|-------|-------|--|
|       |       |  |

| Phonicso di den.com                                                                                                                       |                                        |
|-------------------------------------------------------------------------------------------------------------------------------------------|----------------------------------------|
| Spin a picture. Read the word.<br>Write the word in the matching letter boxes.<br>Place a check mark next to the word after it is written |                                        |
| meet                                                                                                                                      |                                        |
| sweet                                                                                                                                     |                                        |
| seed                                                                                                                                      |                                        |
| cheese                                                                                                                                    |                                        |
| jeep                                                                                                                                      |                                        |
| deer                                                                                                                                      |                                        |
|                                                                                                                                           | Hint: Use a paperclip as your spinner. |
|                                                                                                                                           |                                        |
|                                                                                                                                           |                                        |
|                                                                                                                                           |                                        |