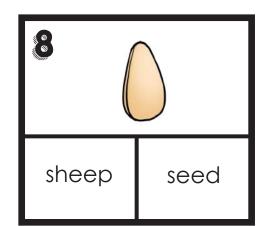

| Ν | ame: |  |  |
|---|------|--|--|
|   |      |  |  |

Date: \_\_\_\_\_Set |

Say it! Build it! Write! Color the letters that spell the picture's name. Write the word on the line.

meet

seed

sweet

deer

cheese

meet

seed

sweet

deer

cheese

jeep

cheek

sheep