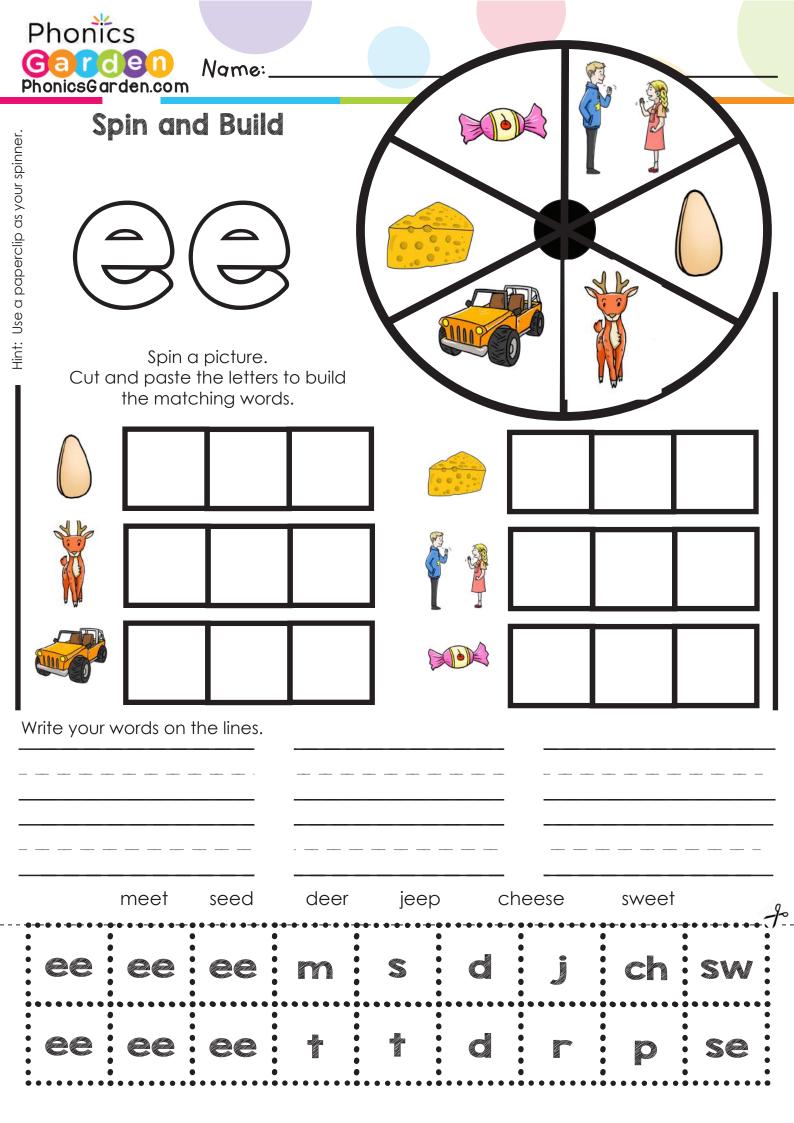

| Phonics           |
|-------------------|
| Garden            |
| PhonicsGarden.com |

| Name: | Date: |  |
|-------|-------|--|
|       |       |  |

| Phonicso di den.com                                                                                                                       |                                        |
|-------------------------------------------------------------------------------------------------------------------------------------------|----------------------------------------|
| Spin a picture. Read the word.<br>Write the word in the matching letter boxes.<br>Place a check mark next to the word after it is written |                                        |
| meet                                                                                                                                      |                                        |
| sweet                                                                                                                                     |                                        |
| seed                                                                                                                                      |                                        |
| cheese                                                                                                                                    |                                        |
| jeep                                                                                                                                      |                                        |
| deer                                                                                                                                      |                                        |
|                                                                                                                                           | Hint: Use a paperclip as your spinner. |
|                                                                                                                                           |                                        |
|                                                                                                                                           |                                        |
|                                                                                                                                           |                                        |