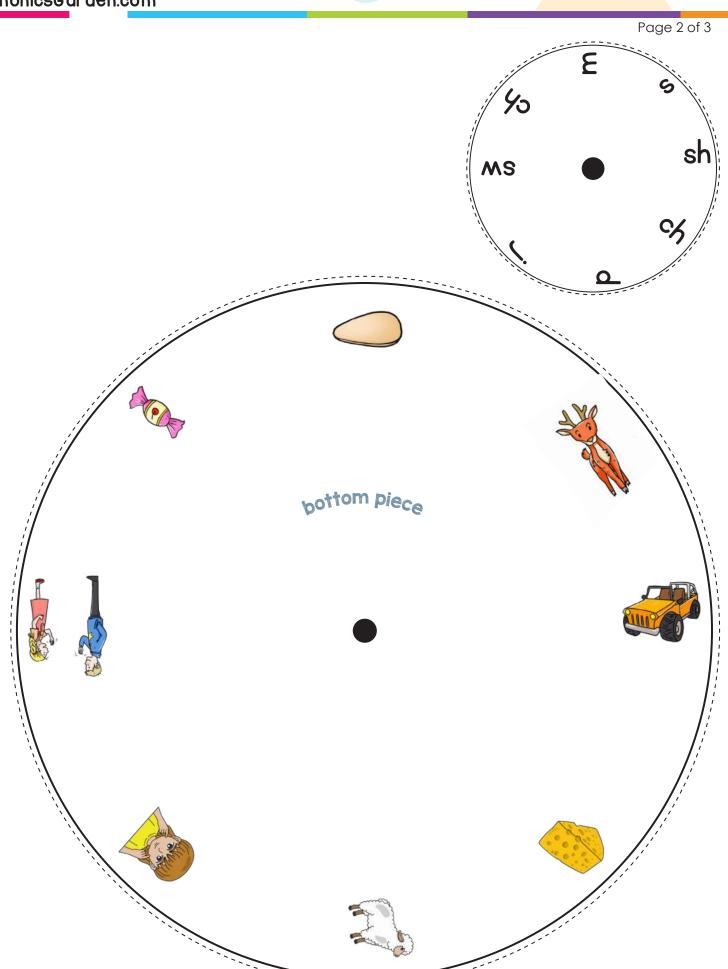

| Ν | ame: |  |  |
|---|------|--|--|
|   |      |  |  |

After you have finished assembling your word wheel, practice writing each word as you spin the wheel. Spin, read, and write your new words!

Write each /ee/ word from your flip-book 2 times each.

| meet | deer     | cheese    | cheek     |
|------|----------|-----------|-----------|
|      |          |           |           |
|      |          |           |           |
|      |          |           |           |
|      |          |           |           |
| ioon |          |           |           |
| jeep | seed     | sweet     | sheep     |
|      | seed<br> | sweet<br> | sheep<br> |
|      | seed     | sweet<br> | sheep<br> |
|      | seed     | sweet<br> | sheep<br> |
|      | seed     | sweet     | sheep     |