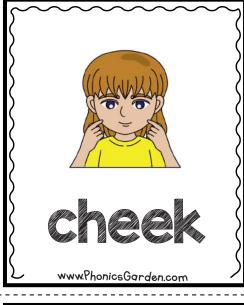

deer

sweet

deer

Write the words below.

sheep

sheep cheese

cheese

cheek

meet

seed

sweet

deer

cheese

jeep

cheek

sheep