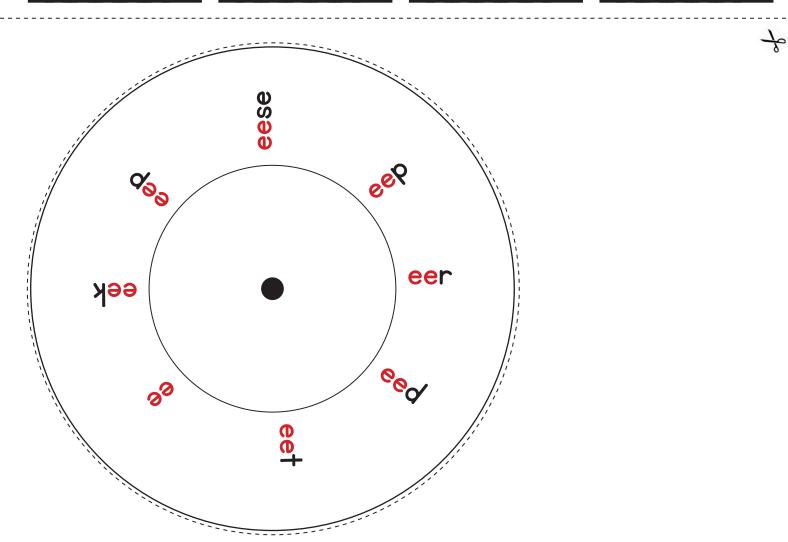

| Ν | ame: |  |  |
|---|------|--|--|
|   |      |  |  |

After you have finished assembling your word wheel, practice writing each word as you spin the wheel. Spin, read, and write your new words!

Write each /ee/ word from your flip-book 2 times each.

| meet | deer     | cheese    | cheek     |
|------|----------|-----------|-----------|
|      |          |           |           |
|      |          |           |           |
|      |          |           |           |
|      |          |           |           |
| ioon |          |           |           |
| jeep | seed     | sweet     | sheep     |
|      | seed<br> | sweet<br> | sheep<br> |
|      | seed     | sweet<br> | sheep<br> |
|      | seed     | sweet<br> | sheep<br> |
|      | seed     | sweet     | sheep     |