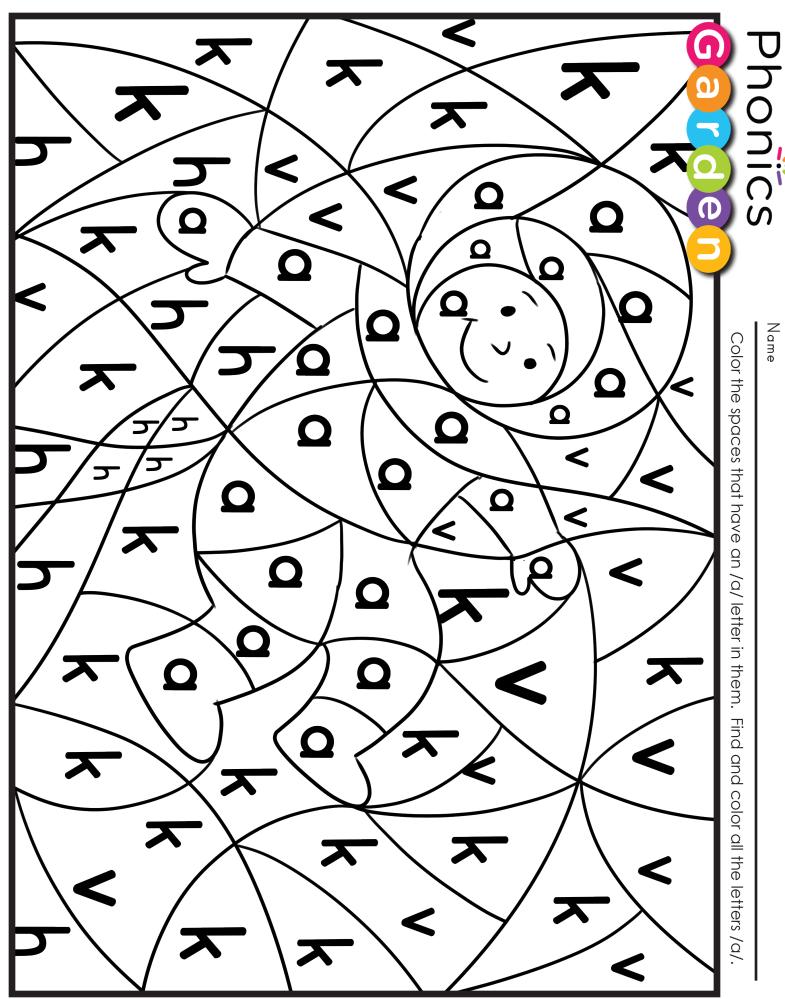

| Phonics           |            |       |
|-------------------|------------|-------|
| Garden Nam        | <b>e</b> : | Date: |
| PhonicsGarden com |            |       |

Color the spaces that have an /a/ letter in them. Find and color all the letters /a/.