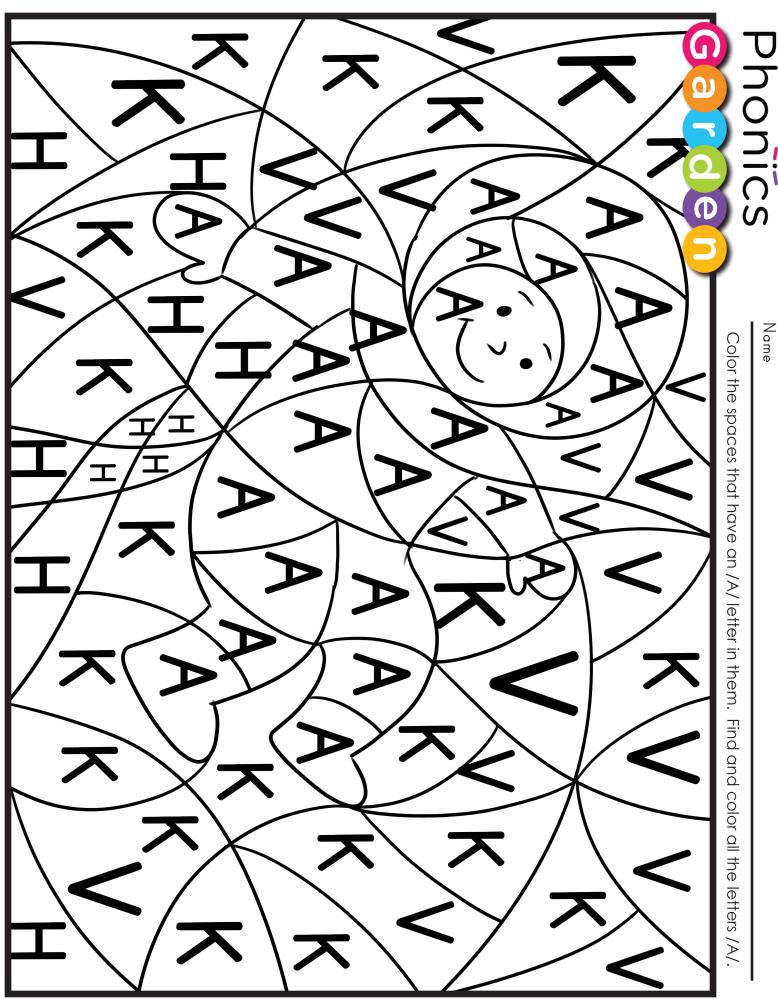

| Phonics           |       |  |
|-------------------|-------|--|
| Garden Name:      | Date: |  |
| DhoniceCarden.com |       |  |

Color the spaces that have an /A/ letter in them. Find and color all the letters /A/.