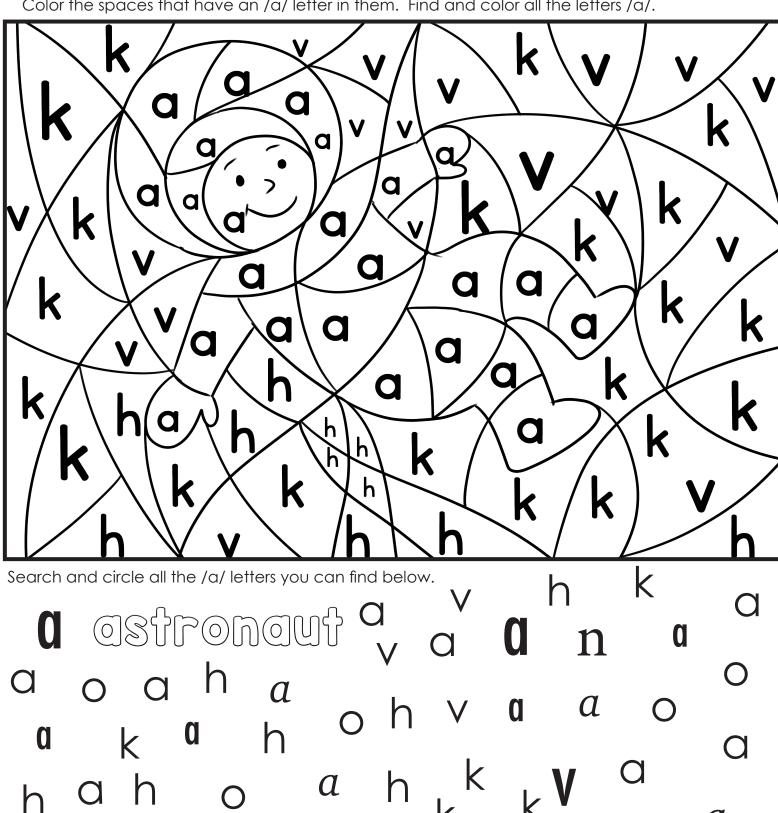

| Phonics           |            |       |
|-------------------|------------|-------|
| Garden Nam        | <b>e</b> : | Date: |
| PhonicsGarden com |            |       |

Color the spaces that have an /a/ letter in them. Find and color all the letters /a/.

Search and circle all the /A/ letters you can find below.

|            | ST | RON<br>V X |   |   | <i>Α</i> | H | A   | A          | K             | Α |
|------------|----|------------|---|---|----------|---|-----|------------|---------------|---|
| K          | Α  | $\vee X$   | V | А | A        | K | A   | K          | ٨             | Н |
| A          | k  | K K        | A | Н | П        | K | A   | <b>V</b> + | <b>A</b><br>∤ | A |
| <b>X V</b> | K  | K          | A | K | K        | K | STR | •<br>SON   |               | T |