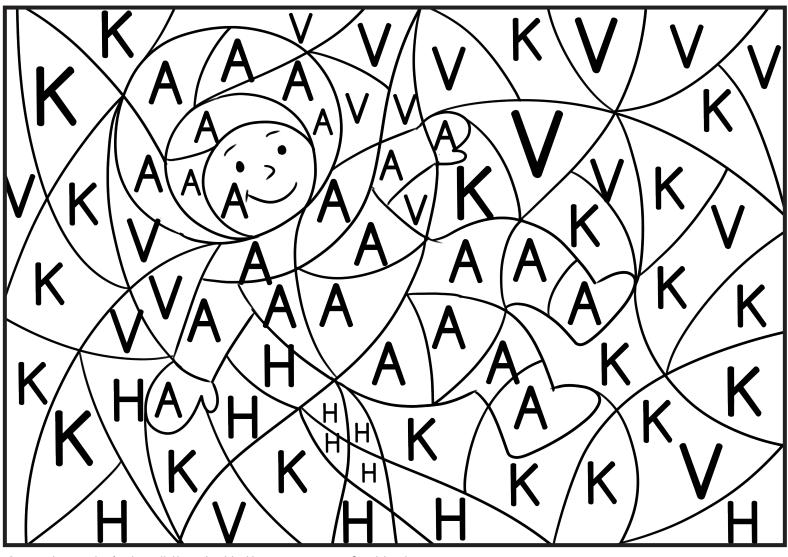

| Phonics           |       |  |
|-------------------|-------|--|
| Garden Name:      | Date: |  |
| DhoniceCarden.com |       |  |

Color the spaces that have an /A/ letter in them. Find and color all the letters /A/.